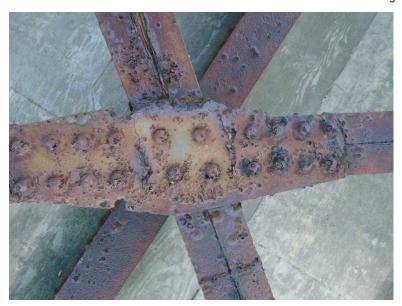

C612 03

NH 1A over HAMPTON RIVER

Owner: NHDOT Inspection Team: C Bridge Maintenance Crew: 15

Thursday, July 23, 2020

PIER #1 NUTS MISSING AT BEARING.

C606 59

Thursday, July 23, 2020 PACK RUST AT GIRDER.

C606 60

Thursday, July 23, 2020 LIGHT POLE MISSING.

C606 61

NH 1A over HAMPTON RIVER

Owner: NHDOT Inspection Team: C Bridge Maintenance Crew: 15

Thursday, July 23, 2020

PANELS AT UNDER SIDEWALK HOLED.

C606 62

Thursday, July 23, 2020