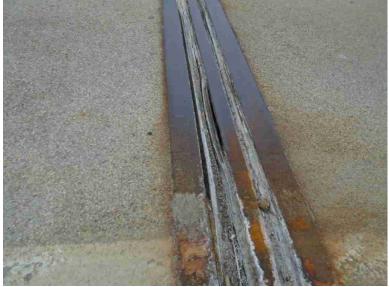

NH 1A over HAMPTON RIVER

Owner: NHDOT Inspection Team: C Bridge Maintenance Crew: 15

Wednesday, March 03, 2021

GLAND PULLED OUT OF POSITION. TYPICAL OF ALL. (RL)

C612 02

Wednesday, March 03, 2021

WALKWAY AT GRID IS HEAVILY RUSTED, RAISED AND CRACKED. (RL)