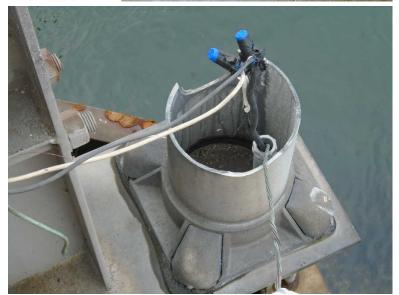

NH 1A over HAMPTON RIVER

Owner: NHDOT Inspection Team: C Bridge Maintenance Crew: 15

Wednesday, March 03, 2021

GLAND PULLED OUT OF POSITION. TYPICAL OF ALL. (RL)

C612 02

Wednesday, March 03, 2021

WALKWAY AT GRID IS HEAVILY RUSTED, RAISED AND CRACKED. (RL)