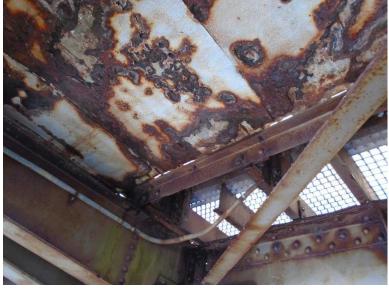

PLATFORM IS RUSTED AND HOLED.

C606 63

Thursday, July 23, 2020

CRACKED WELD AT BEARING AT PIER #9.

C606 64

NH 1A over HAMPTON RIVER

Owner: NHDOT Inspection Team: C Bridge Maintenance Crew: 15

Thursday, July 23, 2020