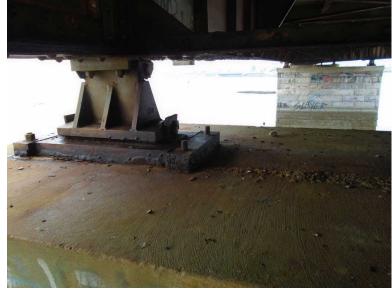

C612 03

NH 1A over HAMPTON RIVER

Owner: NHDOT Inspection Team: C Bridge Maintenance Crew: 15

Thursday, July 23, 2020

PIER #1 NUTS MISSING AT BEARING.

C606 59

Thursday, July 23, 2020 PACK RUST AT GIRDER.

C606 60