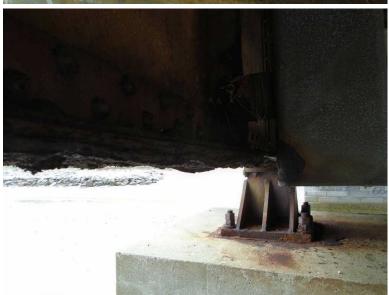

PLATFORM IS RUSTED AND HOLED.

C606 63

Thursday, July 23, 2020

CRACKED WELD AT BEARING AT PIER #9.

C606 64

NH 1A over HAMPTON RIVER

Owner: NHDOT Inspection Team: C Bridge Maintenance Crew: 15

Thursday, July 23, 2020