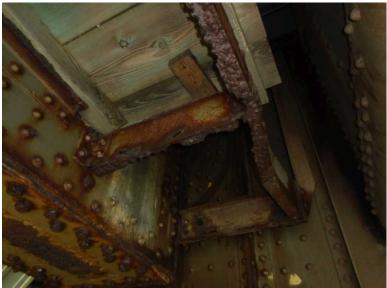

C612 03

NH 1A over HAMPTON RIVER

Owner: NHDOT Inspection Team: C Bridge Maintenance Crew: 15

Thursday, July 23, 2020

PIER #1 NUTS MISSING AT BEARING.

C606 59

Thursday, July 23, 2020 PACK RUST AT GIRDER.

C606 60