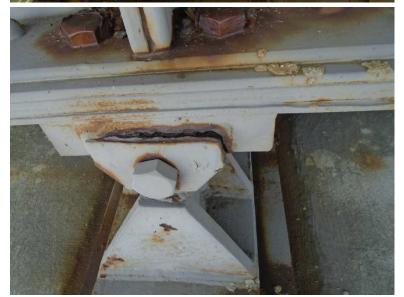

PLATFORM IS RUSTED AND HOLED.

C606 63

Thursday, July 23, 2020

CRACKED WELD AT BEARING AT PIER #9.

C606 64

NH 1A over HAMPTON RIVER

Owner: NHDOT Inspection Team: C Bridge Maintenance Crew: 15

Thursday, July 23, 2020