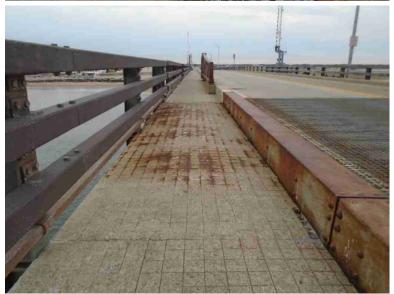

C612 03

NH 1A over HAMPTON RIVER

Owner: NHDOT Inspection Team: C Bridge Maintenance Crew: 15

Thursday, July 23, 2020

PIER #1 NUTS MISSING AT BEARING.

C606 59

Thursday, July 23, 2020 PACK RUST AT GIRDER.

C606 60