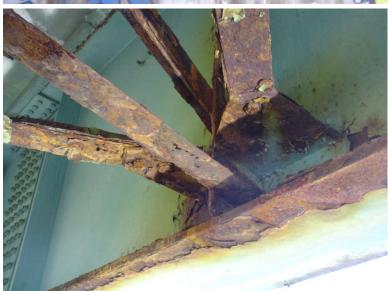

B416 65

Wednesday, December 14, 2011

16" VERTICAL CRACK ADJACENT TO 1 1/2 BY 2 1/2 HOLE IN WEB OF GIRDER #1 IN SPAN #3.

B416 66

I-89 SB over CONNECTICUT RIVER, NECRR

Wednesday, December 14, 2011

INSIDE VIEW OF CRACK AND HOLE IN GIRDER #1, SPAN #3 UNDER RELIEF JOINT.