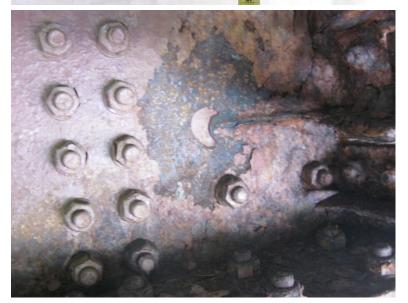

I-89 SB over CONNECTICUT RIVER, NECRR

Wednesday, June 12, 2013

BEARINGS 1 AND 2 AT NORTH ABUTMENT

B467 01

Wednesday, June 12, 2013

BEARINGS 3,4 AND 5 AT NORTH ABUTMENT

B467 02

Wednesday, June 12, 2013 BEARINGS PIER 5.

B467 03

I-89 SB over CONNECTICUT RIVER, NECRR

Wednesday, June 12, 2013
BEARINGS PIER 4.

B467 04

Wednesday, June 12, 2013 GIRDER 1 SPAN 4.

B467 05

Wednesday, June 12, 2013
BEARINGS PIER 3.

B467 06