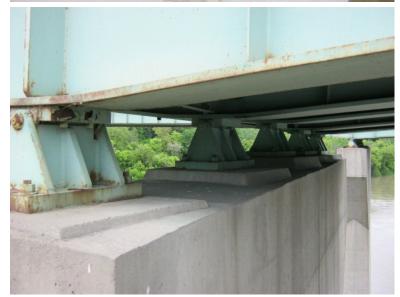

I-89 SB over CONNECTICUT RIVER, NECRR

Wednesday, June 12, 2013

BEARINGS 1 AND 2 AT NORTH ABUTMENT

B467 01

Wednesday, June 12, 2013

BEARINGS 3,4 AND 5 AT NORTH ABUTMENT

B467 02

Wednesday, June 12, 2013 BEARINGS PIER 5.

B467 03

I-89 SB over CONNECTICUT RIVER, NECRR

Wednesday, June 12, 2013
BEARINGS PIER 4.

B467 04

Wednesday, June 12, 2013 GIRDER 1 SPAN 4.

B467 05

Wednesday, June 12, 2013
BEARINGS PIER 3.

B467 06

I-89 SB over CONNECTICUT RIVER, NECRR

Wednesday, June 12, 2013

RELIEF JOINT 1 LEAKING AT BAY 1.

B467 07

Wednesday, June 12, 2013
BEARINGS PIER 2.

B467 08

Wednesday, June 12, 2013

LARGE SPALL IN BAY 2 SPAN 2.