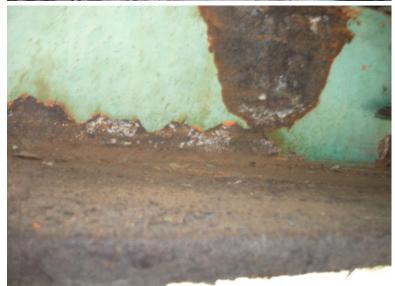

I-89 SB over CONNECTICUT RIVER, NECRR

Wednesday, November 18, 2015

SPALL AT NORTHEAST ABUTMENT

B546 21

I-89 SB over CONNECTICUT RIVER, NECRR

Thursday, May 28, 2015

CRACKS, SPALLS, HOLLOW SOUNDING, NORTH ABUTMENT WEST END.

B531 34

Thursday, May 28, 2015

BEARINGS # 1 - 4, NORTH ABUTMENT.

B531 35

Thursday, May 28, 2015

SPALL AT EAST END OF NORTH ABUTMENT.

I-89 SB over CONNECTICUT RIVER, NECRR

Thursday, May 28, 2015