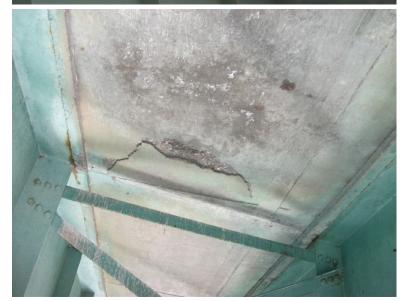

DELAMINATION WITH LEACHING, BAY # 1, SPAN # 1.

B585 28

I-89 SB over CONNECTICUT RIVER, NECRR

Tuesday, June 13, 2017

DELAMINATION, SPALL BAY # 4, SPAN # 2.

B585 29

Tuesday, June 13, 2017

TREE HUNG UP AT NOSE OF PIER # 2.