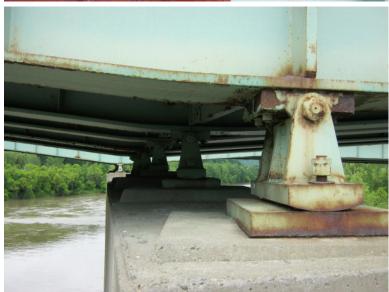

B518 02

I-89 SB over CONNECTICUT RIVER, NECRR

Monday, June 16, 2014

SPALL IN SPAN 6 IN BAY 3.

B500 67

Monday, June 16, 2014
BEARINGS AT PIER 4.

B500 68

Monday, June 16, 2014