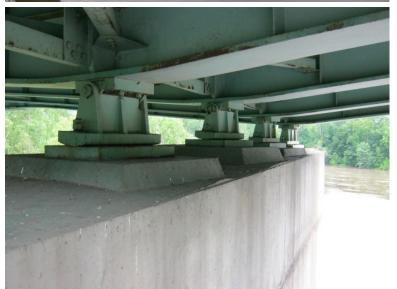

I-89 SB over CONNECTICUT RIVER, NECRR

Wednesday, June 12, 2013

BEARINGS 1 AND 2 AT NORTH ABUTMENT

B467 01

Wednesday, June 12, 2013

BEARINGS 3,4 AND 5 AT NORTH ABUTMENT

B467 02

Wednesday, June 12, 2013 BEARINGS PIER 5.