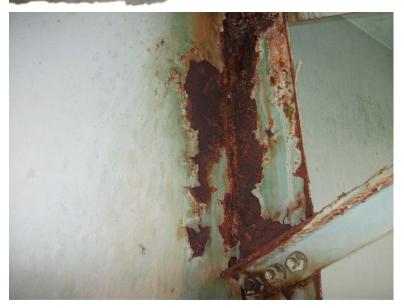

DELAMINATION WITH LEACHING, BAY # 1, SPAN # 1.

B585 28

I-89 SB over CONNECTICUT RIVER, NECRR

Tuesday, June 13, 2017

DELAMINATION, SPALL BAY # 4, SPAN # 2.

B585 29

Tuesday, June 13, 2017

TREE HUNG UP AT NOSE OF PIER # 2.