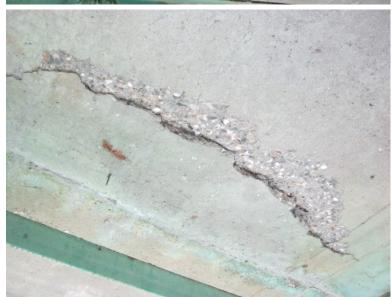

Tuesday, June 13, 2017

CRACKS, DELAMINATION, SPALL BAY # 3, SPAN # 6.

B585 33

I-89 SB over CONNECTICUT RIVER, NECRR

Tuesday, November 15, 2016

22 TEETH MISSING AT SOUTH JOINT.

B572 37

I-89 SB over CONNECTICUT RIVER, NECRR