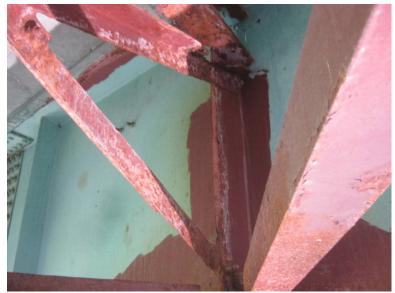

B585 30

Tuesday, June 13, 2017

CROSS BRACE HOLED UNDER RELIEF JOINT # 1, BAY # 1.

B585 31

I-89 SB over CONNECTICUT RIVER, NECRR

Tuesday, June 13, 2017

PAINT PEELING, LIGHT RUST, BEARING # 1, PIER # 3.

B585 32