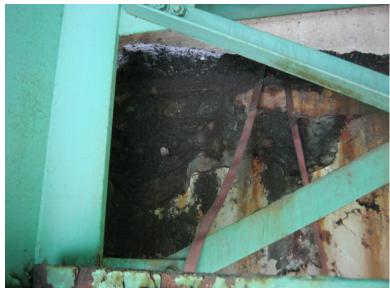

B585 30

Tuesday, June 13, 2017

CROSS BRACE HOLED UNDER RELIEF JOINT # 1, BAY # 1.

B585 31

I-89 SB over CONNECTICUT RIVER, NECRR

Tuesday, June 13, 2017

PAINT PEELING, LIGHT RUST, BEARING # 1, PIER # 3.

B585 32