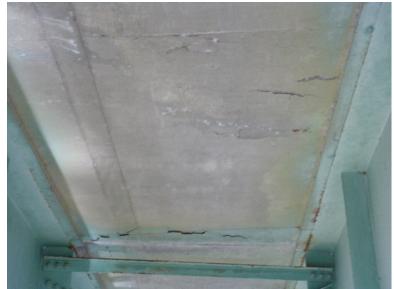

A220 11

Monday, May 07, 2007

GIRDER #1 WEB HOLED AT BRACING FRAME GUSSET PLATE ATTACHMENT, SPAN #3 AT RELIEF JOINT.

I-89 SB over CONNECTICUT RIVER, NECRR

Monday, May 07, 2007

TYPICAL MODERATE DELAMINATIONS IN UNDERSIDE OF DECK.