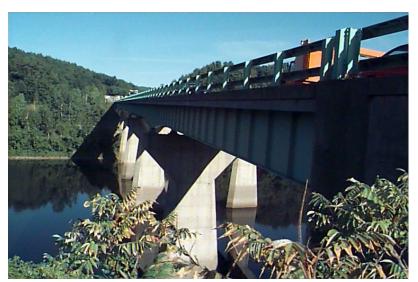

I-89 SB over CONNECTICUT RIVER, NECRR

Tuesday, August 10, 1999

NORTH APPROACH.

A047 37

Tuesday, August 10, 1999

DOWNSTREAM (SW) ELEVATION.

A047 33

Tuesday, August 10, 1999