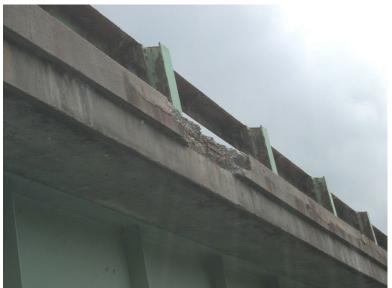

Tuesday, June 13, 2017

CRACKS, DELAMINATION, SPALL BAY # 3, SPAN # 6.

B585 33

I-89 SB over CONNECTICUT RIVER, NECRR

Tuesday, November 15, 2016

22 TEETH MISSING AT SOUTH JOINT.

B572 37

I-89 SB over CONNECTICUT RIVER, NECRR