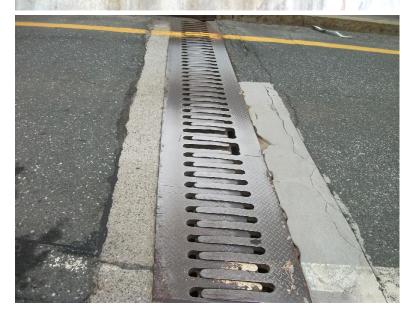

B416 67

I-89 SB over CONNECTICUT RIVER, NECRR

Monday, June 13, 2011

NORTHWEST APPROACH IN SOUTHBOUND LANE, CRACKED SETTLED AND PATCHED.

B399 02

I-89 SB over CONNECTICUT RIVER, NECRR

Thursday, March 19, 2009