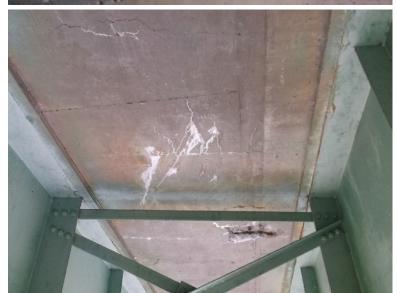

A220 11

Monday, May 07, 2007

GIRDER #1 WEB HOLED AT BRACING FRAME GUSSET PLATE ATTACHMENT, SPAN #3 AT RELIEF JOINT.

I-89 SB over CONNECTICUT RIVER, NECRR

Monday, May 07, 2007

TYPICAL MODERATE DELAMINATIONS IN UNDERSIDE OF DECK.