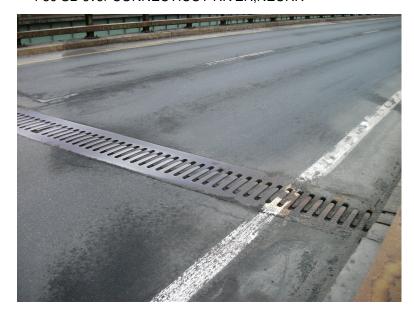

I-89 SB over CONNECTICUT RIVER, NECRR

Tuesday, August 10, 1999

NORTH APPROACH.

A047 37

Tuesday, August 10, 1999

DOWNSTREAM (SW) ELEVATION.

A047 33

Tuesday, August 10, 1999