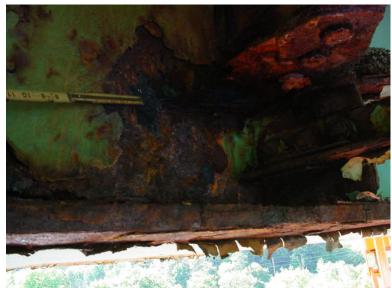

I-89 SB over CONNECTICUT RIVER, NECRR

Monday, May 07, 2007

TYPICAL HEAVY DIRT BUILD UP AT NORTH ABUTMENT BEARINGS.

A220 10

Monday, May 07, 2007

HEAVY SECTION LOSS TO BRACING FRAME AND GUSSET PLATE, GIRDER #5, SPAN #4 UNDER RELIEF JOINT.

A220 11

Monday, May 07, 2007

GIRDER #1 WEB HOLED AT BRACING FRAME GUSSET PLATE ATTACHMENT, SPAN #3 AT RELIEF JOINT.

I-89 SB over CONNECTICUT RIVER, NECRR

Monday, May 07, 2007

TYPICAL MODERATE DELAMINATIONS IN UNDERSIDE OF DECK.