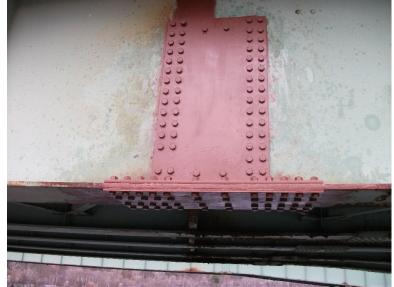

I-89 SB over CONNECTICUT RIVER, NECRR

Wednesday, June 12, 2013

RELIEF JOINT 1 LEAKING AT BAY 1.

B467 07

Wednesday, June 12, 2013
BEARINGS PIER 2.

B467 08

Wednesday, June 12, 2013

LARGE SPALL IN BAY 2 SPAN 2.