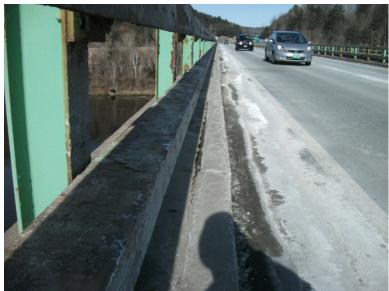

Wednesday, June 12, 2013

BEARINGS SOUTH ABUTMENT.

B467 14

I-89 SB over CONNECTICUT RIVER, NECRR

Monday, March 18, 2013

SPALLS BEHIND GRANITE CURBSTONES.

B454 92

Monday, March 18, 2013