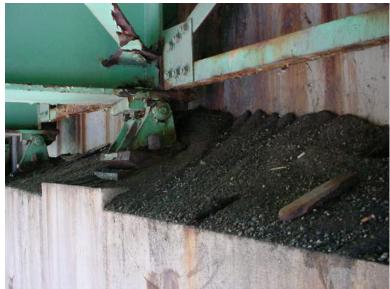

ASPHALT CRACKED AND DEPRESSED IN SPAN FIVE NEAR CENTERLINE.

B360 10

Thursday, March 19, 2009

NINE BROKEN FINGERS AT SOUTH END.

B360 11

Thursday, March 19, 2009

DIRT AND DEBRIS BUILD UP AT CURBS, TYPICAL.

B360 12

I-89 SB over CONNECTICUT RIVER, NECRR

Monday, May 07, 2007

TYPICAL HEAVY DIRT BUILD UP AT NORTH ABUTMENT BEARINGS.

A220 10

Monday, May 07, 2007

HEAVY SECTION LOSS TO BRACING FRAME AND GUSSET PLATE, GIRDER #5, SPAN #4 UNDER RELIEF JOINT.