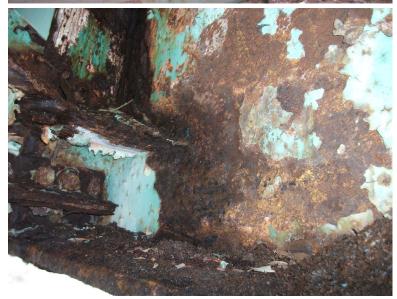

Tuesday, June 13, 2017

CRACKS, DELAMINATION, SPALL BAY # 3, SPAN # 6.

B585 33

I-89 SB over CONNECTICUT RIVER, NECRR

Tuesday, November 15, 2016

22 TEETH MISSING AT SOUTH JOINT.

B572 37

I-89 SB over CONNECTICUT RIVER, NECRR