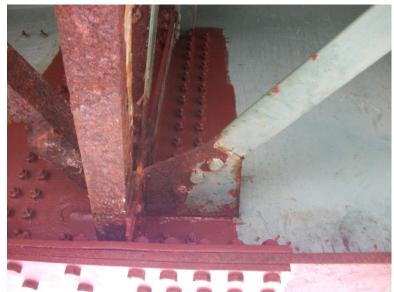

B585 30

Tuesday, June 13, 2017

CROSS BRACE HOLED UNDER RELIEF JOINT # 1, BAY # 1.

B585 31

I-89 SB over CONNECTICUT RIVER, NECRR

Tuesday, June 13, 2017

PAINT PEELING, LIGHT RUST, BEARING # 1, PIER # 3.

B585 32

Tuesday, June 13, 2017

CRACKS, DELAMINATION, SPALL BAY # 3, SPAN # 6.

B585 33

I-89 SB over CONNECTICUT RIVER, NECRR

Tuesday, November 15, 2016

22 TEETH MISSING AT SOUTH JOINT.

B572 37

I-89 SB over CONNECTICUT RIVER, NECRR