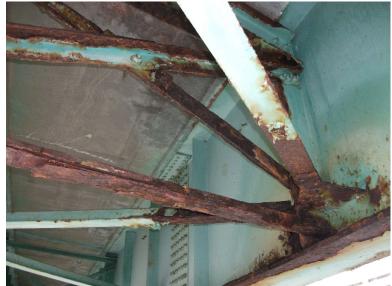

B585 30

Tuesday, June 13, 2017

CROSS BRACE HOLED UNDER RELIEF JOINT # 1, BAY # 1.

B585 31

I-89 SB over CONNECTICUT RIVER, NECRR

Tuesday, June 13, 2017

PAINT PEELING, LIGHT RUST, BEARING # 1, PIER # 3.

B585 32