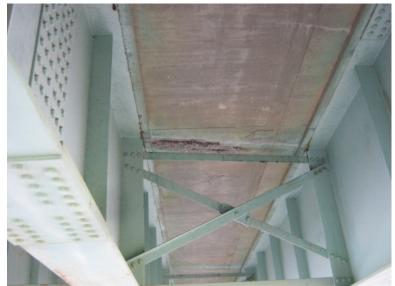

A220 11

Monday, May 07, 2007

GIRDER #1 WEB HOLED AT BRACING FRAME GUSSET PLATE ATTACHMENT, SPAN #3 AT RELIEF JOINT.

I-89 SB over CONNECTICUT RIVER, NECRR

Monday, May 07, 2007

TYPICAL MODERATE DELAMINATIONS IN UNDERSIDE OF DECK.