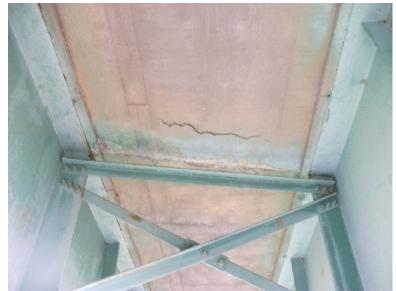

I-89 SB over CONNECTICUT RIVER, NECRR

Tuesday, June 13, 2017

SOUTH APPROACH PATCH POTHOLED.

B585 26

Tuesday, June 13, 2017

DELAMINATION, SPALL BAY # 2, SPAN # 1.

B585 27

Tuesday, June 13, 2017