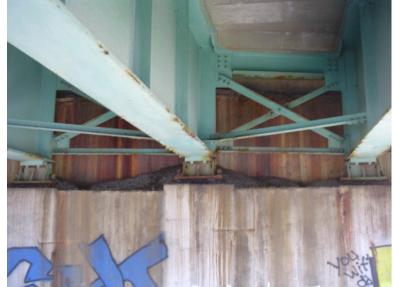

I-89 SB over CONNECTICUT RIVER, NECRR

Monday, May 07, 2007

TYPICAL HEAVY DIRT BUILD UP AT NORTH ABUTMENT BEARINGS.

A220 10

Monday, May 07, 2007

HEAVY SECTION LOSS TO BRACING FRAME AND GUSSET PLATE, GIRDER #5, SPAN #4 UNDER RELIEF JOINT.

A220 11

Monday, May 07, 2007

GIRDER #1 WEB HOLED AT BRACING FRAME GUSSET PLATE ATTACHMENT, SPAN #3 AT RELIEF JOINT.

I-89 SB over CONNECTICUT RIVER, NECRR

Monday, May 07, 2007

TYPICAL MODERATE DELAMINATIONS IN UNDERSIDE OF DECK.