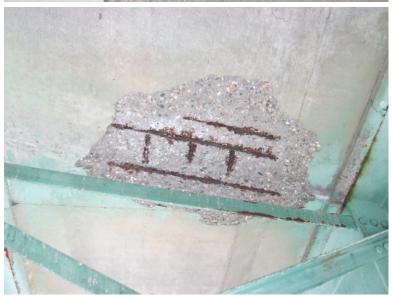

I-89 SB over CONNECTICUT RIVER, NECRR

Tuesday, June 13, 2017

SOUTH APPROACH PATCH POTHOLED.

B585 26

Tuesday, June 13, 2017

DELAMINATION, SPALL BAY # 2, SPAN # 1.

B585 27

Tuesday, June 13, 2017