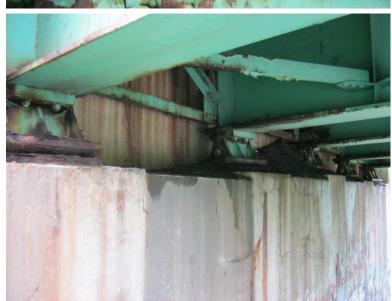

B417 46

I-89 SB over CONNECTICUT RIVER, NECRR

Wednesday, December 14, 2011

BEARING #4 AT NORTH ABUTMENT, NUTS RUSTED AND BOLT LIFTED.

B416 64

Wednesday, December 14, 2011

CROSS BRACING RUSTED AND HOLED AT #5 GIRDER, SPAN #4 UNDER RELIEF JOINT.