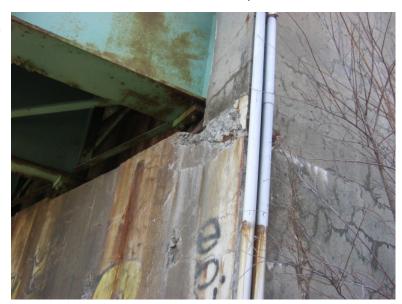

I-89 SB over CONNECTICUT RIVER, NECRR

Wednesday, November 18, 2015

SPALL AT NORTHEAST ABUTMENT

B546 21

I-89 SB over CONNECTICUT RIVER, NECRR

Thursday, May 28, 2015

CRACKS, SPALLS, HOLLOW SOUNDING, NORTH ABUTMENT WEST END.