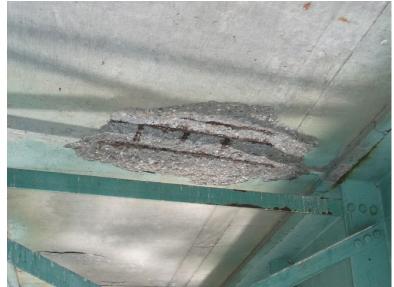

I-89 SB over CONNECTICUT RIVER, NECRR

Tuesday, June 13, 2017

SOUTH APPROACH PATCH POTHOLED.

B585 26

Tuesday, June 13, 2017

DELAMINATION, SPALL BAY # 2, SPAN # 1.

B585 27

Tuesday, June 13, 2017

DELAMINATION WITH LEACHING, BAY # 1, SPAN # 1.

B585 28

I-89 SB over CONNECTICUT RIVER, NECRR

Tuesday, June 13, 2017

DELAMINATION, SPALL BAY # 4, SPAN # 2.

B585 29

Tuesday, June 13, 2017

TREE HUNG UP AT NOSE OF PIER # 2.