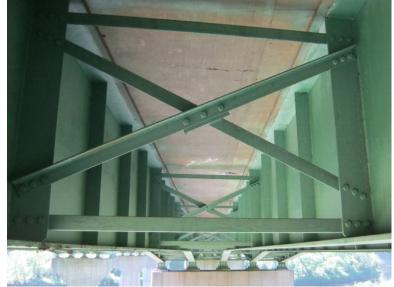

B585 30

Tuesday, June 13, 2017

CROSS BRACE HOLED UNDER RELIEF JOINT # 1, BAY # 1.

B585 31

I-89 SB over CONNECTICUT RIVER, NECRR

Tuesday, June 13, 2017

PAINT PEELING, LIGHT RUST, BEARING # 1, PIER # 3.

B585 32

B417 46

I-89 SB over CONNECTICUT RIVER, NECRR

Wednesday, December 14, 2011

BEARING #4 AT NORTH ABUTMENT, NUTS RUSTED AND BOLT LIFTED.

B416 64

Wednesday, December 14, 2011

CROSS BRACING RUSTED AND HOLED AT #5 GIRDER, SPAN #4 UNDER RELIEF JOINT.

B416 65

Wednesday, December 14, 2011

16" VERTICAL CRACK ADJACENT TO 1 1/2 BY 2 1/2 HOLE IN WEB OF GIRDER #1 IN SPAN #3.

B416 66

I-89 SB over CONNECTICUT RIVER, NECRR

Wednesday, December 14, 2011

INSIDE VIEW OF CRACK AND HOLE IN GIRDER #1, SPAN #3 UNDER RELIEF JOINT.