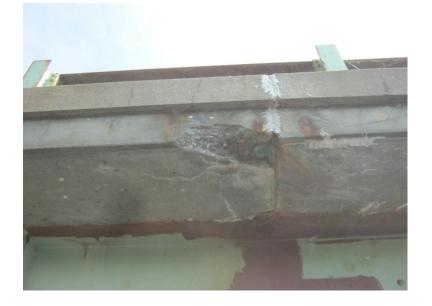

B416 65

Wednesday, December 14, 2011

16" VERTICAL CRACK ADJACENT TO 1 1/2 BY 2 1/2 HOLE IN WEB OF GIRDER #1 IN SPAN #3.

B416 66

I-89 SB over CONNECTICUT RIVER, NECRR

Wednesday, December 14, 2011

INSIDE VIEW OF CRACK AND HOLE IN GIRDER #1, SPAN #3 UNDER RELIEF JOINT.