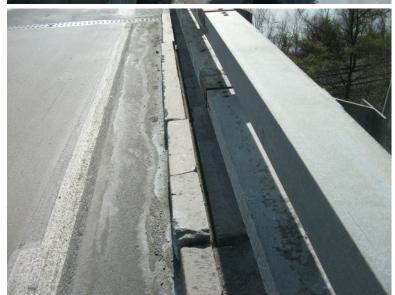

Wednesday, June 12, 2013

BEARINGS SOUTH ABUTMENT.

B467 14

I-89 SB over CONNECTICUT RIVER, NECRR

Monday, March 18, 2013

SPALLS BEHIND GRANITE CURBSTONES.

B454 92

Monday, March 18, 2013