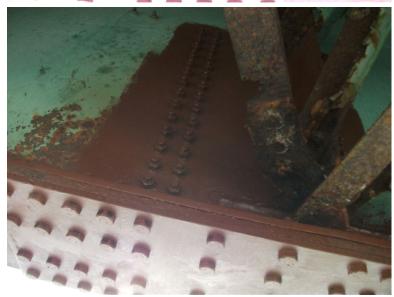

B585 30

Tuesday, June 13, 2017

CROSS BRACE HOLED UNDER RELIEF JOINT # 1, BAY # 1.

B585 31

I-89 SB over CONNECTICUT RIVER, NECRR

Tuesday, June 13, 2017

PAINT PEELING, LIGHT RUST, BEARING # 1, PIER # 3.

B585 32

Tuesday, June 13, 2017

CRACKS, DELAMINATION, SPALL BAY # 3, SPAN # 6.

B585 33

I-89 SB over CONNECTICUT RIVER, NECRR

Tuesday, November 15, 2016

22 TEETH MISSING AT SOUTH JOINT.

B572 37

I-89 SB over CONNECTICUT RIVER, NECRR