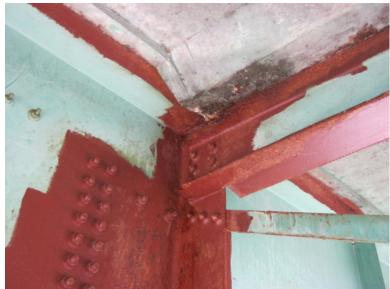

B417 46

I-89 SB over CONNECTICUT RIVER, NECRR

Wednesday, December 14, 2011

BEARING #4 AT NORTH ABUTMENT, NUTS RUSTED AND BOLT LIFTED.

B416 64

Wednesday, December 14, 2011

CROSS BRACING RUSTED AND HOLED AT #5 GIRDER, SPAN #4 UNDER RELIEF JOINT.

B416 65

Wednesday, December 14, 2011

16" VERTICAL CRACK ADJACENT TO 1 1/2 BY 2 1/2 HOLE IN WEB OF GIRDER #1 IN SPAN #3.

B416 66

I-89 SB over CONNECTICUT RIVER, NECRR

Wednesday, December 14, 2011

INSIDE VIEW OF CRACK AND HOLE IN GIRDER #1, SPAN #3 UNDER RELIEF JOINT.