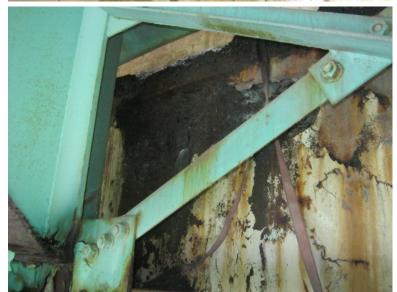

B417 46

I-89 SB over CONNECTICUT RIVER, NECRR

Wednesday, December 14, 2011

BEARING #4 AT NORTH ABUTMENT, NUTS RUSTED AND BOLT LIFTED.

B416 64

Wednesday, December 14, 2011

CROSS BRACING RUSTED AND HOLED AT #5 GIRDER, SPAN #4 UNDER RELIEF JOINT.

B416 65

Wednesday, December 14, 2011

16" VERTICAL CRACK ADJACENT TO 1 1/2 BY 2 1/2 HOLE IN WEB OF GIRDER #1 IN SPAN #3.

B416 66

I-89 SB over CONNECTICUT RIVER, NECRR

Wednesday, December 14, 2011

INSIDE VIEW OF CRACK AND HOLE IN GIRDER #1, SPAN #3 UNDER RELIEF JOINT.