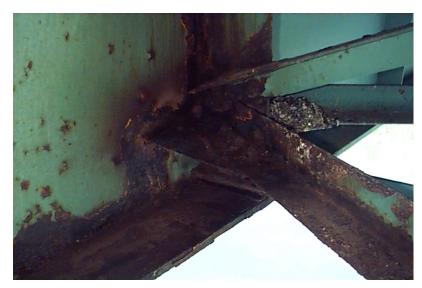

A047 35

Tuesday, August 10, 1999

SECTION LOSS AND HEAVY RUST UNDER SPAN #3 RELIEF JOINT. BRACING GUSSET HOLED AT GIRDER #1.

A047 36