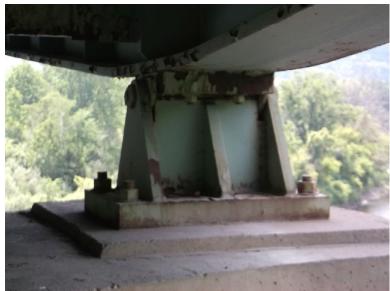

I-89 SB over CONNECTICUT RIVER, NECRR

Wednesday, June 12, 2013

BEARINGS 1 AND 2 AT NORTH ABUTMENT

B467 01

Wednesday, June 12, 2013

BEARINGS 3,4 AND 5 AT NORTH ABUTMENT

B467 02

Wednesday, June 12, 2013 BEARINGS PIER 5.

B467 03

I-89 SB over CONNECTICUT RIVER, NECRR

Wednesday, June 12, 2013
BEARINGS PIER 4.

B467 04

Wednesday, June 12, 2013 GIRDER 1 SPAN 4.

B467 05

Wednesday, June 12, 2013
BEARINGS PIER 3.

B467 06