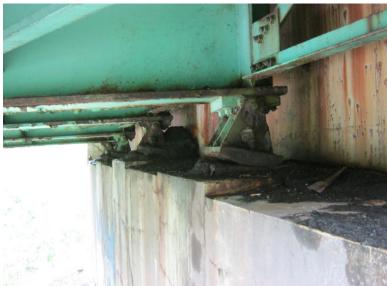

B417 46

I-89 SB over CONNECTICUT RIVER, NECRR

Wednesday, December 14, 2011

BEARING #4 AT NORTH ABUTMENT, NUTS RUSTED AND BOLT LIFTED.

B416 64

Wednesday, December 14, 2011

CROSS BRACING RUSTED AND HOLED AT #5 GIRDER, SPAN #4 UNDER RELIEF JOINT.