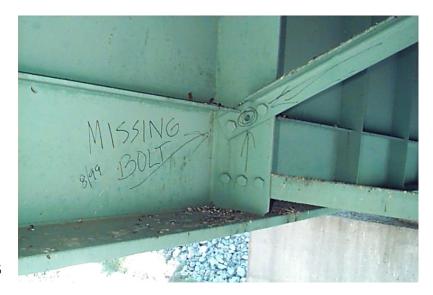

DEBRIS ON SEAT, BEARINGS RUSTED WITH SECTION LOSS ON ANCHOR BOLTS, BACKWALL SPALLED. TYPICAL AT SOUTH END.

A047 34

I-89 SB over CONNECTICUT RIVER, NECRR

Tuesday, August 10, 1999

MISSING BRACING BOLT IN FRAME #2 AT GIRDER #4 IN SPAN #2.