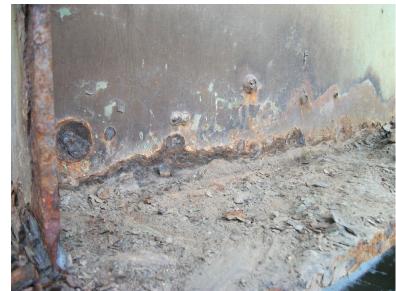

I-89 SB over CONNECTICUT RIVER, NECRR

Wednesday, November 18, 2015

SPALL AT NORTHEAST ABUTMENT

B546 21

I-89 SB over CONNECTICUT RIVER, NECRR

Thursday, May 28, 2015

CRACKS, SPALLS, HOLLOW SOUNDING, NORTH ABUTMENT WEST END.

B531 34

Thursday, May 28, 2015

BEARINGS # 1 - 4, NORTH ABUTMENT.

B531 35

Thursday, May 28, 2015

SPALL AT EAST END OF NORTH ABUTMENT.

I-89 SB over CONNECTICUT RIVER, NECRR

Thursday, May 28, 2015