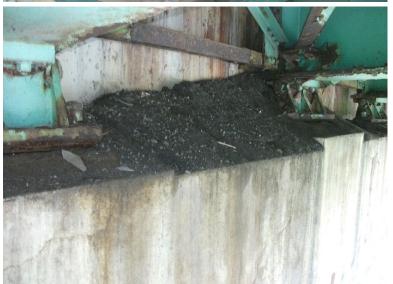

I-89 SB over CONNECTICUT RIVER, NECRR

Monday, May 07, 2007

TYPICAL HEAVY DIRT BUILD UP AT NORTH ABUTMENT BEARINGS.

A220 10

Monday, May 07, 2007

HEAVY SECTION LOSS TO BRACING FRAME AND GUSSET PLATE, GIRDER #5, SPAN #4 UNDER RELIEF JOINT.