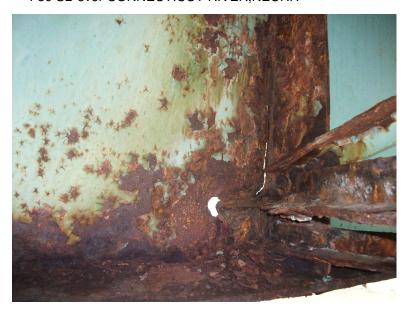

I-89 SB over CONNECTICUT RIVER, NECRR

Monday, May 07, 2007

TYPICAL HEAVY DIRT BUILD UP AT NORTH ABUTMENT BEARINGS.

A220 10

Monday, May 07, 2007

HEAVY SECTION LOSS TO BRACING FRAME AND GUSSET PLATE, GIRDER #5, SPAN #4 UNDER RELIEF JOINT.