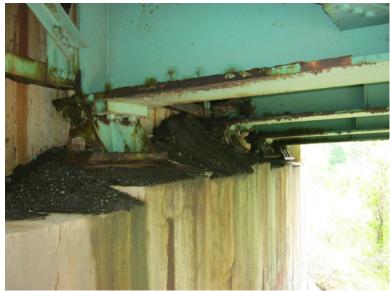

B560 05

Wednesday, June 01, 2016

SPALL AT SOUTH ABUTMENT.

B560 06

I-89 SB over CONNECTICUT RIVER, NECRR

Wednesday, March 23, 2016

GRANITE MOVED AND TIPPED AT NORTHWEST.

B553 15

I-89 SB over CONNECTICUT RIVER, NECRR

Wednesday, November 18, 2015

SPALL AT NORTHEAST ABUTMENT

B546 21

I-89 SB over CONNECTICUT RIVER, NECRR

Thursday, May 28, 2015

CRACKS, SPALLS, HOLLOW SOUNDING, NORTH ABUTMENT WEST END.