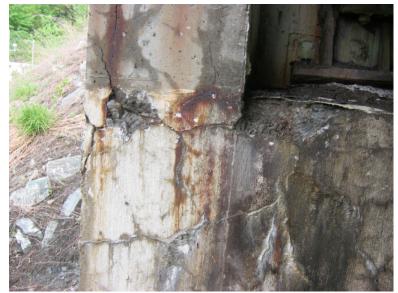

I-89 SB over CONNECTICUT RIVER, NECRR

Wednesday, November 18, 2015

SPALL AT NORTHEAST ABUTMENT

B546 21

I-89 SB over CONNECTICUT RIVER, NECRR

Thursday, May 28, 2015

CRACKS, SPALLS, HOLLOW SOUNDING, NORTH ABUTMENT WEST END.