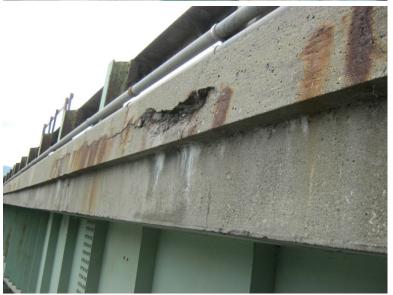

Tuesday, June 13, 2017

CRACKS, DELAMINATION, SPALL BAY # 3, SPAN # 6.

B585 33

I-89 SB over CONNECTICUT RIVER, NECRR

Tuesday, November 15, 2016

22 TEETH MISSING AT SOUTH JOINT.

B572 37

I-89 SB over CONNECTICUT RIVER, NECRR