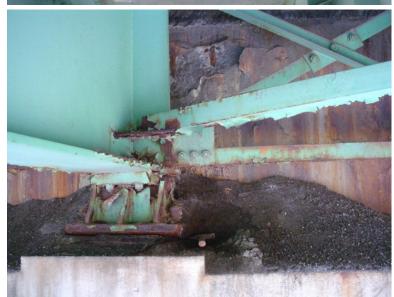

I-89 SB over CONNECTICUT RIVER, NECRR

Monday, May 07, 2007

TYPICAL HEAVY DIRT BUILD UP AT NORTH ABUTMENT BEARINGS.

A220 10

Monday, May 07, 2007

HEAVY SECTION LOSS TO BRACING FRAME AND GUSSET PLATE, GIRDER #5, SPAN #4 UNDER RELIEF JOINT.