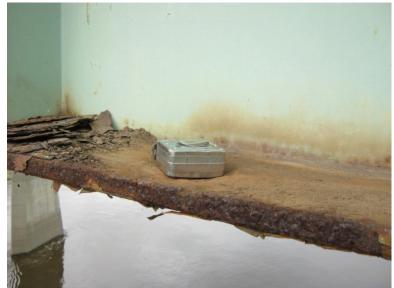

I-89 SB over CONNECTICUT RIVER, NECRR

Thursday, May 28, 2015

BEARINGS AT SOUTH ABUTMENT.

B531 43

Thursday, May 28, 2015

SOUTH BACKWALL SPALLED BEHIND GIRDER # 3.

I-89 SB over CONNECTICUT RIVER,NECRR

Friday, December 12, 2014 SOUTH JOINT.