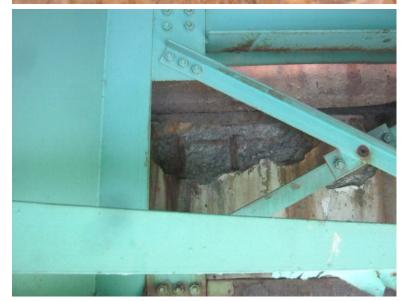

B585 30

Tuesday, June 13, 2017

CROSS BRACE HOLED UNDER RELIEF JOINT # 1, BAY # 1.

B585 31

I-89 SB over CONNECTICUT RIVER, NECRR

Tuesday, June 13, 2017

PAINT PEELING, LIGHT RUST, BEARING # 1, PIER # 3.

B585 32