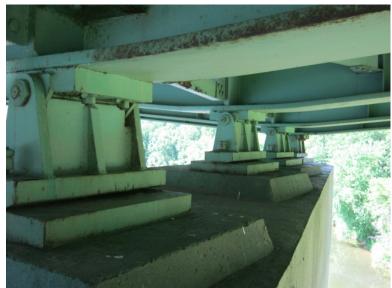

I-89 SB over CONNECTICUT RIVER, NECRR

Wednesday, June 12, 2013

BEARINGS 1 AND 2 AT NORTH ABUTMENT

B467 01

Wednesday, June 12, 2013

BEARINGS 3,4 AND 5 AT NORTH ABUTMENT

B467 02

Wednesday, June 12, 2013 BEARINGS PIER 5.

B467 03

I-89 SB over CONNECTICUT RIVER, NECRR

Wednesday, June 12, 2013
BEARINGS PIER 4.

B467 04

Wednesday, June 12, 2013 GIRDER 1 SPAN 4.

B467 05

Wednesday, June 12, 2013
BEARINGS PIER 3.

B467 06

I-89 SB over CONNECTICUT RIVER, NECRR

Wednesday, June 12, 2013

RELIEF JOINT 1 LEAKING AT BAY 1.

B467 07

Wednesday, June 12, 2013
BEARINGS PIER 2.

B467 08

Wednesday, June 12, 2013

LARGE SPALL IN BAY 2 SPAN 2.

B467 11

Wednesday, June 12, 2013

BEARINGS PIER 1.

B467 12

I-89 SB over CONNECTICUT RIVER, NECRR

Wednesday, June 12, 2013

LARGE SPALL AT SOUTH BACKWALL.

B467 13

Wednesday, June 12, 2013

BEARINGS SOUTH ABUTMENT.

B467 14

I-89 SB over CONNECTICUT RIVER, NECRR

Monday, March 18, 2013

SPALLS BEHIND GRANITE CURBSTONES.

B454 92

Monday, March 18, 2013