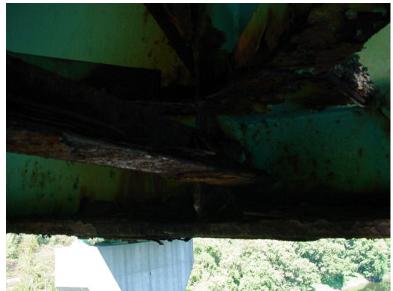

I-89 SB over CONNECTICUT RIVER, NECRR

Monday, May 07, 2007

TYPICAL HEAVY DIRT BUILD UP AT NORTH ABUTMENT BEARINGS.

A220 10

Monday, May 07, 2007

HEAVY SECTION LOSS TO BRACING FRAME AND GUSSET PLATE, GIRDER #5, SPAN #4 UNDER RELIEF JOINT.