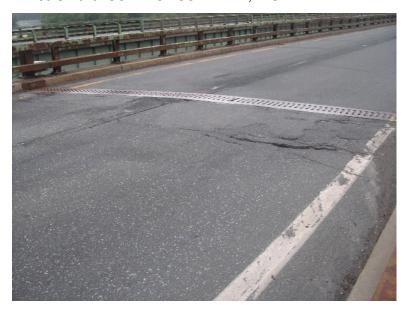

I-89 SB over CONNECTICUT RIVER, NECRR

Tuesday, June 13, 2017

SOUTH APPROACH PATCH POTHOLED.

B585 26

Tuesday, June 13, 2017

DELAMINATION, SPALL BAY # 2, SPAN # 1.

B585 27

Tuesday, June 13, 2017