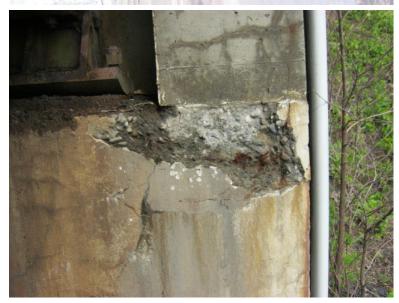

I-89 SB over CONNECTICUT RIVER, NECRR

Wednesday, November 18, 2015

SPALL AT NORTHEAST ABUTMENT

B546 21

I-89 SB over CONNECTICUT RIVER, NECRR

Thursday, May 28, 2015

CRACKS, SPALLS, HOLLOW SOUNDING, NORTH ABUTMENT WEST END.