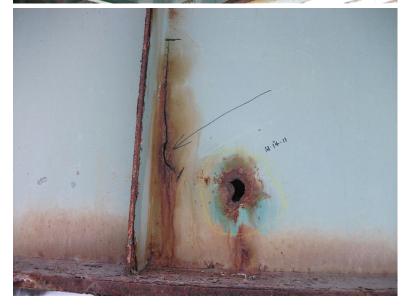

B416 65

Wednesday, December 14, 2011

16" VERTICAL CRACK ADJACENT TO 1 1/2 BY 2 1/2 HOLE IN WEB OF GIRDER #1 IN SPAN #3.

B416 66

I-89 SB over CONNECTICUT RIVER, NECRR

Wednesday, December 14, 2011

INSIDE VIEW OF CRACK AND HOLE IN GIRDER #1, SPAN #3 UNDER RELIEF JOINT.