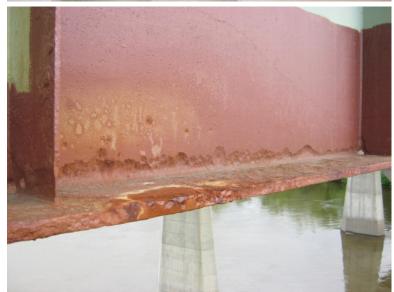

DELAMINATION WITH LEACHING, BAY # 1, SPAN # 1.

B585 28

I-89 SB over CONNECTICUT RIVER, NECRR

Tuesday, June 13, 2017

DELAMINATION, SPALL BAY # 4, SPAN # 2.

B585 29

Tuesday, June 13, 2017

TREE HUNG UP AT NOSE OF PIER # 2.