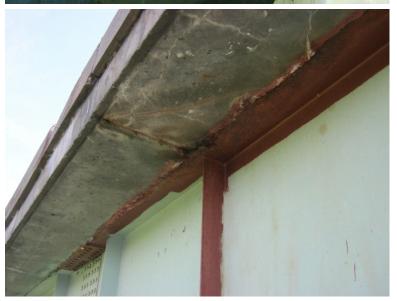

I-89 SB over CONNECTICUT RIVER, NECRR

Thursday, May 28, 2015

BEARINGS AT SOUTH ABUTMENT.

B531 43

Thursday, May 28, 2015

SOUTH BACKWALL SPALLED BEHIND GIRDER # 3.

I-89 SB over CONNECTICUT RIVER,NECRR

Friday, December 12, 2014 SOUTH JOINT.

B518 02

I-89 SB over CONNECTICUT RIVER, NECRR

Monday, June 16, 2014

SPALL IN SPAN 6 IN BAY 3.

B500 67

Monday, June 16, 2014
BEARINGS AT PIER 4.

B500 68

Monday, June 16, 2014