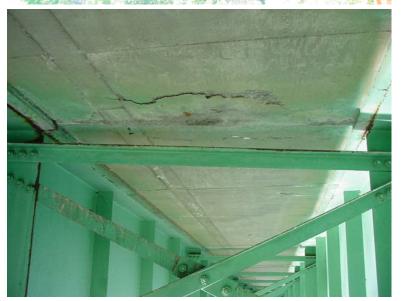

A220 11

Monday, May 07, 2007

GIRDER #1 WEB HOLED AT BRACING FRAME GUSSET PLATE ATTACHMENT, SPAN #3 AT RELIEF JOINT.

I-89 SB over CONNECTICUT RIVER, NECRR

Monday, May 07, 2007

TYPICAL MODERATE DELAMINATIONS IN UNDERSIDE OF DECK.