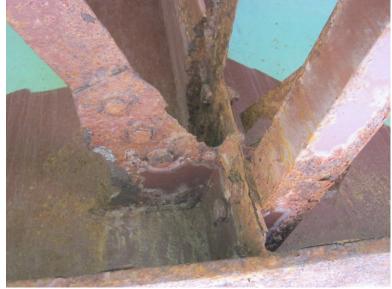

B585 30

Tuesday, June 13, 2017

CROSS BRACE HOLED UNDER RELIEF JOINT # 1, BAY # 1.

B585 31

I-89 SB over CONNECTICUT RIVER, NECRR

Tuesday, June 13, 2017

PAINT PEELING, LIGHT RUST, BEARING # 1, PIER # 3.

B585 32