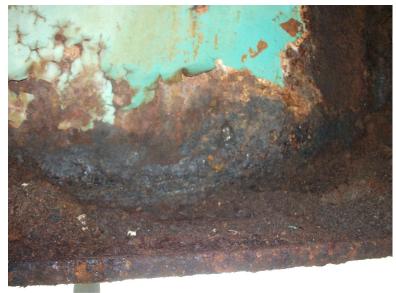

DELAMINATION WITH LEACHING, BAY # 1, SPAN # 1.

B585 28

I-89 SB over CONNECTICUT RIVER, NECRR

Tuesday, June 13, 2017

DELAMINATION, SPALL BAY # 4, SPAN # 2.

B585 29

Tuesday, June 13, 2017

TREE HUNG UP AT NOSE OF PIER # 2.