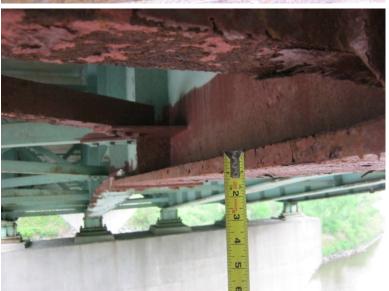

Tuesday, June 13, 2017

CRACKS, DELAMINATION, SPALL BAY # 3, SPAN # 6.

B585 33

I-89 SB over CONNECTICUT RIVER, NECRR

Tuesday, November 15, 2016

22 TEETH MISSING AT SOUTH JOINT.

B572 37

I-89 SB over CONNECTICUT RIVER, NECRR