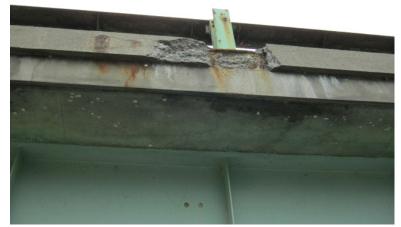

B585 30

Tuesday, June 13, 2017

CROSS BRACE HOLED UNDER RELIEF JOINT # 1, BAY # 1.

B585 31

I-89 SB over CONNECTICUT RIVER, NECRR

Tuesday, June 13, 2017

PAINT PEELING, LIGHT RUST, BEARING # 1, PIER # 3.

B585 32