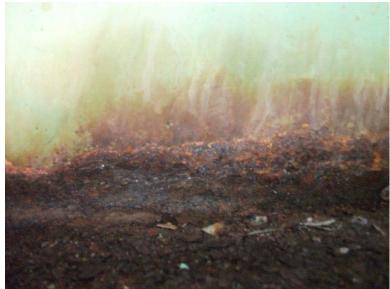

I-89 SB over CONNECTICUT RIVER, NECRR

Wednesday, November 18, 2015

SPALL AT NORTHEAST ABUTMENT

B546 21

I-89 SB over CONNECTICUT RIVER, NECRR

Thursday, May 28, 2015

CRACKS, SPALLS, HOLLOW SOUNDING, NORTH ABUTMENT WEST END.