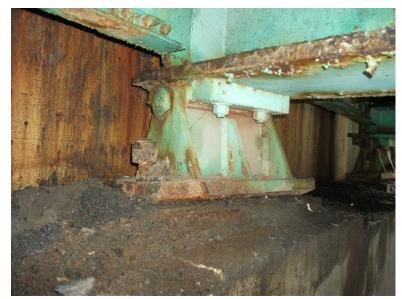

I-89 SB over CONNECTICUT RIVER, NECRR

Wednesday, June 12, 2013

BEARINGS 1 AND 2 AT NORTH ABUTMENT

B467 01

Wednesday, June 12, 2013

BEARINGS 3,4 AND 5 AT NORTH ABUTMENT

B467 02

Wednesday, June 12, 2013 BEARINGS PIER 5.

B467 03

I-89 SB over CONNECTICUT RIVER, NECRR

Wednesday, June 12, 2013
BEARINGS PIER 4.

B467 04

Wednesday, June 12, 2013 GIRDER 1 SPAN 4.

B467 05

Wednesday, June 12, 2013
BEARINGS PIER 3.

B467 06