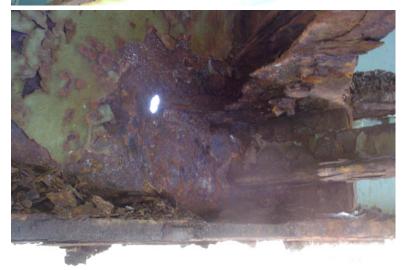

B416 65

Wednesday, December 14, 2011

16" VERTICAL CRACK ADJACENT TO 1 1/2 BY 2 1/2 HOLE IN WEB OF GIRDER #1 IN SPAN #3.

B416 66

I-89 SB over CONNECTICUT RIVER, NECRR

Wednesday, December 14, 2011

INSIDE VIEW OF CRACK AND HOLE IN GIRDER #1, SPAN #3 UNDER RELIEF JOINT.