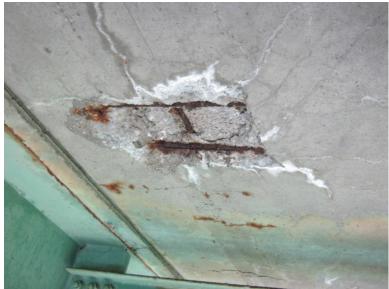

I-89 SB over CONNECTICUT RIVER, NECRR

Tuesday, June 13, 2017

SOUTH APPROACH PATCH POTHOLED.

B585 26

Tuesday, June 13, 2017

DELAMINATION, SPALL BAY # 2, SPAN # 1.

B585 27

Tuesday, June 13, 2017

DELAMINATION WITH LEACHING, BAY # 1, SPAN # 1.

B585 28

I-89 SB over CONNECTICUT RIVER, NECRR

Tuesday, June 13, 2017

DELAMINATION, SPALL BAY # 4, SPAN # 2.

B585 29

Tuesday, June 13, 2017

TREE HUNG UP AT NOSE OF PIER # 2.