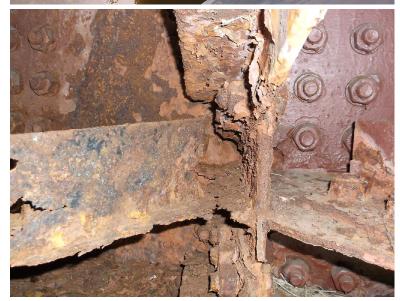

B417 46

I-89 SB over CONNECTICUT RIVER, NECRR

Wednesday, December 14, 2011

BEARING #4 AT NORTH ABUTMENT, NUTS RUSTED AND BOLT LIFTED.

B416 64

Wednesday, December 14, 2011

CROSS BRACING RUSTED AND HOLED AT #5 GIRDER, SPAN #4 UNDER RELIEF JOINT.

B416 65

Wednesday, December 14, 2011

16" VERTICAL CRACK ADJACENT TO 1 1/2 BY 2 1/2 HOLE IN WEB OF GIRDER #1 IN SPAN #3.

B416 66

I-89 SB over CONNECTICUT RIVER, NECRR

Wednesday, December 14, 2011

INSIDE VIEW OF CRACK AND HOLE IN GIRDER #1, SPAN #3 UNDER RELIEF JOINT.