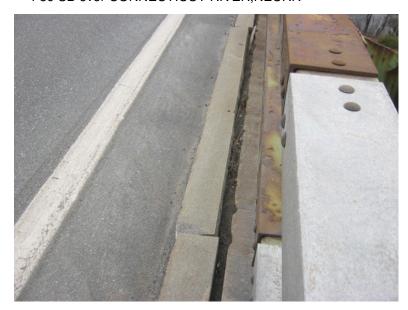

Tuesday, June 13, 2017

CRACKS, DELAMINATION, SPALL BAY # 3, SPAN # 6.

B585 33

I-89 SB over CONNECTICUT RIVER, NECRR

Tuesday, November 15, 2016

22 TEETH MISSING AT SOUTH JOINT.

B572 37

I-89 SB over CONNECTICUT RIVER, NECRR