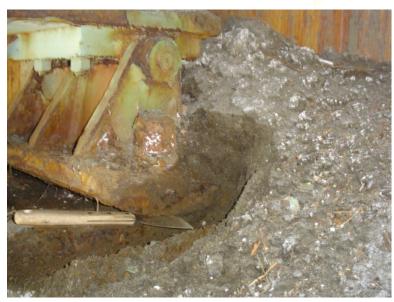

Monday, May 21, 2012

DEBRIS ON NORTH ABUTMENT SEATS COVERING BEARINGS, TYPICAL OF SOUTH. (SRL)

B430 94

Monday, May 21, 2012

BEARING #5 TIPPED AT NORTH, TYPICAL. ADDED TO SRL.

B430 95

Monday, May 21, 2012

FINGER JOINT ON NORTH MISSING TWELVE FINGERS WITH ONE CRACKED. ADDED TO SRL.

I-89 NB over CONNECTICUT RIVER, NECRR

Tuesday, May 08, 2007

TYPICAL OF HEAVY RUSTING UNDER RELIEF JOINT IN SPAN #3. BRACING GUSSET RUSTED THRU AT UPSTREAM GIRDER.

A220 23

Tuesday, May 08, 2007

HEAVY DEBRIS ON INTERIOR BEARINGS AT NORTH ABUTMENT WITH ROCKERS LIFTED SLIGHTLY DUE TO PACK RUST AND DEBRIS.