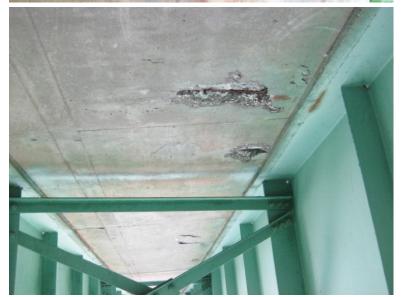

LARGE SPALL IN SPAN 2, BAY 3.

I-89 NB over CONNECTICUT RIVER, NECRR

Wednesday, May 27, 2015

TRANSVERSE CRACKS IN SOFFIT TYPICAL OF WHOLE SOFFIT.

B531 26

Wednesday, May 27, 2015

LOWER LATERAL BRACING RUSTED OFF AT GIRDER 5 SPAN 3.