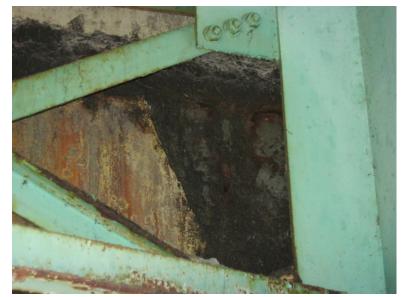

SOUTH BACKWALL SPALLED, HEAVY DEBRIS, BAY # 2.

B500 73

Tuesday, June 17, 2014

SOUTH BRIDGE SEAT SPALLED AT BEARING # 1.

B500 74

Tuesday, June 17, 2014

SPALLS WITH REBAR EXPOSED, BAY # 2, SPAN # 1.

I-89 NB over CONNECTICUT RIVER, NECRR

Tuesday, June 17, 2014

CRACKS, LEACHING, RUST STAINING AND DELAMINATIONS, BAY # 4, SPAN # 4, TYPICAL OF SEVERAL AREAS.

I-89 NB over CONNECTICUT RIVER, NECRR

Tuesday, June 17, 2014

SPALLS WITH REBAR EXPOSED, BAY # 3, SPAN # 4.