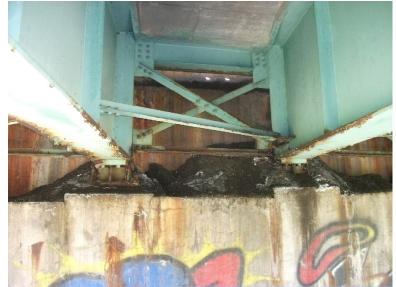

Monday, May 21, 2012

DEBRIS ON NORTH ABUTMENT SEATS COVERING BEARINGS, TYPICAL OF SOUTH. (SRL)

B430 94

Monday, May 21, 2012

BEARING #5 TIPPED AT NORTH, TYPICAL. ADDED TO SRL.

B430 95

Monday, May 21, 2012

FINGER JOINT ON NORTH MISSING TWELVE FINGERS WITH ONE CRACKED. ADDED TO SRL.