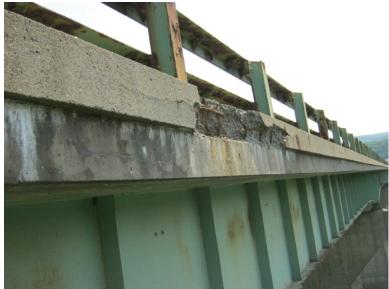

WEST CURB FASCIA SPALLED SPAN # 5, TYPICAL OF FEW.

B500 85

Tuesday, June 17, 2014

NORTH BACKWALL SPALLED BEHIND GIRDER # 3, WEST SIDE.

B500 86

Tuesday, June 17, 2014

NORTH BACKWALL SPALLED BEHIND GIRDER # 3, EAST SIDE.