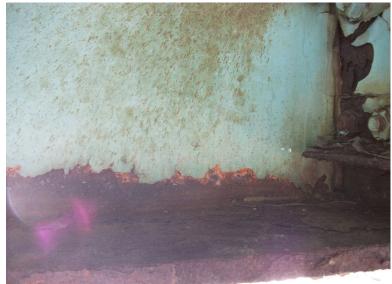

Wednesday, May 27, 2015

NORTH BACKWALL SPALLED BEHIND GIRDER 3.

I-89 NB over CONNECTICUT RIVER,NECRR

Friday, December 12, 2014

POTHOLES AT NORTH APPROACH.

B518 01

I-89 NB over CONNECTICUT RIVER, NECRR

Tuesday, June 17, 2014

SOUTH BACKWALL SPALLED, HEAVY DEBRIS, BAY # 2.

B500 73

Tuesday, June 17, 2014

SOUTH BRIDGE SEAT SPALLED AT BEARING # 1.

B500 74

Tuesday, June 17, 2014

SPALLS WITH REBAR EXPOSED, BAY # 2, SPAN # 1.

I-89 NB over CONNECTICUT RIVER, NECRR