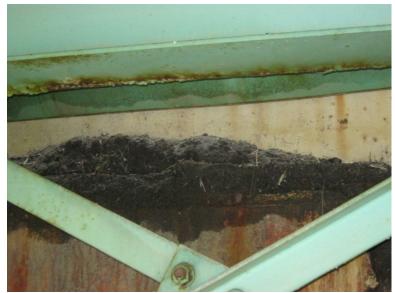

B500 82

Tuesday, June 17, 2014

RUST AND SCALE UNDER RELIEF JOINT, BAY # 1, SPAN # 4.

B500 83

Tuesday, June 17, 2014

TREE DEBRIS AT PIER # 5.

I-89 NB over CONNECTICUT RIVER, NECRR

Tuesday, June 17, 2014

WEST CURB FASCIA SPALLED SPAN # 5, TYPICAL OF FEW.

B500 85

Tuesday, June 17, 2014

NORTH BACKWALL SPALLED BEHIND GIRDER # 3, WEST SIDE.

B500 86

Tuesday, June 17, 2014

NORTH BACKWALL SPALLED BEHIND GIRDER # 3, EAST SIDE.