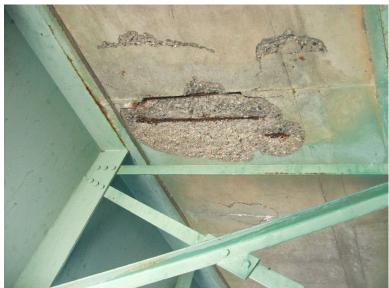

LARGE SPALL IN SPAN 2, BAY 3.

I-89 NB over CONNECTICUT RIVER, NECRR

Wednesday, May 27, 2015

TRANSVERSE CRACKS IN SOFFIT TYPICAL OF WHOLE SOFFIT.

B531 26

Wednesday, May 27, 2015

LOWER LATERAL BRACING RUSTED OFF AT GIRDER 5 SPAN 3.

LARGE SPALL IN SPAN 4 BAY 3.

B531 30

Wednesday, May 27, 2015

WEST CURB FASCIA SPALLED.

I-89 NB over CONNECTICUT RIVER, NECRR

Wednesday, May 27, 2015

DEBRIS AT NORTH BEARINGS.

B531 32