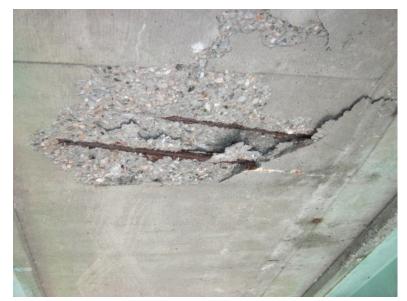

LARGE SPALL IN SPAN 2, BAY 3.

I-89 NB over CONNECTICUT RIVER, NECRR

Wednesday, May 27, 2015

TRANSVERSE CRACKS IN SOFFIT TYPICAL OF WHOLE SOFFIT.

B531 26

Wednesday, May 27, 2015

LOWER LATERAL BRACING RUSTED OFF AT GIRDER 5 SPAN 3.