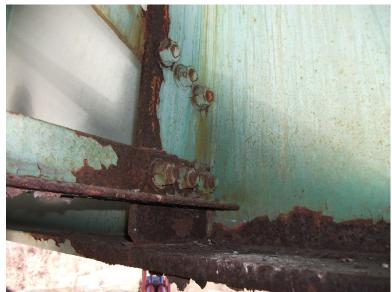

UNDER RELIEF JOINT.



B417 54

Thursday, December 29, 2011

SPAN # 3, GIRDER # 1, MODERATE SCALE AT LOWER WEB AT CROSS BRACING, UPSTREAM. UNDER RELIEF JOINT.



I-89 NB over CONNECTICUT RIVER, NECRR

Thursday, December 29, 2011

SPAN # 3, GIRDER # 1, DOWNSTREAM VIEW.



B417 56

Thursday, December 29, 2011

SPAN # 3, GIRDER # 5, UPSTREAM VIEW.



B417 57

Thursday, December 29, 2011

SPAN # 3, GIRDER # 5, MODERATE SCALE AT LOWER WEB, THIN BUT NOT HOLED, DOWNSTREAM. UNDER RELIEF JOINT.



I-89 NB over CONNECTICUT RIVER, NECRR

Thursday, December 29, 2011

SPAN # 3, GIRDER # 4, MODERATE SCALE AT LOWER WEB AT CROSS BRACING, UPSTREAM. UNDER RELIEF JOINT.



B417 59

Thursday, December 29, 2011

SPAN # 3, GIRDER # 4, LIGHT RUST TO CROSS BRACING AND LOWER WEB, DOWNSTREAM. UNDER RELIEF JOINT.



B417 60

Thursday, December 29, 2011

SPAN # 3, GIRDER # 4, PITTED FULL LENGTH ALONG STIFFNER, UPSTREAM VIEW. UNDER RELIEF JOINT.



I-89 NB over CONNECTICUT RIVER, NECRR

Thursday, December 29, 2011

SPAN # 3, GIRDER # 4, PITTED FULL LENGTH ALONG STIFFNER, UPSTREAM VIEW. UNDER RELIEF JOINT.



B417 62

Thursday, December 29, 2011

SPAN # 4, GIRDER # 5, UPSTREAM VIEW.



B417 63

Thursday, December 29, 2011

SPAN # 4, GIRDER # 5, LIGHT RUST TO CROSS BRACING AND LOWER WEB, DOWNSTREAM. UNDER RELIEF JOINT.



I-89 NB over CONNECTICUT RIVER, NECRR

Thursday, December 29, 2011

SPAN # 4, GIRDER # 4, UPSTREAM VIEW. UNDER RELIEF JOINT.



B417 65

Thursday, December 29, 2011

SPAN # 4, GIRDER # 4, DOWNSTREAM VIEW. UNDER RELIEF JOINT.



B417 66

Thursday, December 29, 2011

SPAN # 4, GIRDER # 3