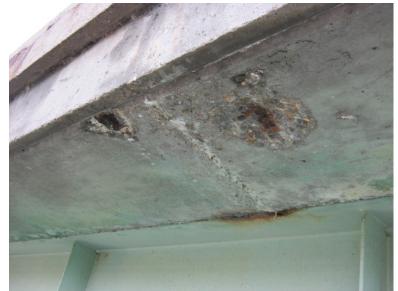

LARGE SPALL IN SPAN 4 BAY 3.

B531 30

Wednesday, May 27, 2015

WEST CURB FASCIA SPALLED.

I-89 NB over CONNECTICUT RIVER, NECRR

Wednesday, May 27, 2015

DEBRIS AT NORTH BEARINGS.

B531 32