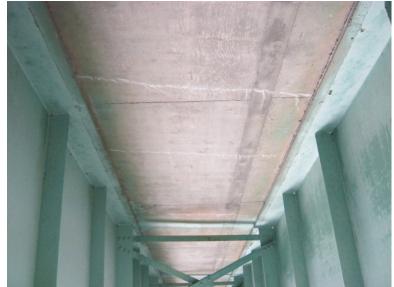

Tuesday, June 17, 2014

CRACKS, LEACHING, RUST STAINING AND DELAMINATIONS, BAY # 4, SPAN # 4, TYPICAL OF SEVERAL AREAS.

I-89 NB over CONNECTICUT RIVER, NECRR

Tuesday, June 17, 2014

SPALLS WITH REBAR EXPOSED, BAY # 3, SPAN # 4.