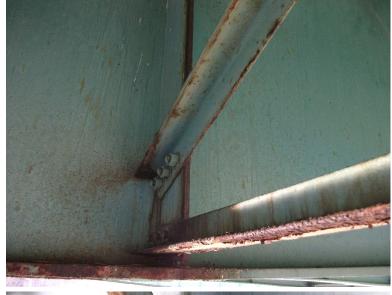

B430 96

I-89 NB over CONNECTICUT RIVER, NECRR

Thursday, December 29, 2011

SPAN # 3, GIRDER # 2, MODERATE SCALE AT LOWER WEB AT CROSS BRACING, UPSTREAM. UNDER RELIEF JOINT.

B417 53

Thursday, December 29, 2011

SPAN # 3, GIRDER # 2, DOWNSTREAM VIEW. UNDER RELIEF JOINT.

B417 54

Thursday, December 29, 2011

SPAN # 3, GIRDER # 1, MODERATE SCALE AT LOWER WEB AT CROSS BRACING, UPSTREAM. UNDER RELIEF JOINT.

I-89 NB over CONNECTICUT RIVER, NECRR