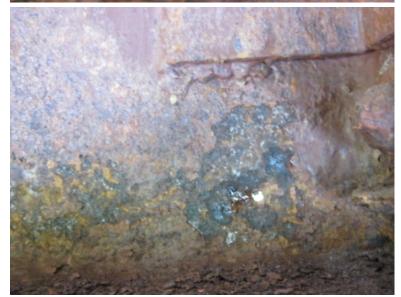

I-89 NB over CONNECTICUT RIVER, NECRR

Tuesday, June 17, 2014

MINOR SPALL IN RELIEF JOINT HAUNCH, BAY # 3, SPAN # 3.

B500 79

Tuesday, June 17, 2014

RUST AND SCALE UNDER RELIEF JOINT, BAY # 4, SPAN # 3.

B500 80