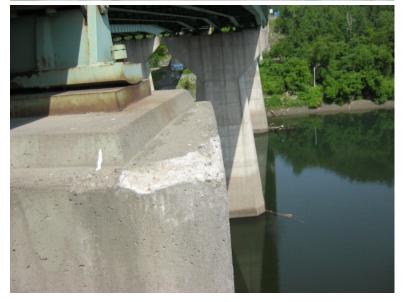

Monday, May 21, 2012

DEBRIS ON NORTH ABUTMENT SEATS COVERING BEARINGS, TYPICAL OF SOUTH. (SRL)

B430 94

Monday, May 21, 2012

BEARING #5 TIPPED AT NORTH, TYPICAL. ADDED TO SRL.

B430 95

Monday, May 21, 2012

FINGER JOINT ON NORTH MISSING TWELVE FINGERS WITH ONE CRACKED. ADDED TO SRL.