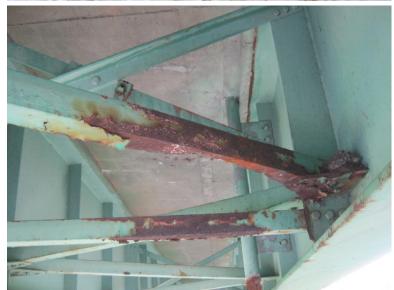

I-89 NB over CONNECTICUT RIVER, NECRR

Tuesday, May 08, 2007

TYPICAL OF HEAVY RUSTING UNDER RELIEF JOINT IN SPAN #3. BRACING GUSSET RUSTED THRU AT UPSTREAM GIRDER.

A220 23

Tuesday, May 08, 2007

HEAVY DEBRIS ON INTERIOR BEARINGS AT NORTH ABUTMENT WITH ROCKERS LIFTED SLIGHTLY DUE TO PACK RUST AND DEBRIS.