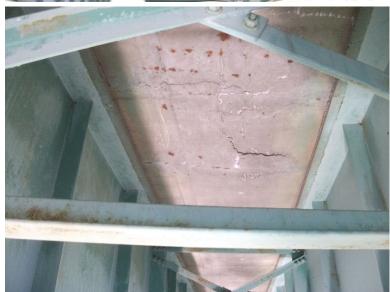

Tuesday, June 17, 2014

CRACKS, LEACHING, RUST STAINING AND DELAMINATIONS, BAY # 4, SPAN # 4, TYPICAL OF SEVERAL AREAS.

I-89 NB over CONNECTICUT RIVER, NECRR

Tuesday, June 17, 2014

SPALLS WITH REBAR EXPOSED, BAY # 3, SPAN # 4.