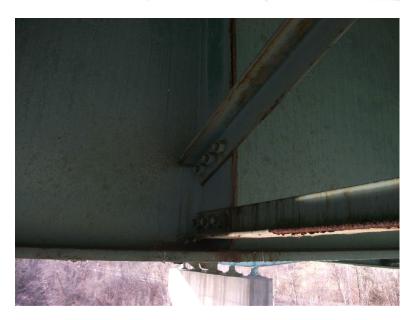

B417 62

Thursday, December 29, 2011

SPAN # 4, GIRDER # 5, UPSTREAM VIEW.

B417 63

Thursday, December 29, 2011

SPAN # 4, GIRDER # 5, LIGHT RUST TO CROSS BRACING AND LOWER WEB, DOWNSTREAM. UNDER RELIEF JOINT.

I-89 NB over CONNECTICUT RIVER, NECRR

Thursday, December 29, 2011

SPAN # 4, GIRDER # 4, UPSTREAM VIEW. UNDER RELIEF JOINT.

B417 65

Thursday, December 29, 2011

SPAN # 4, GIRDER # 4, DOWNSTREAM VIEW. UNDER RELIEF JOINT.