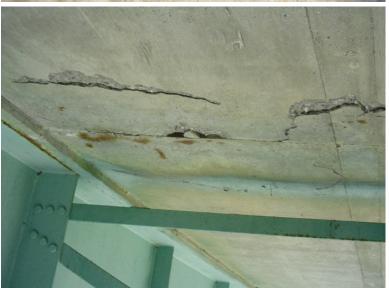

LARGE SPALL IN SPAN 2, BAY 3.

I-89 NB over CONNECTICUT RIVER, NECRR

Wednesday, May 27, 2015

TRANSVERSE CRACKS IN SOFFIT TYPICAL OF WHOLE SOFFIT.

B531 26

Wednesday, May 27, 2015

LOWER LATERAL BRACING RUSTED OFF AT GIRDER 5 SPAN 3.