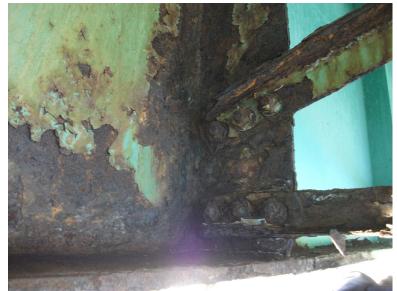

LOWER WEB AT CROSS BRACING, UPSTREAM. UNDER RELIEF JOINT.



B417 53

Thursday, December 29, 2011

SPAN # 3, GIRDER # 2, DOWNSTREAM VIEW. UNDER RELIEF JOINT.



B417 54

Thursday, December 29, 2011

SPAN # 3, GIRDER # 1, MODERATE SCALE AT LOWER WEB AT CROSS BRACING, UPSTREAM. UNDER RELIEF JOINT.



I-89 NB over CONNECTICUT RIVER, NECRR

Thursday, December 29, 2011

SPAN # 3, GIRDER # 1, DOWNSTREAM VIEW.



B417 56

Thursday, December 29, 2011

SPAN # 3, GIRDER # 5, UPSTREAM VIEW.



B417 57

Thursday, December 29, 2011

SPAN # 3, GIRDER # 5, MODERATE SCALE AT LOWER WEB, THIN BUT NOT HOLED, DOWNSTREAM. UNDER RELIEF JOINT.



I-89 NB over CONNECTICUT RIVER, NECRR

Thursday, December 29, 2011

SPAN # 3, GIRDER # 4, MODERATE SCALE AT LOWER WEB AT CROSS BRACING, UPSTREAM. UNDER RELIEF JOINT.



B417 59

Thursday, December 29, 2011

SPAN # 3, GIRDER # 4, LIGHT RUST TO CROSS BRACING AND LOWER WEB, DOWNSTREAM. UNDER RELIEF JOINT.



B417 60

Thursday, December 29, 2011

SPAN # 3, GIRDER # 4, PITTED FULL LENGTH ALONG STIFFNER, UPSTREAM VIEW. UNDER RELIEF JOINT.



I-89 NB over CONNECTICUT RIVER, NECRR

Thursday, December 29, 2011

SPAN # 3, GIRDER # 4, PITTED FULL LENGTH ALONG STIFFNER, UPSTREAM VIEW. UNDER RELIEF JOINT.



B417 62

Thursday, December 29, 2011

SPAN # 4, GIRDER # 5, UPSTREAM VIEW.



B417 63

Thursday, December 29, 2011

SPAN # 4, GIRDER # 5, LIGHT RUST TO CROSS BRACING AND LOWER WEB, DOWNSTREAM. UNDER RELIEF JOINT.



I-89 NB over CONNECTICUT RIVER, NECRR

Thursday, December 29, 2011

SPAN # 4, GIRDER # 4, UPSTREAM VIEW. UNDER RELIEF JOINT.



B417 65

Thursday, D