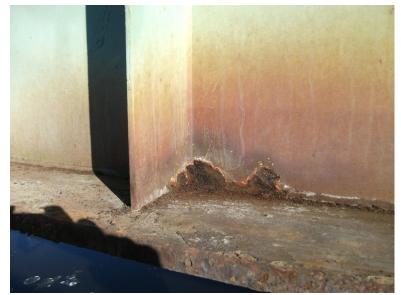

B500 82

Tuesday, June 17, 2014

RUST AND SCALE UNDER RELIEF JOINT, BAY # 1, SPAN # 4.

B500 83

Tuesday, June 17, 2014

TREE DEBRIS AT PIER # 5.

I-89 NB over CONNECTICUT RIVER, NECRR

Tuesday, June 17, 2014