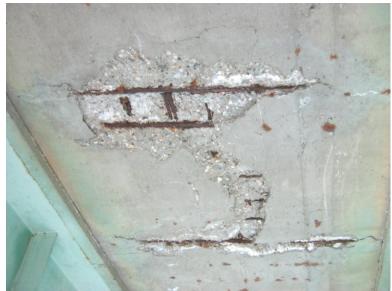

Tuesday, June 17, 2014

CRACKS, LEACHING, RUST STAINING AND DELAMINATIONS, BAY # 4, SPAN # 4, TYPICAL OF SEVERAL AREAS.

I-89 NB over CONNECTICUT RIVER, NECRR

Tuesday, June 17, 2014

SPALLS WITH REBAR EXPOSED, BAY # 3, SPAN # 4.