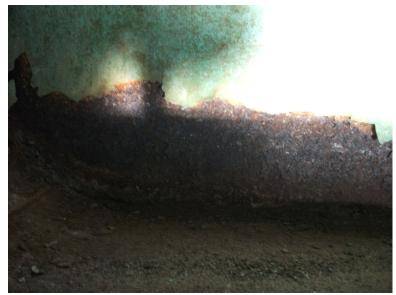

I-89 NB over CONNECTICUT RIVER, NECRR

Tuesday, May 08, 2007

TYPICAL OF HEAVY RUSTING UNDER RELIEF JOINT IN SPAN #3. BRACING GUSSET RUSTED THRU AT UPSTREAM GIRDER.

A220 23

Tuesday, May 08, 2007

HEAVY DEBRIS ON INTERIOR BEARINGS AT NORTH ABUTMENT WITH ROCKERS LIFTED SLIGHTLY DUE TO PACK RUST AND DEBRIS.