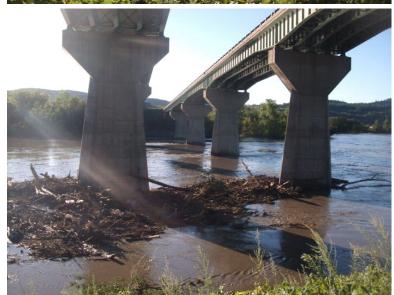

B416 56

Monday, December 12, 2011

DELAMINATION AND SPALL AT SPAN #5 BAY #4.

B416 57

I-89 NB over CONNECTICUT RIVER, NECRR

Monday, August 29, 2011

DEBRIS AT PIER #4 AT NORTH AND SOUTH BOUND BRIDGES

B408 01

Monday, August 29, 2011

NORTH VIEW OF HIGH WATER

B408 02

I-89 NB over CONNECTICUT RIVER, NECRR

Monday, June 13, 2011

MODERATE DELAMINATIONS AT NORTH NEAR FINGER JOINT TPYICAL OF SEVERAL AREAS.

B399 03

I-89 NB over CONNECTICUT RIVER, NECRR