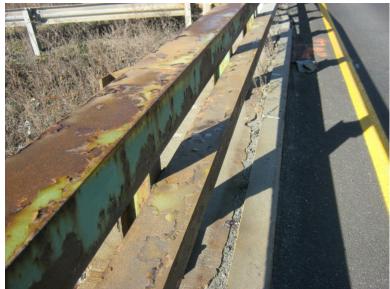

B467 30

Thursday, June 13, 2013

HEAVY DEBRIS BUILD UP AT NORTH ABUTMENT.

B467 31

Thursday, June 13, 2013

PAINT PEELING, RUST AT BOTTOM FLANGES NEAR NORTH ABUTMENT.

I-89 NB over CONNECTICUT RIVER, NECRR

Monday, March 18, 2013