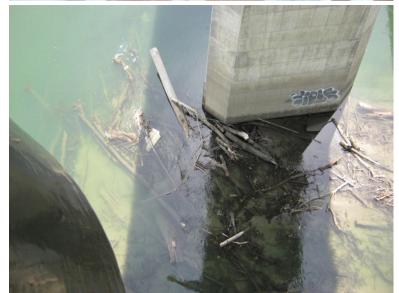

B500 82

Tuesday, June 17, 2014

RUST AND SCALE UNDER RELIEF JOINT, BAY # 1, SPAN # 4.

B500 83

Tuesday, June 17, 2014

TREE DEBRIS AT PIER # 5.

I-89 NB over CONNECTICUT RIVER, NECRR

Tuesday, June 17, 2014

Monday, May 21, 2012

DEBRIS ON NORTH ABUTMENT SEATS COVERING BEARINGS, TYPICAL OF SOUTH. (SRL)

B430 94

Monday, May 21, 2012

BEARING #5 TIPPED AT NORTH, TYPICAL. ADDED TO SRL.

B430 95

Monday, May 21, 2012

FINGER JOINT ON NORTH MISSING TWELVE FINGERS WITH ONE CRACKED. ADDED TO SRL.