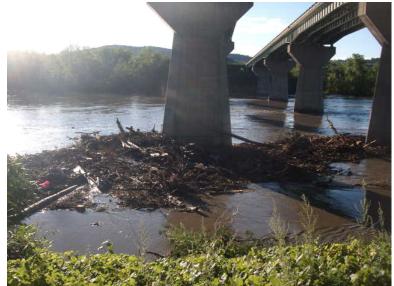

B416 56

Monday, December 12, 2011

DELAMINATION AND SPALL AT SPAN #5 BAY #4.

B416 57

I-89 NB over CONNECTICUT RIVER, NECRR

Monday, August 29, 2011

DEBRIS AT PIER #4 AT NORTH AND SOUTH BOUND BRIDGES

B408 01

Monday, August 29, 2011

NORTH VIEW OF HIGH WATER

B408 02

I-89 NB over CONNECTICUT RIVER, NECRR

Monday, June 13, 2011

MODERATE DELAMINATIONS AT NORTH NEAR FINGER JOINT TPYICAL OF SEVERAL AREAS.

B399 03

I-89 NB over CONNECTICUT RIVER, NECRR