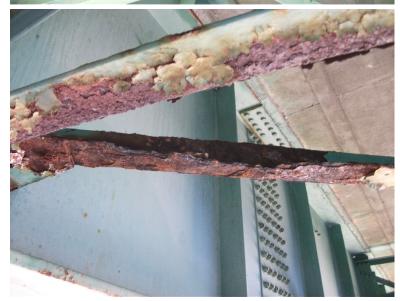

B531 27

Wednesday, May 27, 2015

PEN SIZE HOLE IN WEB OF GIRDER 4 IN SPAN 3.

I-89 NB over CONNECTICUT RIVER, NECRR

Wednesday, May 27, 2015

PEN SIZE HOLE IN WEB OF GIRDER 4 IN SPAN 3.

B531 29

Wednesday, May 27, 2015