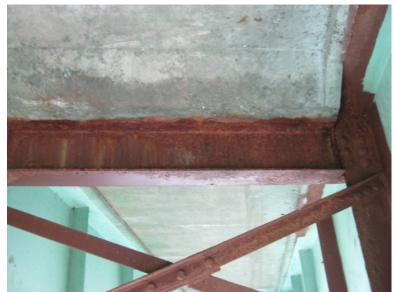

I-89 NB over CONNECTICUT RIVER, NECRR

Tuesday, June 17, 2014

MINOR SPALL IN RELIEF JOINT HAUNCH, BAY # 3, SPAN # 3.

B500 79

Tuesday, June 17, 2014

RUST AND SCALE UNDER RELIEF JOINT, BAY # 4, SPAN # 3.

B500 80

Tuesday, June 17, 2014

CRACKS, LEACHING, RUST STAINING AND DELAMINATIONS, BAY # 4, SPAN # 4, TYPICAL OF SEVERAL AREAS.

I-89 NB over CONNECTICUT RIVER, NECRR

Tuesday, June 17, 2014

SPALLS WITH REBAR EXPOSED, BAY # 3, SPAN # 4.