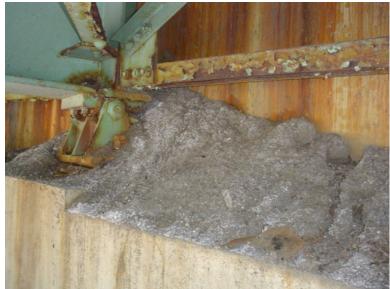

Monday, May 21, 2012

DEBRIS ON NORTH ABUTMENT SEATS COVERING BEARINGS, TYPICAL OF SOUTH. (SRL)

B430 94

Monday, May 21, 2012

BEARING #5 TIPPED AT NORTH, TYPICAL. ADDED TO SRL.

B430 95

Monday, May 21, 2012

FINGER JOINT ON NORTH MISSING TWELVE FINGERS WITH ONE CRACKED. ADDED TO SRL.