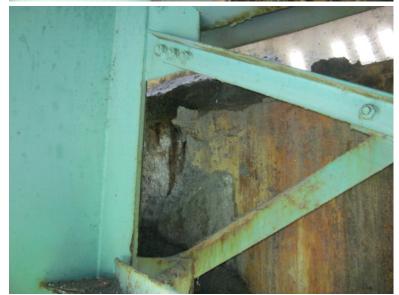

I-89 NB over CONNECTICUT RIVER, NECRR

Tuesday, June 17, 2014

MINOR SPALL IN RELIEF JOINT HAUNCH, BAY # 3, SPAN # 3.

B500 79

Tuesday, June 17, 2014

RUST AND SCALE UNDER RELIEF JOINT, BAY # 4, SPAN # 3.

B500 80

Tuesday, June 17, 2014

CRACKS, LEACHING, RUST STAINING AND DELAMINATIONS, BAY # 4, SPAN # 4, TYPICAL OF SEVERAL AREAS.

I-89 NB over CONNECTICUT RIVER, NECRR

Tuesday, June 17, 2014

SPALLS WITH REBAR EXPOSED, BAY # 3, SPAN # 4.