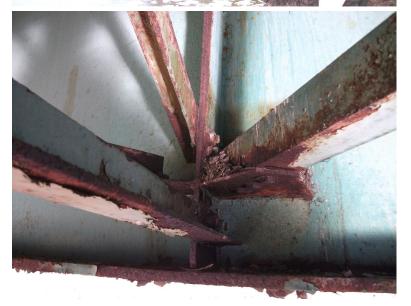

CROSS BRACING RUSTED AT SPAN #1 BAY #1

B416 54

I-89 NB over CONNECTICUT RIVER, NECRR

Monday, December 12, 2011

.DELAMINATION AND SPALL AT SPAN 2 BAY 3

B416 55

Monday, December 12, 2011

CROSS BRACING RUSTED AT SPAN #3 BAY #4