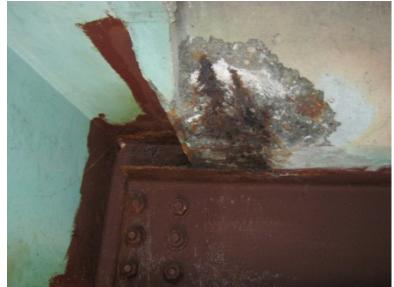

I-89 NB over CONNECTICUT RIVER, NECRR

Tuesday, June 17, 2014

MINOR SPALL IN RELIEF JOINT HAUNCH, BAY # 3, SPAN # 3.

B500 79

Tuesday, June 17, 2014

RUST AND SCALE UNDER RELIEF JOINT, BAY # 4, SPAN # 3.

B500 80

Tuesday, June 17, 2014

CRACKS, LEACHING, RUST STAINING AND DELAMINATIONS, BAY # 4, SPAN # 4, TYPICAL OF SEVERAL AREAS.

I-89 NB over CONNECTICUT RIVER, NECRR

Tuesday, June 17, 2014

SPALLS WITH REBAR EXPOSED, BAY # 3, SPAN # 4.