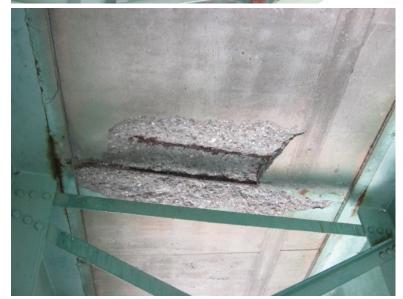

LARGE SPALL IN SPAN 2, BAY 3.

I-89 NB over CONNECTICUT RIVER, NECRR

Wednesday, May 27, 2015

TRANSVERSE CRACKS IN SOFFIT TYPICAL OF WHOLE SOFFIT.

B531 26

Wednesday, May 27, 2015

LOWER LATERAL BRACING RUSTED OFF AT GIRDER 5 SPAN 3.