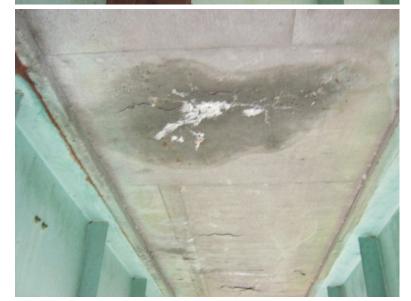

Tuesday, June 17, 2014

CRACKS, LEACHING, RUST STAINING AND DELAMINATIONS, BAY # 4, SPAN # 4, TYPICAL OF SEVERAL AREAS.

I-89 NB over CONNECTICUT RIVER, NECRR

Tuesday, June 17, 2014

SPALLS WITH REBAR EXPOSED, BAY # 3, SPAN # 4.