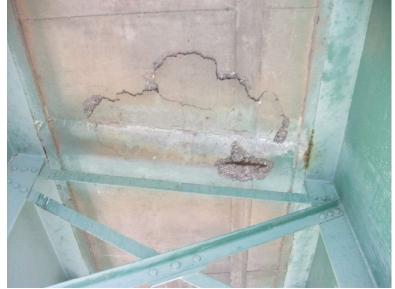

LARGE SPALL IN SPAN 2, BAY 3.

I-89 NB over CONNECTICUT RIVER, NECRR

Wednesday, May 27, 2015

TRANSVERSE CRACKS IN SOFFIT TYPICAL OF WHOLE SOFFIT.

B531 26

Wednesday, May 27, 2015

LOWER LATERAL BRACING RUSTED OFF AT GIRDER 5 SPAN 3.