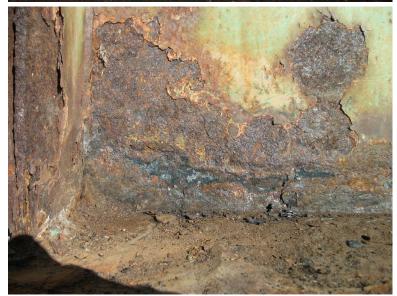

I-89 NB over CONNECTICUT RIVER, NECRR

Tuesday, June 17, 2014

MINOR SPALL IN RELIEF JOINT HAUNCH, BAY # 3, SPAN # 3.

B500 79

Tuesday, June 17, 2014

RUST AND SCALE UNDER RELIEF JOINT, BAY # 4, SPAN # 3.

B500 80

Tuesday, June 17, 2014

CRACKS, LEACHING, RUST STAINING AND DELAMINATIONS, BAY # 4, SPAN # 4, TYPICAL OF SEVERAL AREAS.

I-89 NB over CONNECTICUT RIVER, NECRR

Tuesday, June 17, 2014

SPALLS WITH REBAR EXPOSED, BAY # 3, SPAN # 4.