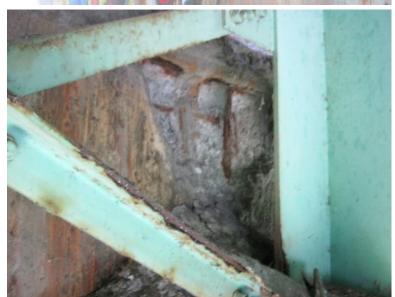

I-89 NB over CONNECTICUT RIVER, NECRR

Tuesday, May 08, 2007

TYPICAL OF HEAVY RUSTING UNDER RELIEF JOINT IN SPAN #3. BRACING GUSSET RUSTED THRU AT UPSTREAM GIRDER.

A220 23

Tuesday, May 08, 2007

HEAVY DEBRIS ON INTERIOR BEARINGS AT NORTH ABUTMENT WITH ROCKERS LIFTED SLIGHTLY DUE TO PACK RUST AND DEBRIS.