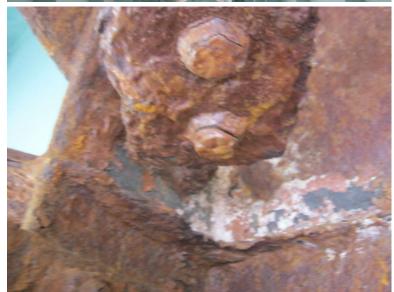

Monday, May 21, 2012

DEBRIS ON NORTH ABUTMENT SEATS COVERING BEARINGS, TYPICAL OF SOUTH. (SRL)

B430 94

Monday, May 21, 2012

BEARING #5 TIPPED AT NORTH, TYPICAL. ADDED TO SRL.

B430 95

Monday, May 21, 2012

FINGER JOINT ON NORTH MISSING TWELVE FINGERS WITH ONE CRACKED. ADDED TO SRL.