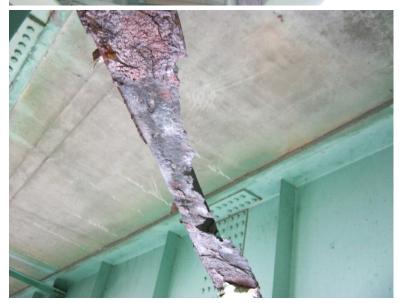

I-89 NB over CONNECTICUT RIVER, NECRR

Tuesday, May 08, 2007

TYPICAL OF HEAVY RUSTING UNDER RELIEF JOINT IN SPAN #3. BRACING GUSSET RUSTED THRU AT UPSTREAM GIRDER.

A220 23

Tuesday, May 08, 2007

HEAVY DEBRIS ON INTERIOR BEARINGS AT NORTH ABUTMENT WITH ROCKERS LIFTED SLIGHTLY DUE TO PACK RUST AND DEBRIS.