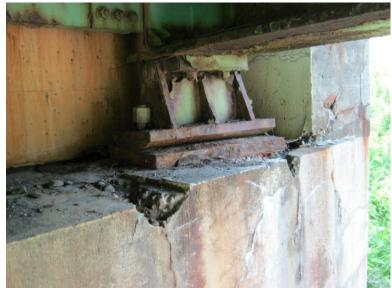

Monday, May 21, 2012

DEBRIS ON NORTH ABUTMENT SEATS COVERING BEARINGS, TYPICAL OF SOUTH. (SRL)

B430 94

Monday, May 21, 2012

BEARING #5 TIPPED AT NORTH, TYPICAL. ADDED TO SRL.

B430 95

Monday, May 21, 2012

FINGER JOINT ON NORTH MISSING TWELVE FINGERS WITH ONE CRACKED. ADDED TO SRL.