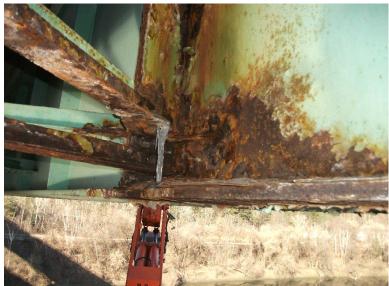

I-89 NB over CONNECTICUT RIVER, NECRR

Tuesday, June 17, 2014

MINOR SPALL IN RELIEF JOINT HAUNCH, BAY # 3, SPAN # 3.

B500 79

Tuesday, June 17, 2014

RUST AND SCALE UNDER RELIEF JOINT, BAY # 4, SPAN # 3.

B500 80

Tuesday, June 17, 2014

CRACKS, LEACHING, RUST STAINING AND DELAMINATIONS, BAY # 4, SPAN # 4, TYPICAL OF SEVERAL AREAS.

I-89 NB over CONNECTICUT RIVER, NECRR

Tuesday, June 17, 2014

SPALLS WITH REBAR EXPOSED, BAY # 3, SPAN # 4.