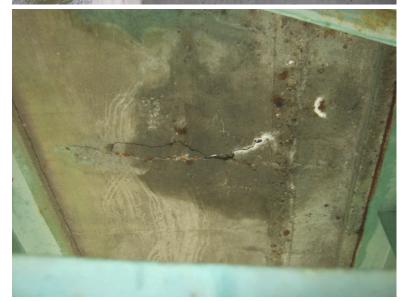

Tuesday, June 17, 2014

CRACKS, LEACHING, RUST STAINING AND DELAMINATIONS, BAY # 4, SPAN # 4, TYPICAL OF SEVERAL AREAS.

I-89 NB over CONNECTICUT RIVER, NECRR

Tuesday, June 17, 2014

SPALLS WITH REBAR EXPOSED, BAY # 3, SPAN # 4.