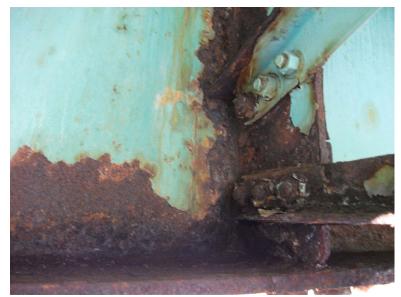

I-89 NB over CONNECTICUT RIVER, NECRR

Tuesday, June 17, 2014

MINOR SPALL IN RELIEF JOINT HAUNCH, BAY # 3, SPAN # 3.

B500 79

Tuesday, June 17, 2014

RUST AND SCALE UNDER RELIEF JOINT, BAY # 4, SPAN # 3.

B500 80