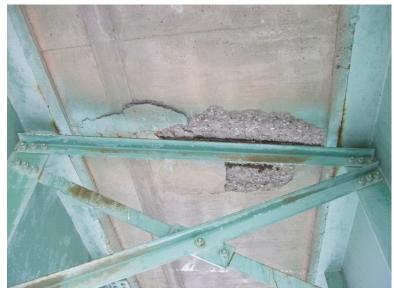

LARGE SPALL IN SPAN 2, BAY 3.

I-89 NB over CONNECTICUT RIVER, NECRR

Wednesday, May 27, 2015

TRANSVERSE CRACKS IN SOFFIT TYPICAL OF WHOLE SOFFIT.

B531 26

Wednesday, May 27, 2015

LOWER LATERAL BRACING RUSTED OFF AT GIRDER 5 SPAN 3.