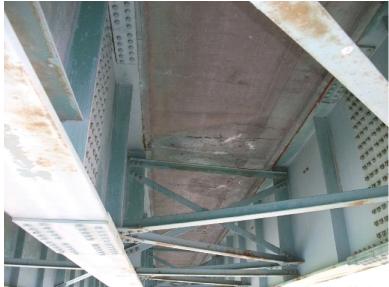

LARGE SPALL IN SPAN 4 BAY 3.

B531 30

Wednesday, May 27, 2015

WEST CURB FASCIA SPALLED.

I-89 NB over CONNECTICUT RIVER, NECRR

Wednesday, May 27, 2015

DEBRIS AT NORTH BEARINGS.

B531 32