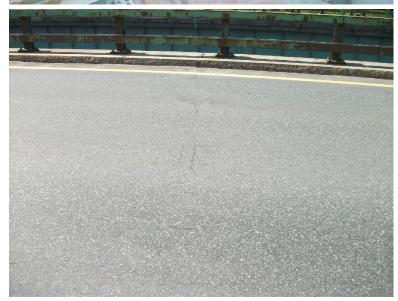

PAVEMENT HUMPED UP OVER RELIEF JOINT # 2.

B467 28

Thursday, June 13, 2013

PAINT PEELING, LIGHT RUST, BEARING # 1, PIER # 5.

I-89 NB over CONNECTICUT RIVER, NECRR

Thursday, June 13, 2013

SPALL AND DEBRIS BUILD UP AT NORTH BACKWALL.