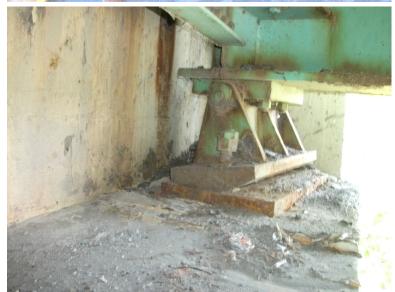

Monday, May 21, 2012

DEBRIS ON NORTH ABUTMENT SEATS COVERING BEARINGS, TYPICAL OF SOUTH. (SRL)

B430 94

Monday, May 21, 2012

BEARING #5 TIPPED AT NORTH, TYPICAL. ADDED TO SRL.

B430 95

Monday, May 21, 2012

FINGER JOINT ON NORTH MISSING TWELVE FINGERS WITH ONE CRACKED. ADDED TO SRL.