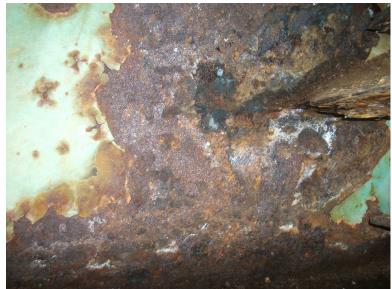

I-89 NB over CONNECTICUT RIVER, NECRR

Tuesday, June 17, 2014

MINOR SPALL IN RELIEF JOINT HAUNCH, BAY # 3, SPAN # 3.

B500 79

Tuesday, June 17, 2014

RUST AND SCALE UNDER RELIEF JOINT, BAY # 4, SPAN # 3.

B500 80

Tuesday, June 17, 2014

CRACKS, LEACHING, RUST STAINING AND DELAMINATIONS, BAY # 4, SPAN # 4, TYPICAL OF SEVERAL AREAS.

I-89 NB over CONNECTICUT RIVER, NECRR

Tuesday, June 17, 2014

SPALLS WITH REBAR EXPOSED, BAY # 3, SPAN # 4.