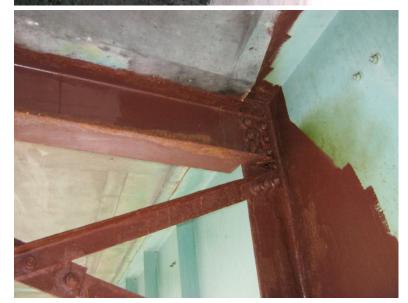

CROSS BRACING RUSTED AT SPAN #1 BAY #1

B416 54

I-89 NB over CONNECTICUT RIVER, NECRR

Monday, December 12, 2011

.DELAMINATION AND SPALL AT SPAN 2 BAY 3

B416 55

Monday, December 12, 2011

CROSS BRACING RUSTED AT SPAN #3 BAY #4