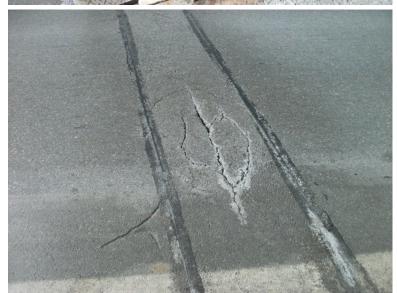

PAVEMENT HUMPED UP OVER RELIEF JOINT # 2.

B467 28

Thursday, June 13, 2013

PAINT PEELING, LIGHT RUST, BEARING # 1, PIER # 5.

I-89 NB over CONNECTICUT RIVER, NECRR

Thursday, June 13, 2013

SPALL AND DEBRIS BUILD UP AT NORTH BACKWALL.