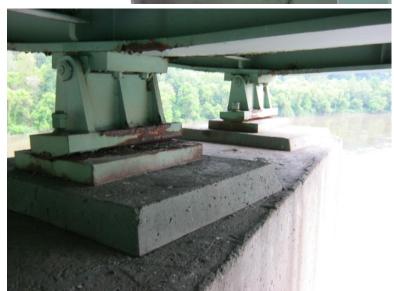

Monday, May 21, 2012

DEBRIS ON NORTH ABUTMENT SEATS COVERING BEARINGS, TYPICAL OF SOUTH. (SRL)

B430 94

Monday, May 21, 2012

BEARING #5 TIPPED AT NORTH, TYPICAL. ADDED TO SRL.

B430 95

Monday, May 21, 2012

FINGER JOINT ON NORTH MISSING TWELVE FINGERS WITH ONE CRACKED. ADDED TO SRL.

I-89 NB over CONNECTICUT RIVER, NECRR

Tuesday, May 08, 2007

TYPICAL OF HEAVY RUSTING UNDER RELIEF JOINT IN SPAN #3. BRACING GUSSET RUSTED THRU AT UPSTREAM GIRDER.

A220 23

Tuesday, May 08, 2007

HEAVY DEBRIS ON INTERIOR BEARINGS AT NORTH ABUTMENT WITH ROCKERS LIFTED SLIGHTLY DUE TO PACK RUST AND DEBRIS.