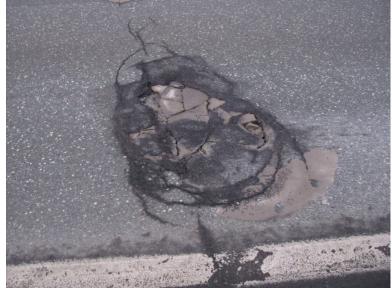

POTHOLED AT NORTH APPROACH.

B454 94

Monday, March 18, 2013

PATCHED AREA OVER RELIEF JOINT CRACKED.

B454 95

I-89 NB over CONNECTICUT RIVER, NECRR

Friday, November 16, 2012

PATCHED AREA OVER RELIEF JOINT.