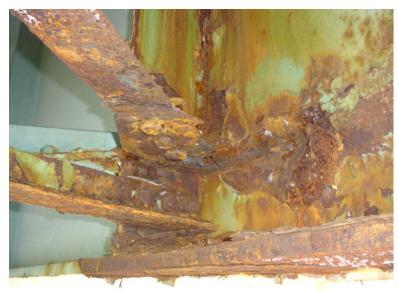

I-89 NB over CONNECTICUT RIVER, NECRR

Tuesday, May 08, 2007

TYPICAL OF HEAVY RUSTING UNDER RELIEF JOINT IN SPAN #3. BRACING GUSSET RUSTED THRU AT UPSTREAM GIRDER.

A220 23

Tuesday, May 08, 2007

HEAVY DEBRIS ON INTERIOR BEARINGS AT NORTH ABUTMENT WITH ROCKERS LIFTED SLIGHTLY DUE TO PACK RUST AND DEBRIS.