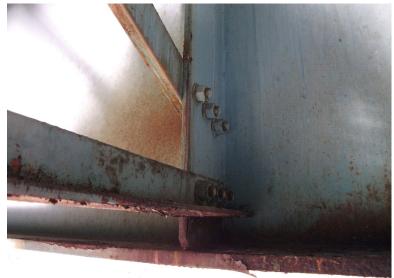

Thursday, December 29, 2011

SPAN # 3, GIRDER # 1, DOWNSTREAM VIEW.

B417 56

Thursday, December 29, 2011

SPAN # 3, GIRDER # 5, UPSTREAM VIEW.

B417 57

Thursday, December 29, 2011

SPAN # 3, GIRDER # 5, MODERATE SCALE AT LOWER WEB, THIN BUT NOT HOLED, DOWNSTREAM. UNDER RELIEF JOINT.

I-89 NB over CONNECTICUT RIVER, NECRR

Thursday, December 29, 2011

SPAN # 3, GIRDER # 4, MODERATE SCALE AT LOWER WEB AT CROSS BRACING, UPSTREAM. UNDER RELIEF JOINT.

B417 59

Thursday, December 29, 2011

SPAN # 3, GIRDER # 4, LIGHT RUST TO CROSS BRACING AND LOWER WEB, DOWNSTREAM. UNDER RELIEF JOINT.