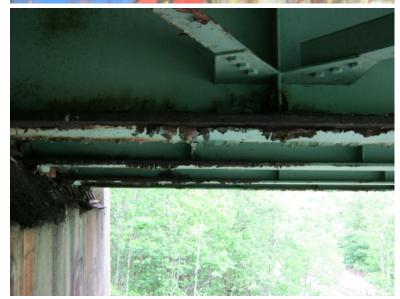

I-89 NB over CONNECTICUT RIVER, NECRR

Tuesday, May 08, 2007

TYPICAL OF HEAVY RUSTING UNDER RELIEF JOINT IN SPAN #3. BRACING GUSSET RUSTED THRU AT UPSTREAM GIRDER.

A220 23

Tuesday, May 08, 2007

HEAVY DEBRIS ON INTERIOR BEARINGS AT NORTH ABUTMENT WITH ROCKERS LIFTED SLIGHTLY DUE TO PACK RUST AND DEBRIS.