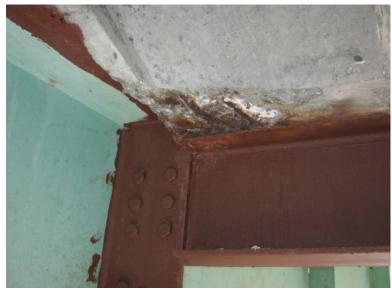

I-89 NB over CONNECTICUT RIVER, NECRR

Tuesday, May 08, 2007

TYPICAL OF HEAVY RUSTING UNDER RELIEF JOINT IN SPAN #3. BRACING GUSSET RUSTED THRU AT UPSTREAM GIRDER.

A220 23

Tuesday, May 08, 2007

HEAVY DEBRIS ON INTERIOR BEARINGS AT NORTH ABUTMENT WITH ROCKERS LIFTED SLIGHTLY DUE TO PACK RUST AND DEBRIS.