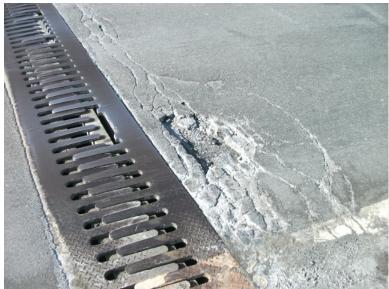

I-89 NB over CONNECTICUT RIVER, NECRR

Wednesday, November 18, 2015

GRANITE CURB LOOSE AND TIPPED AT NORTH END OF WEST CURB.

B546 22

Wednesday, November 18, 2015

PATCH POTHOLED OVER RELIEF JOINT # 2.

B546 23