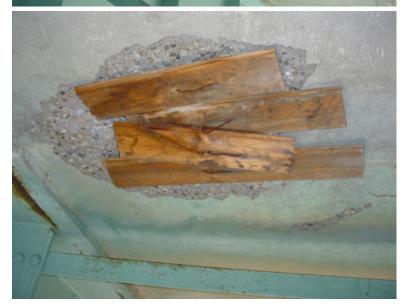

HEAVY DEBRIS AT INTERIOR BEARINGS ON SOUTH ABUTMENT.

A220 20

Tuesday, May 08, 2007

TYPICAL DECK DELAMINATIONS.

A220 21

Tuesday, May 08, 2007

SPALL AND FORMWORK UNDER PATCHED AREA IN DECK.

A220 22