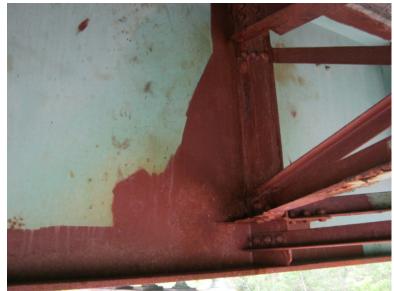

B467 30

Thursday, June 13, 2013

HEAVY DEBRIS BUILD UP AT NORTH ABUTMENT.

B467 31

Thursday, June 13, 2013

PAINT PEELING, RUST AT BOTTOM FLANGES NEAR NORTH ABUTMENT.

I-89 NB over CONNECTICUT RIVER, NECRR

Monday, March 18, 2013