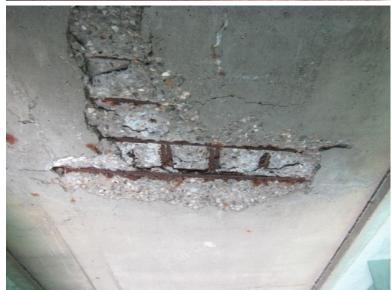

Tuesday, June 17, 2014

CRACKS, LEACHING, RUST STAINING AND DELAMINATIONS, BAY # 4, SPAN # 4, TYPICAL OF SEVERAL AREAS.

I-89 NB over CONNECTICUT RIVER, NECRR

Tuesday, June 17, 2014

SPALLS WITH REBAR EXPOSED, BAY # 3, SPAN # 4.