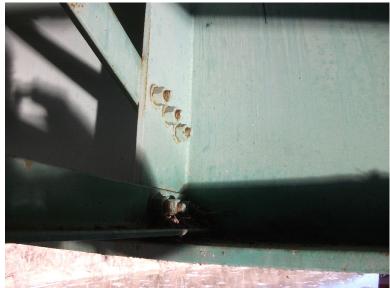

Thursday, June 13, 2013

DELAMINATION AT WEST EXTERIOR.

B467 18

Thursday, June 13, 2013

LIGHT RUST AT BEARINGS # 4 & 5, PIER # 2.

B467 19

Thursday, June 13, 2013

LIGHT RUST AT REPAINTED AREA, GIRDER # 4, SPAN # 3, TYPICAL OF REPAINTED AREAS.