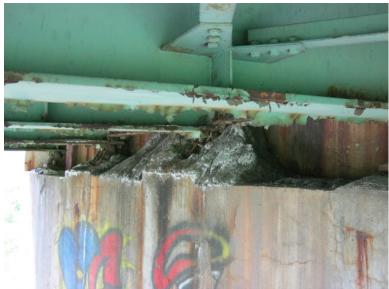

SOUTH BACKWALL SPALLED, HEAVY DEBRIS, BAY # 2.

B500 73

Tuesday, June 17, 2014

SOUTH BRIDGE SEAT SPALLED AT BEARING # 1.

B500 74

Tuesday, June 17, 2014

SPALLS WITH REBAR EXPOSED, BAY # 2, SPAN # 1.

I-89 NB over CONNECTICUT RIVER, NECRR