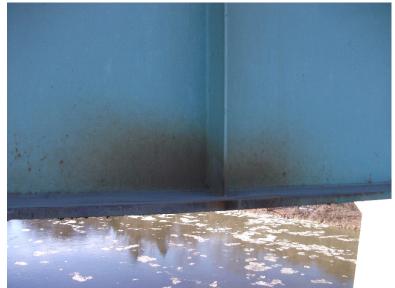

B430 94

Monday, May 21, 2012

BEARING #5 TIPPED AT NORTH, TYPICAL. ADDED TO SRL.



B430 95

Monday, May 21, 2012

FINGER JOINT ON NORTH MISSING TWELVE FINGERS WITH ONE CRACKED. ADDED TO SRL.



B430 96

I-89 NB over CONNECTICUT RIVER, NECRR

Thursday, December 29, 2011

SPAN # 3, GIRDER # 2, MODERATE SCALE AT LOWER WEB AT CROSS BRACING, UPSTREAM. UNDER RELIEF JOINT.



B417 53

Thursday, December 29, 2011

SPAN # 3, GIRDER # 2, DOWNSTREAM VIEW. UNDER RELIEF JOINT.



B417 54

Thursday, December 29, 2011

SPAN # 3, GIRDER # 1, MODERATE SCALE AT LOWER WEB AT CROSS BRACING, UPSTREAM. UNDER RELIEF JOINT.



I-89 NB over CONNECTICUT RIVER, NECRR

Thursday, December 29, 2011

SPAN # 3, GIRDER # 1, DOWNSTREAM VIEW.



B417 56

Thursday, December 29, 2011

SPAN # 3, GIRDER # 5, UPSTREAM VIEW.



B417 57

Thursday, December 29, 2011

SPAN # 3, GIRDER # 5, MODERATE SCALE AT LOWER WEB, THIN BUT NOT HOLED, DOWNSTREAM. UNDER RELIEF JOINT.



I-89 NB over CONNECTICUT RIVER, NECRR

Thursday, December 29, 2011

SPAN # 3, GIRDER # 4, MODERATE SCALE AT LOWER WEB AT CROSS BRACING, UPSTREAM. UNDER RELIEF JOINT.



B417 59

Thursday, December 29, 2011

SPAN # 3, GIRDER # 4, LIGHT RUST TO CROSS BRACING AND LOWER WEB, DOWNSTREAM. UNDER RELIEF JOINT.



B417 60

Thursday, December 29, 2011

SPAN # 3, GIRDER # 4, PITTED FULL LENGTH ALONG STIFFNER, UPSTREAM VIEW. UNDER RELIEF JOINT.



I-89 NB over CONNECTICUT RIVER, NECRR

Thursday, December 29, 2011

SPAN # 3, GIRDER # 4, PITTED FULL LENGTH ALONG STIFFNER, UPSTREAM VIEW. UNDER RELIEF JOINT.



B417 62

Thursday, December 29, 2011

SPAN # 4, GIR