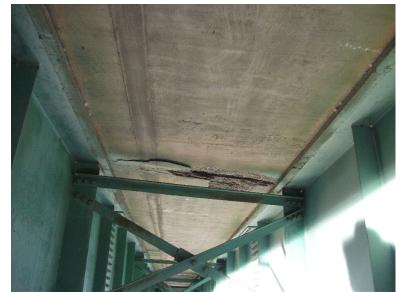

Tuesday, June 17, 2014

CRACKS, LEACHING, RUST STAINING AND DELAMINATIONS, BAY # 4, SPAN # 4, TYPICAL OF SEVERAL AREAS.

I-89 NB over CONNECTICUT RIVER, NECRR

Tuesday, June 17, 2014

SPALLS WITH REBAR EXPOSED, BAY # 3, SPAN # 4.