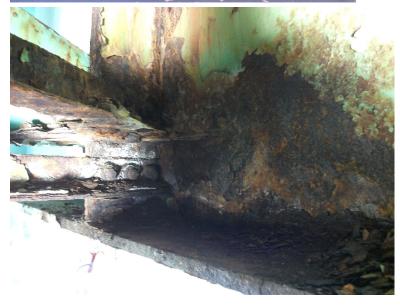

NG TWELVE FINGERS WITH ONE CRACKED. ADDED TO SRL.



B430 96

I-89 NB over CONNECTICUT RIVER, NECRR

Thursday, December 29, 2011

SPAN # 3, GIRDER # 2, MODERATE SCALE AT LOWER WEB AT CROSS BRACING, UPSTREAM. UNDER RELIEF JOINT.



B417 53

Thursday, December 29, 2011

SPAN # 3, GIRDER # 2, DOWNSTREAM VIEW. UNDER RELIEF JOINT.



B417 54

Thursday, December 29, 2011

SPAN # 3, GIRDER # 1, MODERATE SCALE AT LOWER WEB AT CROSS BRACING, UPSTREAM. UNDER RELIEF JOINT.



I-89 NB over CONNECTICUT RIVER, NECRR

Thursday, December 29, 2011

SPAN # 3, GIRDER # 1, DOWNSTREAM VIEW.



B417 56

Thursday, December 29, 2011

SPAN # 3, GIRDER # 5, UPSTREAM VIEW.



B417 57

Thursday, December 29, 2011

SPAN # 3, GIRDER # 5, MODERATE SCALE AT LOWER WEB, THIN BUT NOT HOLED, DOWNSTREAM. UNDER RELIEF JOINT.



I-89 NB over CONNECTICUT RIVER, NECRR

Thursday, December 29, 2011

SPAN # 3, GIRDER # 4, MODERATE SCALE AT LOWER WEB AT CROSS BRACING, UPSTREAM. UNDER RELIEF JOINT.



B417 59

Thursday, December 29, 2011

SPAN # 3, GIRDER # 4, LIGHT RUST TO CROSS BRACING AND LOWER WEB, DOWNSTREAM. UNDER RELIEF JOINT.



B417 60

Thursday, December 29, 2011

SPAN # 3, GIRDER # 4, PITTED FULL LENGTH ALONG STIFFNER, UPSTREAM VIEW. UNDER RELIEF JOINT.



I-89 NB over CONNECTICUT RIVER, NECRR

Thursday, December 29, 2011

SPAN # 3, GIRDER # 4, PITTED FULL LENGTH ALONG STIFFNER, UPSTREAM VIEW. UNDER RELIEF JOINT.



B417 62

Thursday, December 29, 2011

SPAN # 4, GIRDER # 5, UPSTREAM VIEW.



B417 63

Thursday, December 29, 2011

SPAN # 4, GIRDER # 5, LIGHT RUST TO CROSS BRACING AND LOWER WEB, DOWNSTREAM. UN