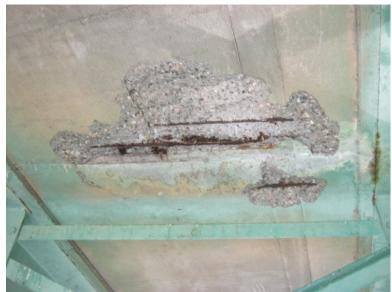

Tuesday, June 17, 2014

CRACKS, LEACHING, RUST STAINING AND DELAMINATIONS, BAY # 4, SPAN # 4, TYPICAL OF SEVERAL AREAS.

I-89 NB over CONNECTICUT RIVER, NECRR

Tuesday, June 17, 2014

SPALLS WITH REBAR EXPOSED, BAY # 3, SPAN # 4.