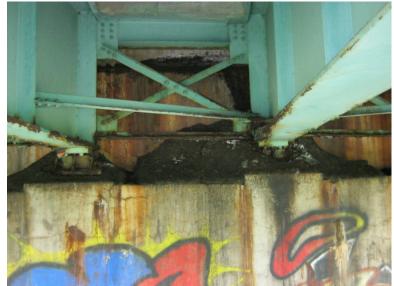

Wednesday, May 27, 2015

NORTH BACKWALL SPALLED BEHIND GIRDER 3.

I-89 NB over CONNECTICUT RIVER,NECRR

Friday, December 12, 2014

POTHOLES AT NORTH APPROACH.

B518 01

I-89 NB over CONNECTICUT RIVER, NECRR

Tuesday, June 17, 2014

WEST CURB FASCIA SPALLED SPAN # 5, TYPICAL OF FEW.

B500 85

Tuesday, June 17, 2014

NORTH BACKWALL SPALLED BEHIND GIRDER # 3, WEST SIDE.

B500 86

Tuesday, June 17, 2014

NORTH BACKWALL SPALLED BEHIND GIRDER # 3, EAST SIDE.