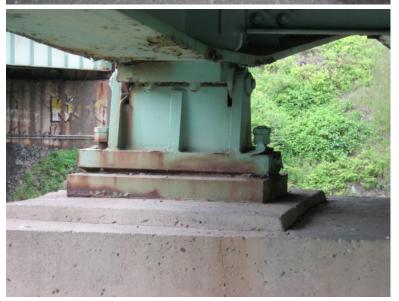

Monday, May 21, 2012

DEBRIS ON NORTH ABUTMENT SEATS COVERING BEARINGS, TYPICAL OF SOUTH. (SRL)

B430 94

Monday, May 21, 2012

BEARING #5 TIPPED AT NORTH, TYPICAL. ADDED TO SRL.

B430 95

Monday, May 21, 2012

FINGER JOINT ON NORTH MISSING TWELVE FINGERS WITH ONE CRACKED. ADDED TO SRL.