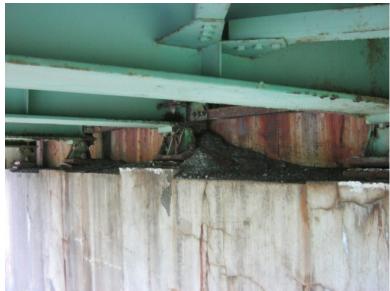

Monday, May 21, 2012

DEBRIS ON NORTH ABUTMENT SEATS COVERING BEARINGS, TYPICAL OF SOUTH. (SRL)

B430 94

Monday, May 21, 2012

BEARING #5 TIPPED AT NORTH, TYPICAL. ADDED TO SRL.

B430 95

Monday, May 21, 2012

FINGER JOINT ON NORTH MISSING TWELVE FINGERS WITH ONE CRACKED. ADDED TO SRL.