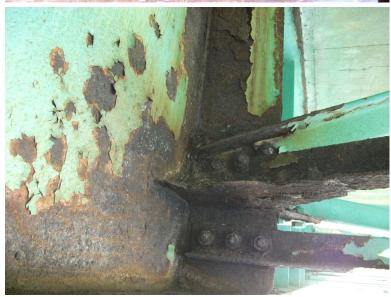

Tuesday, June 17, 2014

CRACKS, LEACHING, RUST STAINING AND DELAMINATIONS, BAY # 4, SPAN # 4, TYPICAL OF SEVERAL AREAS.

I-89 NB over CONNECTICUT RIVER, NECRR

Tuesday, June 17, 2014

SPALLS WITH REBAR EXPOSED, BAY # 3, SPAN # 4.