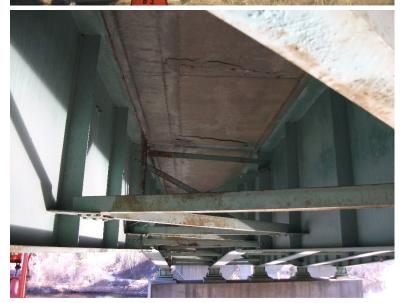

Tuesday, June 17, 2014

CRACKS, LEACHING, RUST STAINING AND DELAMINATIONS, BAY # 4, SPAN # 4, TYPICAL OF SEVERAL AREAS.

I-89 NB over CONNECTICUT RIVER, NECRR

Tuesday, June 17, 2014

SPALLS WITH REBAR EXPOSED, BAY # 3, SPAN # 4.

CRACKS, DELAMINATION, AND LEAKING IN BAY # 4, SPAN # 4.

I-89 NB over CONNECTICUT RIVER, NECRR

Thursday, June 13, 2013

LIGHT RUST UNDER LEAKING, GIRDER #1, SPAN #4.

B467 24

Thursday, June 13, 2013

SPALL AT RELIEF JOINT HAUNCH, BAY #4, SPAN #4.