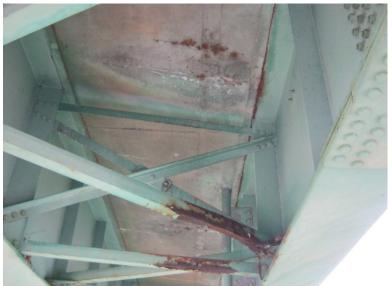

Tuesday, June 17, 2014

CRACKS, LEACHING, RUST STAINING AND DELAMINATIONS, BAY # 4, SPAN # 4, TYPICAL OF SEVERAL AREAS.

I-89 NB over CONNECTICUT RIVER, NECRR

Tuesday, June 17, 2014

SPALLS WITH REBAR EXPOSED, BAY # 3, SPAN # 4.