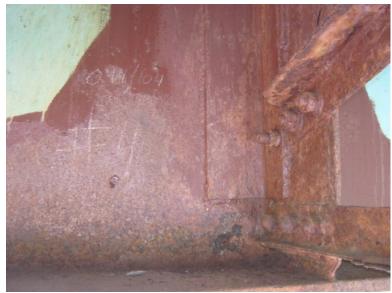

I-89 NB over CONNECTICUT RIVER, NECRR

Tuesday, May 08, 2007

TYPICAL OF HEAVY RUSTING UNDER RELIEF JOINT IN SPAN #3. BRACING GUSSET RUSTED THRU AT UPSTREAM GIRDER.

A220 23

Tuesday, May 08, 2007

HEAVY DEBRIS ON INTERIOR BEARINGS AT NORTH ABUTMENT WITH ROCKERS LIFTED SLIGHTLY DUE TO PACK RUST AND DEBRIS.