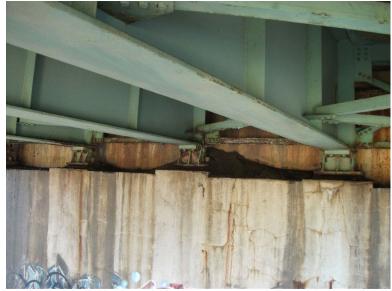

Monday, May 21, 2012

DEBRIS ON NORTH ABUTMENT SEATS COVERING BEARINGS, TYPICAL OF SOUTH. (SRL)

B430 94

Monday, May 21, 2012

BEARING #5 TIPPED AT NORTH, TYPICAL. ADDED TO SRL.

B430 95

Monday, May 21, 2012

FINGER JOINT ON NORTH MISSING TWELVE FINGERS WITH ONE CRACKED. ADDED TO SRL.