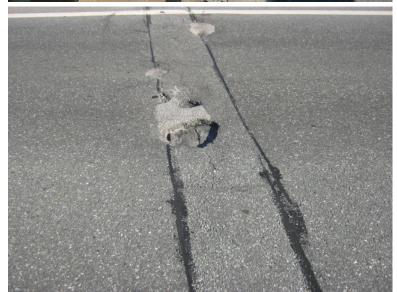

PAVEMENT HUMPED UP OVER RELIEF JOINT # 2.

B467 28

Thursday, June 13, 2013

PAINT PEELING, LIGHT RUST, BEARING # 1, PIER # 5.

I-89 NB over CONNECTICUT RIVER, NECRR

Thursday, June 13, 2013

SPALL AND DEBRIS BUILD UP AT NORTH BACKWALL.