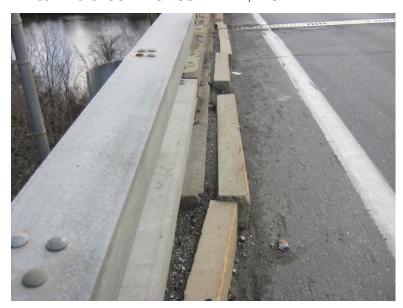

I-89 NB over CONNECTICUT RIVER, NECRR

Wednesday, November 18, 2015

GRANITE CURB LOOSE AND TIPPED AT NORTH END OF WEST CURB.

B546 22

Wednesday, November 18, 2015

PATCH POTHOLED OVER RELIEF JOINT # 2.

B546 23