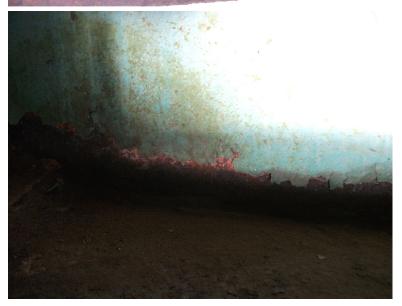

Wednesday, May 27, 2015

NORTH BACKWALL SPALLED BEHIND GIRDER 3.

I-89 NB over CONNECTICUT RIVER,NECRR

Friday, December 12, 2014

POTHOLES AT NORTH APPROACH.

B518 01

I-89 NB over CONNECTICUT RIVER, NECRR

Tuesday, June 17, 2014

SOUTH BACKWALL SPALLED, HEAVY DEBRIS, BAY # 2.

B500 73

Tuesday, June 17, 2014

SOUTH BRIDGE SEAT SPALLED AT BEARING # 1.

B500 74

Tuesday, June 17, 2014

SPALLS WITH REBAR EXPOSED, BAY # 2, SPAN # 1.

I-89 NB over CONNECTICUT RIVER, NECRR