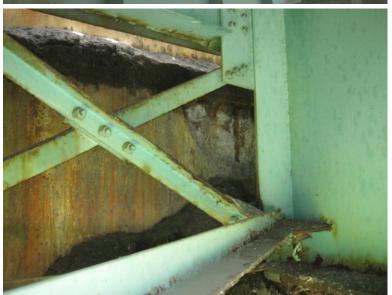

B467 15

Thursday, June 13, 2013

CRACKED, LEAKING, RUST STAINING BAY, # 1, SPAN # 1.

B467 16

Thursday, June 13, 2013

CROSS BRACING HEAVILY RUSTED AND HOLED UNDER LEAKING.

I-89 NB over CONNECTICUT RIVER, NECRR