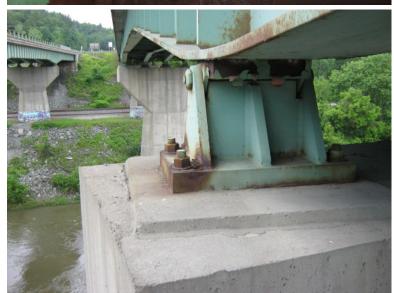

Monday, May 21, 2012

DEBRIS ON NORTH ABUTMENT SEATS COVERING BEARINGS, TYPICAL OF SOUTH. (SRL)

B430 94

Monday, May 21, 2012

BEARING #5 TIPPED AT NORTH, TYPICAL. ADDED TO SRL.

B430 95

Monday, May 21, 2012

FINGER JOINT ON NORTH MISSING TWELVE FINGERS WITH ONE CRACKED. ADDED TO SRL.