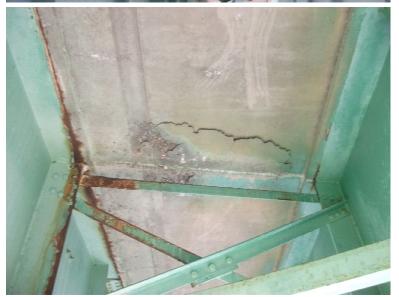

LARGE SPALL IN SPAN 2, BAY 3.

I-89 NB over CONNECTICUT RIVER, NECRR

Wednesday, May 27, 2015

TRANSVERSE CRACKS IN SOFFIT TYPICAL OF WHOLE SOFFIT.

B531 26

Wednesday, May 27, 2015

LOWER LATERAL BRACING RUSTED OFF AT GIRDER 5 SPAN 3.