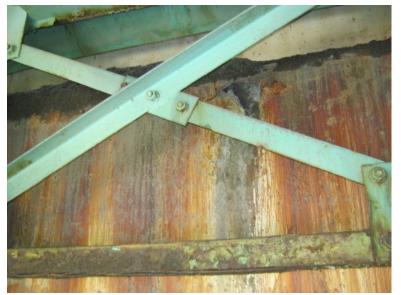

I-89 NB over CONNECTICUT RIVER, NECRR

Tuesday, June 17, 2014

MINOR SPALL IN RELIEF JOINT HAUNCH, BAY # 3, SPAN # 3.

B500 79

Tuesday, June 17, 2014

RUST AND SCALE UNDER RELIEF JOINT, BAY # 4, SPAN # 3.

B500 80