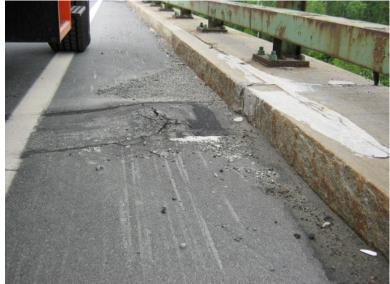

POTHOLED AT NORTH APPROACH.

B454 94

Monday, March 18, 2013

PATCHED AREA OVER RELIEF JOINT CRACKED.

B454 95

I-89 NB over CONNECTICUT RIVER, NECRR

Friday, November 16, 2012

PATCHED AREA OVER RELIEF JOINT.