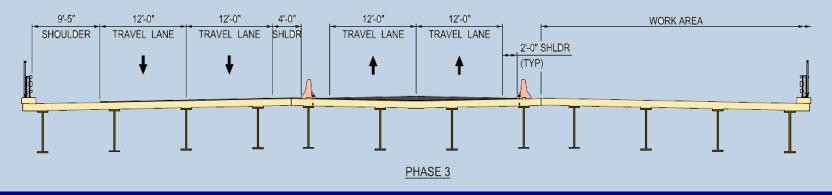

# Traffic Control Strategy

PHASE 1

PHASE 2

New Ham-pshire Working to Get You There

McFarland Johnson

#### > 3-Phase Construction (2018 – 2020)

Phase 1 – Median Bridge & Roadway

- Phase 2 N.B. Bridge & Roadway
- Phase 3 S.B. Bridge & Roadway