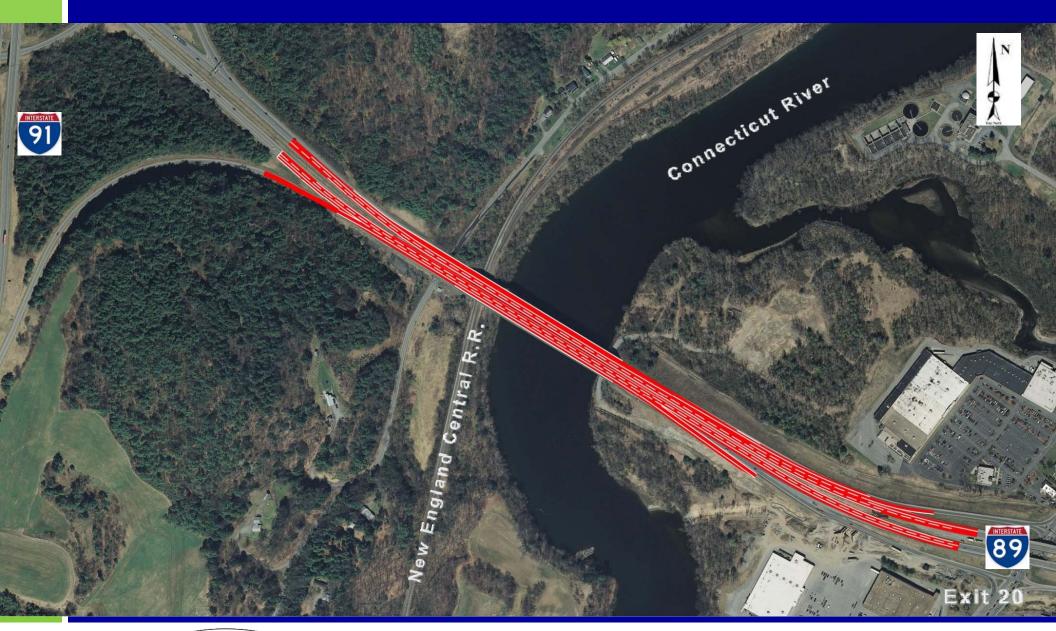

Seek Public Officials / Public Input



#### **Regional Overview**





# **Proposed Bridge Improvements**

#### > Superstructure Replacement

- Replacing Existing Painted Steel Girders
- Nominal Increase (\$0.9M) in Initial Capital Cost
- Lowest Life Cycle Cost

#### > Median In-Fill Bridge Widening

- Provides Flexibility for Traffic Control
- Improves Roadway Safety
- Minimizes Project Impacts (ROW & Environment)

# **Typical Bridge Sections**



EXISTING BRIDGE SECTION



PROPOSED BRIDGE SECTION



McFarland Johnson

# **Possible Lane Configurations**



#### **<u>3 LANES NORTHBOUND AND SOUTHBOUND</u></u>**



**3 LANE SOUTHBOUND INTERSTATE** 



McFarland Johnson

# **Existing Pier Configuration**





# **Proposed Pier Configuration**





McFarland Johnson

#### **Proposed Plan**





# Traffic Control Strategy



PHASE 1



PHASE 2



New Ham-pshire Working to Get You There

McFarland Johnson

#### **Project Cost Estimate**

# Bridge Rehabilitation & Widening \$38M Construction Cost Estimate Funded in 2018 & 2019 in Draft Ten-Year Plan



# **Project Schedule**

#### > Part A - Preliminary Design (2013 - 2014)

- Bridge Rehabilitation Study
  Preliminary Design Plans
- NEPA Approval
- Part B Final Design (2015 2016)
   Environmental Permitting
   Final Contract Plans

#### > 3-Phase Construction (2018 – 2020)

Phase 1 – Median Bridge & Roadway

- Phase 2 N.B. Bridge & Roadway
- Phase 3 S.B. Bridge & Roadway



#### QUESTIONS?





McFarland Johnson