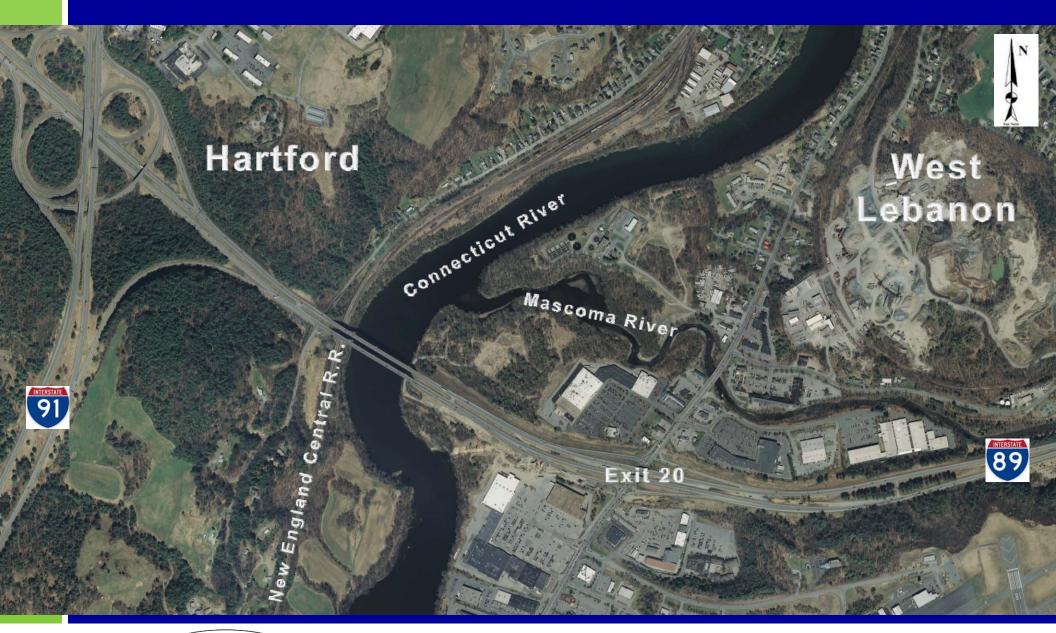

#### LEBANON, NH – HARTFORD, VT 16148



#### I-89 N.B. & S.B. over the Connecticut River & New England Central R.R.





# **Purpose of Meeting**

- > Present Proposed Bridge Improvements
- > Discuss Final Traffic Lane Configuration
- > Discuss Traffic Control Strategy
- > Review Project Schedule
- > Seek Public Officials / Public Input



#### **Regional Overview**





# **Proposed Bridge Improvements**

#### > Superstructure Replacement

- Replacing Existing Painted Steel Girders
- Nominal Increase (\$0.9M) in Initial Capital Cost
- Lowest Life Cycle Cost

#### > Median In-Fill Bridge Widening

- Provides Flexibility for Traffic Control
- Improves Roadway Safety
- Minimizes Project Impacts (ROW & Environment)

# **Typical Bridge Sections**



EXISTING BRIDGE SECTION



PROPOSED BRIDGE SECTION



McFarland Johnson

# **Possible Lane Configurations**



#### **<u>3 LANES NORTHBOUND AND SOUTHBOUND</u></u>**



**3 LANE SOUTHBOUND INTERSTATE** 



McFarland Johnson

# **Existing Pier Configuration**





# **Proposed Pier Configuration**





McFarland Johnson

#### **Proposed Plan**





# Traffic Control Strategy



PHASE 1



PHASE 2



New Ham-pshir