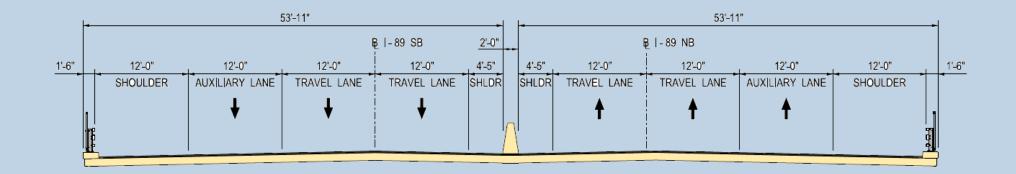

# **Typical Bridge Sections**

EXISTING BRIDGE SECTION

PROPOSED BRIDGE SECTION

McFarland Johnson

#### **<u>3 LANES NORTHBOUND AND SOUTHBOUND</u></u>**

**3 LANE SOUTHBOUND INTERSTATE** 

McFarland Johnson