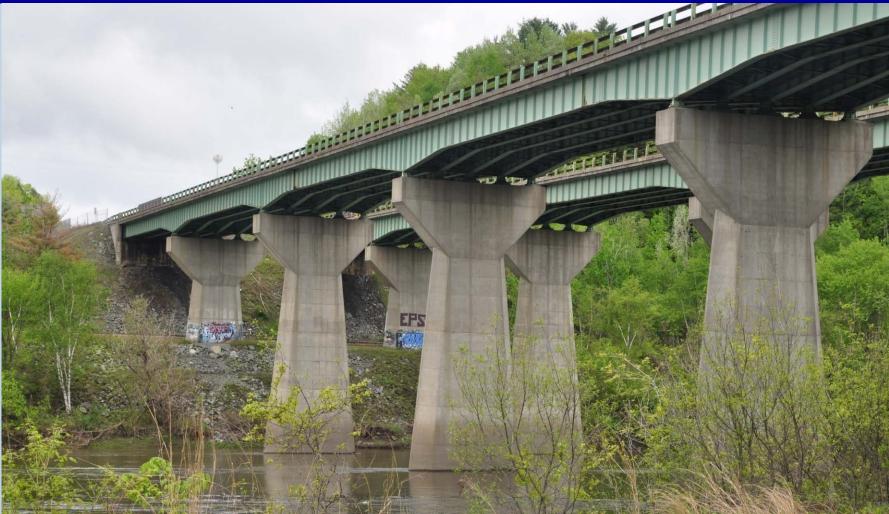

#### LEBANON, NH – HARTFORD, VT 16148



#### I-89 N.B. & S.B. over the Connecticut River & New England Central R.R.





# **Purpose of Meeting**

- > Present Proposed Bridge Improvements
- > Discuss Final Traffic Lane Configuration
- > Discuss Traffic Control Strategy
- > Review Project Schedule
- > Seek Public Officials / Public Input



#### **Regional Overview**





# **Proposed Bridge Improvements**

#### > Superstructure Replacement

- Replacing Existing Painted Steel Girders
- Nominal Increase (\$0.9M) in Initial Capital Cost
- Lowest Life Cycle Cost

#### > Median In-Fill Bridge Widening

- Provides Flexibility for Traffic Control
- Improves Roadway Safety
- Minimizes Project Impacts (ROW & Environment)

# **Typical Bridge Sections**



EXISTING BRIDGE SECTION



PROPOSED BRIDGE SECTION



McFarland Johnson

# **Possi