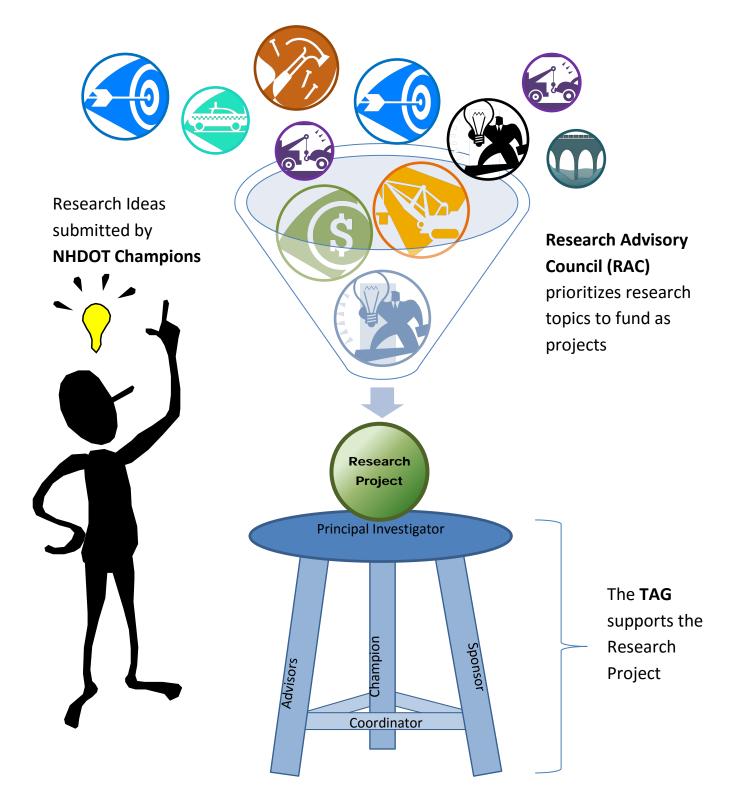

## **Technical Advisory Group (TAG) Member Roles and Responsibilities**

Advisors: Develop the project work plan and oversee the research. Members may be from outside NHDOT.

**Sponsor:** NHDOT staff who saw the need for the research submitted it to the RAC.

**Champion:** NHDOT management who supports the research and is responsible for implementation.

**Coordinator:** Research Unit staff who monitors study progress; manages the contract (if needed); shares

information with the TAG; and coordinates TAG activities.

**Principal Investigator:** Conducts the research and provides the project deliverables.