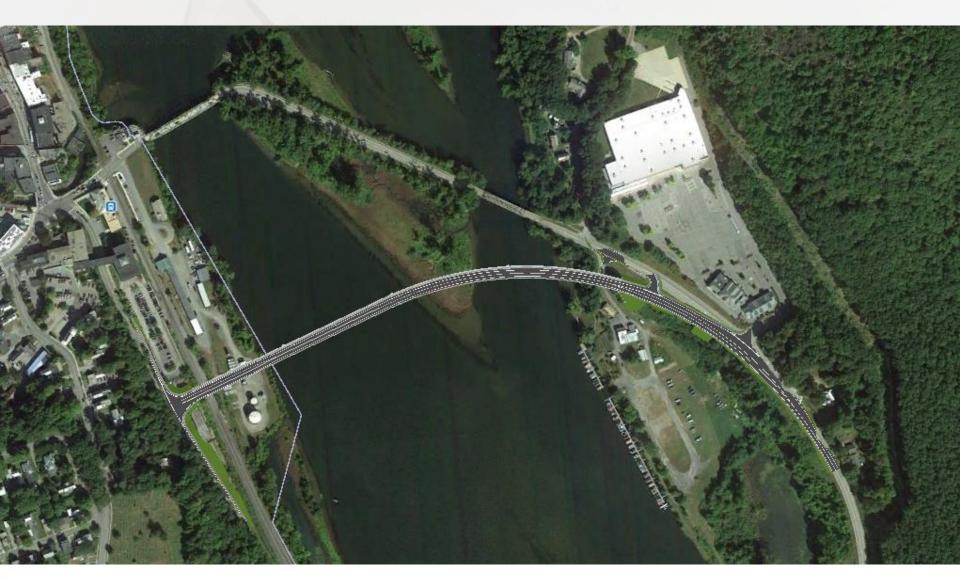

Top View





Intersection Aerial View











View From Northeast





View From East





View From Southeast





View From South





View From Southwest





View From West





View From Northwest





Looking SE from VT





Looking NE from VT





Looking South from South Bridge





Looking Southeast from South Bridge





Looking SE from North Bridge





Oil Company Property View





Marina Property View





Passing Under View





Intersection Aerial View





Sidewalk Walking Toward NH View





Sidewalk Walking Toward VT View





Lookout 1, View 1





Lookout 1, View 2





Lookout 1, View 3





Lookout 1, View 4





Lookout 2, View 1











Lookout 2, View 3











Lookout 2, View 5





Lookout 3, View 1





Lookout 3, View 2





Lookout 3, View 3