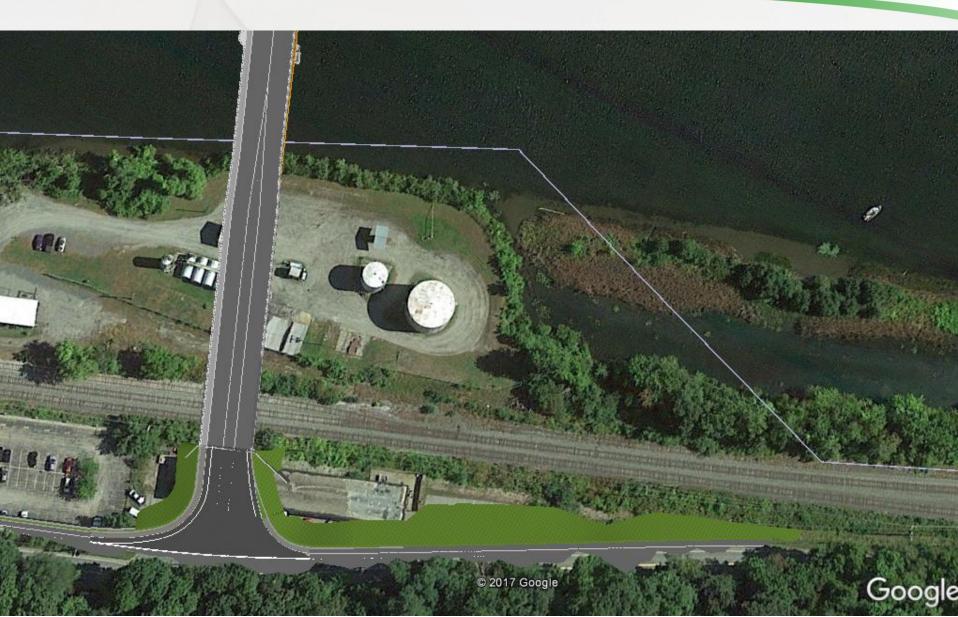

Top View

Intersection Aerial View

View From Northeast

View From East

View From Southeast

View From South

View From Southwest

View From West

Passing Under View

Intersection Aerial View

Sidewalk Walking Toward NH View

Sidewalk Walking Toward VT View

Lookout 1, View 1

Lookout 1, View 2

Lookout 1, View 3

Lookout 1, View 4