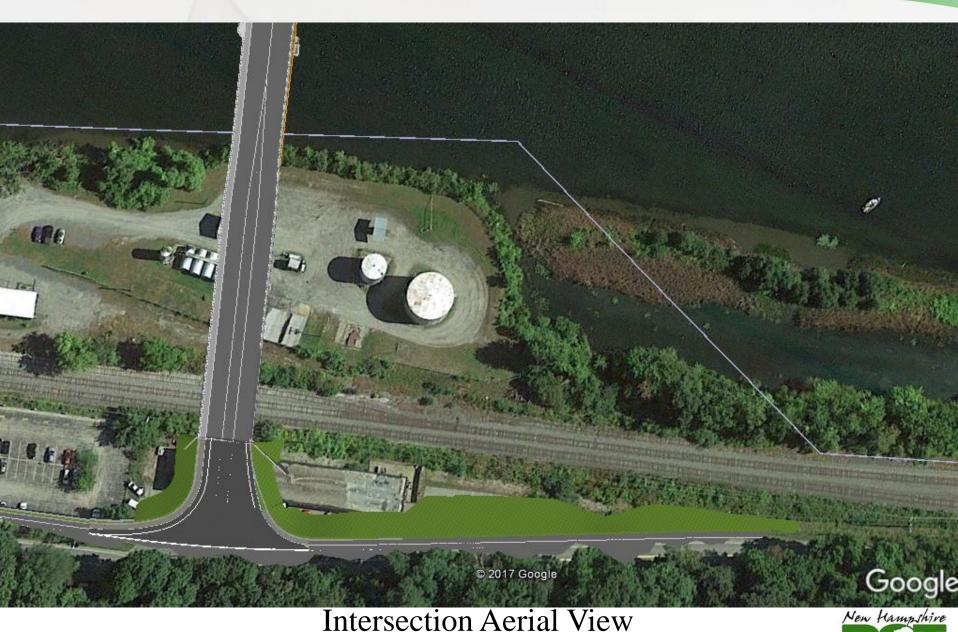

Top View

Intersection Aerial View

View From Northeast

View From East

View From Southeast

View From South

View From Southwest

View From West

Passing Under View

Intersection Aerial View

Sidewalk Walking Toward NH View

Sidewalk Walking Toward VT View

Lookout 1, View 1

Lookout 1, View 2

Lookout 1, View 3

Lookout 1, View 4