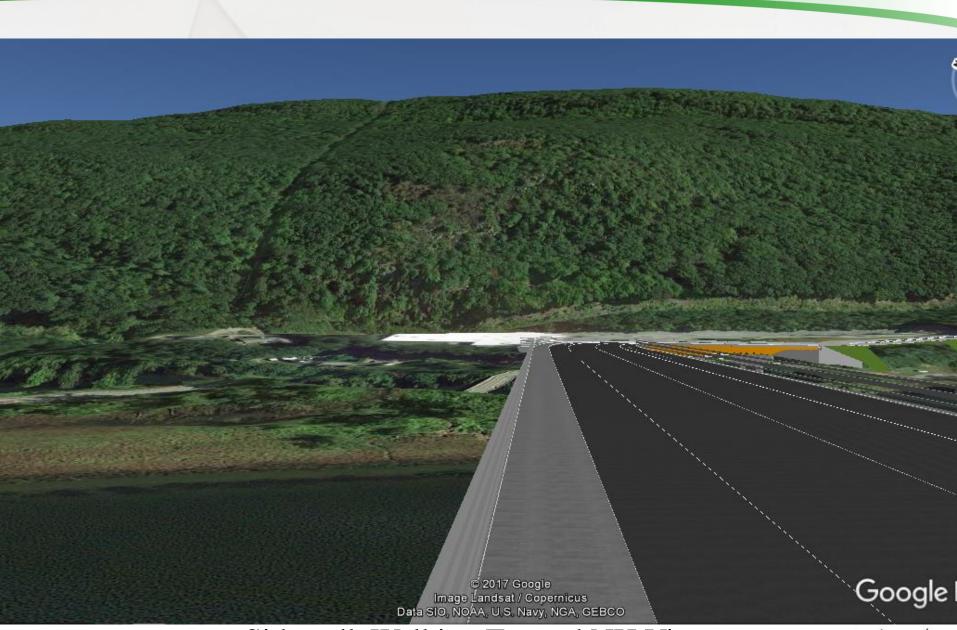

Passing Under View

Intersection Aerial View

Sidewalk Walking Toward NH View

Sidewalk Walking Toward VT View

Lookout 1, View 1

Lookout 1, View 2

Lookout 1, View 3

Lookout 1, View 4