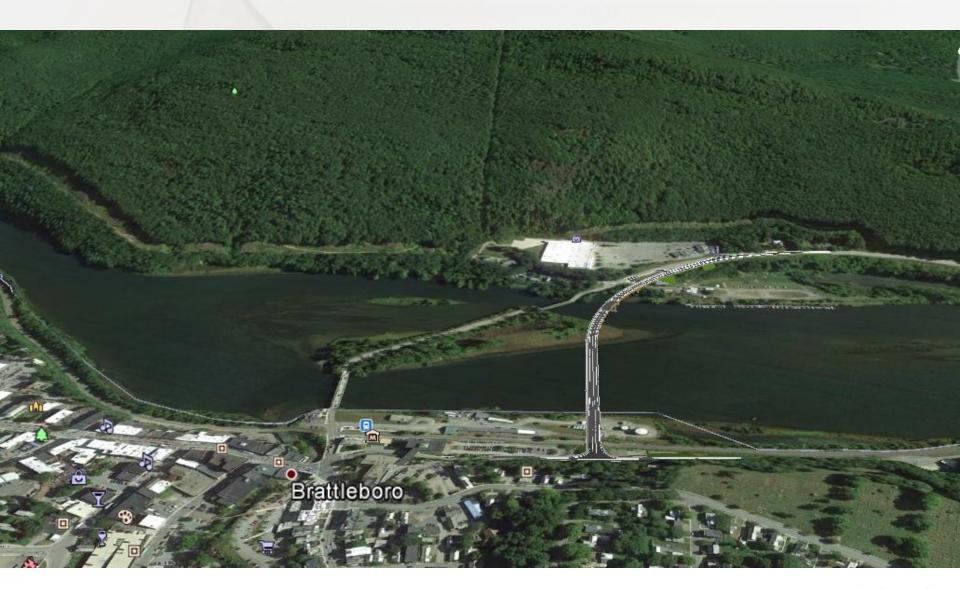

Passing Under View

Intersection Aerial View

Sidewalk Walking Toward NH View

Sidewalk Walking Toward VT View

Lookout 1, View 1

Lookout 1, View 2

Lookout 1, View 3

Lookout 1, View 4