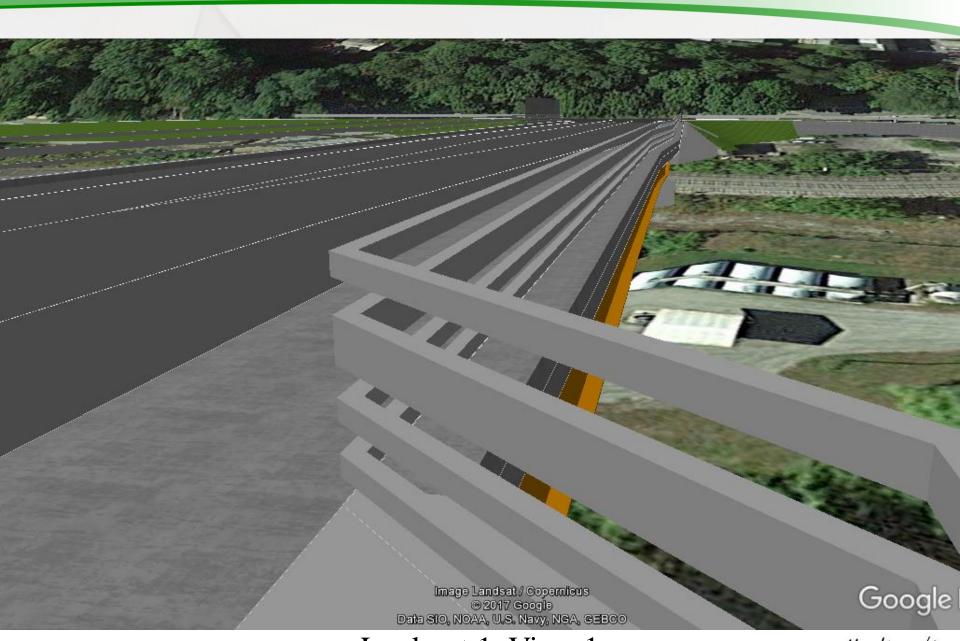

Top View





Intersection Aerial View











View From Northeast





View From East





View From Southeast





View From South





View From Southwest





View From West





View From Northwest





Looking SE from VT





Looking NE from VT





Looking South from South Bridge





Looking Southeast from South Bridge





Looking SE from North Bridge





Oil Company Property View





Marina Property View





Passing Under View





Intersection Aerial View





Sidewalk Walking Toward NH View





Sidewalk Walking Toward VT View





Lookout 1, View 1





Lookout 1, View 2





Lookout 1, View 3





Lookout 1, View 4





Lookout 2, View 1











Lookout 2, View 3











Lookout 2, View 5





Lookout 3, View 1





Lookout 3, View 2





Lookout 3, View 3





Lookout 3, View 4





Lookout 3, View 5





View Between Girders





Aerial View 2





Top View