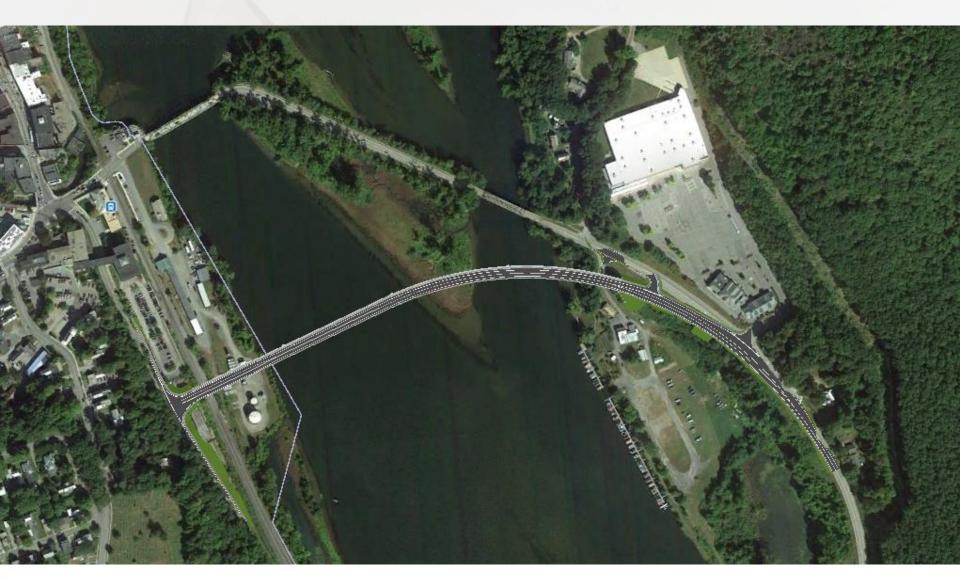

Top View

Intersection Aerial View

View From Northeast

View From East

View From Southeast

View From South

View From Southwest

View From West

Passing Under View

Intersection Aerial View

Sidewalk Walking Toward NH View

Sidewalk Walking Toward VT View

Lookout 1, View 1

Lookout 1, View 2

Lookout 1, View 3

Lookout 1, View 4