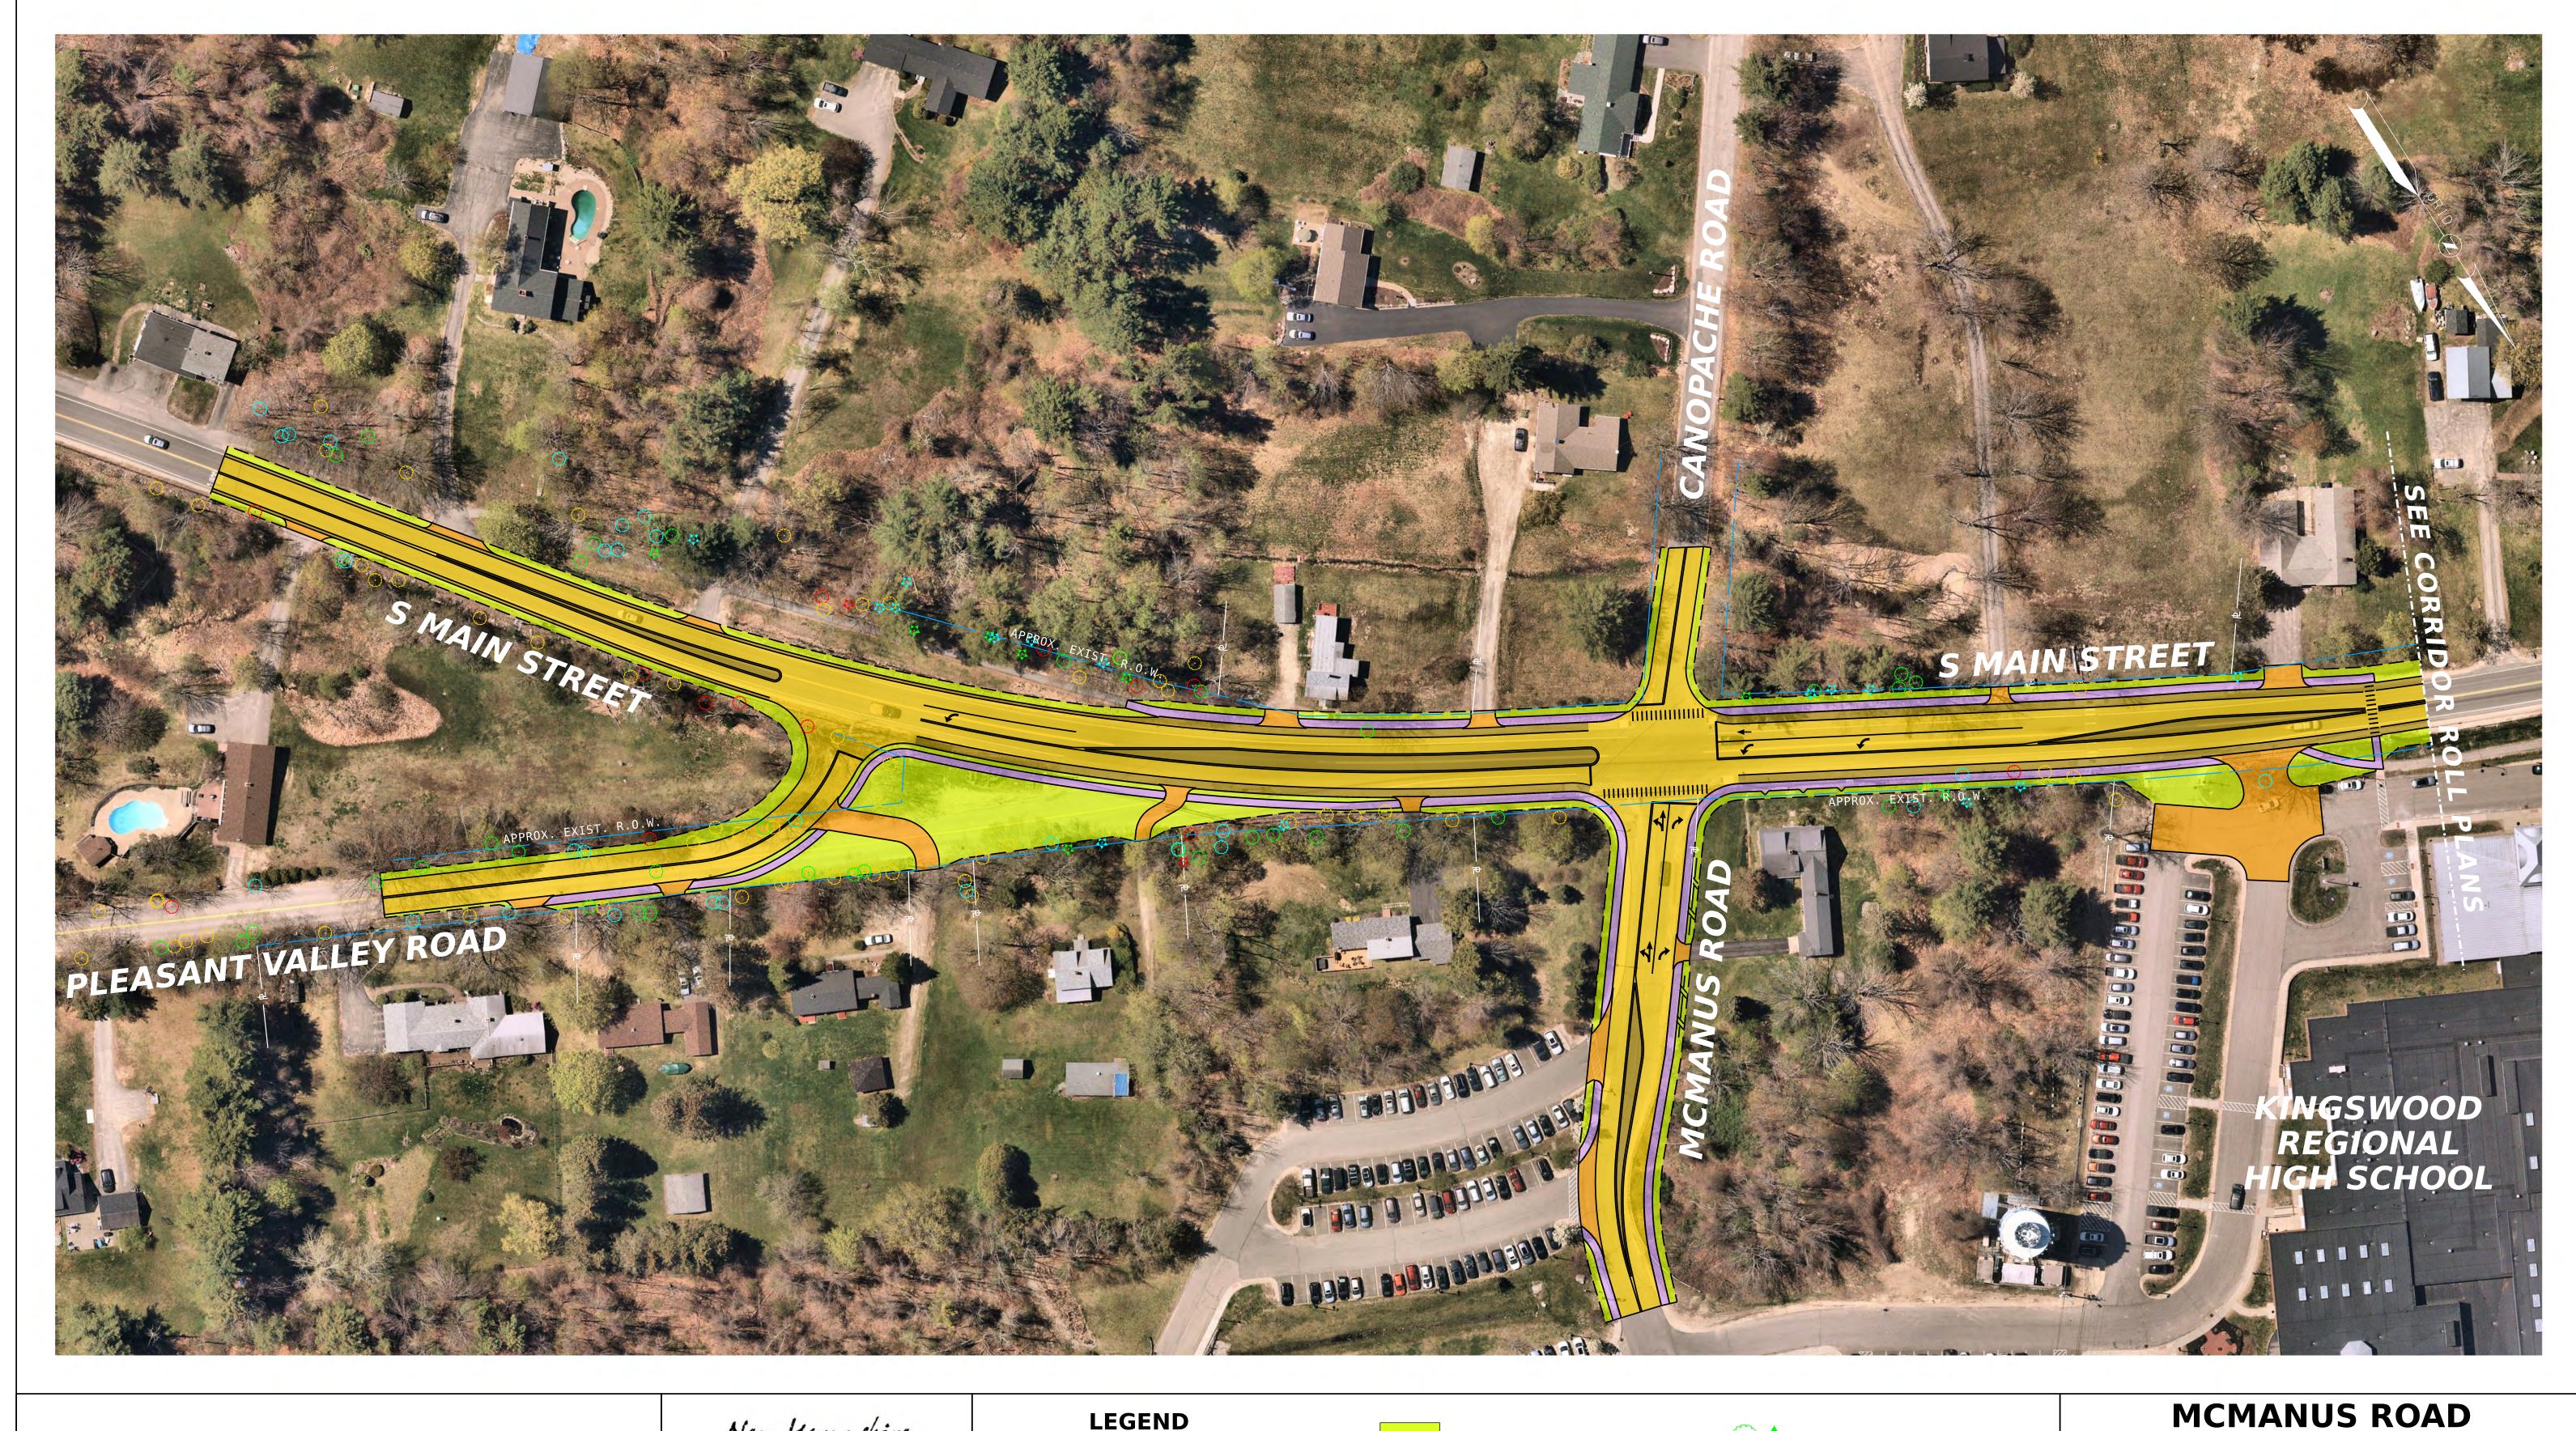

## **LEGEND**

PROPOSED TRAVEL WAY PROPOSED SHOULDER / BIKE LANE

PROPOSED SIDEWALK PROPOSED DRIVEWAY

—·-· PROPPOSED DITCH LINE

— PROPOSED RETAINING WALL

**EX. RIGHT-OF-WAY** 

PROPOSED LANDSCAPING

TREE IN 'GOOD' CONDITION TREE IN 'FAIR' CONDITION

TREE IN 'POOR' CONDITION

DEAD TREE

**MCMANUS ROAD COMPACT ROUNDABOUT** PLEASANT VALLEY ROAD 'T' INTERSECTION

**Scale 1**" = **50**'