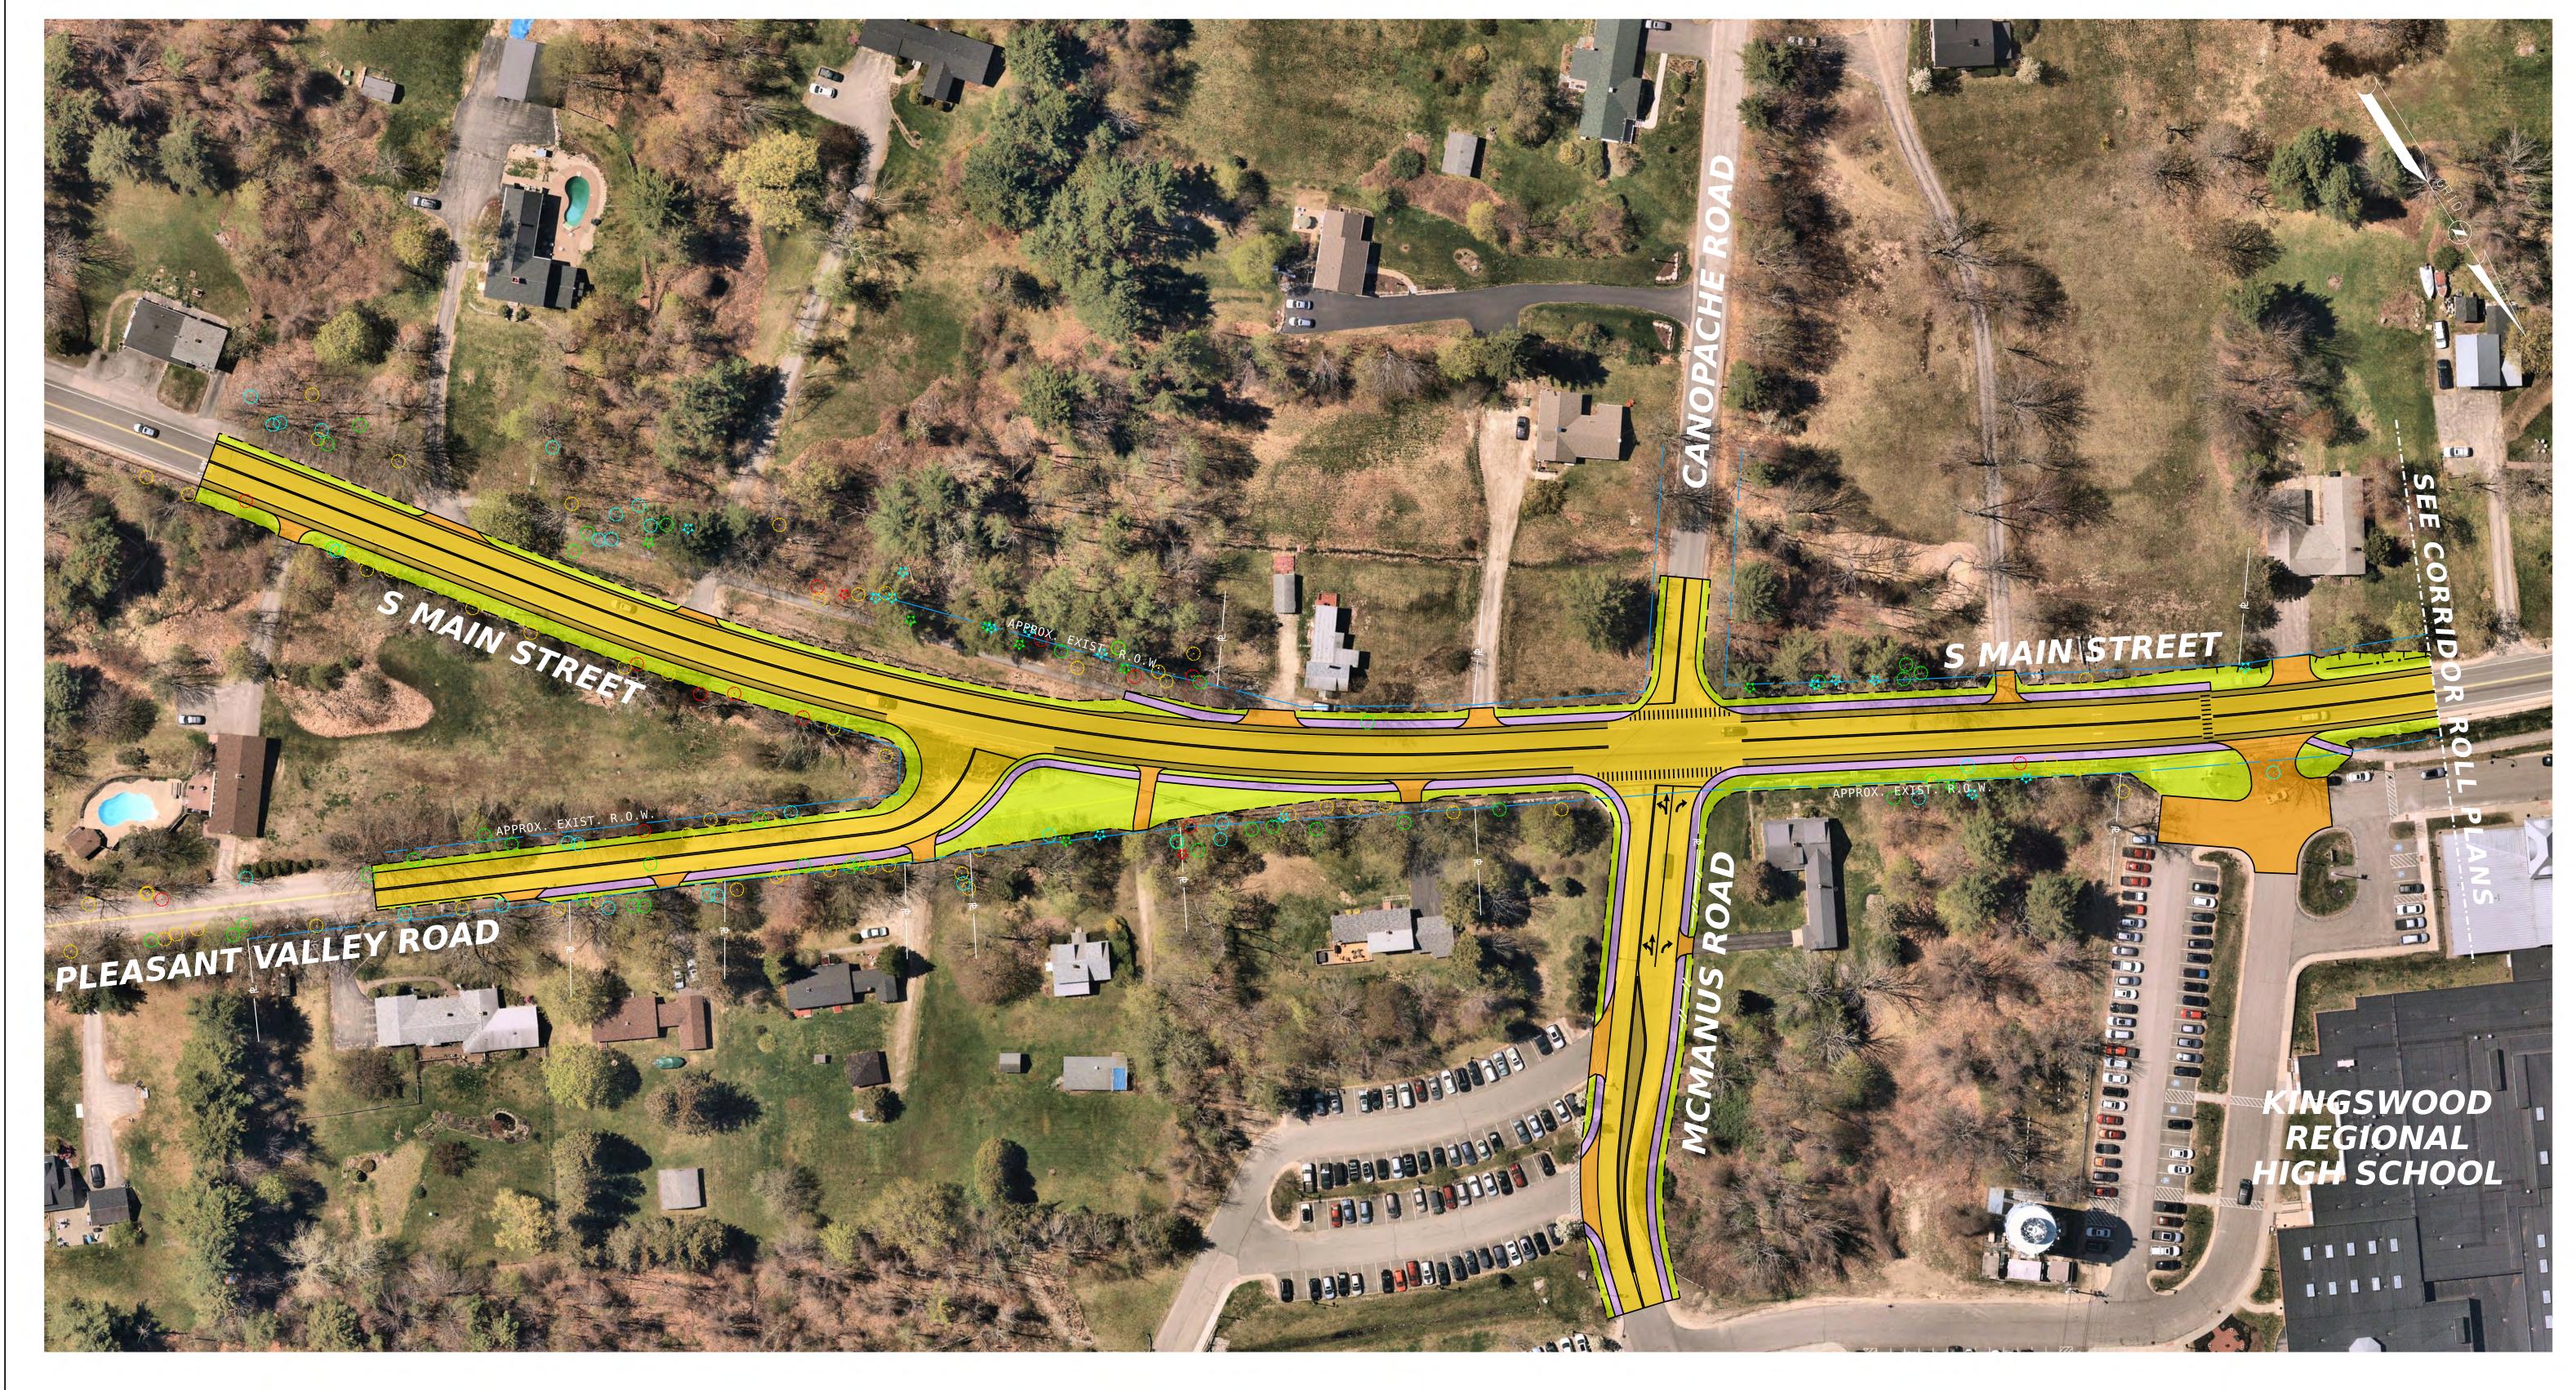

## **LEGEND**

PROPOSED TRAVEL WAY

PROPOSED SHOULDER / BIKE LANE

PROPOSED SIDEWALK

PROPOSED DRIVEWAY

PROPOSED LANDSCAPING
PROPOSED TRAFFIC ISLAND

—·-·— PROPPOSED DITCH LINE

PROPOSED RETAINING WALL
EX. RIGHT-OF-WAY

TREE IN 'GOOD' CONDITION

TREE IN 'FAIR' CONDITION

TREE IN 'POOR' CONDITION

DEAD TREE

MCMANUS ROAD
MAINTAIN EXISTING LAYOUT
PLEASANT VALLEY ROAD
'T' INTERSECTION

**Scale 1" = 50'** 