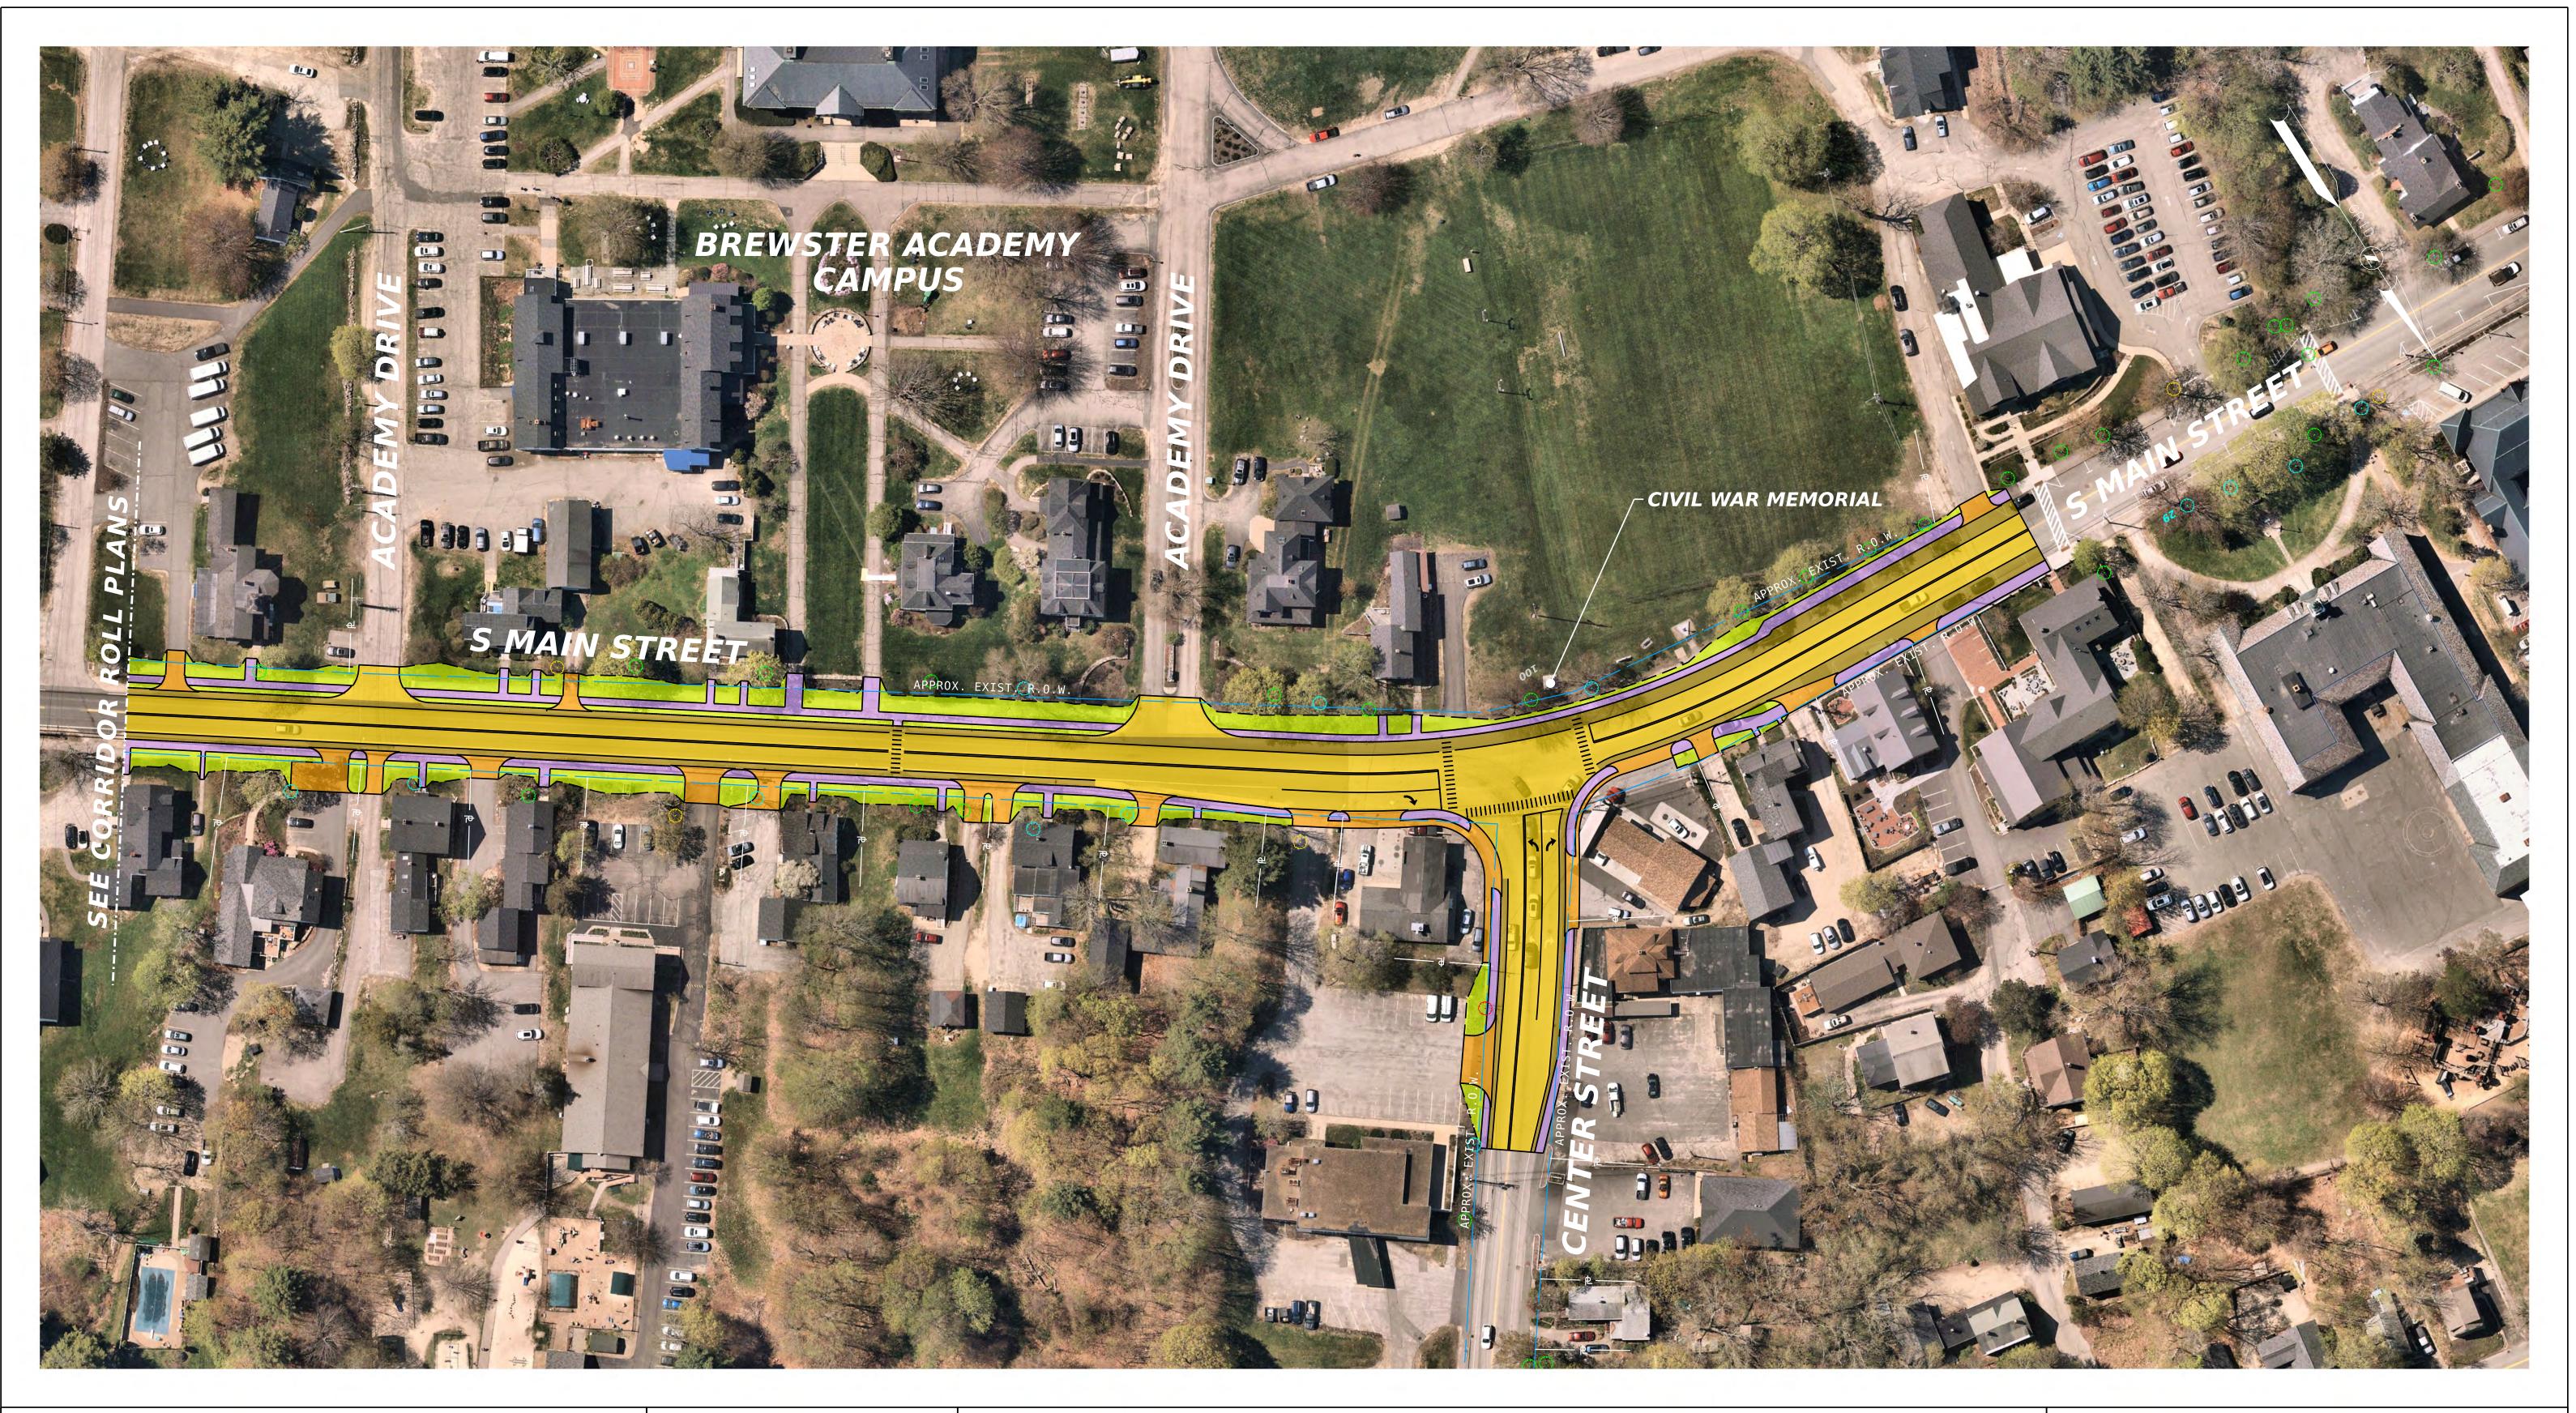

PROPOSED TRAVEL WAY **PROPOSED SHOULDER / BIKE LANE** 



PROPOSED SIDEWALK

PROPOSED DRIVEWAY

----- PROPPOSED DITCH LINE

EX. RIGHT-OF-WAY

PROPOSED LANDSCAPING

PROPOSED TRAFFIC ISLAND

TREE IN 'GOOD' CONDITION TREE IN 'POOR' CONDITION **DEAD TREE** 

TREE IN 'FAIR' CONDITION

#### **PICKERING CORNER** MAINTAIN EXISTING LAYOUT









#### **PICKERING CORNER COMPACT ROUNDABOUT**









**LEGEND** 

PROPOSED TRAVEL WAY **PROPOSED SHOULDER / BIKE LANE** 



PROPOSED DRIVEWAY



PROPOSED LANDSCAPING PROPOSED TRAFFIC ISLAND ----- PROPPOSED DITCH LINE EX. RIGHT-OF-WAY

| <ul><li></li></ul>  | TREE IN 'GO |
|---------------------|-------------|
| $\bigcirc \bigstar$ | TREE IN 'FA |
| $\bigcirc \bigstar$ | TREE IN 'PO |
| $\bigcirc \bigstar$ | DEAD TREE   |

OOD' CONDITION AIR' CONDITIO