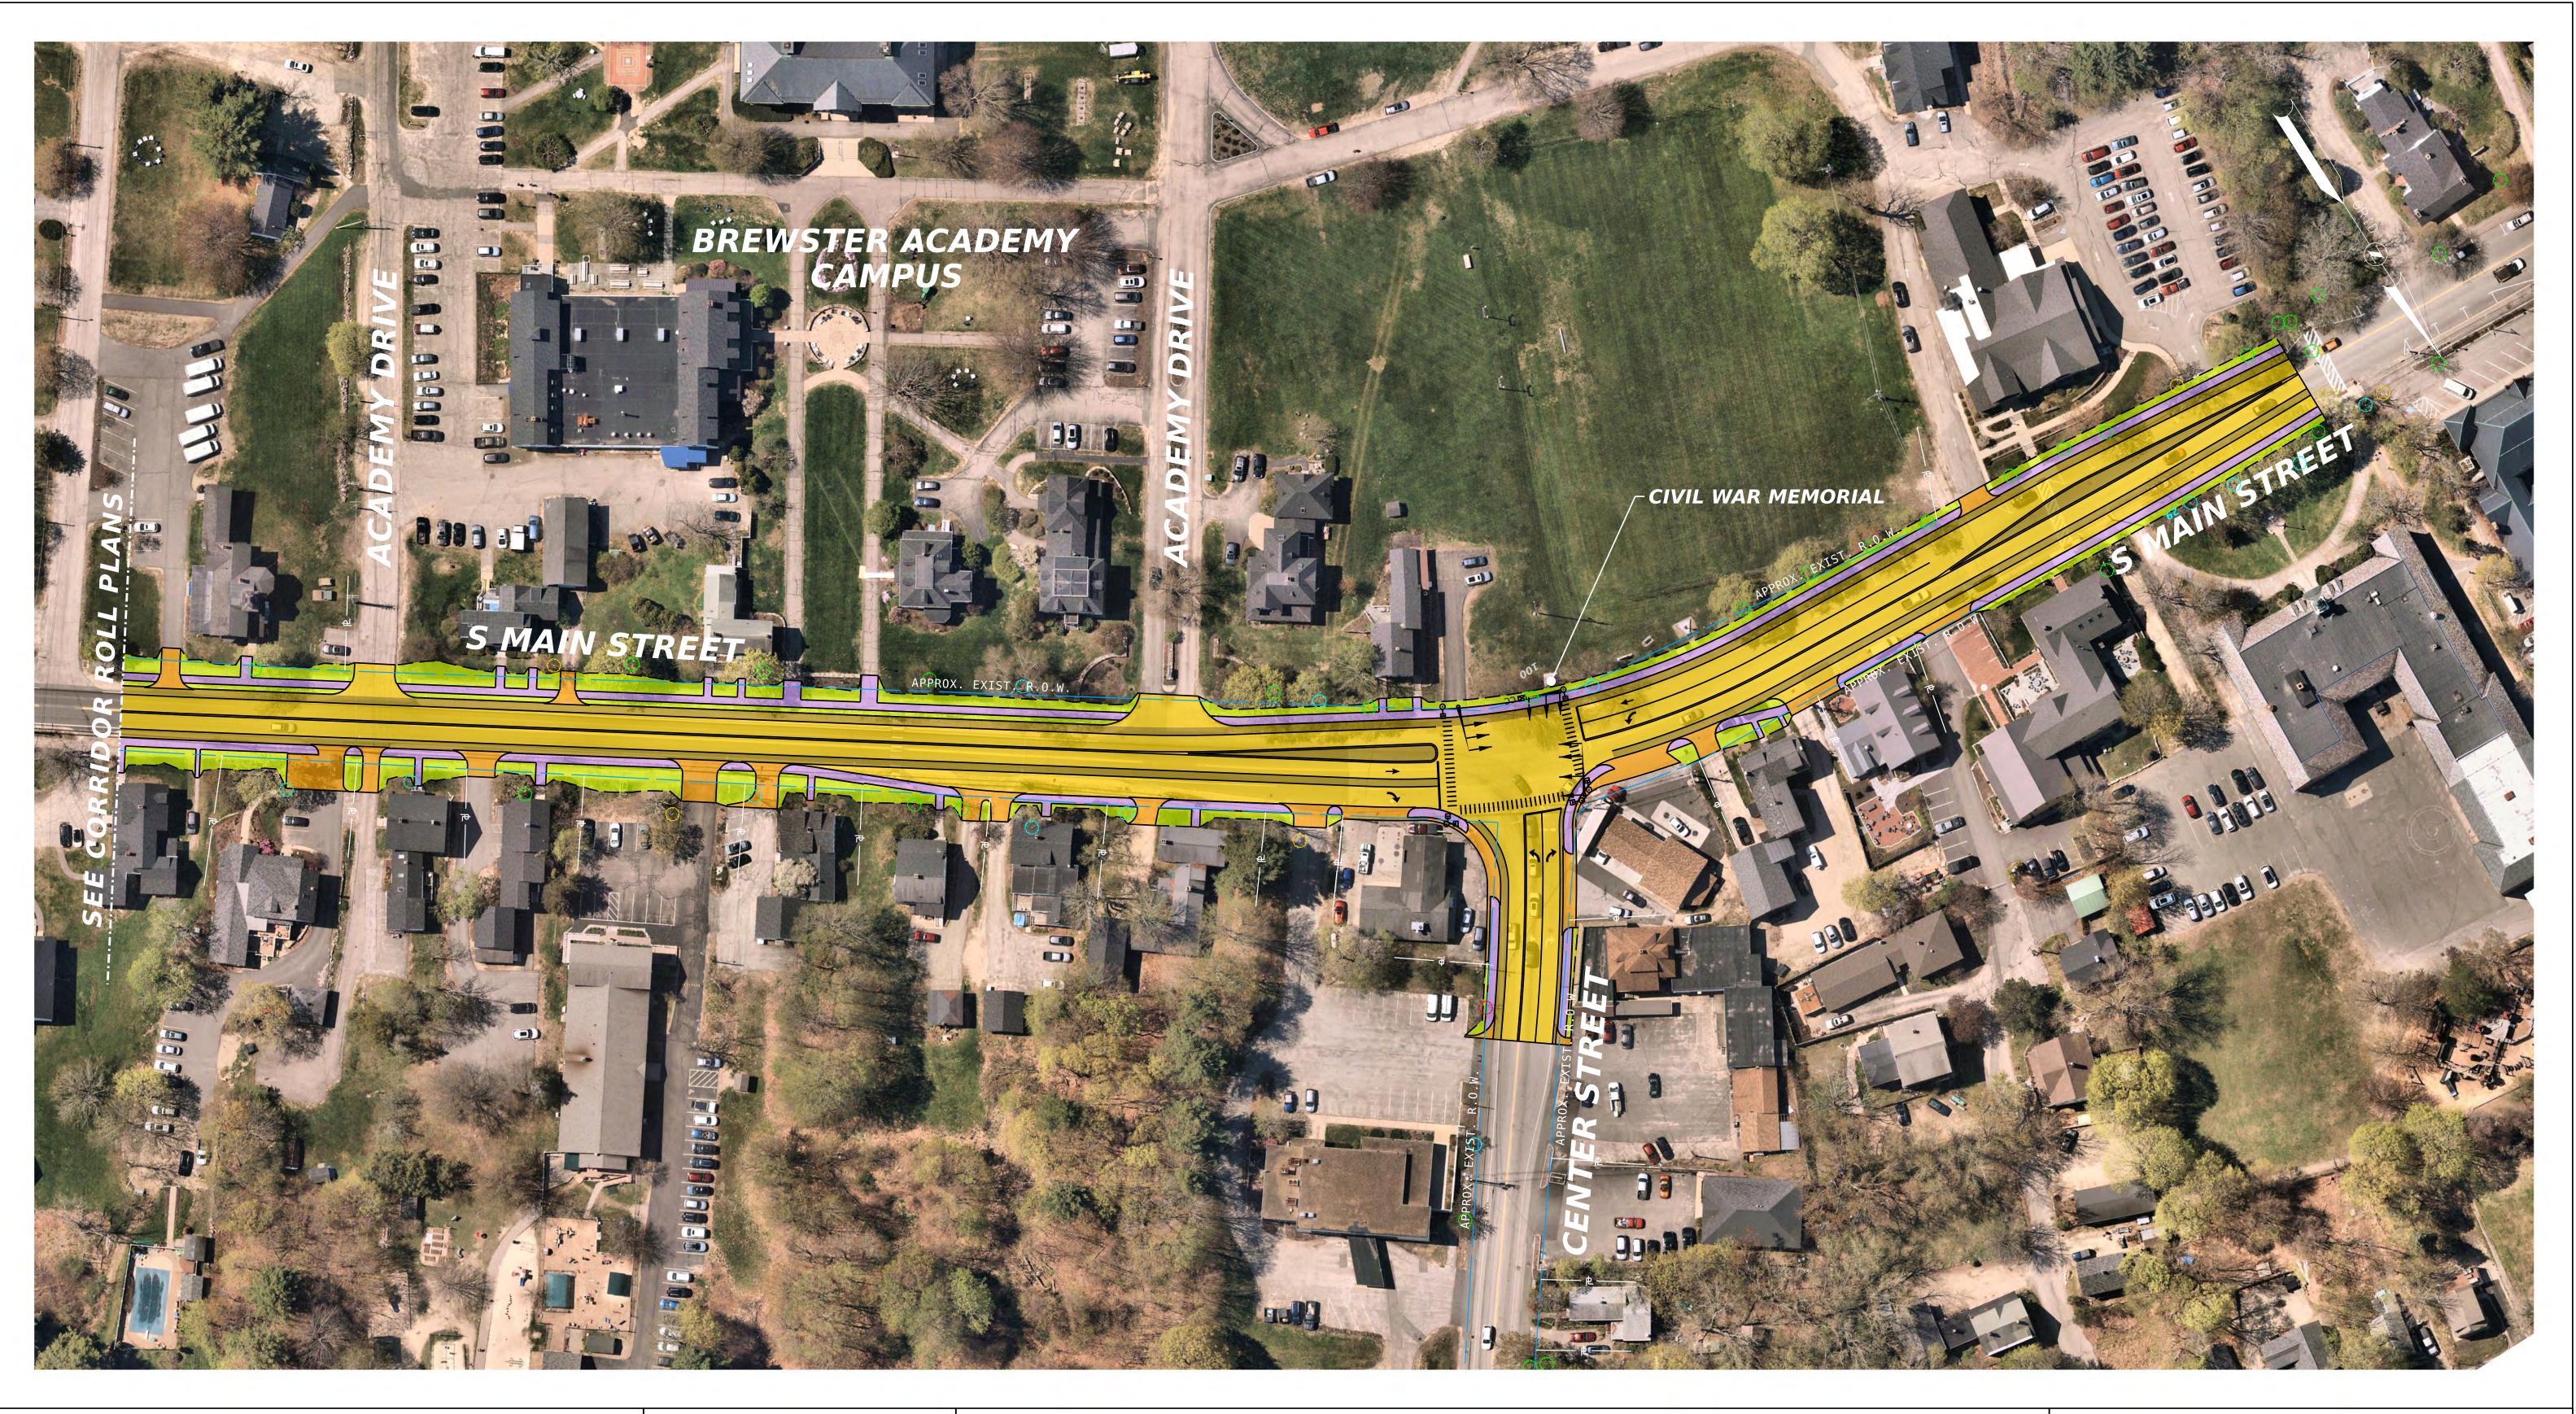

#### **PICKERING CORNER** MAINTAIN EXISTING LAYOUT

#### **PICKERING CORNER COMPACT ROUNDABOUT**

**LEGEND** 

PROPOSED TRAVEL WAY **PROPOSED SHOULDER / BIKE LANE** 

PROPOSED DRIVEWAY

PROPOSED LANDSCAPING PROPOSED TRAFFIC ISLAND ----- PROPPOSED DITCH LINE EX. RIGHT-OF-WAY

#### **PICKERING CORNER ENHANCED STRIPING**

**LEGEND** 

PROPOSED TRAVEL WAY

PROPOSED LANDSCAPING PROPOSED TRAFFIC ISLAND ----- PROPPOSED DITCH LINE EX. RIGHT-OF-WAY

| TREE IN 'GO |
|-------------|
| TREE IN 'FA |
| TREE IN 'PC |
| DEAD TREE   |

#### **PICKERING CORNER TRAFFIC SIGNAL**