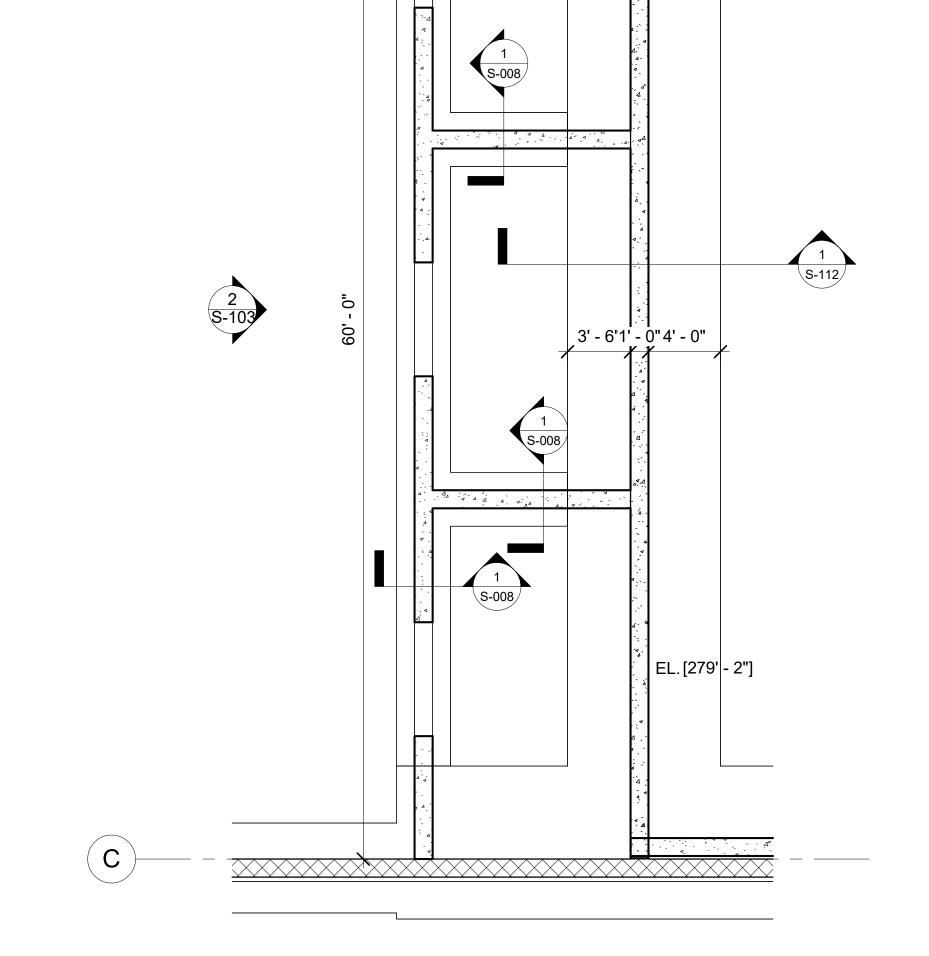

 scale:
 3/32" = 1'-0"

 project no.
 20-23131.00-1

 checked by:
 WW

 drawn by:
 SP

 proj. date:
 03/08/24

 sheet date:
 4/11/24

No Date Revisions
1 4/11/24 Addendum 1

sheet title:
FOUNDATION
ELEVATIONS

sheet no.

**CONSTRUCTION SET** 

S-113

SCOTT + PARTNERS
ARCHITECTURE