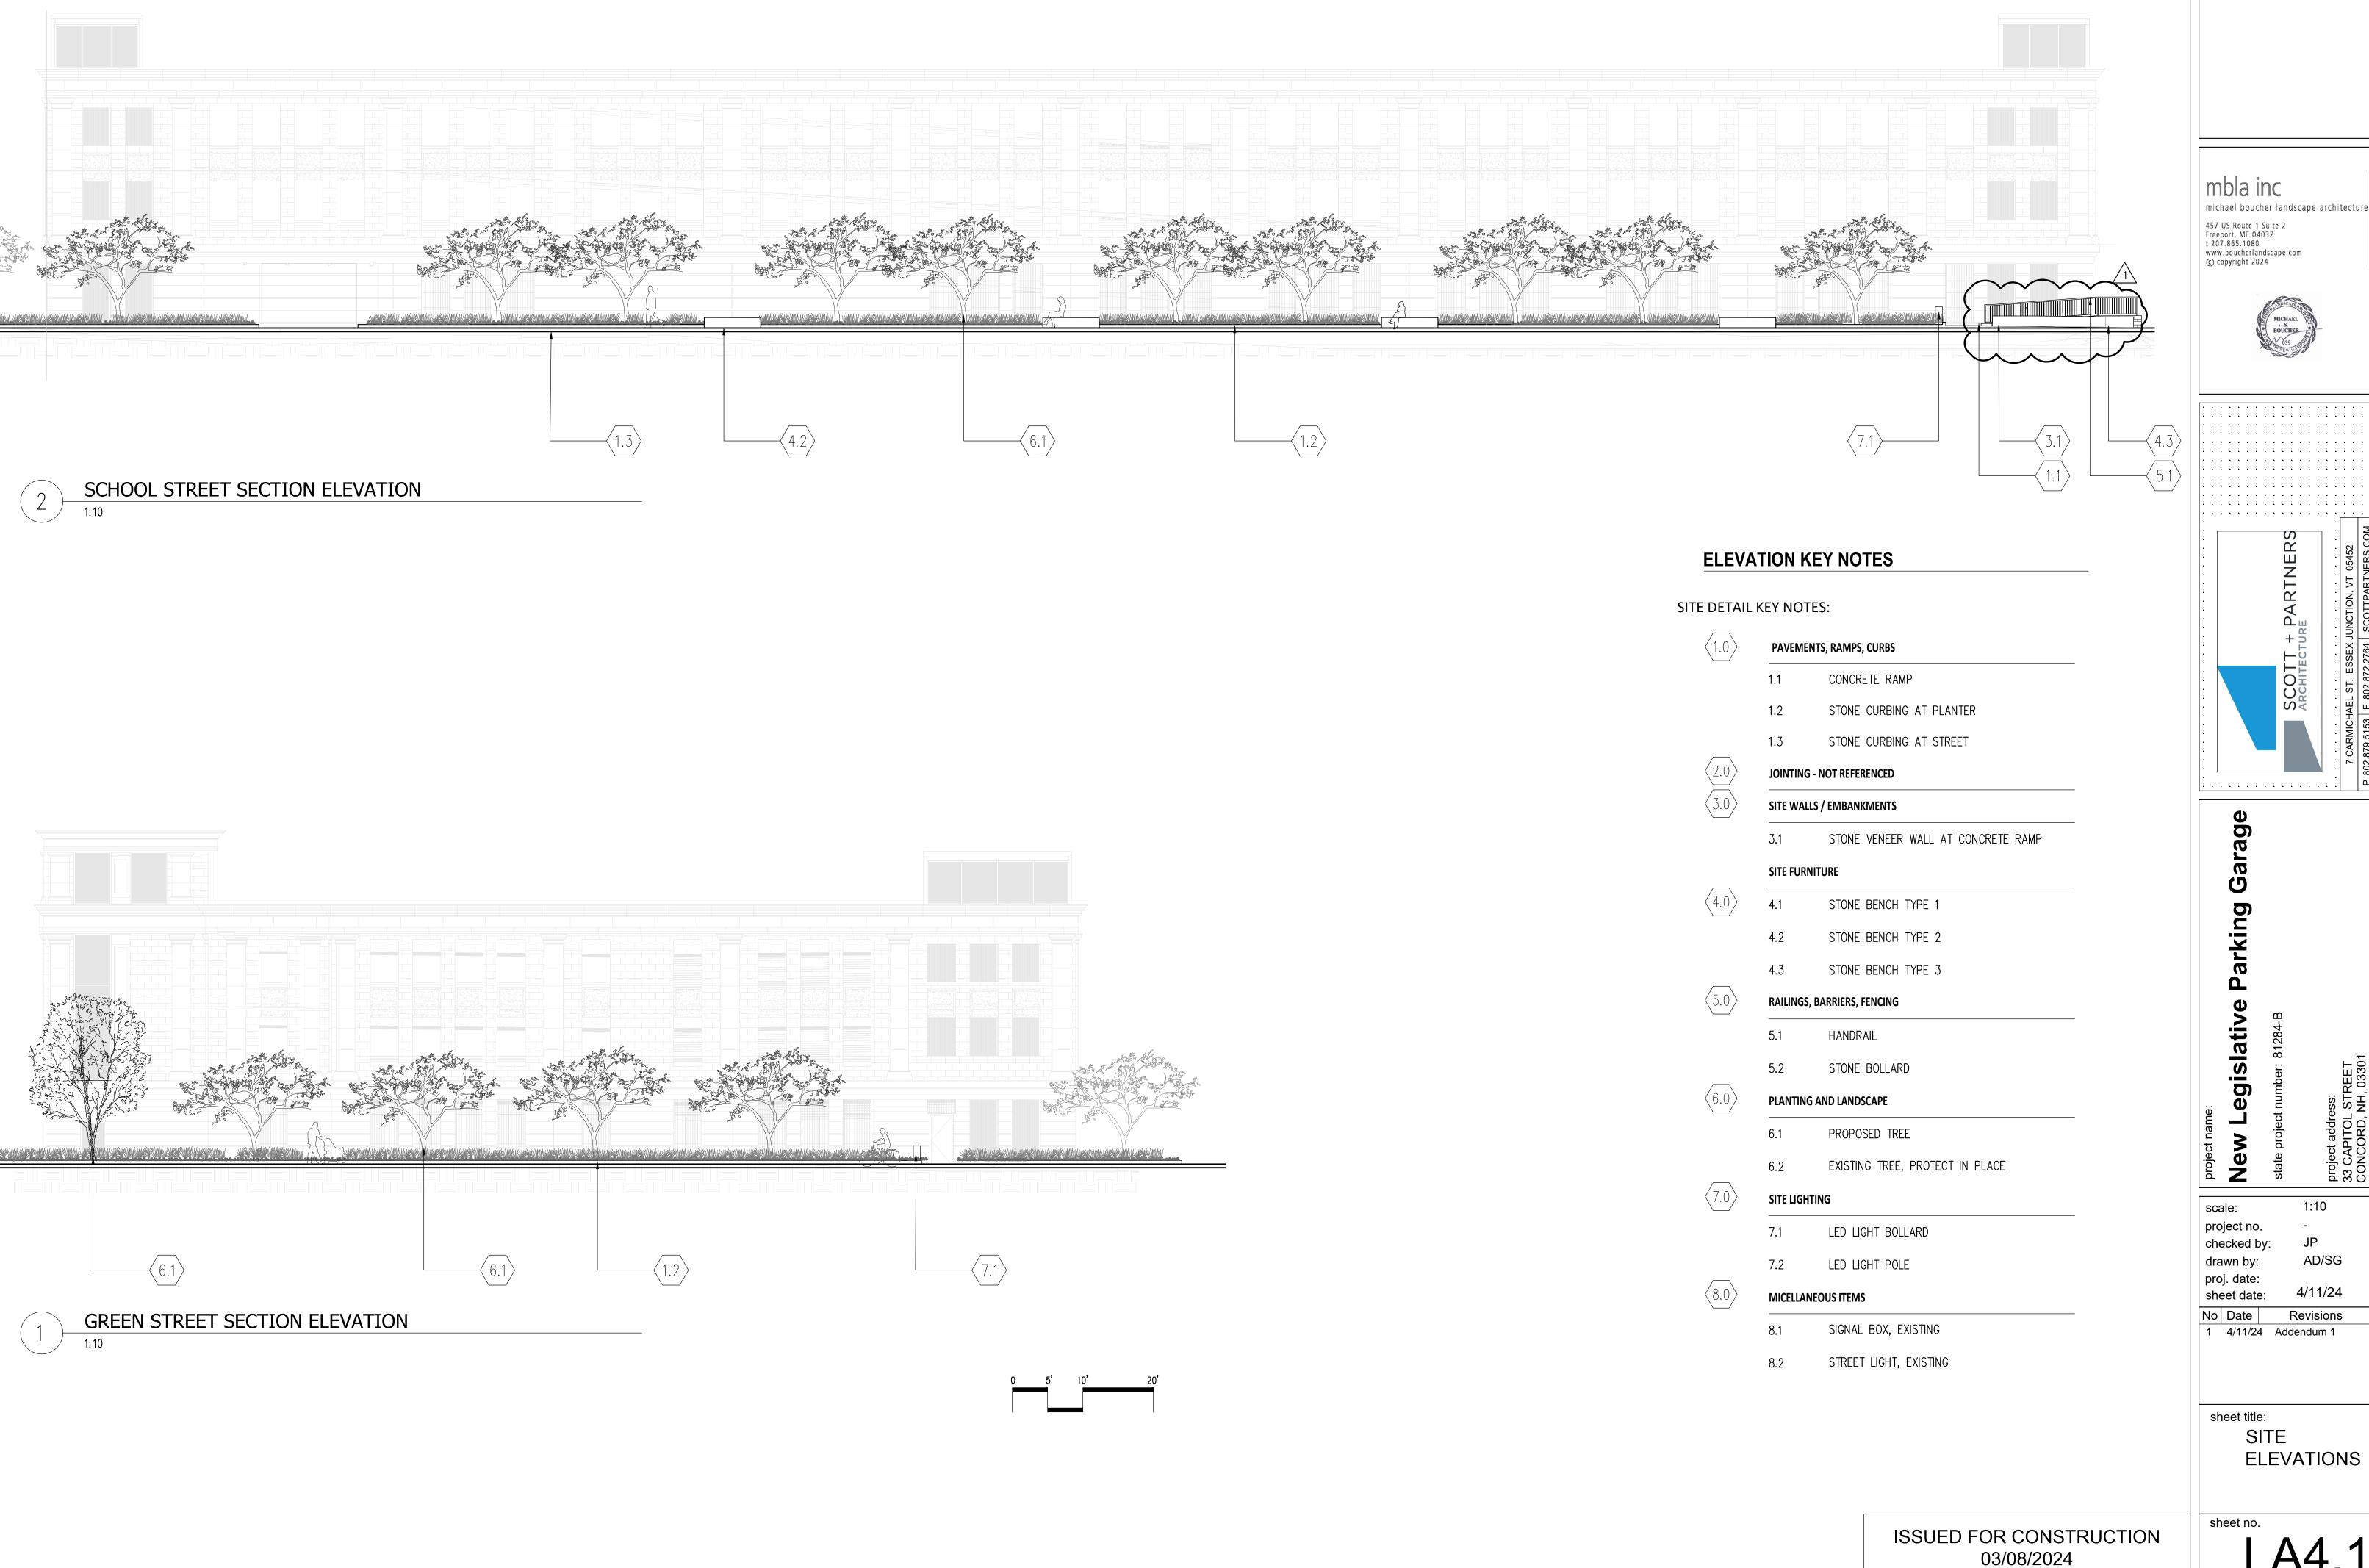

sheet title: SITE **ELEVATIONS** 

sheet no.

LA4.0

STATE STREET SECTION ELEVATION

ISSUED FOR CONSTRUCTION 03/08/2024

LED LIGHT BOLLARD

SIGNAL BOX, EXISTING

STREET LIGHT, EXISTING

LED LIGHT POLE

7.1

7.2

**MICELLANEOUS ITEMS** 

03/08/2024

4 FOUNDATION ENLARGED PLAN - STAIRTOWER
S-102 SCALE: 3/16" = 1'-0"

C

21' - 0"