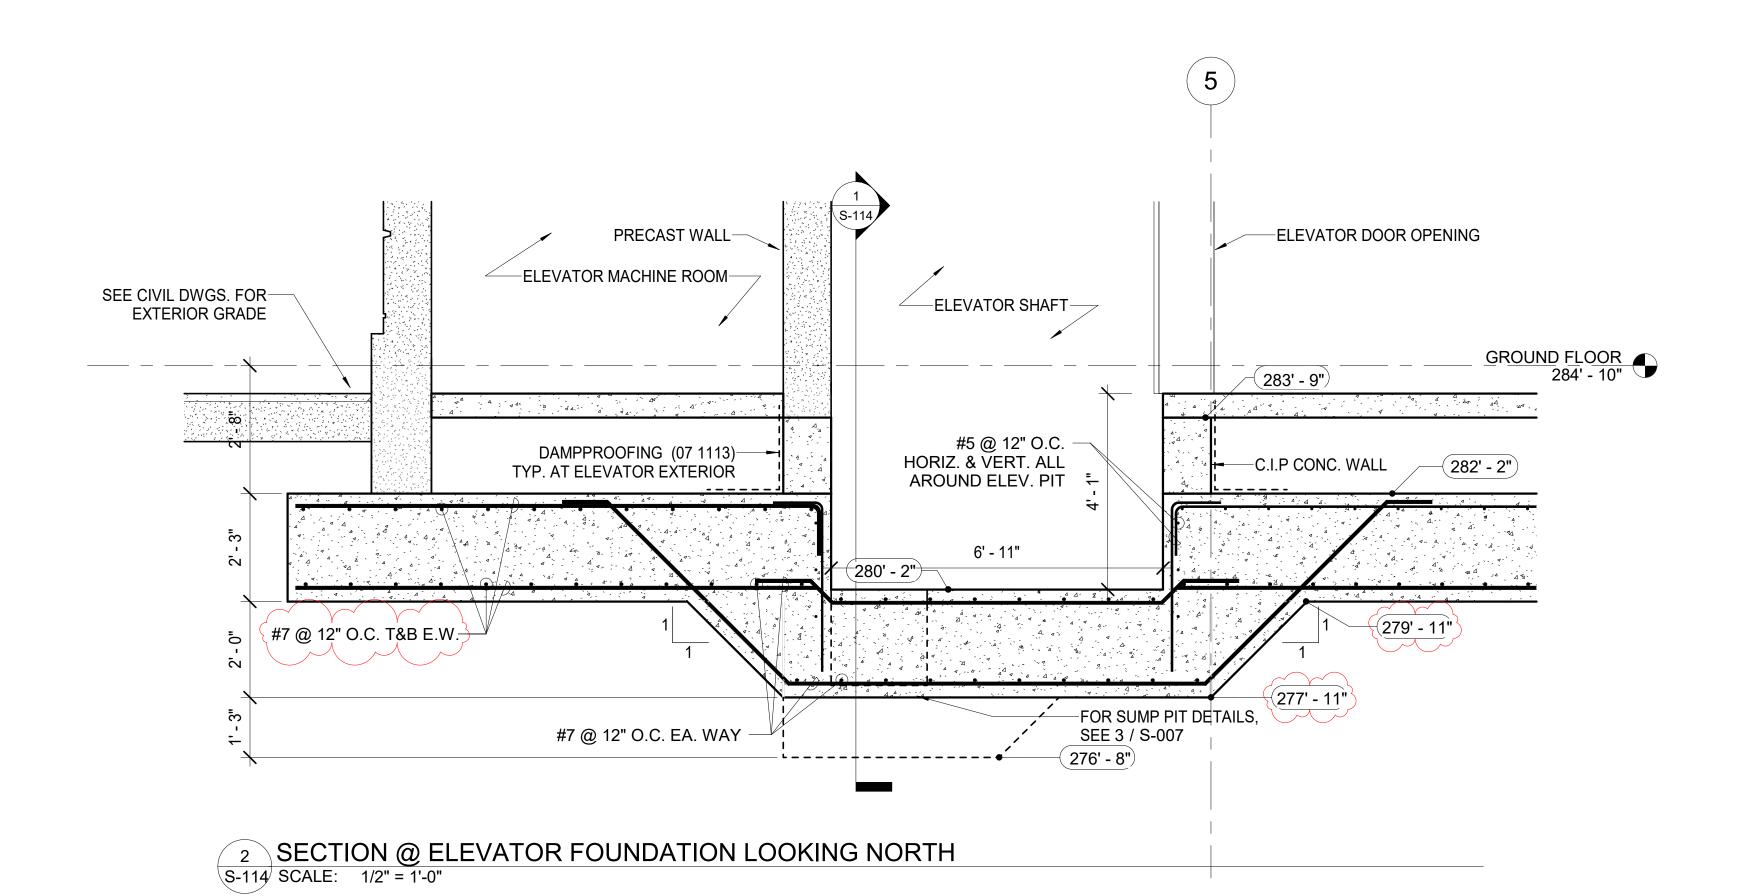

# New Legislative Parking Garage State Project Number: 81284-B Project Address: 33 Capitol St,

 scale:
 1/2" = 1'-0"

 project no.
 20-23131.00-1

 checked by:
 WW

 drawn by:
 SP

 proj. date:
 03/08/24

 sheet date:
 4/11/24

No Date Revisions

1 4/11/24 Addendum 1

sheet title:

ELEVATOR PIT

SECTIONS

ISSUED FOR CONSTRUCTION SET

sheet no.

S-114