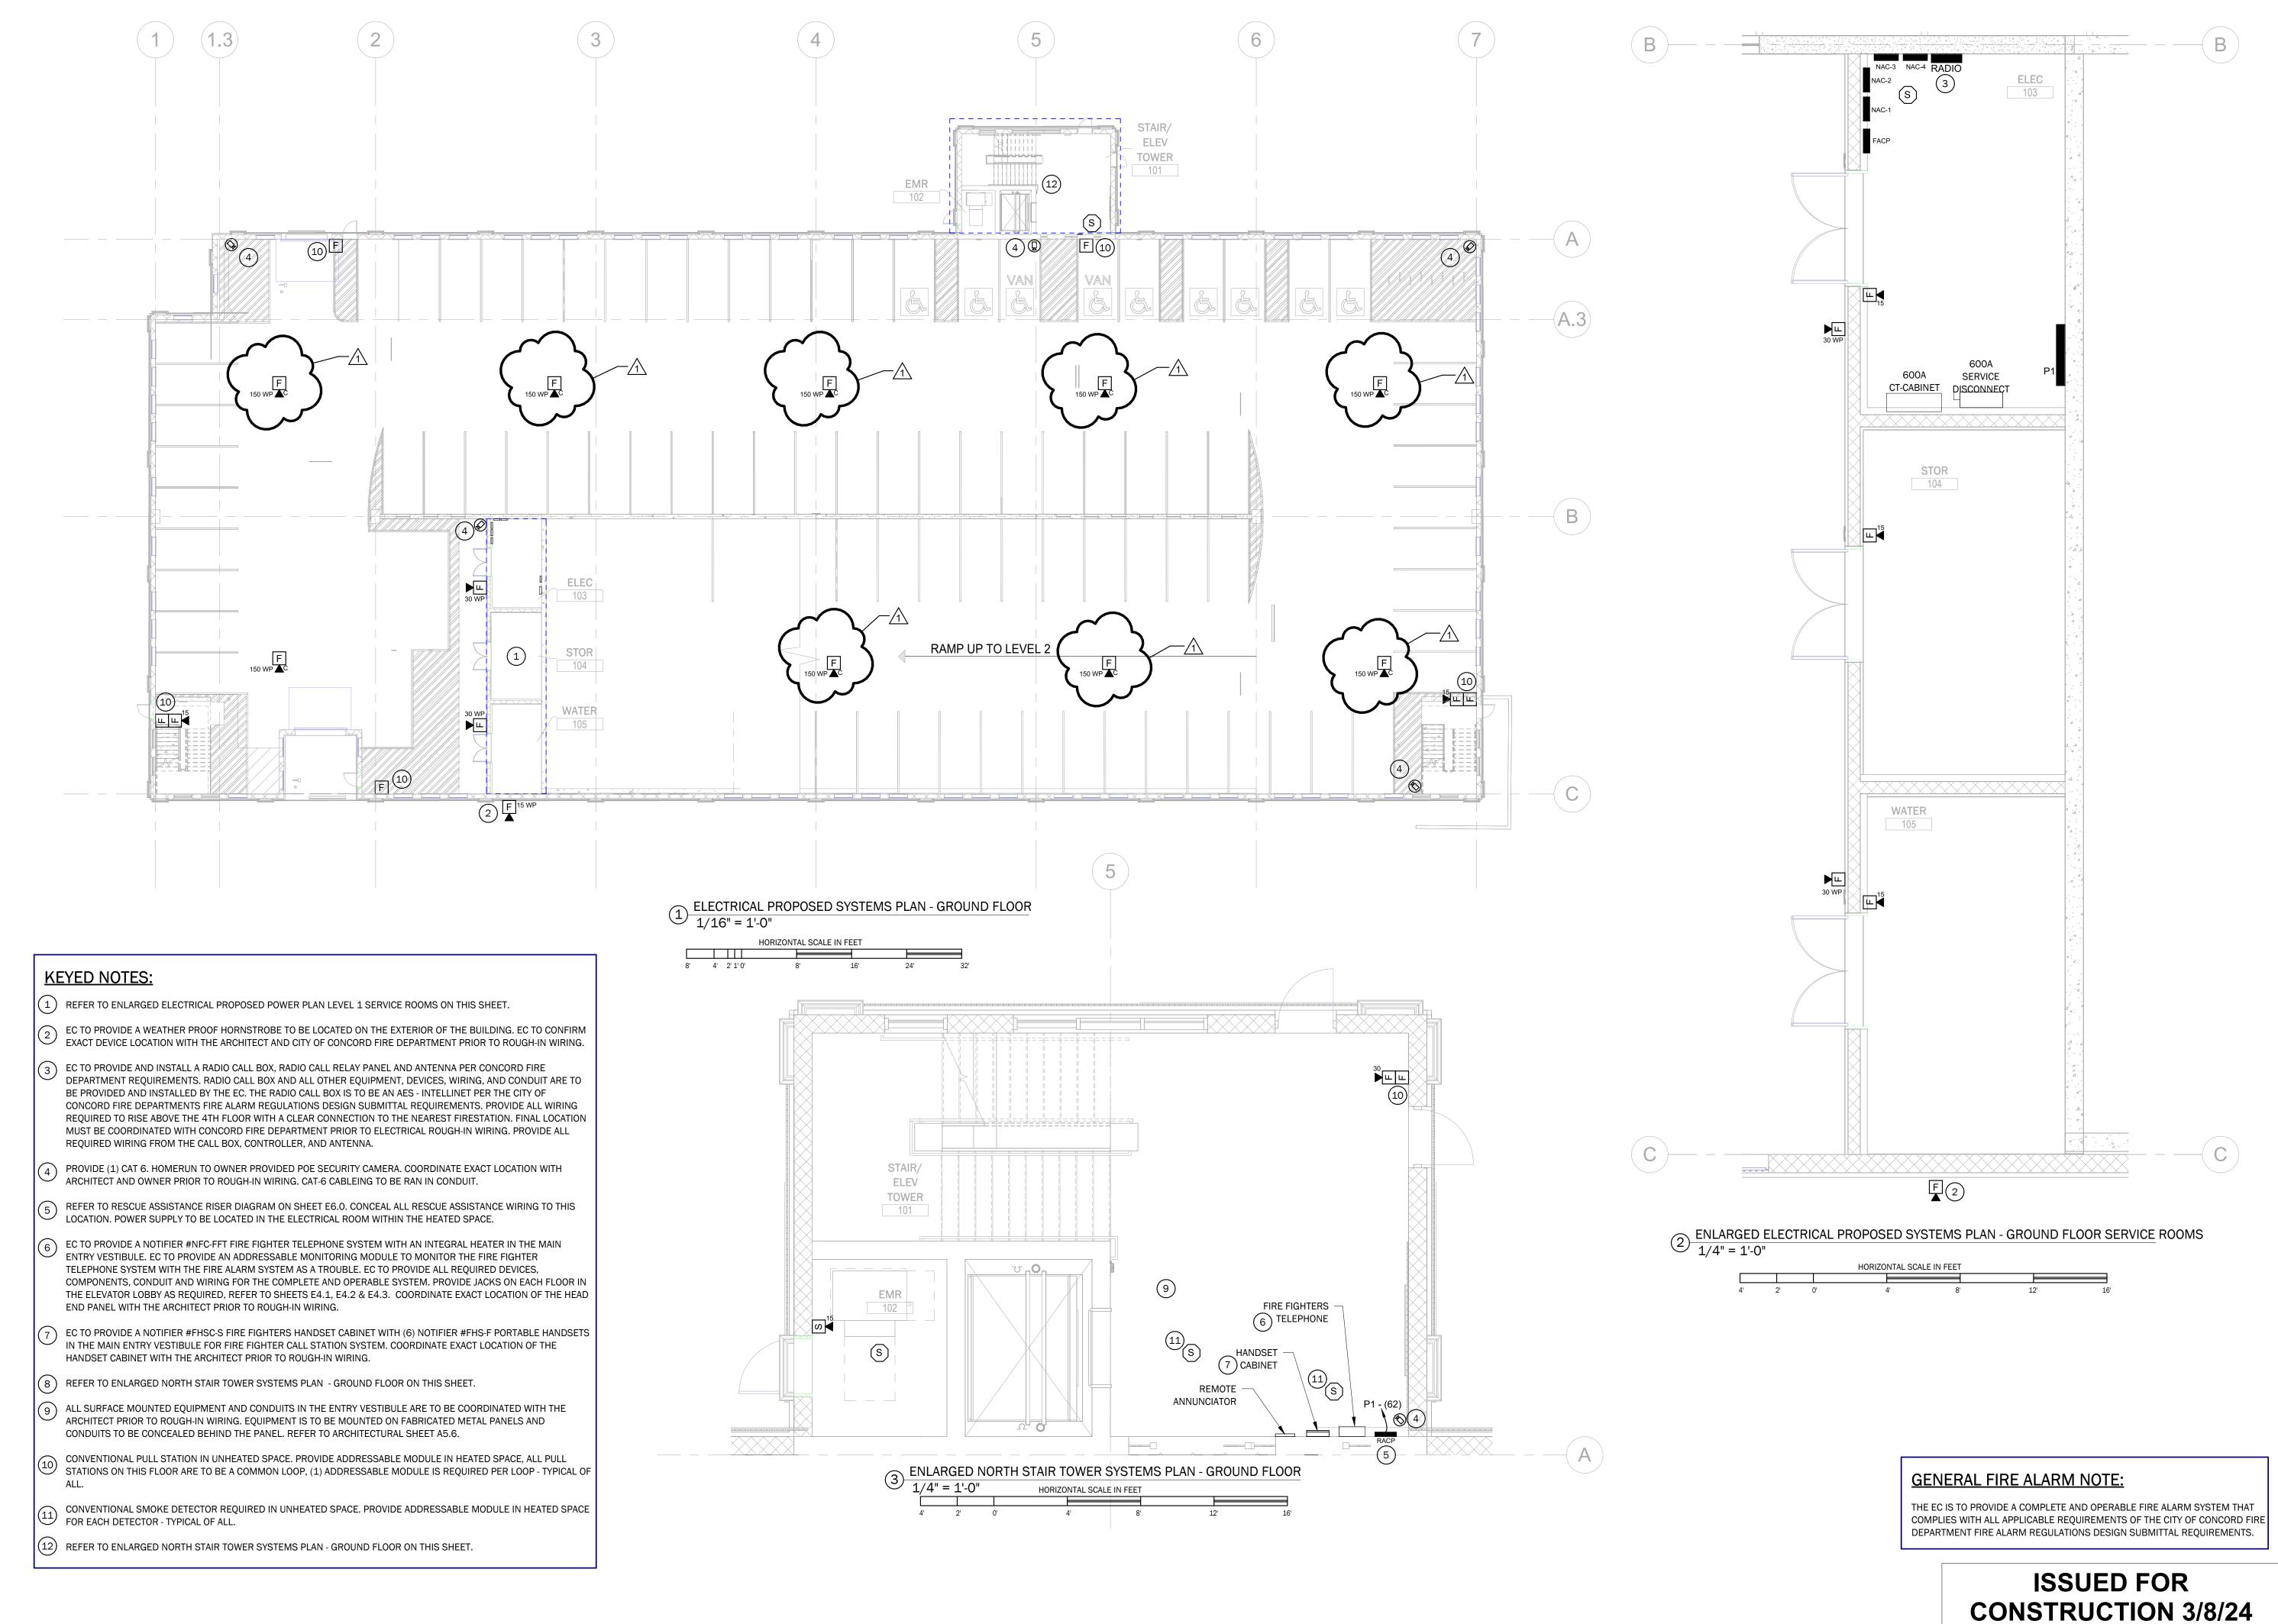

ELECTRICAL

PROPOSED

SYSTEMS PLAN 
GROUND FLOOR

E4.0

# SPECIAL UTILITY COORDINATION NOTE:

THE CONTRACTOR SHALL COORDINATE ALL SITE WORK WITH ALL THE UTILITIES. ALL INSTALLATION OF CONDUIT, VAULTS, RISERS, ETC, SHALL BE IN CONFORMANCE WITH ALL UTILITY SPECIFICATIONS.

|  |     | KEYED NOTES                                                                                                                         |
|--|-----|-------------------------------------------------------------------------------------------------------------------------------------|
|  | KEY | DESCRIPTION                                                                                                                         |
|  | A   | SERVICE CABLE DUCT SHALL BE PVC SCHEDULE 40.<br>UNDER ROADS AND DRIVEWAYS TO BE SCHEDULE 80.                                        |
|  | В   | WARNING TAPE SHALL BE ELECTRIC LEGEND TYPE. ALLEN CAT.#ANT-1006-RE OR EQUAL. (WARNING TAPE SHALL BE PLACED 12" BELOW SURFACE.)      |
|  | 0   | TELEPHONE AND CATV DUCTS SHALL BE 4" PVC<br>SCHEDULE 40. UNDER ROADS & DRIVEWAYS TO BE<br>SCHEDULE 80. MAINTAIN 12" SEPARATION FROM |

TRENCH DETAIL
NOT TO SCALE

# ELECTRICAL CONDUIT & WIRE SCHEDULE DESCRIPTION (2) 4" PVC WITH (2) 500MCM-XHHW-AL PER PHASE AND NEUTRAL - 600A 120/208V ELECTRICAL SERVICE (2) 4" PVC (CAPPED) WITH PULL STRING ONLY - FUTURE CONDUITS FOR FUTURE EV EXPANSION (2) 4" PVC WITH PULL STRING ONLY - TEL/DATA SERVICE FROM POLE (1) 1" PVC CONDUIT WITH (3) #10 CU. - SITE LIGHTING CIRCUIT

(1) 1" PVC CONDUIT WITH (2) #12 CU. - LOW VOLTAGE SITE LIGHTING WIRING EXISTING 4" PVC WITH NEW 8 STRAND MULTI-MODE FIBER OPTIC CABLE - NEW FIBER CONNECTION (6)

- STANDARDS AND REQUIREMENTS.
- APPROXIMATE LOCATION FOR FUTURE PAD MOUNTED UNITIL TRANSFORMER TO FEED FUTURE 1200A SERVICE FOR EV CHARGER EXPANSION.
- (3) CAP AND MARK (2) SPARE 4" CONDUITS IN THIS APPROXIMATE LOCATION FOR FUTURE EV CHARGER EXPANSION. COORDINATE EXACT LOCATION TO CAP THE CONDUITS WITH THE OWNER ARCHITECT AND CIVIL ENGINEER.
- PROVIDE 120VAC, 20A AND 0-10V DIMMING WIRING TO ALL TYPE SA & SB FIXTURES AS SHOWN. CONNECT SITE LIGHTING TO THE RELAY PANEL IN ELECTRICAL ROOM (103). SITE LIGHTING SEQUENCE OF OPERATIONS TO BE CONFIRMED WITH THE OWNER, ARCHITECT AND ELECTRICAL ENGINEER DURING THE LIGHTING CONTROL COMMISSIONING PROCESS.
- ROOM (103). SITE LIGHTING SEQUENCE OF OPERATIONS TO BE CONFIRMED WITH THE OWNER, ARCHITECT AND ELECTRICAL ENGINEER DURING THE LIGHTING CONTROL COMMISSIONING PROCESS.
- THE EXISTING CONDUIT FOR FIBER OPTIC CONNECTION BETWEEN THE EXISTING DOJ BUILDING AND THE STATE HOUSE ANNEX BUILDING IS TO BE DEMOLISHED BACK TO THIS APPROXIMATE LOCATION. EC TO EXTEND THE EXISTING 4" CONDUIT FROM THIS APPROXIMATE LOCATION TO THE MULTI-MODE FIBER OPTIC CABLE FROM THE EXISTING ANNEX BUILDING TO THE NEW PARKING GARAGE. EC TO COORDINATE ALL WORK WITH STATE OF NH I.T. DEPARTMENT PRIOR TO INSTALLATION. EC TO FIELD COORDINATE EXACT LOCATION OF ANNEX BUILDING IT ROOM DURING CONSTRUCTION, PROVIDE PRICING FOR A 450FT RUN OF NEW FIBER OPTIC CABLE. EC TO CONFIRM EXACT LOCATION FOR EXISTING CONDUIT TO BE CUT BACK TO AND CAPPED WITH KEITH HEMINGWAY - STATE OF NEW HAMPSHIRE
- NOTE #6 ON THIS SHEET. EXACT LOCATION AND ROUTING OF THE OF THE EXISTING CONDUIT IS TO BE BACK TO A SAFE LOCATION TO AVOID DAMAGE DURING CONSTRUCTION.

|      |                                          |                  |       | LIC         | יאוווחג     | G FIX       | TURE SCHED                       | ULE                                                                                                             |
|------|------------------------------------------|------------------|-------|-------------|-------------|-------------|----------------------------------|-----------------------------------------------------------------------------------------------------------------|
| TYPE | MANUFACTURER & MODEL NO.                 | FIXTURE<br>STYLE | LAMPS | WATTS       | LUMENS      | VOLTS       | MOUNTING                         | REMARKS                                                                                                         |
| SA   | ERCO LIGHTING<br>35748.023               | BOLLARD<br>LIGHT | LED   | 14          | 1260        | 120/<br>277 | PROVIDE CONCRETE<br>BOLLARD BASE | CONTROLLED BY TIME CLOCK & LIGHTING CONTROL PANEL IN ELECTRICAL ROOM (103) REFER TO KEYED NOTE #4 ON THIS SHEET |
| SB   | BEGA LIGHTING<br>99556                   | POLE<br>LIGHT    | LED   | 40          | 4555        | 120/<br>277 | POLE MOUNTED 10FT<br>AFG         | CONTROLLED BY TIME CLOCK & LIGHTING CONTROL PANEL IN ELECTRICAL ROOM (103) REFER TO KEYED NOTE #4 ON THIS SHEET |
| SLA  | LUMINIL LIGHTING<br>BOSW-xx-HE48LO-30K-F | SURFACE          | LED   | 1.9<br>W/FT | 125<br>L/FT | 24<br>VDC   | RECESSED IN BENCH                | CONTROLLED BY TIME CLOCK & LIGHTING CONTROL PANEL IN ELECTRICAL ROOM (103) REFER TO KEYED NOTE #4 ON THIS SHEET |

1.) PROVIDE THE TYPE SB POLE MOUNT FIXTURE WITH A BEGA LIGHTING #10-RFNS1. LANDSCAPE ARCHITECT TO SELECT POLE FINISH, AND BASE COVER. COORDINATE EXACT REQUIREMENTS WITH THE LANDSCAPE ARCHITECT

2.) ALL EXTERIOR LIGHTING SELECTIONS/SPECIFICATIONS ARE BY AVAILABLE LIGHT COORDINATE EXACT REQUIREMENTS WITH AVAILABLE LIGHTING LIGHTING DESIGN PLANS.