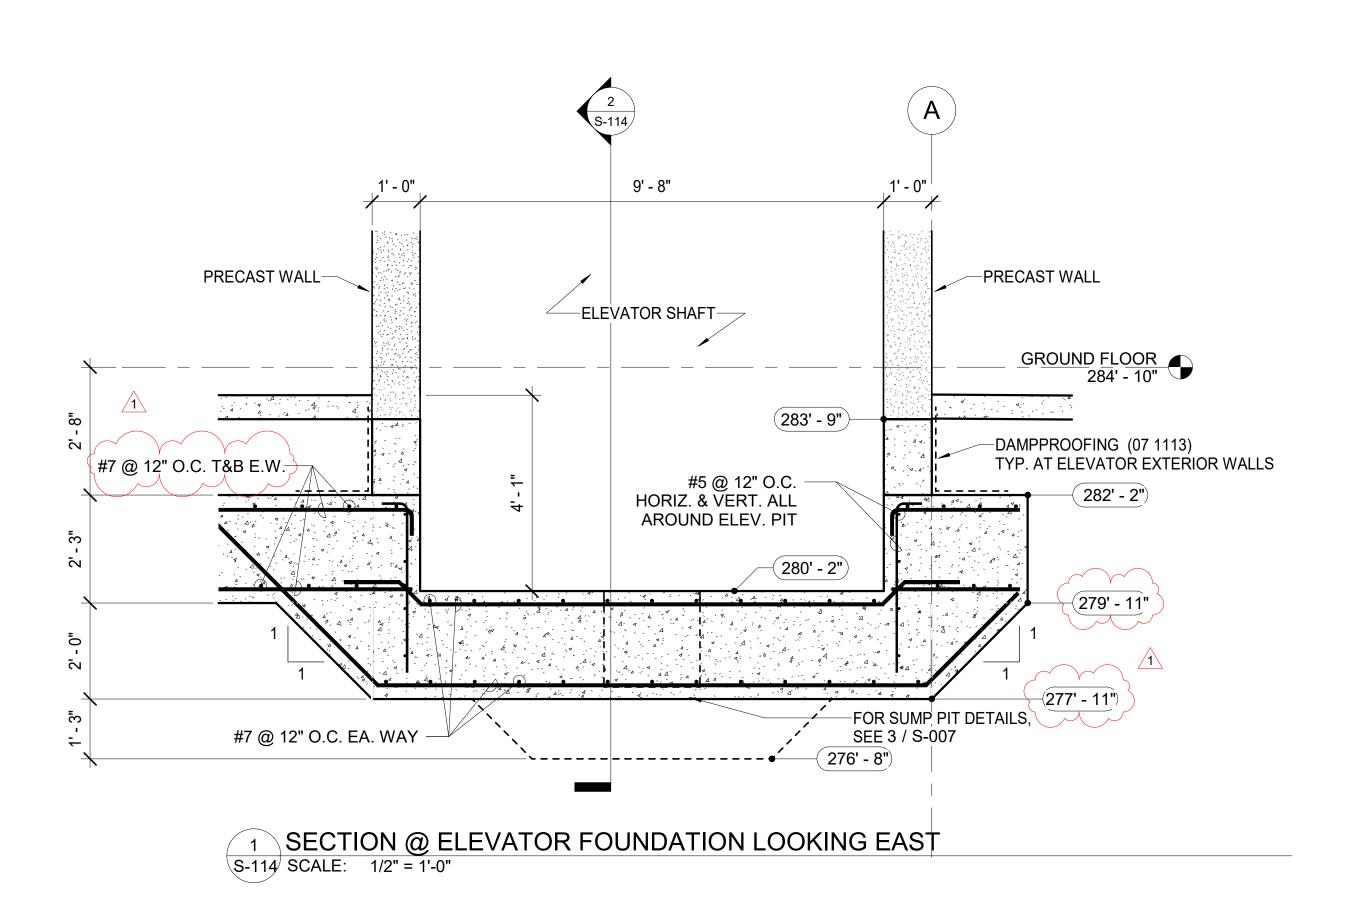

# New Legislative Parking Garage State Project Number: 81284-B Project Address: 33 Capitol St,

 scale:
 1/2" = 1'-0"

 project no.
 20-23131.00-1

 checked by:
 WW

 drawn by:
 SP

 proj. date:
 03/08/24

 sheet date:
 4/11/24

No Date Revisions

1 4/11/24 Addendum 1

sheet title:

ELEVATOR PIT

SECTIONS

ISSUED FOR CONSTRUCTION SET

sheet no.

S-114