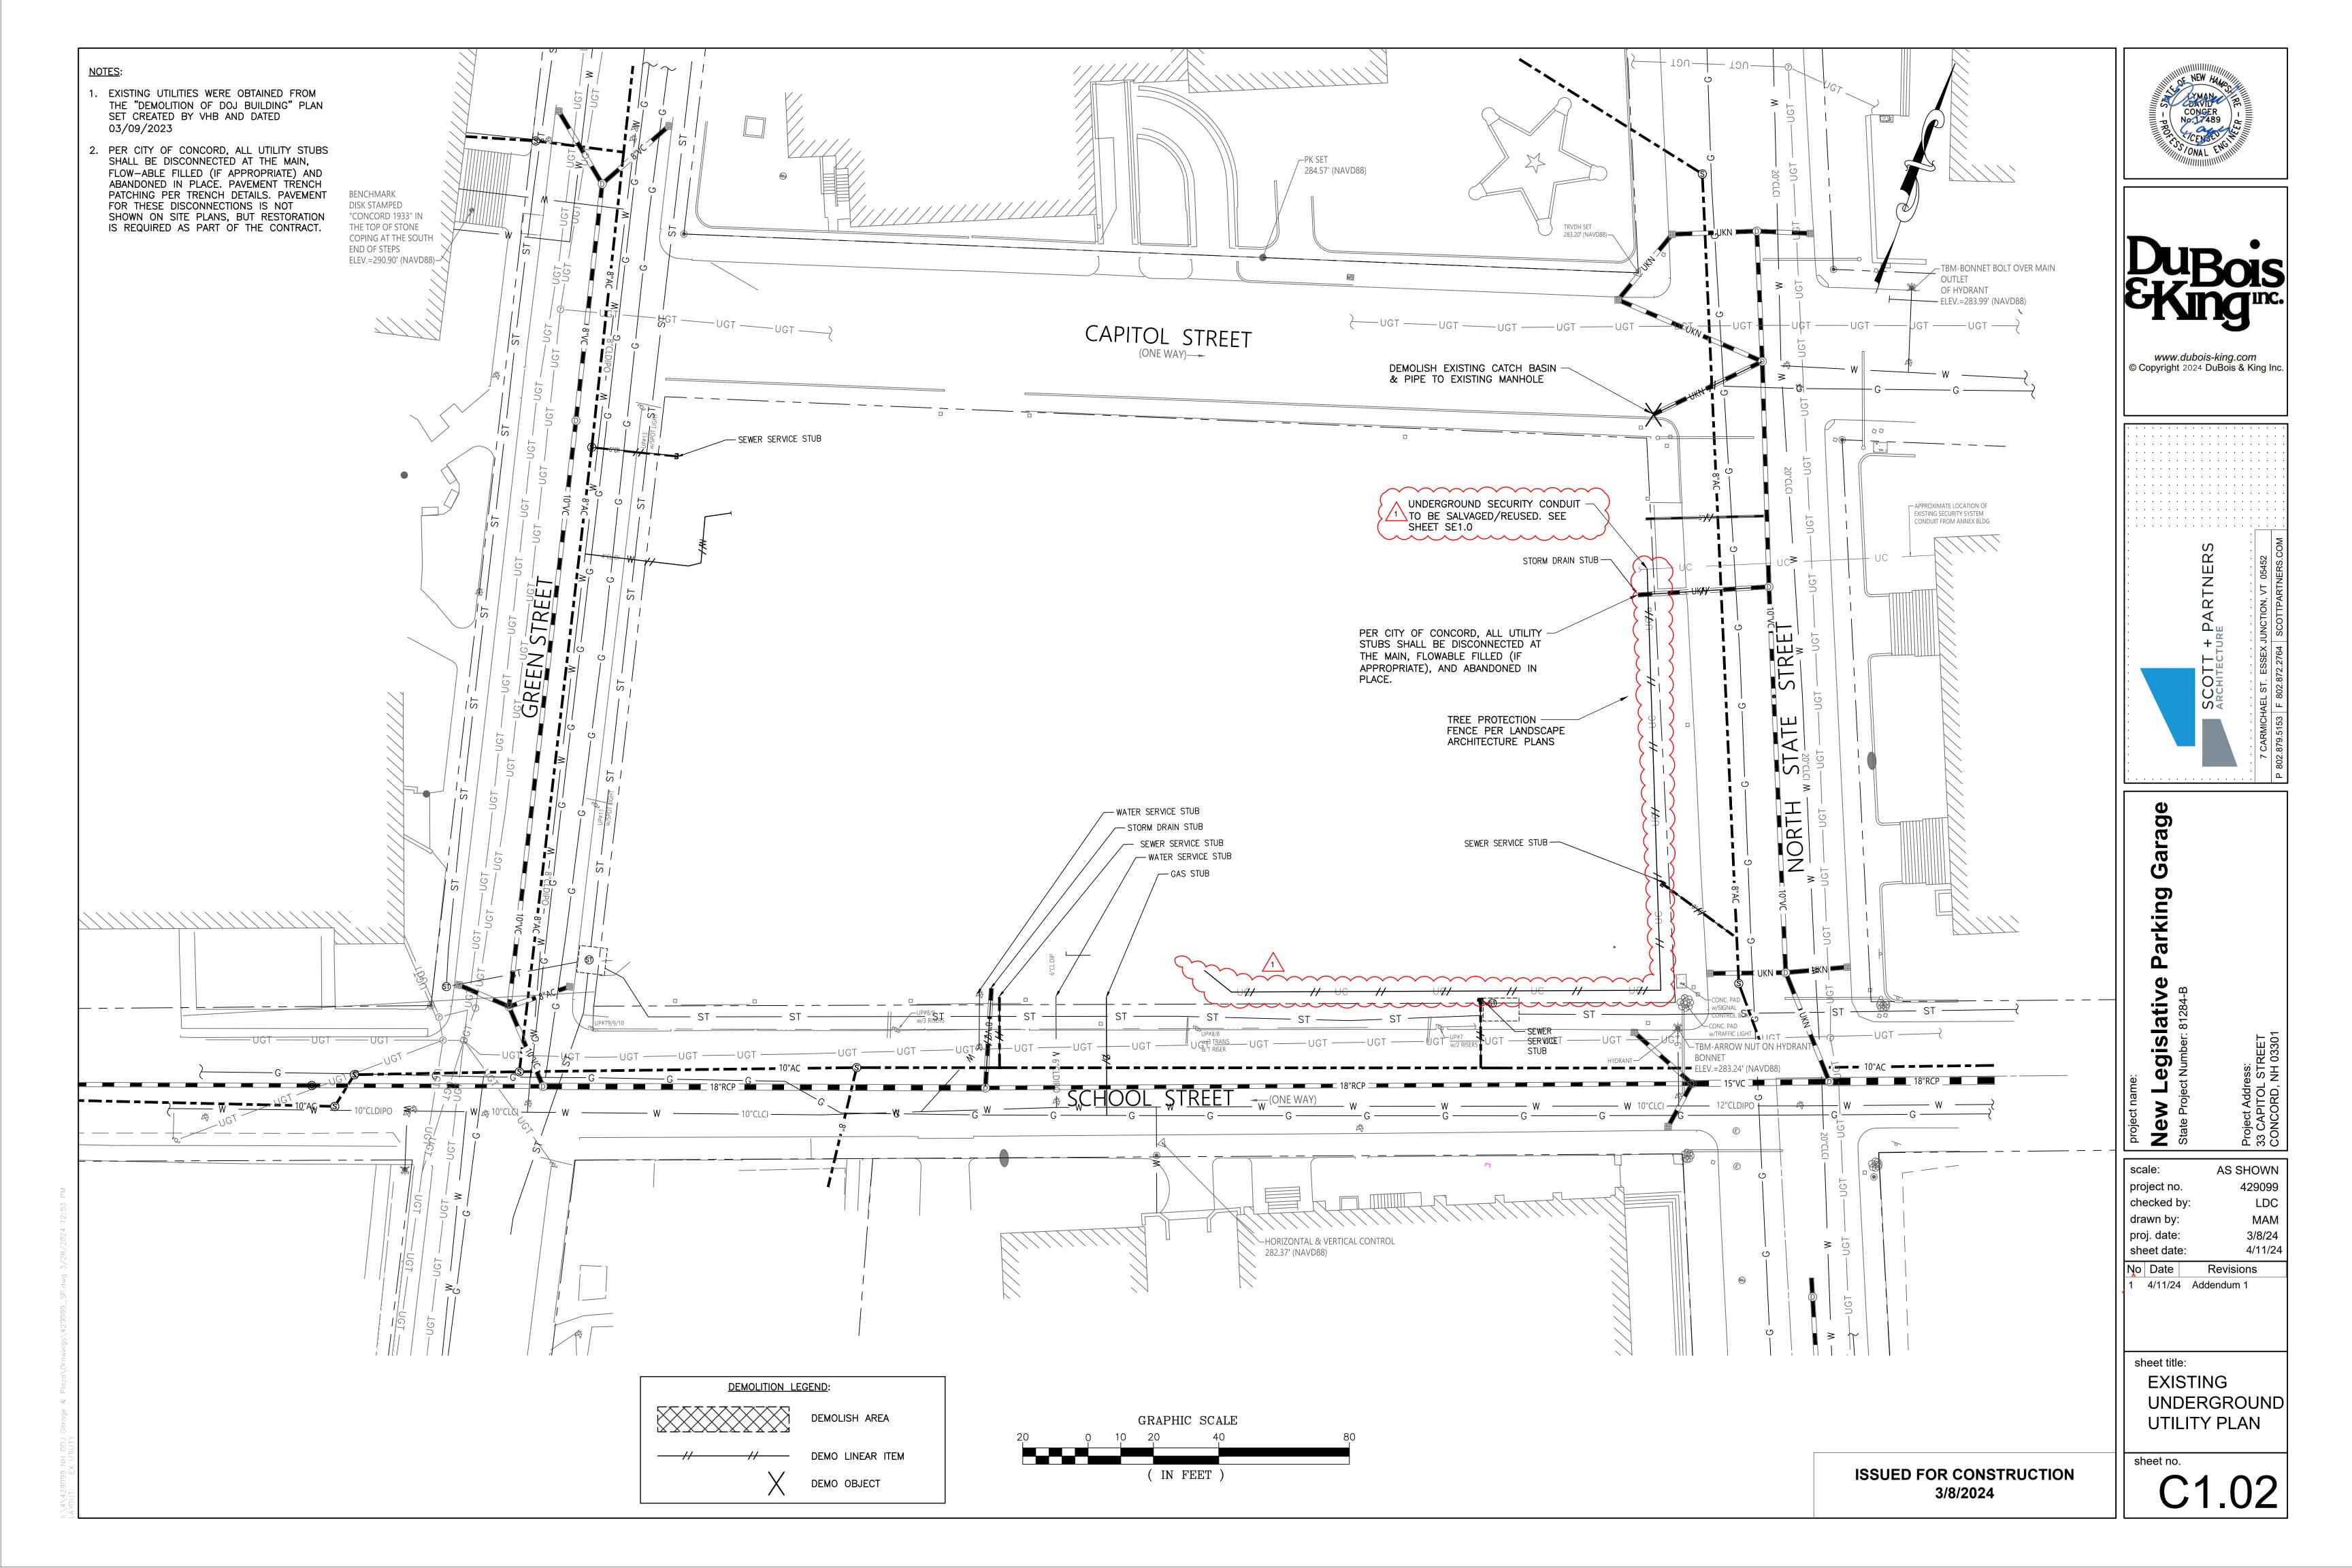

| No     | Drawing Title                | Revised Issue Date |
|--------|------------------------------|--------------------|
| A0.1   | DRAWING LIST                 | 4/11/24            |
| C1.01  | EXISTING CONDITIONS &        | 4/11/24            |
|        | DEMOLITION PLAN              |                    |
| C1.02  | EXISTING UNDERGROUND UTILITY | 4/11/24            |
|        | PLAN                         |                    |
| C2.01  | PROPOSED SITE PLAN           | 4/11/24            |
| C2.10  | CIVIL WALL PENETRATION PLAN  | 4/11/24            |
| LA3.0  | PLANTING PLAN                | 4/11/24            |
| LA4.0  | SITE ELEVATIONS              | 4/11/24            |
| LA4.1  | SITE ELEVATIONS              | 4/11/24            |
| LA5.1  | RAMP DETAILS                 | 4/11/24            |
| S-101  | FOUNDATION PLAN              | 4/11/24            |
| S-113  | ENLARGED FOUNDATION PLANS    | 4/11/24            |
| S-114  | ELEVATOR PIT SECTIONS        | 4/11/24            |
| S-201  | GROUND FLOOR FRAMING PLAN    | 4/11/24            |
| ST-300 | ENLARGED PARKING ACCESS AND  | 4/11/24            |
|        | REVENUE CONTROL PLANS        |                    |
| A9.3   | INTERIOR DETAILS             | 4/11/24            |
| E4.0   | ELECTRICAL PROPOSED SYSTEMS  | 4/11/24            |
|        | PLAN – GROUND FLOOR          |                    |
| SE1.0  | SITE ELECTRICAL PLAN         | 4/11/24            |

# SPECIAL UTILITY COORDINATION NOTE:

THE CONTRACTOR SHALL COORDINATE ALL SITE WORK WITH ALL THE UTILITIES. ALL INSTALLATION OF CONDUIT, VAULTS, RISERS, ETC, SHALL BE IN CONFORMANCE WITH ALL UTILITY SPECIFICATIONS.

|  |     | KEYED NOTES                                                                                                                         |
|--|-----|-------------------------------------------------------------------------------------------------------------------------------------|
|  | KEY | DESCRIPTION                                                                                                                         |
|  | A   | SERVICE CABLE DUCT SHALL BE PVC SCHEDULE 40.<br>UNDER ROADS AND DRIVEWAYS TO BE SCHEDULE 80.                                        |
|  | В   | WARNING TAPE SHALL BE ELECTRIC LEGEND TYPE. ALLEN CAT.#ANT-1006-RE OR EQUAL. (WARNING TAPE SHALL BE PLACED 12" BELOW SURFACE.)      |
|  | 0   | TELEPHONE AND CATV DUCTS SHALL BE 4" PVC<br>SCHEDULE 40. UNDER ROADS & DRIVEWAYS TO BE<br>SCHEDULE 80. MAINTAIN 12" SEPARATION FROM |

TRENCH DETAIL
NOT TO SCALE

# ELECTRICAL CONDUIT & WIRE SCHEDULE DESCRIPTION (2) 4" PVC WITH (2) 500MCM-XHHW-AL PER PHASE AND NEUTRAL - 600A 120/208V ELECTRICAL SERVICE (2) 4" PVC (CAPPED) WITH PULL STRING ONLY - FUTURE CONDUITS FOR FUTURE EV EXPANSION (2) 4" PVC WITH PULL STRING ONLY - TEL/DATA SERVICE FROM POLE (1) 1" PVC CONDUIT WITH (3) #10 CU. - SITE LIGHTING CIRCUIT

(1) 1" PVC CONDUIT WITH (2) #12 CU. - LOW VOLTAGE SITE LIGHTING WIRING EXISTING 4" PVC WITH NEW 8 STRAND MULTI-MODE FIBER OPTIC CABLE - NEW FIBER CONNECTION (6)

- STANDARDS AND REQUIREMENTS.
- APPROXIMATE LOCATION FOR FUTURE PAD MOUNTED UNITIL TRANSFORMER TO FEED FUTURE 1200A SERVICE FOR EV CHARGER EXPANSION.
- (3) CAP AND MARK (2) SPARE 4" CONDUITS IN THIS APPROXIMATE LOCATION FOR FUTURE EV CHARGER EXPANSION. COORDINATE EXACT LOCATION TO CAP THE CONDUITS WITH THE OWNER ARCHITECT AND CIVIL ENGINEER.
- PROVIDE 120VAC, 20A AND 0-10V DIMMING WIRING TO ALL TYPE SA & SB FIXTURES AS SHOWN. CONNECT SITE LIGHTING TO THE RELAY PANEL IN ELECTRICAL ROOM (103). SITE LIGHTING SEQUENCE OF OPERATIONS TO BE CONFIRMED WITH THE OWNER, ARCHITECT AND ELECTRICAL ENGINEER DURING THE LIGHTING CONTROL COMMISSIONING PROCESS.
- ROOM (103). SITE LIGHTING SEQUENCE OF OPERATIONS TO BE CONFIRMED WITH THE OWNER, ARCHITECT AND ELECTRICAL ENGINEER DURING THE LIGHTING CONTROL COMMISSIONING PROCESS.
- THE EXISTING CONDUIT FOR FIBER OPTIC CONNECTION BETWEEN THE EXISTING DOJ BUILDING AND THE STATE HOUSE ANNEX BUILDING IS TO BE DEMOLISHED BACK TO THIS APPROXIMATE LOCATION. EC TO EXTEND THE EXISTING 4" CONDUIT FROM THIS APPROXIMATE LOCATION TO THE MULTI-MODE FIBER OPTIC CABLE FROM THE EXISTING ANNEX BUILDING TO THE NEW PARKING GARAGE. EC TO COORDINATE ALL WORK WITH STATE OF NH I.T. DEPARTMENT PRIOR TO INSTALLATION. EC TO FIELD COORDINATE EXACT LOCATION OF ANNEX BUILDING IT ROOM DURING CONSTRUCTION, PROVIDE PRICING FOR A 450FT RUN OF NEW FIBER OPTIC CABLE. EC TO CONFIRM EXACT LOCATION FOR EXISTING CONDUIT TO BE CUT BACK TO AND CAPPED WITH KEITH HEMINGWAY - STATE OF NEW HAMPSHIRE
- NOTE #6 ON THIS SHEET. EXACT LOCATION AND ROUTING OF THE OF THE EXISTING CONDUIT IS TO BE BACK TO A SAFE LOCATION TO AVOID DAMAGE DURING CONSTRUCTION.