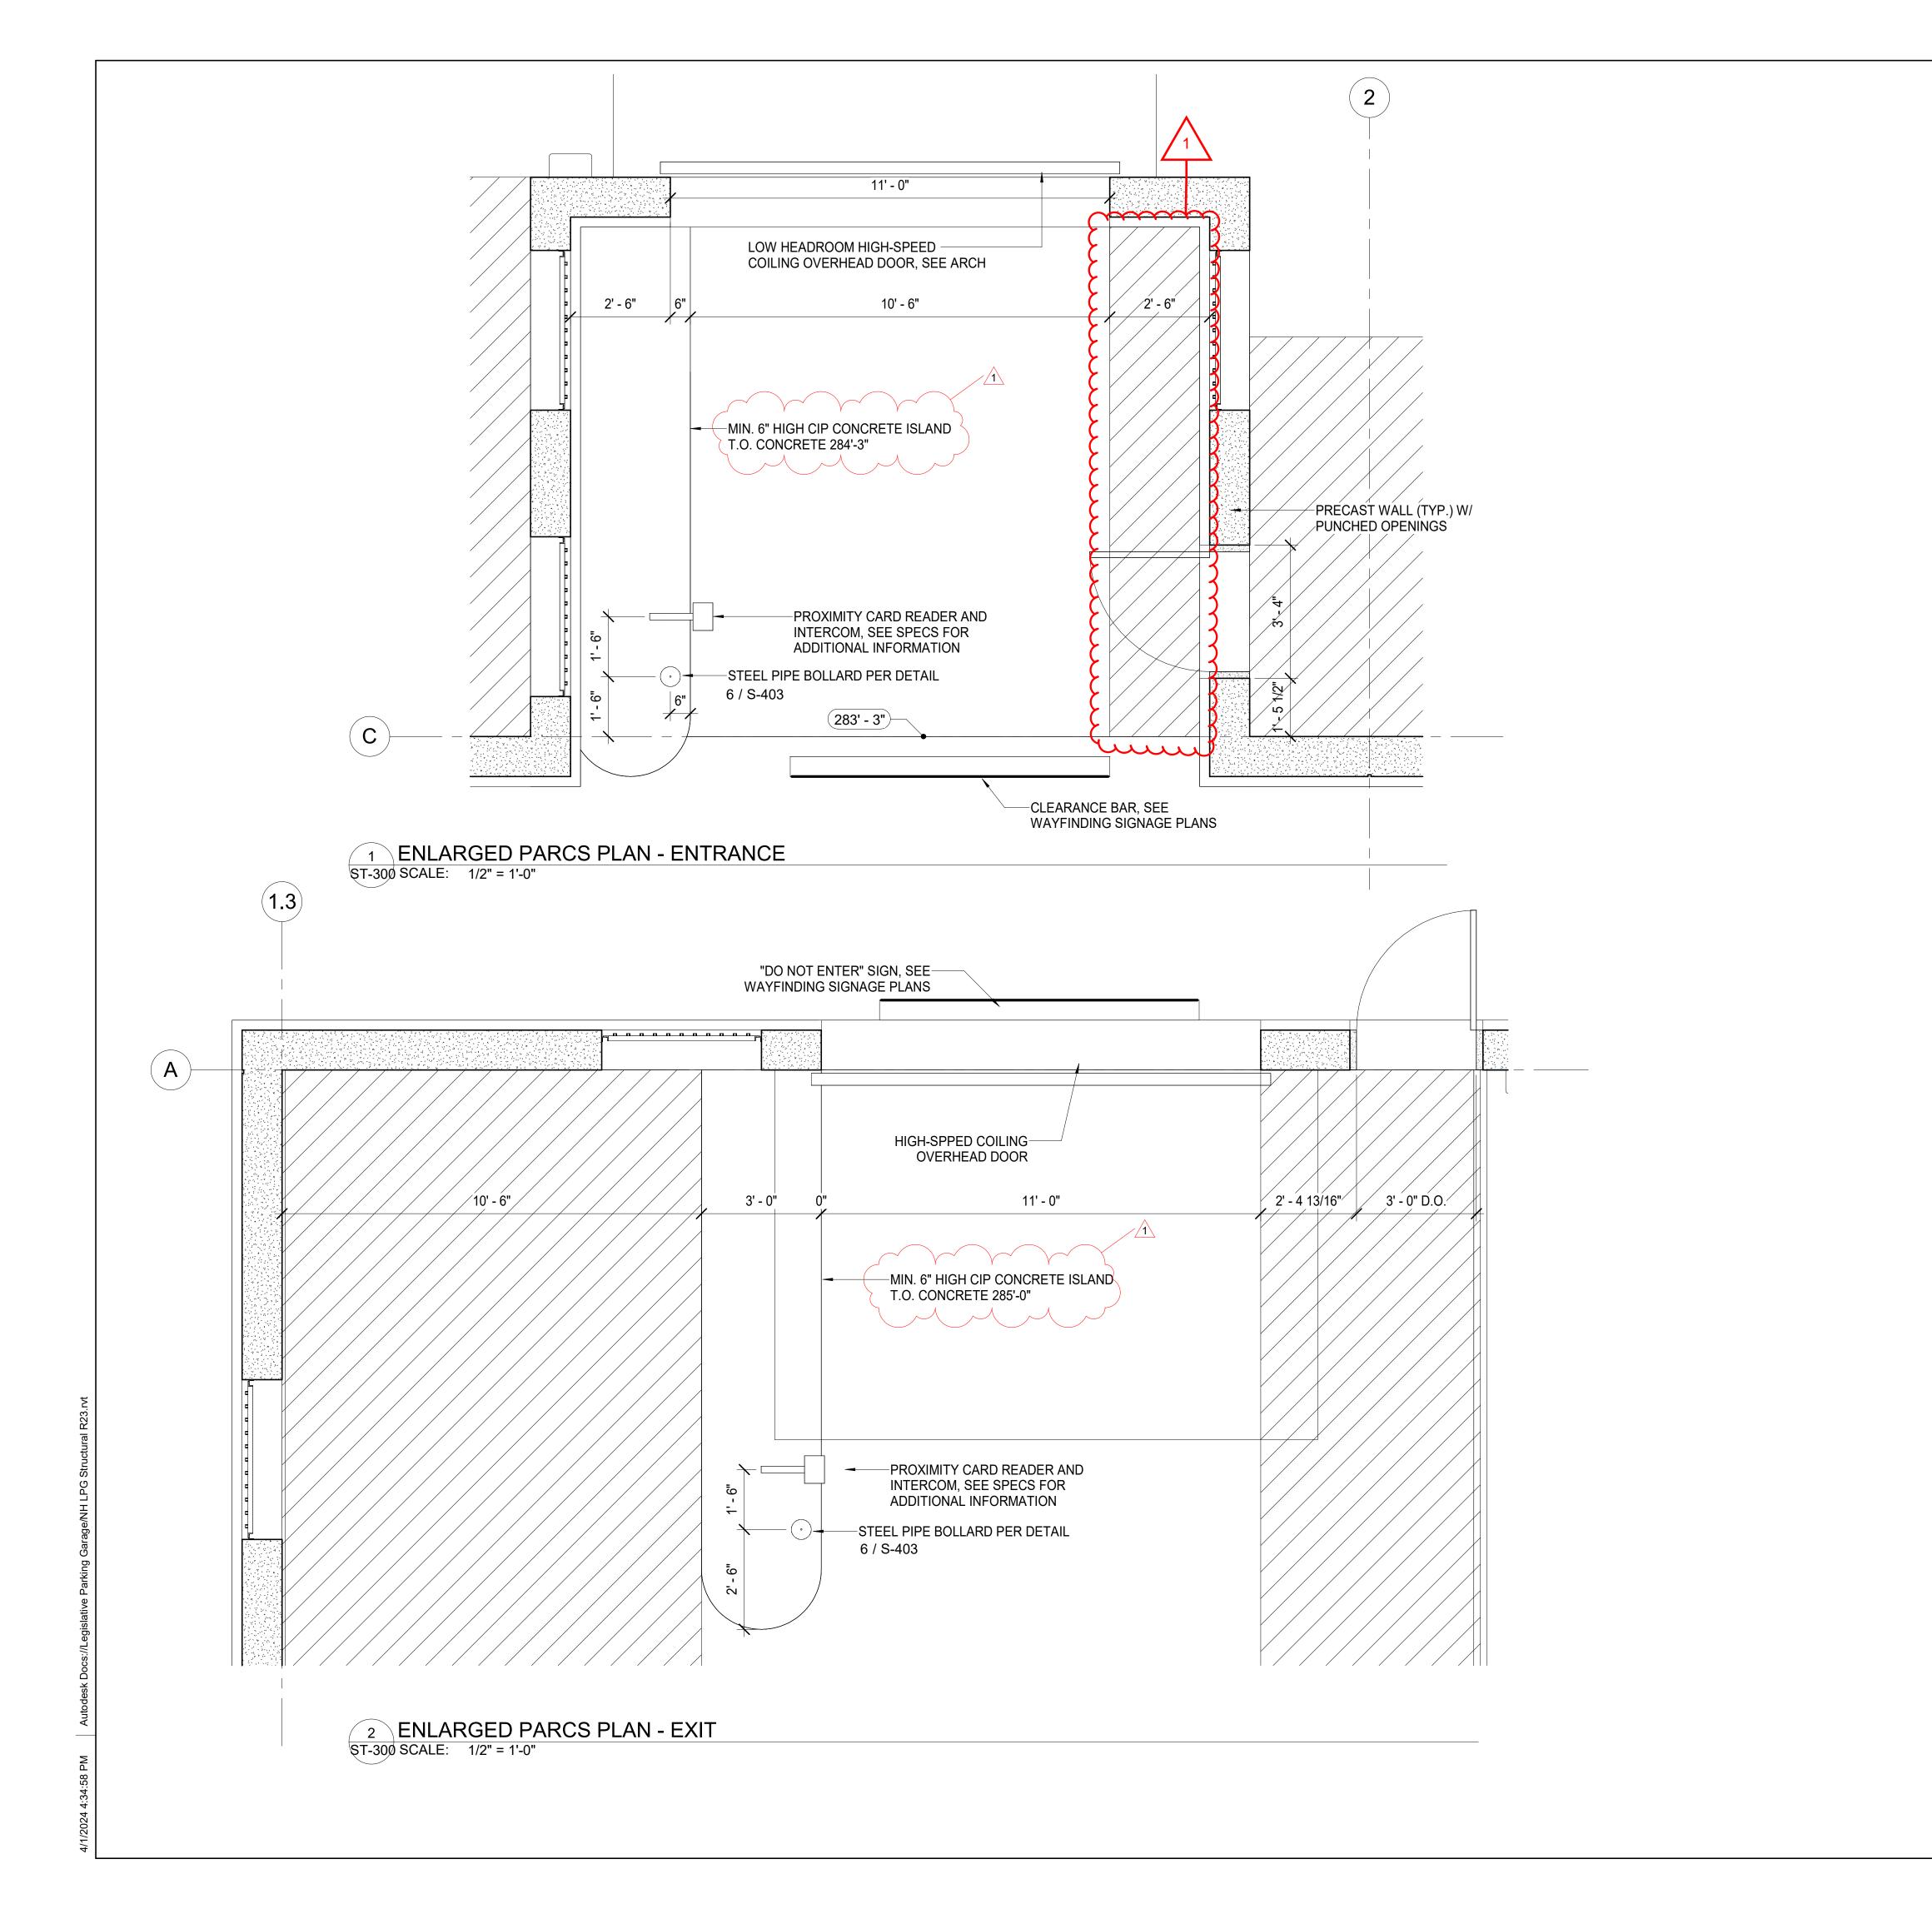

#### 28. DRAWING A9.3 INTERIOR DETAILS Detail #5

- a. MODIFY: The dimension from the walking surface to the bottom of the lower guard rail to be 3 <sup>3</sup>/<sub>4</sub>" instead of the 6" shown.
- 29. REPLACE the drawings issued with the bid set with the following drawings attached to this addendum:
  - A: DRAWING A0.1 DRAWING LIST
  - B: DRAWING C1.01 EXISTING CONDITIONS & DEMOLITION PLAN
  - C: DRAWING C1.02 EXISTING UNDERGROUND UTILITY PLAN
  - D: DRAWING C2.01 PROPOSED SITE PLAN
  - E: DRAWING C2.10 CIVIL WALL PENETRATION PLAN
  - F: DRAWING LA3.0 PLANTING PLAN
  - G: DRAWING LA4.0 SITE ELEVATIONS
  - H: DRAWING LA4.1 SITE ELEVATIONS
  - I: DRAWING LA5.1 RAMP DETAILS
  - J: DRAWING S-101 FOUNDATION PLAN
  - K: DRAWING S-102 ENLARGED FOUNDATION PLANS
  - L: DRAWING S-113 FOUNDATION ELEVATOINS
  - M: DRAWING S-114 ELEVATOR PIT SECTIONS
  - N: DRAWING S-201 GROUND FLOOR PLAN
  - O: DRAWING ST-300 ENLARGED PARKING ACCESS AND REVENUE CONTROL PLANS
  - P: DRAWING E4.0 ELECTRICAL PROPOSED SYSTEMS PLAN GROUND FLOOR
  - Q: DRAWING SE1.0 SITE ELECTRICAL PLAN

sheet title:
ENLARGED
PARKING ACCESS
& REVENUE
CONTROL PLANS

ISSUED FOR CONSTRUCTION SET

sheet no.
ST-300

GOULD WAR

SCOTT + PARTNERS
7 CARMICHAEL ST. ESSEX JUNCTION, VT 05452

NEW LEGISLATIVE PARKING
GARAGE