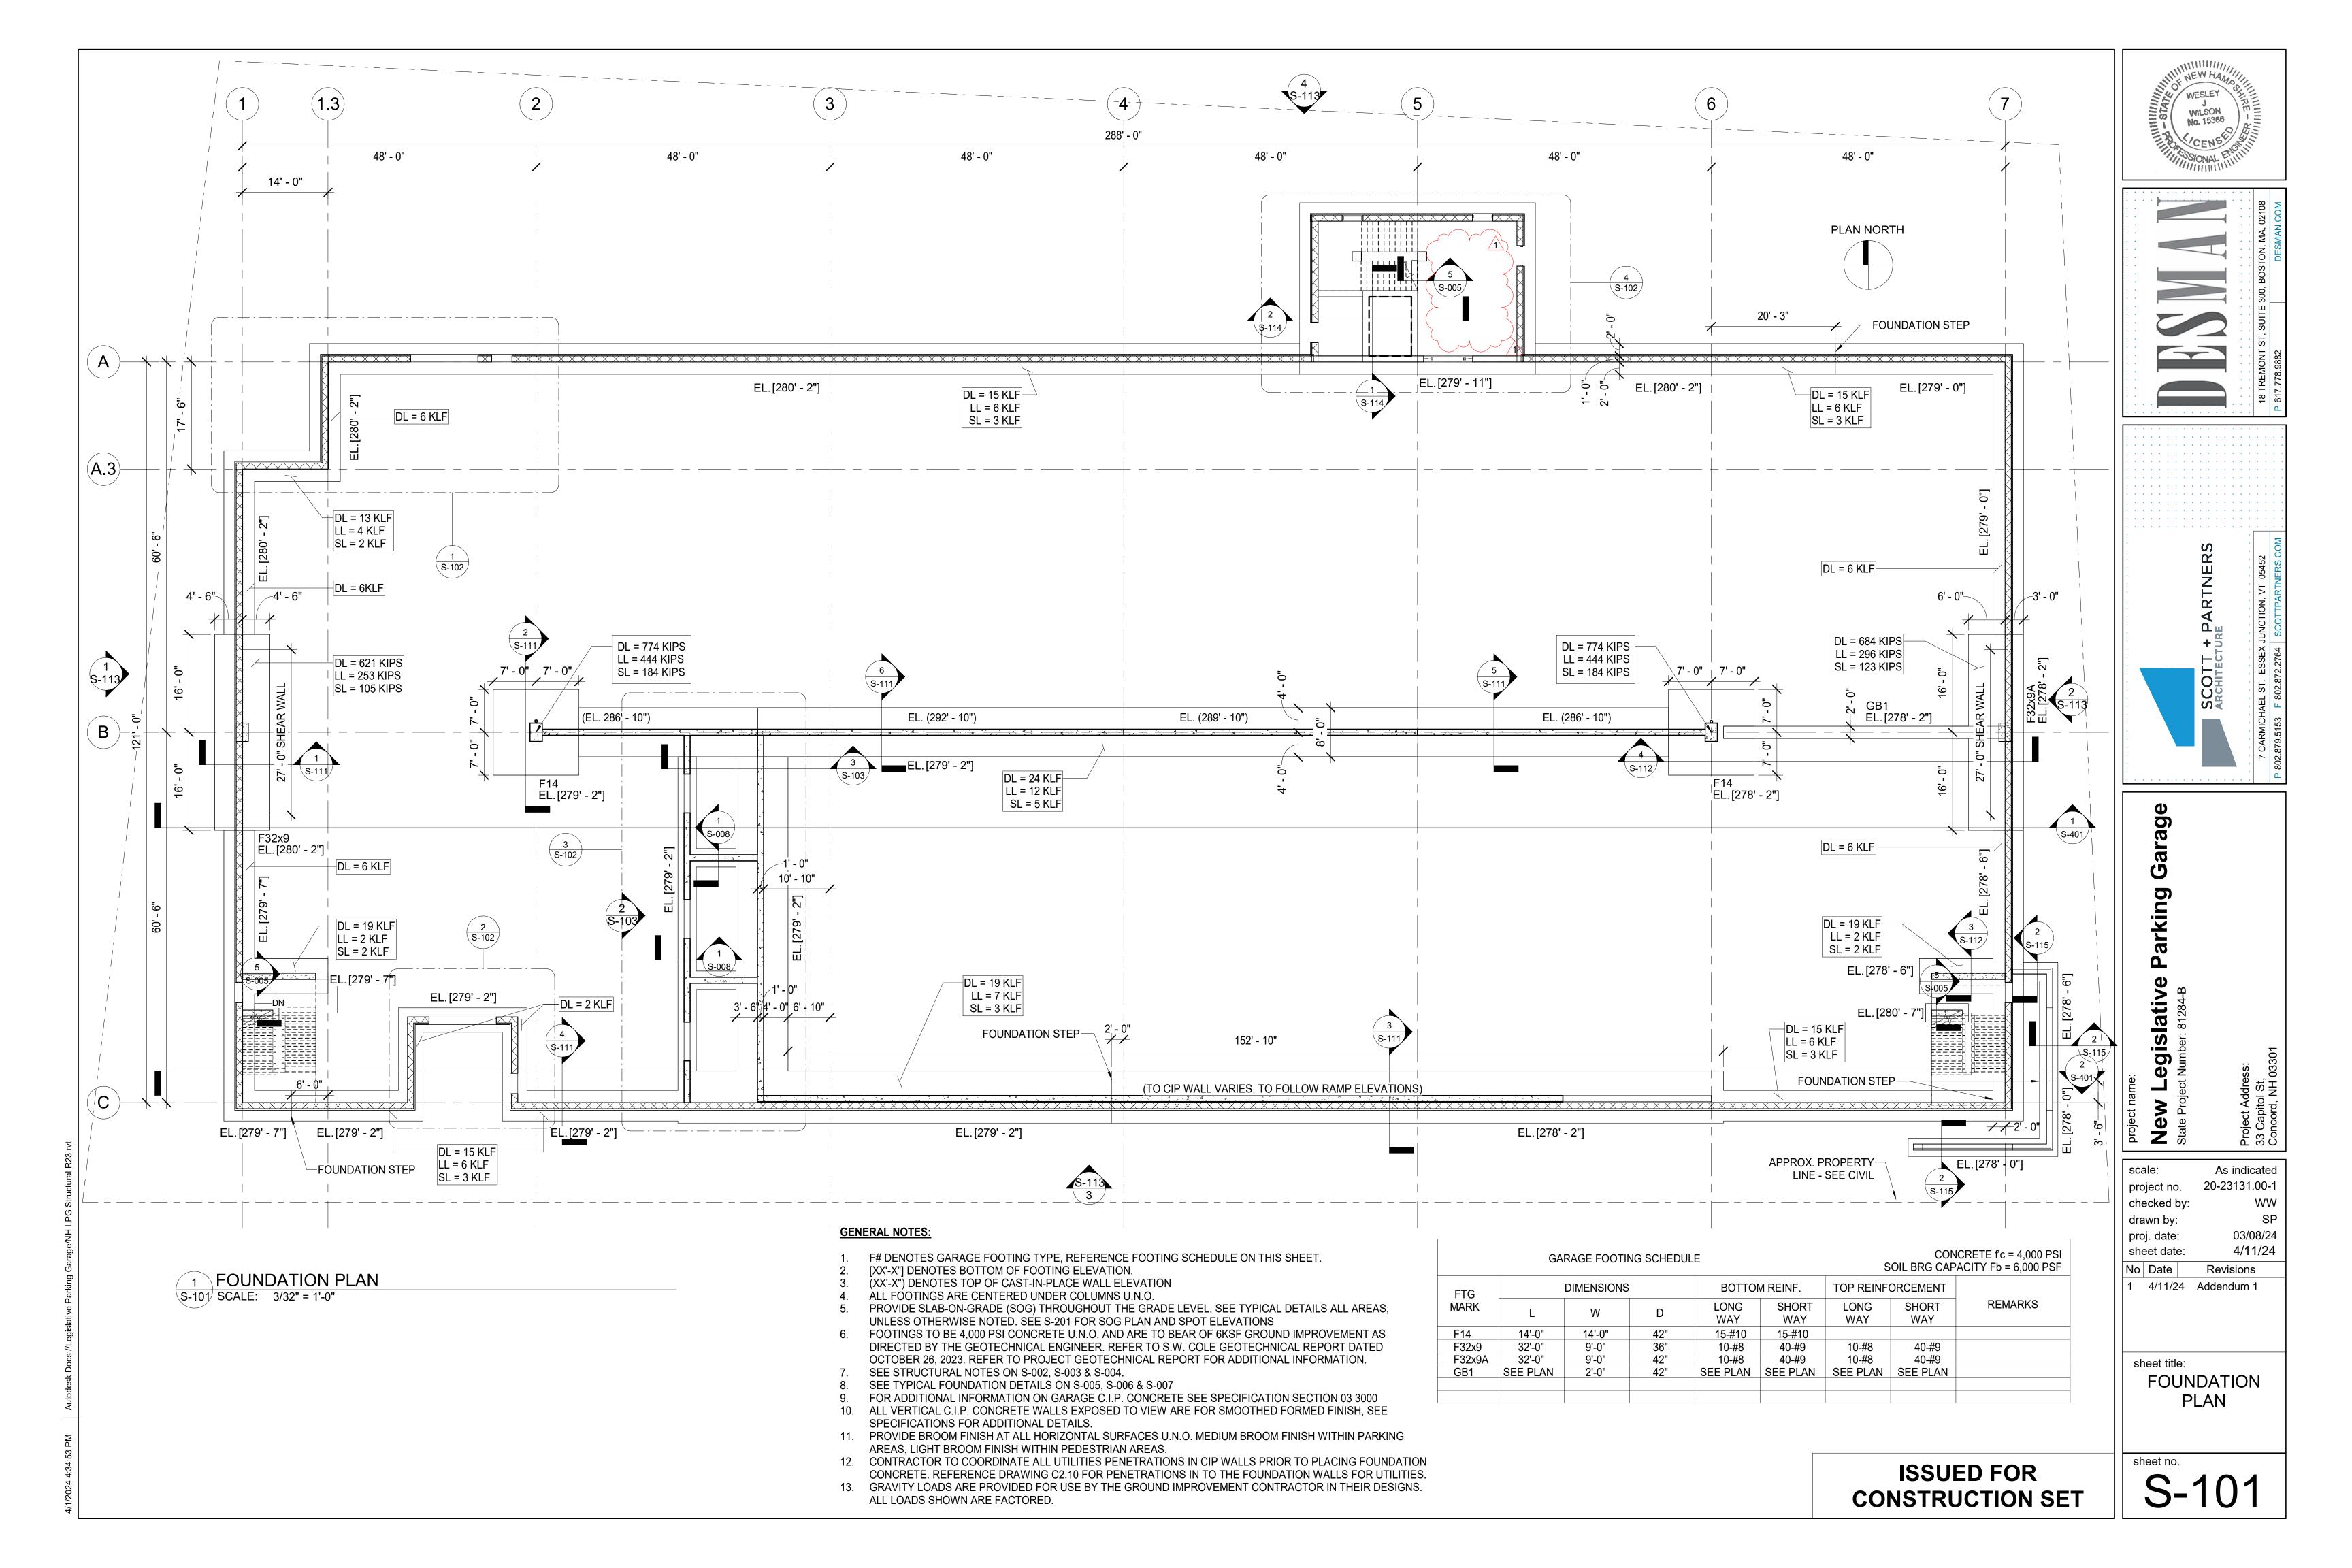

#### 28. DRAWING A9.3 INTERIOR DETAILS Detail #5

- a. MODIFY: The dimension from the walking surface to the bottom of the lower guard rail to be 3 <sup>3</sup>/<sub>4</sub>" instead of the 6" shown.
- 29. REPLACE the drawings issued with the bid set with the following drawings attached to this addendum:
  - A: DRAWING A0.1 DRAWING LIST
  - B: DRAWING C1.01 EXISTING CONDITIONS & DEMOLITION PLAN
  - C: DRAWING C1.02 EXISTING UNDERGROUND UTILITY PLAN
  - D: DRAWING C2.01 PROPOSED SITE PLAN
  - E: DRAWING C2.10 CIVIL WALL PENETRATION PLAN
  - F: DRAWING LA3.0 PLANTING PLAN
  - G: DRAWING LA4.0 SITE ELEVATIONS
  - H: DRAWING LA4.1 SITE ELEVATIONS
  - I: DRAWING LA5.1 RAMP DETAILS
  - J: DRAWING S-101 FOUNDATION PLAN
  - K: DRAWING S-102 ENLARGED FOUNDATION PLANS
  - L: DRAWING S-113 FOUNDATION ELEVATOINS
  - M: DRAWING S-114 ELEVATOR PIT SECTIONS
  - N: DRAWING S-201 GROUND FLOOR PLAN
  - O: DRAWING ST-300 ENLARGED PARKING ACCESS AND REVENUE CONTROL PLANS
  - P: DRAWING E4.0 ELECTRICAL PROPOSED SYSTEMS PLAN GROUND FLOOR
  - Q: DRAWING SE1.0 SITE ELECTRICAL PLAN