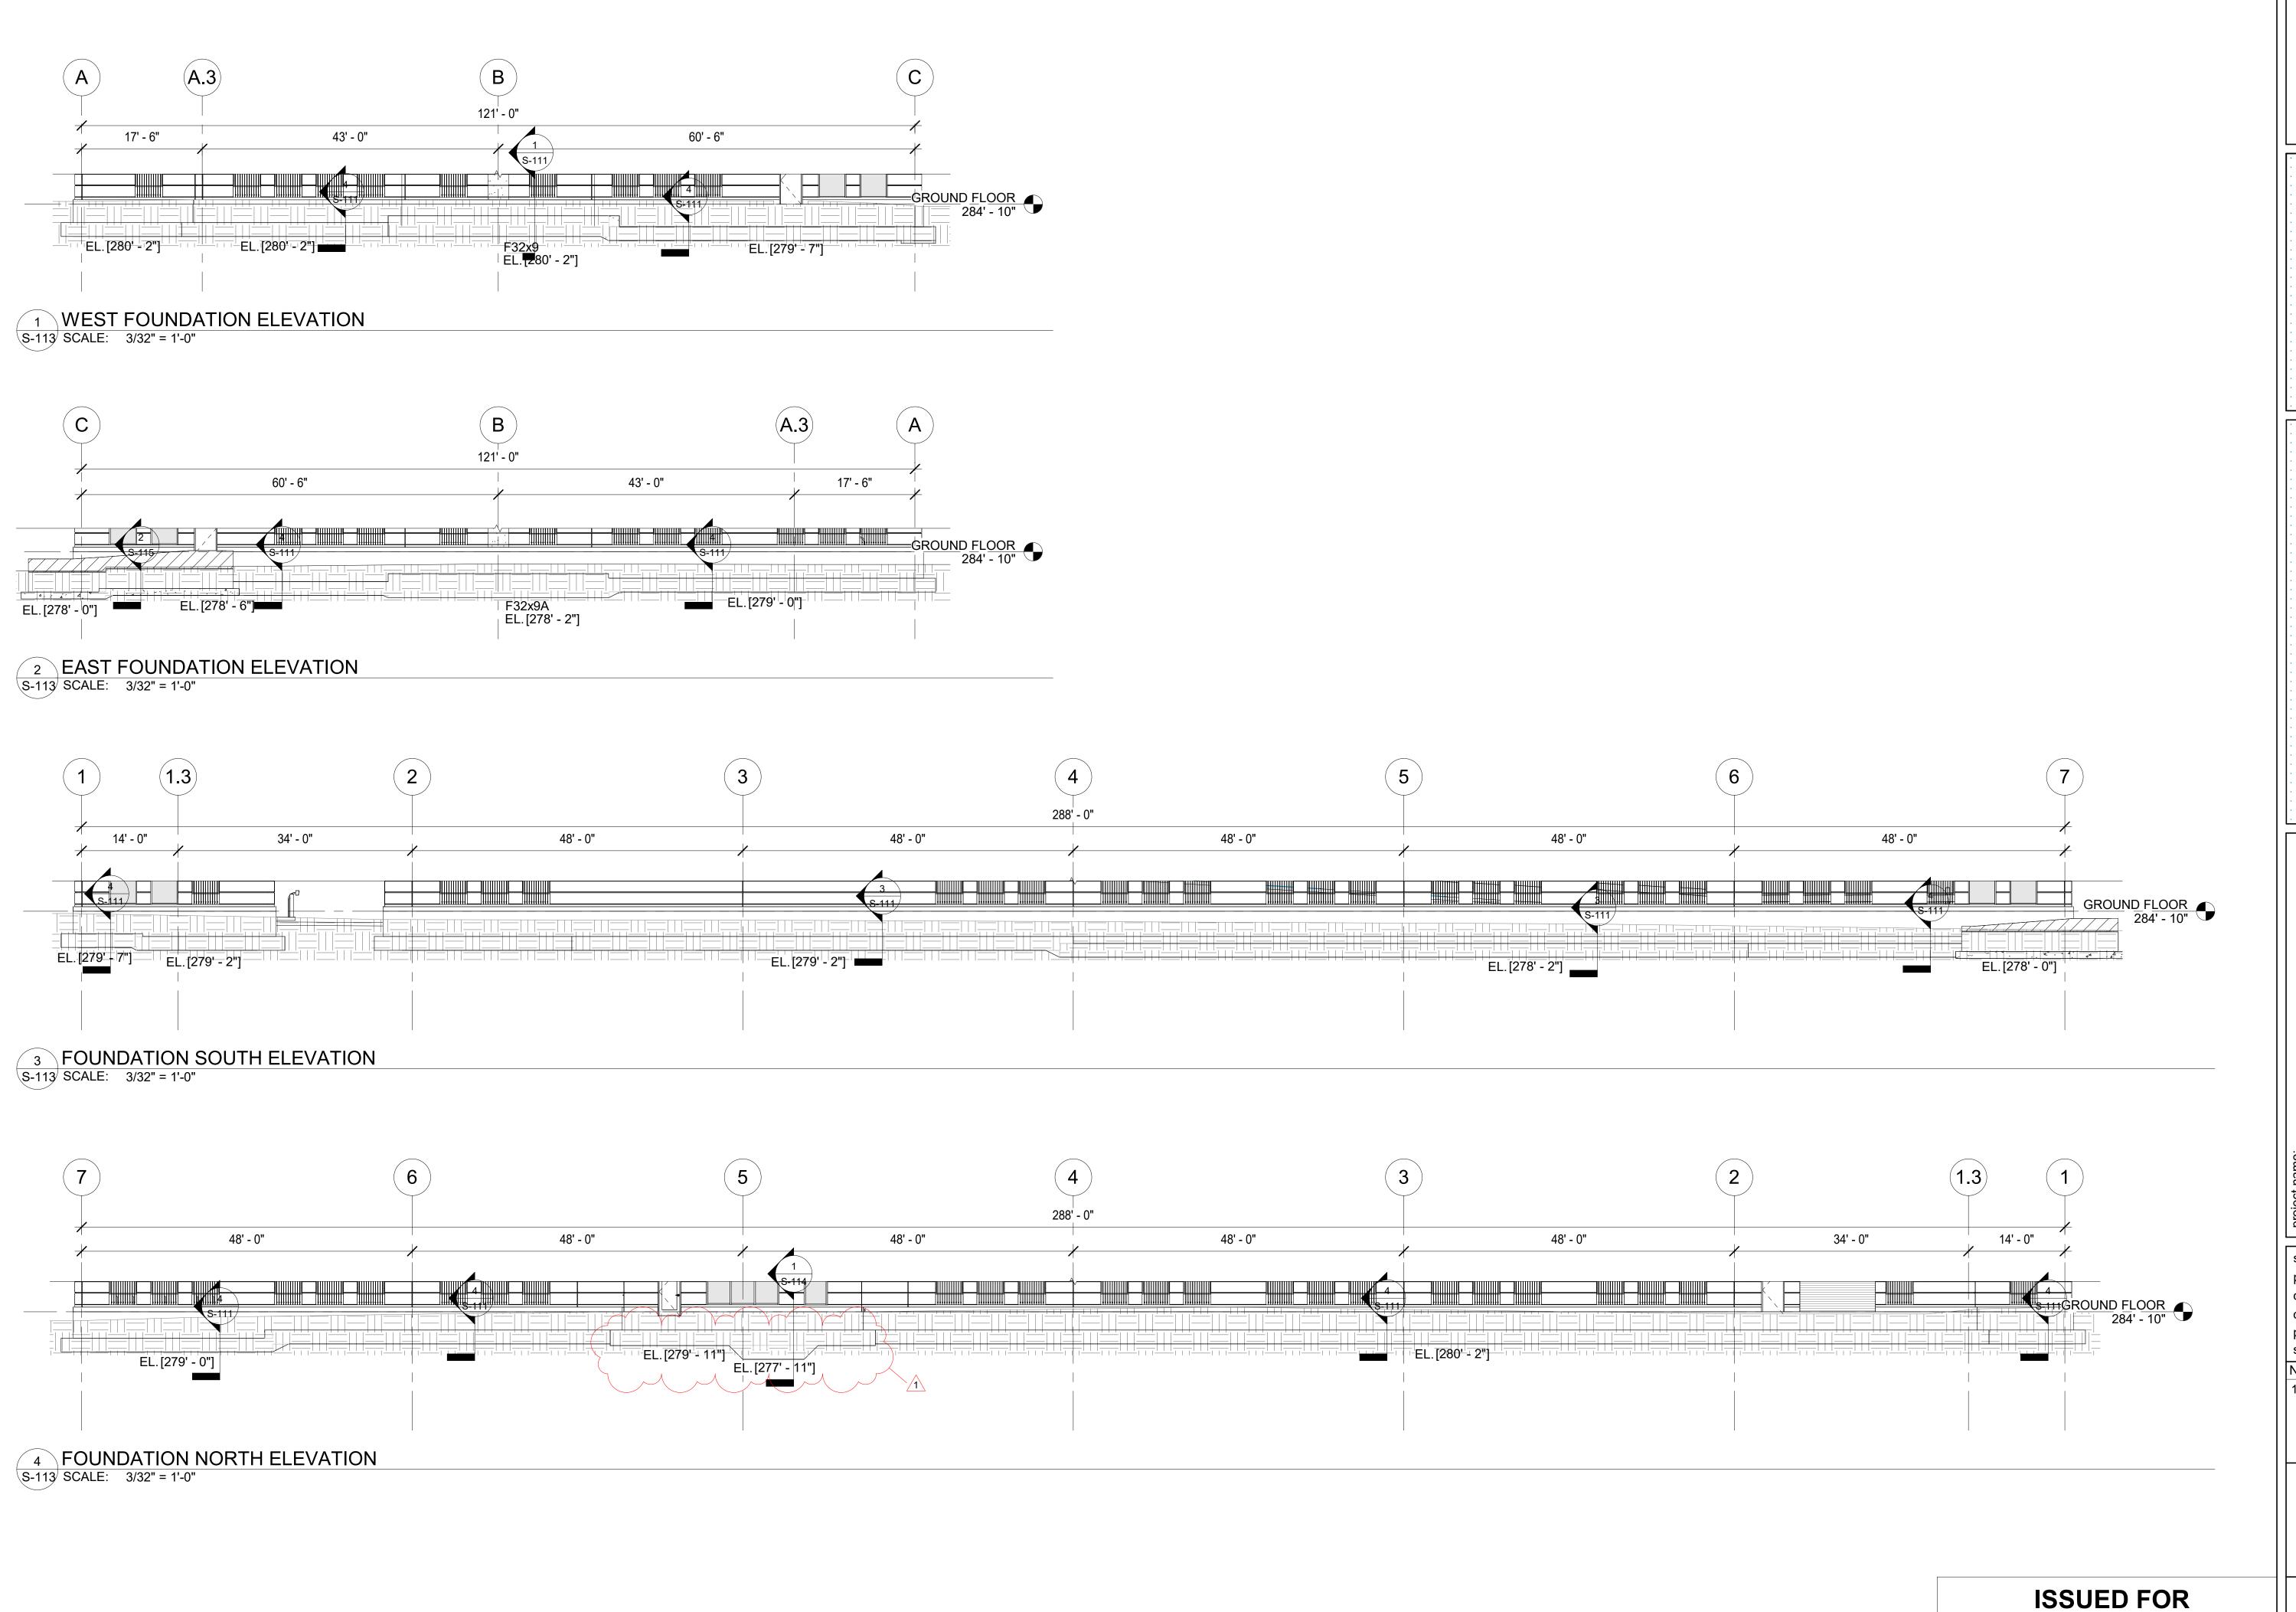

 scale:
 3/32" = 1'-0"

 project no.
 20-23131.00-1

 checked by:
 WW

 drawn by:
 SP

 proj. date:
 03/08/24

 sheet date:
 4/11/24

No Date Revisions
1 4/11/24 Addendum 1

sheet title:
FOUNDATION
ELEVATIONS

sheet no.

**CONSTRUCTION SET** 

S-113

SCOTT + PARTNERS
ARCHITECTURE