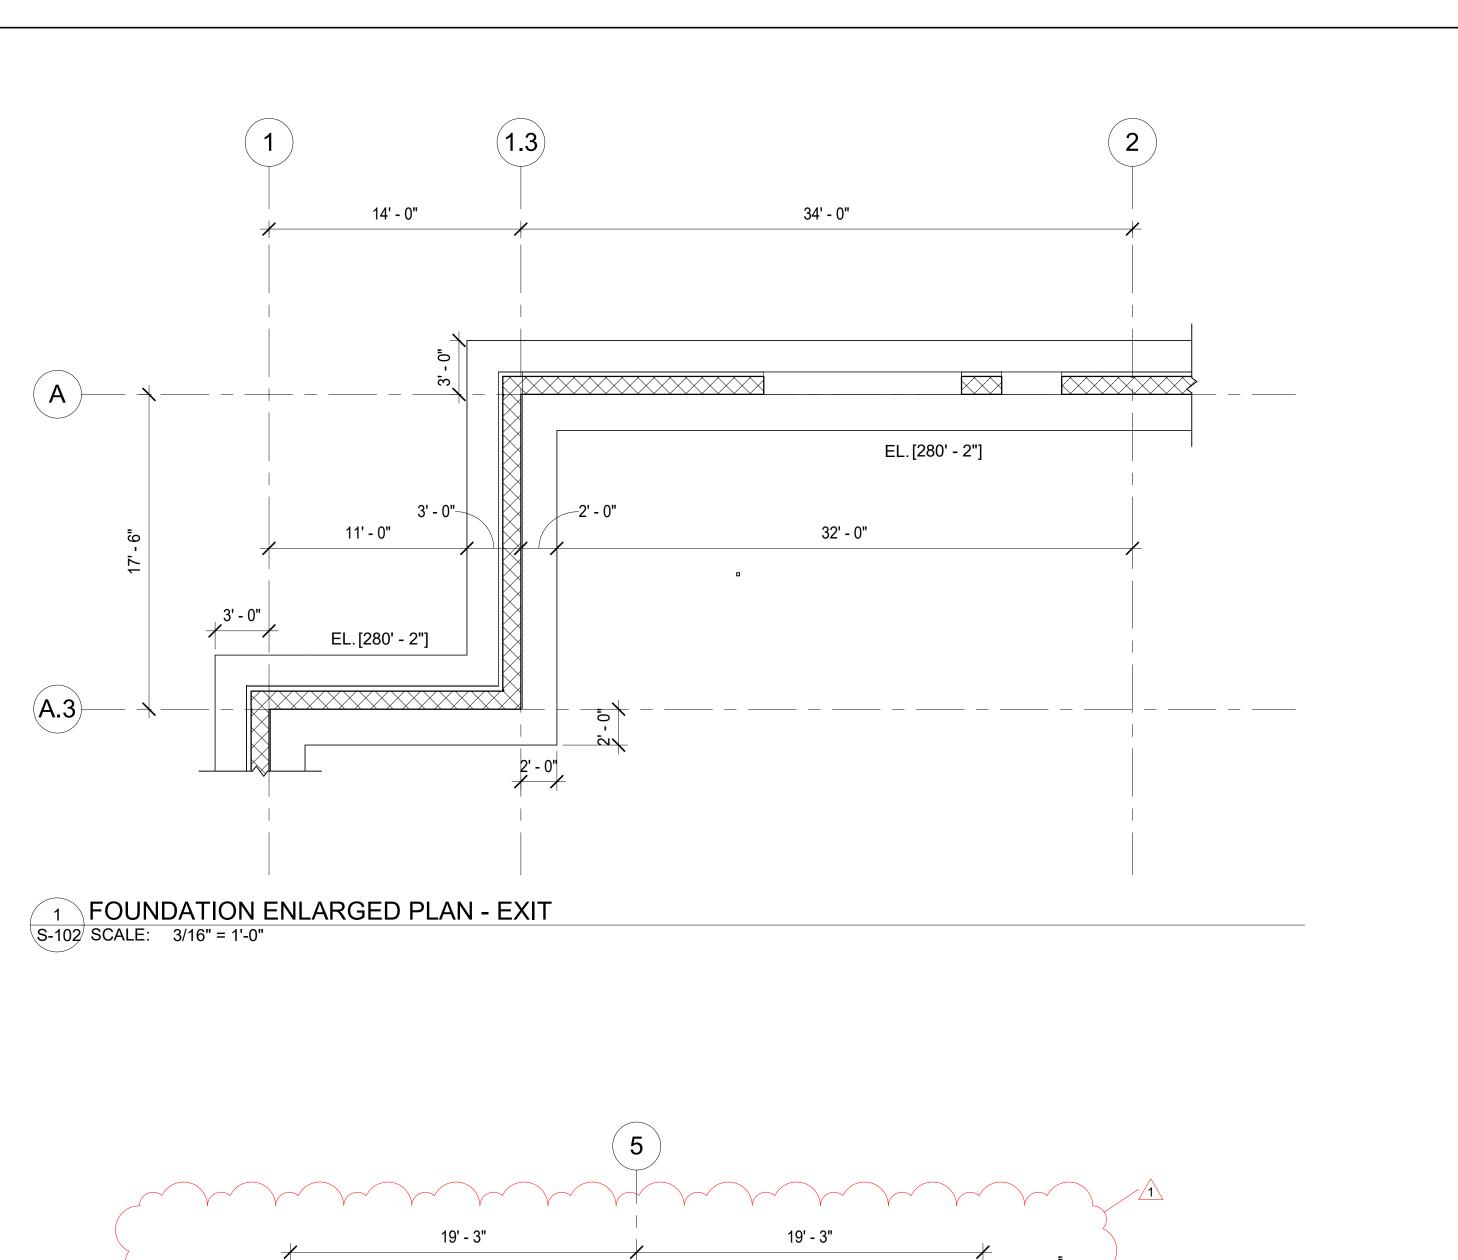

#### 28. DRAWING A9.3 INTERIOR DETAILS Detail #5

- a. MODIFY: The dimension from the walking surface to the bottom of the lower guard rail to be 3 <sup>3</sup>/<sub>4</sub>" instead of the 6" shown.
- 29. REPLACE the drawings issued with the bid set with the following drawings attached to this addendum:
  - A: DRAWING A0.1 DRAWING LIST
  - B: DRAWING C1.01 EXISTING CONDITIONS & DEMOLITION PLAN
  - C: DRAWING C1.02 EXISTING UNDERGROUND UTILITY PLAN
  - D: DRAWING C2.01 PROPOSED SITE PLAN
  - E: DRAWING C2.10 CIVIL WALL PENETRATION PLAN
  - F: DRAWING LA3.0 PLANTING PLAN
  - G: DRAWING LA4.0 SITE ELEVATIONS
  - H: DRAWING LA4.1 SITE ELEVATIONS
  - I: DRAWING LA5.1 RAMP DETAILS
  - J: DRAWING S-101 FOUNDATION PLAN
  - K: DRAWING S-102 ENLARGED FOUNDATION PLANS
  - L: DRAWING S-113 FOUNDATION ELEVATOINS
  - M: DRAWING S-114 ELEVATOR PIT SECTIONS
  - N: DRAWING S-201 GROUND FLOOR PLAN
  - O: DRAWING ST-300 ENLARGED PARKING ACCESS AND REVENUE CONTROL PLANS
  - P: DRAWING E4.0 ELECTRICAL PROPOSED SYSTEMS PLAN GROUND FLOOR
  - Q: DRAWING SE1.0 SITE ELECTRICAL PLAN