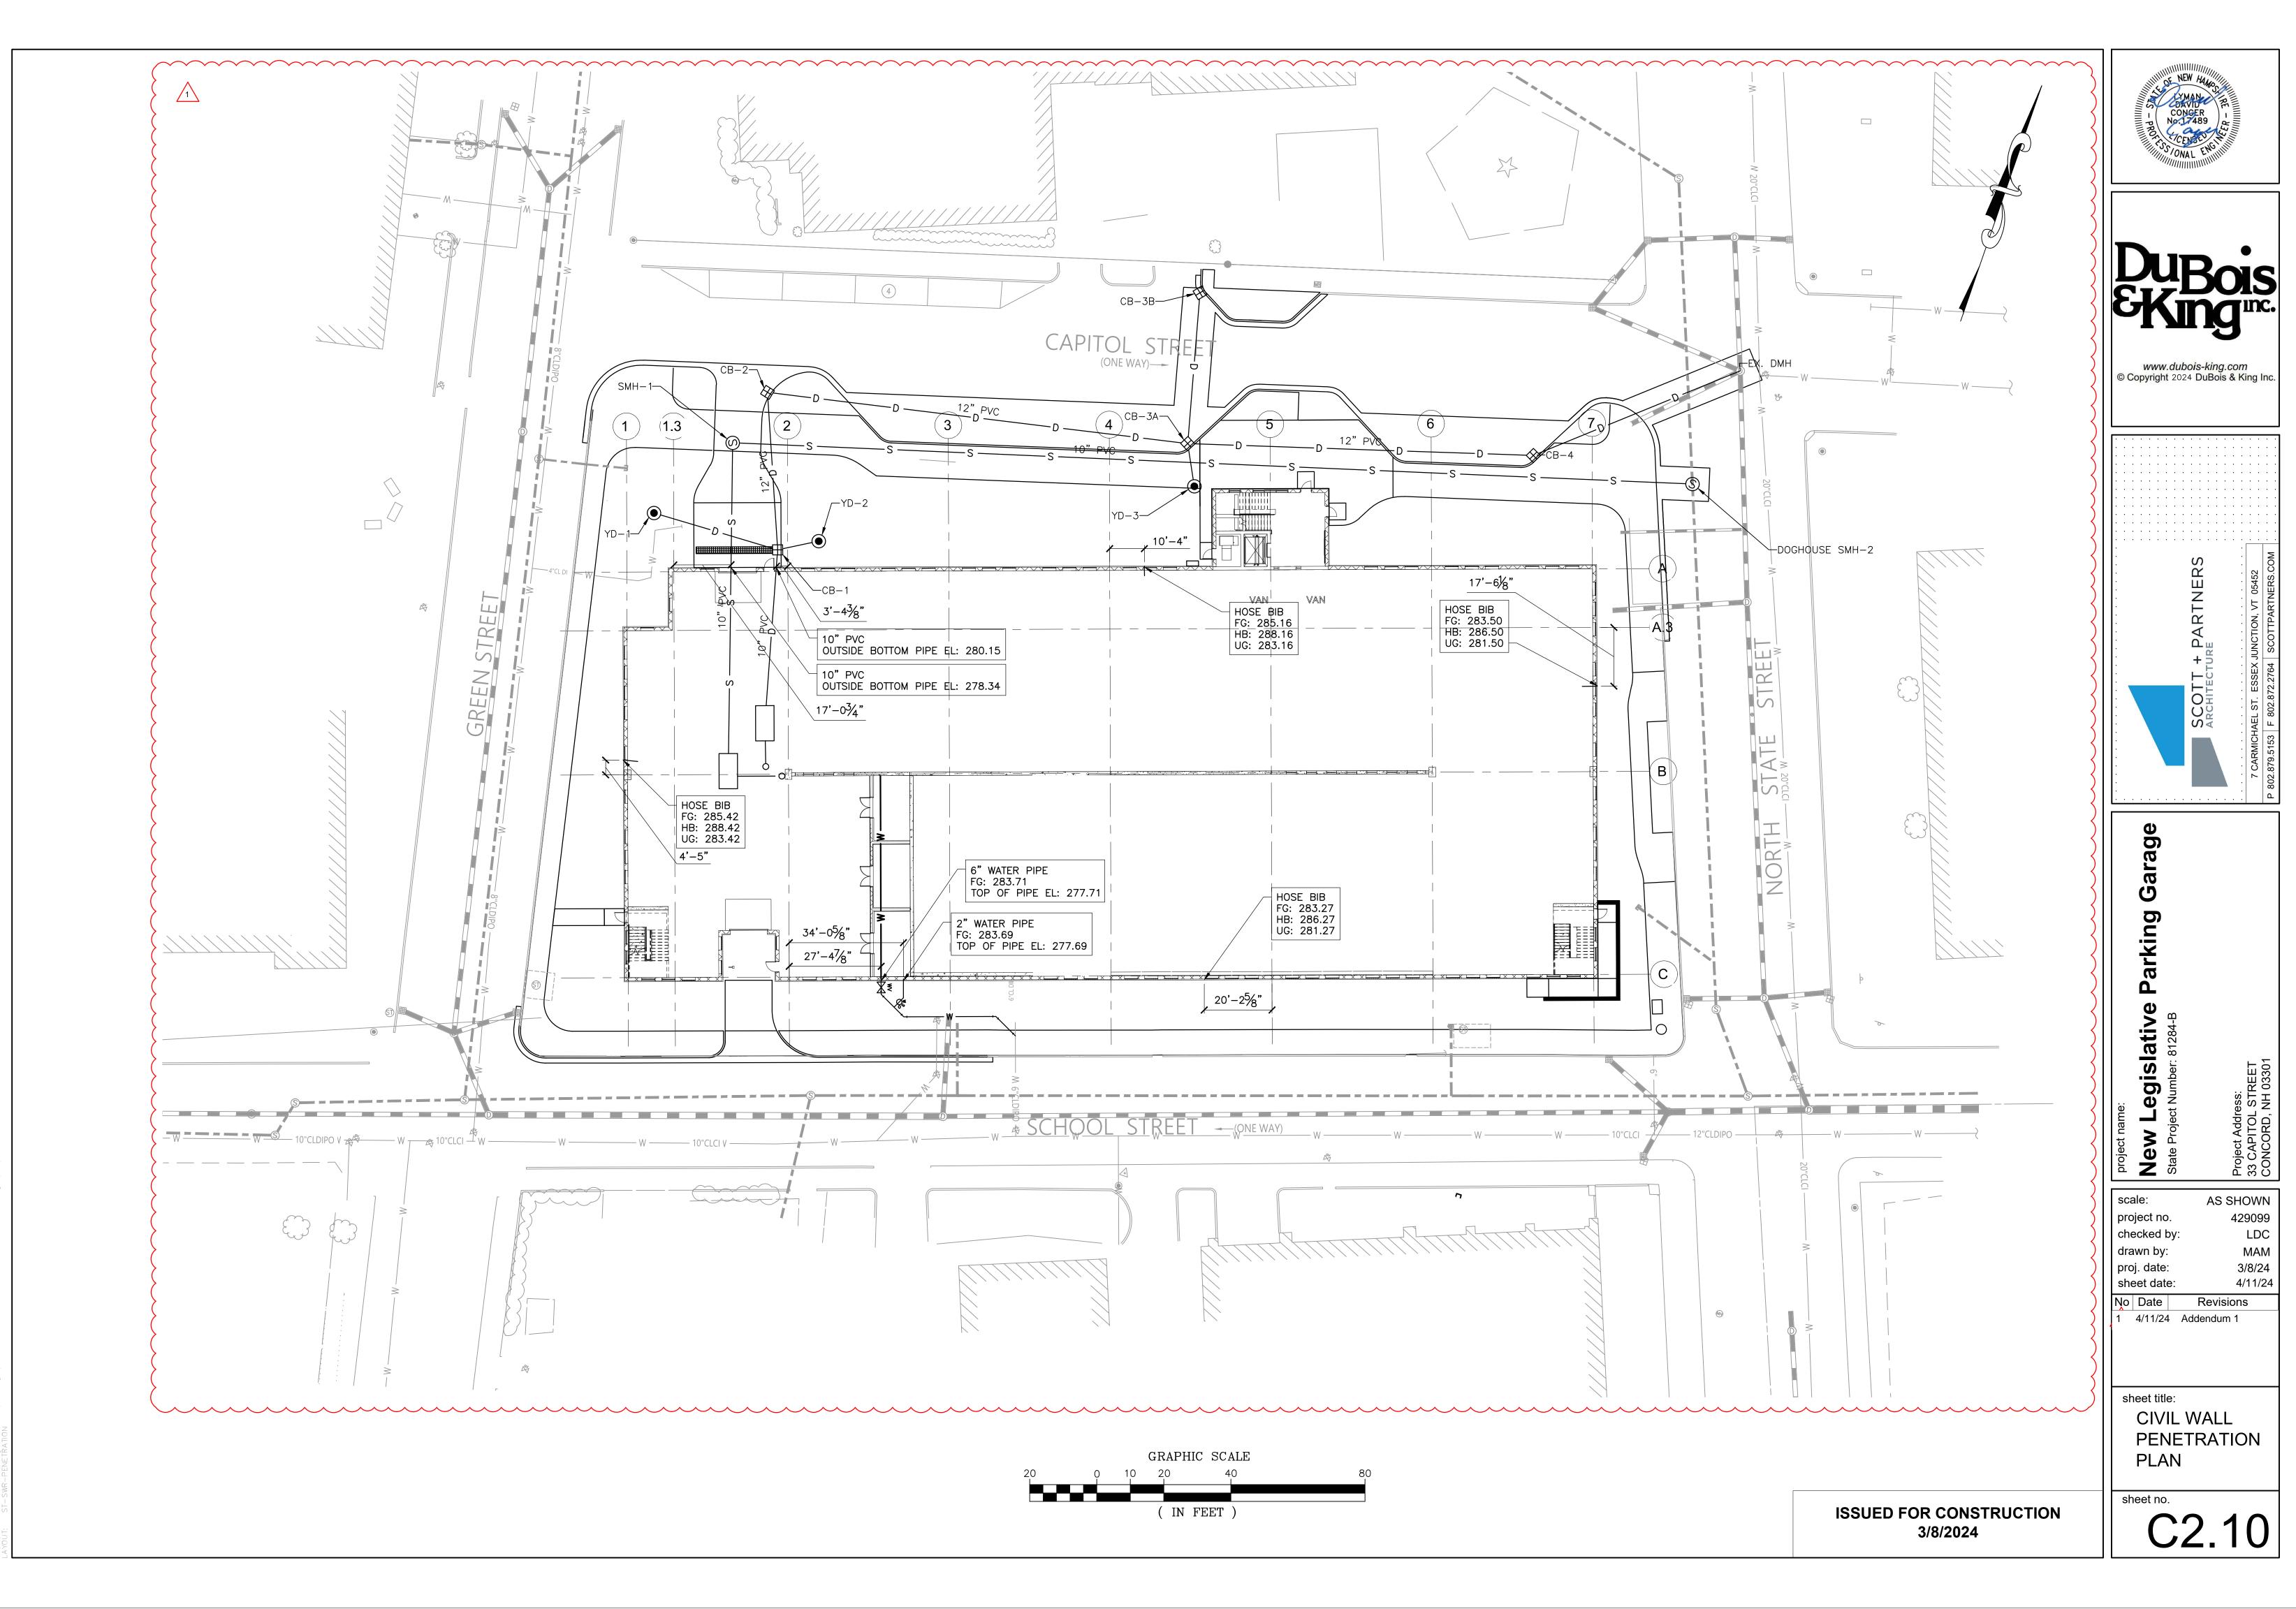

| No     | Drawing Title                | Revised Issue Date |
|--------|------------------------------|--------------------|
| A0.1   | DRAWING LIST                 | 4/11/24            |
| C1.01  | EXISTING CONDITIONS &        | 4/11/24            |
|        | DEMOLITION PLAN              |                    |
| C1.02  | EXISTING UNDERGROUND UTILITY | 4/11/24            |
|        | PLAN                         |                    |
| C2.01  | PROPOSED SITE PLAN           | 4/11/24            |
| C2.10  | CIVIL WALL PENETRATION PLAN  | 4/11/24            |
| LA3.0  | PLANTING PLAN                | 4/11/24            |
| LA4.0  | SITE ELEVATIONS              | 4/11/24            |
| LA4.1  | SITE ELEVATIONS              | 4/11/24            |
| LA5.1  | RAMP DETAILS                 | 4/11/24            |
| S-101  | FOUNDATION PLAN              | 4/11/24            |
| S-113  | ENLARGED FOUNDATION PLANS    | 4/11/24            |
| S-114  | ELEVATOR PIT SECTIONS        | 4/11/24            |
| S-201  | GROUND FLOOR FRAMING PLAN    | 4/11/24            |
| ST-300 | ENLARGED PARKING ACCESS AND  | 4/11/24            |
|        | REVENUE CONTROL PLANS        |                    |
| A9.3   | INTERIOR DETAILS             | 4/11/24            |
| E4.0   | ELECTRICAL PROPOSED SYSTEMS  | 4/11/24            |
|        | PLAN – GROUND FLOOR          |                    |
| SE1.0  | SITE ELECTRICAL PLAN         | 4/11/24            |

#### 28. DRAWING A9.3 INTERIOR DETAILS Detail #5

- a. MODIFY: The dimension from the walking surface to the bottom of the lower guard rail to be 3 <sup>3</sup>/<sub>4</sub>" instead of the 6" shown.
- 29. REPLACE the drawings issued with the bid set with the following drawings attached to this addendum:
  - A: DRAWING A0.1 DRAWING LIST
  - B: DRAWING C1.01 EXISTING CONDITIONS & DEMOLITION PLAN
  - C: DRAWING C1.02 EXISTING UNDERGROUND UTILITY PLAN
  - D: DRAWING C2.01 PROPOSED SITE PLAN
  - E: DRAWING C2.10 CIVIL WALL PENETRATION PLAN
  - F: DRAWING LA3.0 PLANTING PLAN
  - G: DRAWING LA4.0 SITE ELEVATIONS
  - H: DRAWING LA4.1 SITE ELEVATIONS
  - I: DRAWING LA5.1 RAMP DETAILS
  - J: DRAWING S-101 FOUNDATION PLAN
  - K: DRAWING S-102 ENLARGED FOUNDATION PLANS
  - L: DRAWING S-113 FOUNDATION ELEVATOINS
  - M: DRAWING S-114 ELEVATOR PIT SECTIONS
  - N: DRAWING S-201 GROUND FLOOR PLAN
  - O: DRAWING ST-300 ENLARGED PARKING ACCESS AND REVENUE CONTROL PLANS
  - P: DRAWING E4.0 ELECTRICAL PROPOSED SYSTEMS PLAN GROUND FLOOR
  - Q: DRAWING SE1.0 SITE ELECTRICAL PLAN