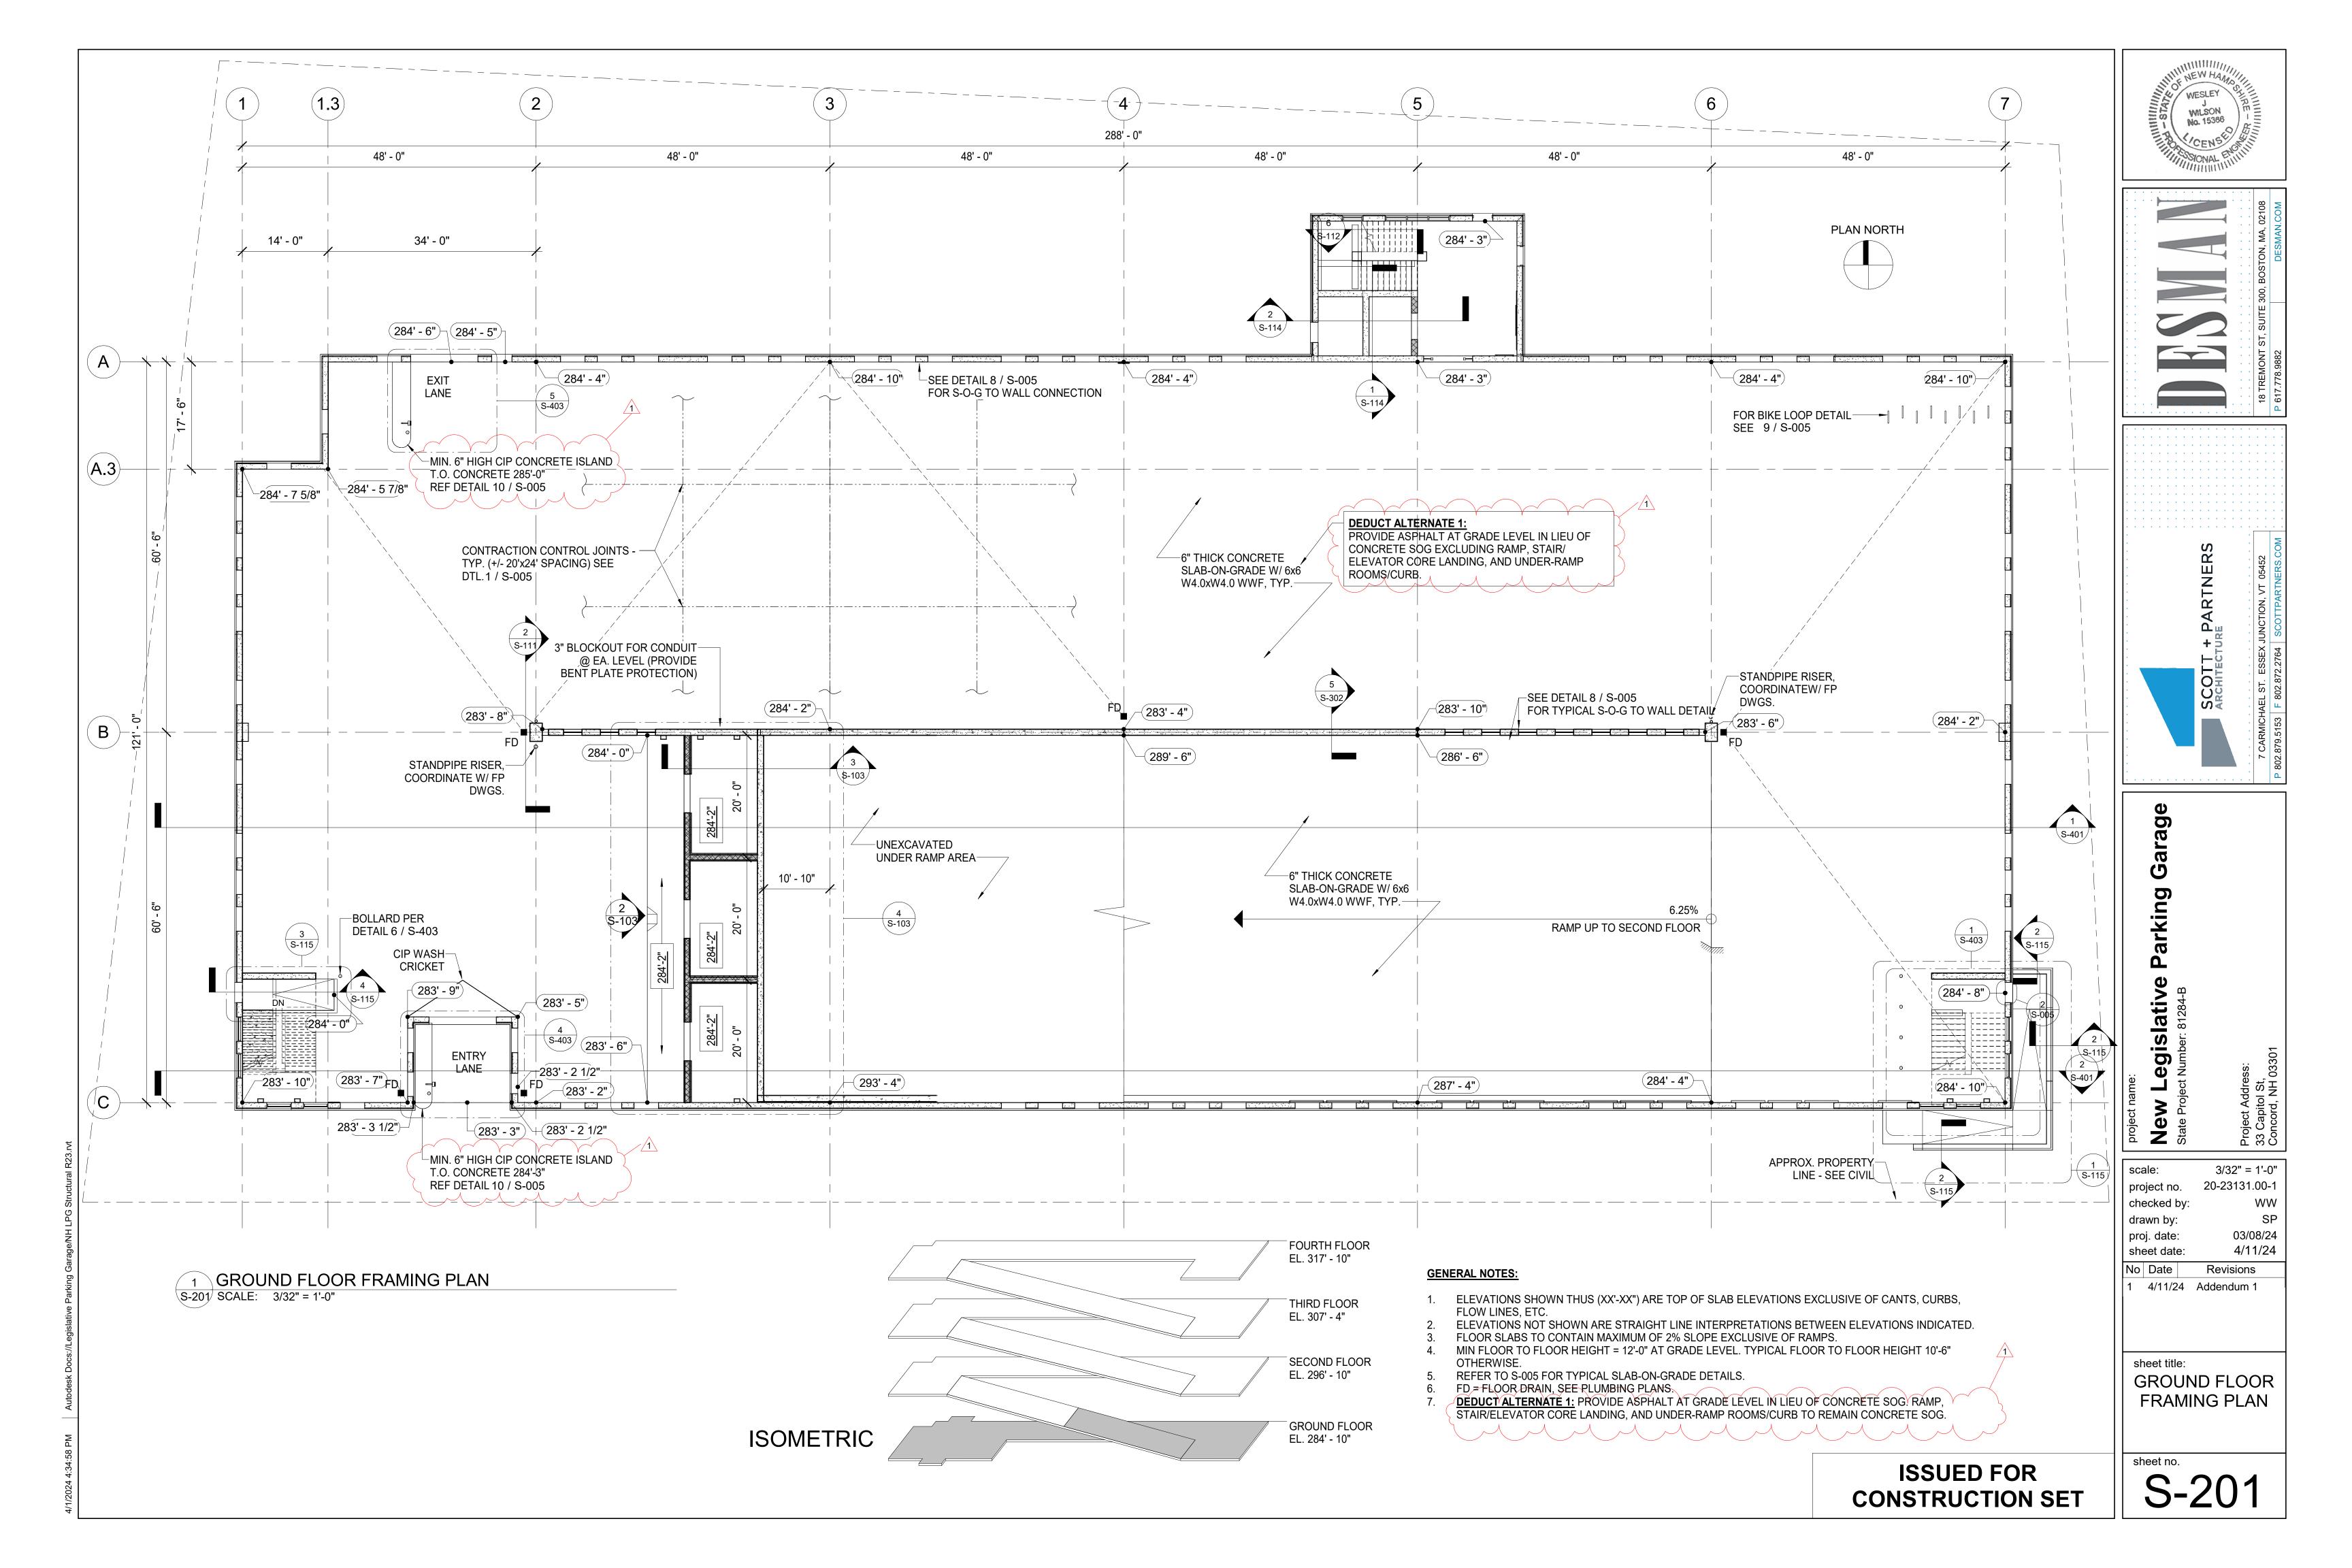

#### 28. DRAWING A9.3 INTERIOR DETAILS Detail #5

- a. MODIFY: The dimension from the walking surface to the bottom of the lower guard rail to be 3 <sup>3</sup>/<sub>4</sub>" instead of the 6" shown.
- 29. REPLACE the drawings issued with the bid set with the following drawings attached to this addendum:
  - A: DRAWING A0.1 DRAWING LIST
  - B: DRAWING C1.01 EXISTING CONDITIONS & DEMOLITION PLAN
  - C: DRAWING C1.02 EXISTING UNDERGROUND UTILITY PLAN
  - D: DRAWING C2.01 PROPOSED SITE PLAN
  - E: DRAWING C2.10 CIVIL WALL PENETRATION PLAN
  - F: DRAWING LA3.0 PLANTING PLAN
  - G: DRAWING LA4.0 SITE ELEVATIONS
  - H: DRAWING LA4.1 SITE ELEVATIONS
  - I: DRAWING LA5.1 RAMP DETAILS
  - J: DRAWING S-101 FOUNDATION PLAN
  - K: DRAWING S-102 ENLARGED FOUNDATION PLANS
  - L: DRAWING S-113 FOUNDATION ELEVATOINS
  - M: DRAWING S-114 ELEVATOR PIT SECTIONS
  - N: DRAWING S-201 GROUND FLOOR PLAN
  - O: DRAWING ST-300 ENLARGED PARKING ACCESS AND REVENUE CONTROL PLANS
  - P: DRAWING E4.0 ELECTRICAL PROPOSED SYSTEMS PLAN GROUND FLOOR
  - Q: DRAWING SE1.0 SITE ELECTRICAL PLAN

**ALTERNATES** 

REFER TO S-201 FOR DEDUCT ALTERNATE #1 (ASPHALT GROUND FLOOR PAVING IN LIEU OF SLAB ON GRADE)

> ISSUED FOR CONSTRUCTION 3/8/24

Drawings\429099\_FOR\_STORM—SEWER\_PENETRATION.dwg 3/26/2024 12:01 PM