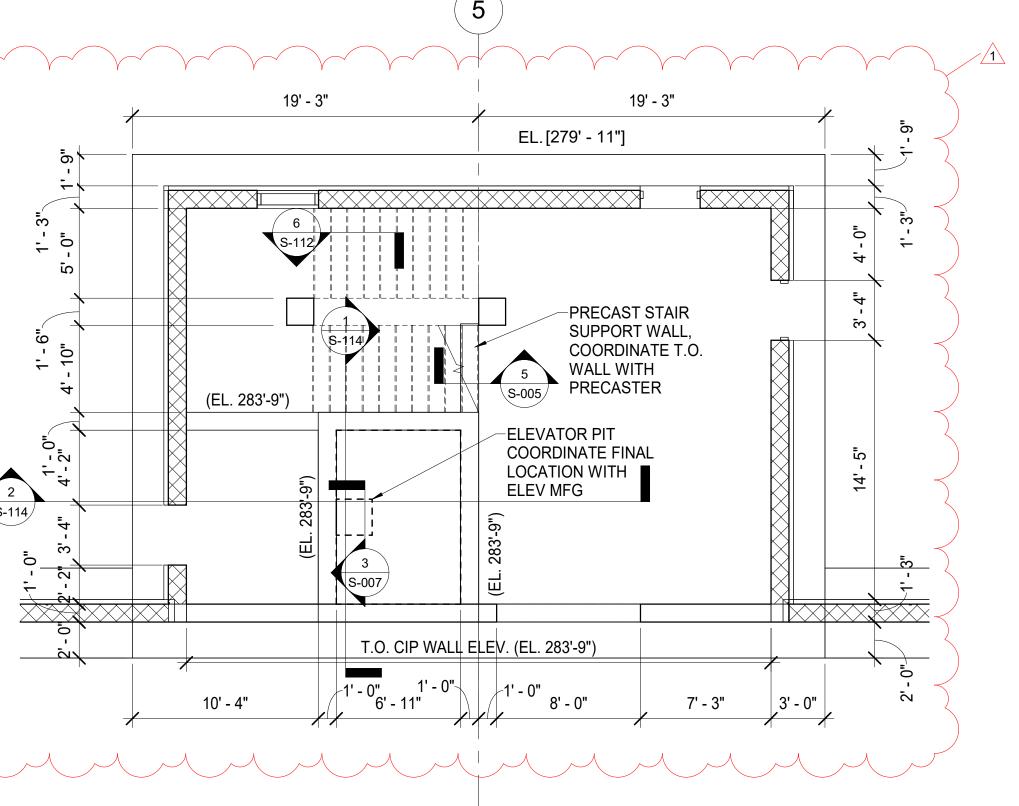

13' - 0"

EL.[279' - 2"]

3 FOUNDATION ENLARGED PLAN - UNDER RAMP ROOMS
S-102 SCALE: 3/16" = 1'-0"

**ISSUED FOR CONSTRUCTION SET** 

New Legislative State Project Number: 81284-B

3/16" = 1'-0" scale: 20-23131.00-1 project no. checked by: SP drawn by: 03/08/24 proj. date: 4/11/24 sheet date: Revisions

No Date 1 4/11/24 Addendum 1

sheet title: **ENLARGED FOUNDATION** 

**PLANS** sheet no.

S-102

WESLEY
WESLEY
WILSON
NO. 15386

CENSE
WILSON
NO. 15386

WESLEY
WILSON
NO. 15386

WESLEY
WILSON
NO. 15386