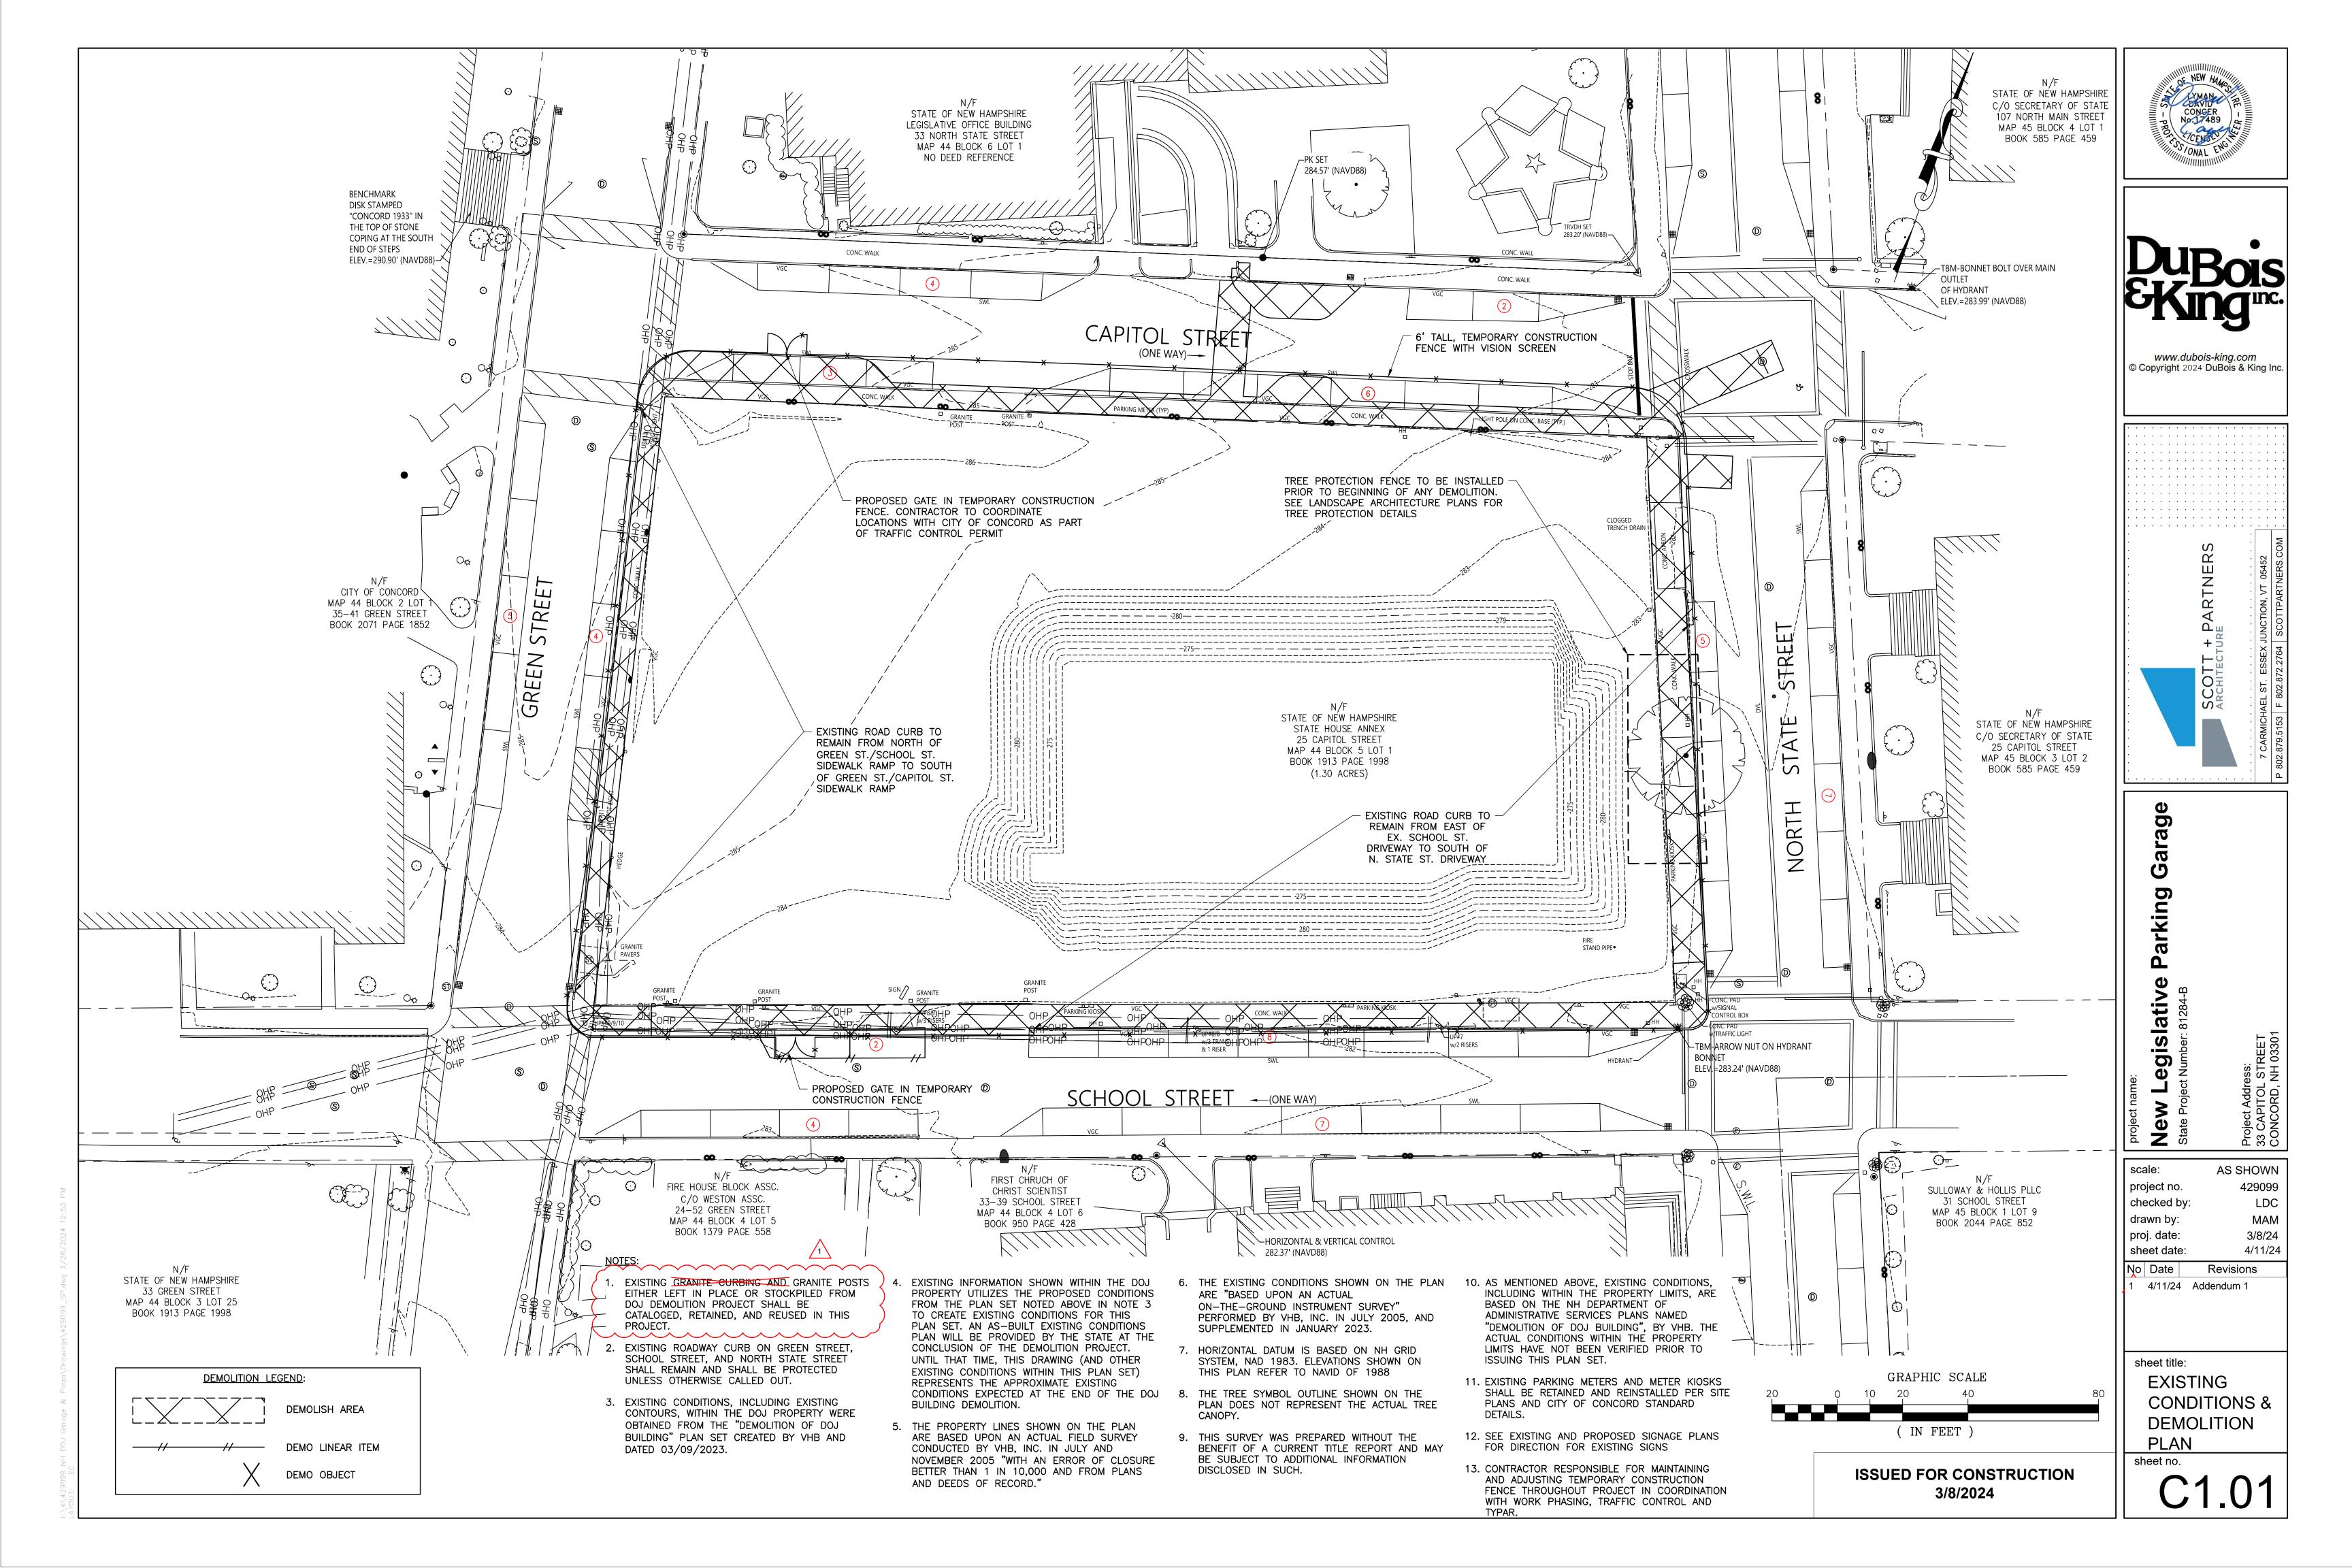

| No     | Drawing Title                | Revised Issue Date |
|--------|------------------------------|--------------------|
| A0.1   | DRAWING LIST                 | 4/11/24            |
| C1.01  | EXISTING CONDITIONS &        | 4/11/24            |
|        | DEMOLITION PLAN              |                    |
| C1.02  | EXISTING UNDERGROUND UTILITY | 4/11/24            |
|        | PLAN                         |                    |
| C2.01  | PROPOSED SITE PLAN           | 4/11/24            |
| C2.10  | CIVIL WALL PENETRATION PLAN  | 4/11/24            |
| LA3.0  | PLANTING PLAN                | 4/11/24            |
| LA4.0  | SITE ELEVATIONS              | 4/11/24            |
| LA4.1  | SITE ELEVATIONS              | 4/11/24            |
| LA5.1  | RAMP DETAILS                 | 4/11/24            |
| S-101  | FOUNDATION PLAN              | 4/11/24            |
| S-113  | ENLARGED FOUNDATION PLANS    | 4/11/24            |
| S-114  | ELEVATOR PIT SECTIONS        | 4/11/24            |
| S-201  | GROUND FLOOR FRAMING PLAN    | 4/11/24            |
| ST-300 | ENLARGED PARKING ACCESS AND  | 4/11/24            |
|        | REVENUE CONTROL PLANS        |                    |
| A9.3   | INTERIOR DETAILS             | 4/11/24            |
| E4.0   | ELECTRICAL PROPOSED SYSTEMS  | 4/11/24            |
|        | PLAN – GROUND FLOOR          |                    |
| SE1.0  | SITE ELECTRICAL PLAN         | 4/11/24            |

#### **CHANGES TO THE SPECIFICATIONS**

- 22. Section 08 7100 Door Hardware
  - A: MODIFY Door hardware Set 'D':
    - 1. Revise Exit Device line to read: "(1) Exit Device- room side (active leaf)."
    - 2. Revise functional description, second to last sentence to read: "Exiting from the room always possible through active leaf by pushing exit device."
- 23. Section 08 4413 Glazed Aluminum Curtain Walls
  - A: Revise the Curtainwall Specification Section 08 4413, paragraph 2.03 Components: Delete paragraph 2.03.C.
- 24. Section 221005 Plumbing Piping
  - A: Modify Section 2.02 (Sanitary and Sewer and Vent Piping) and Section 2.06 (Storm Drainage Piping) to add PVC piping as acceptable below-grade material for sanitary sewer and vent piping. PVC piping must be properly scheduled for the below grade use and be appropriate for ground and building loads above it.
  - B: All above grade piping called to be cast iron shall remain as cast iron.
- 25. Section 32 1440 Stone Paving, Steps, and Walls
  - A: Revise 2.1 B-1 c: REMOVE "Color: Williams Blue Sky"; ADD: "Color: Kittledge"
  - B: Revise 2.1 B-1e: Remove "Manufacturer: Williams Stone Co" and address; ADD: "Manufacturer: Granites of America, 15 Branch Pike, Smithfield, RI 029170".

**Parking Consultant** 18 Tremont Street #300 Boston, MA 02108 P: (617) 778 9882 E: wwilson@desman.com

Contact: Wes Wilson

Geotechnical Consultant
SW Cole

13 Delta Dr. Unit 8 Londonderry, NH 03053 P: (603) 716 2111 E: courfney.mattson@swcole.com
Contact: Courfney Mattson