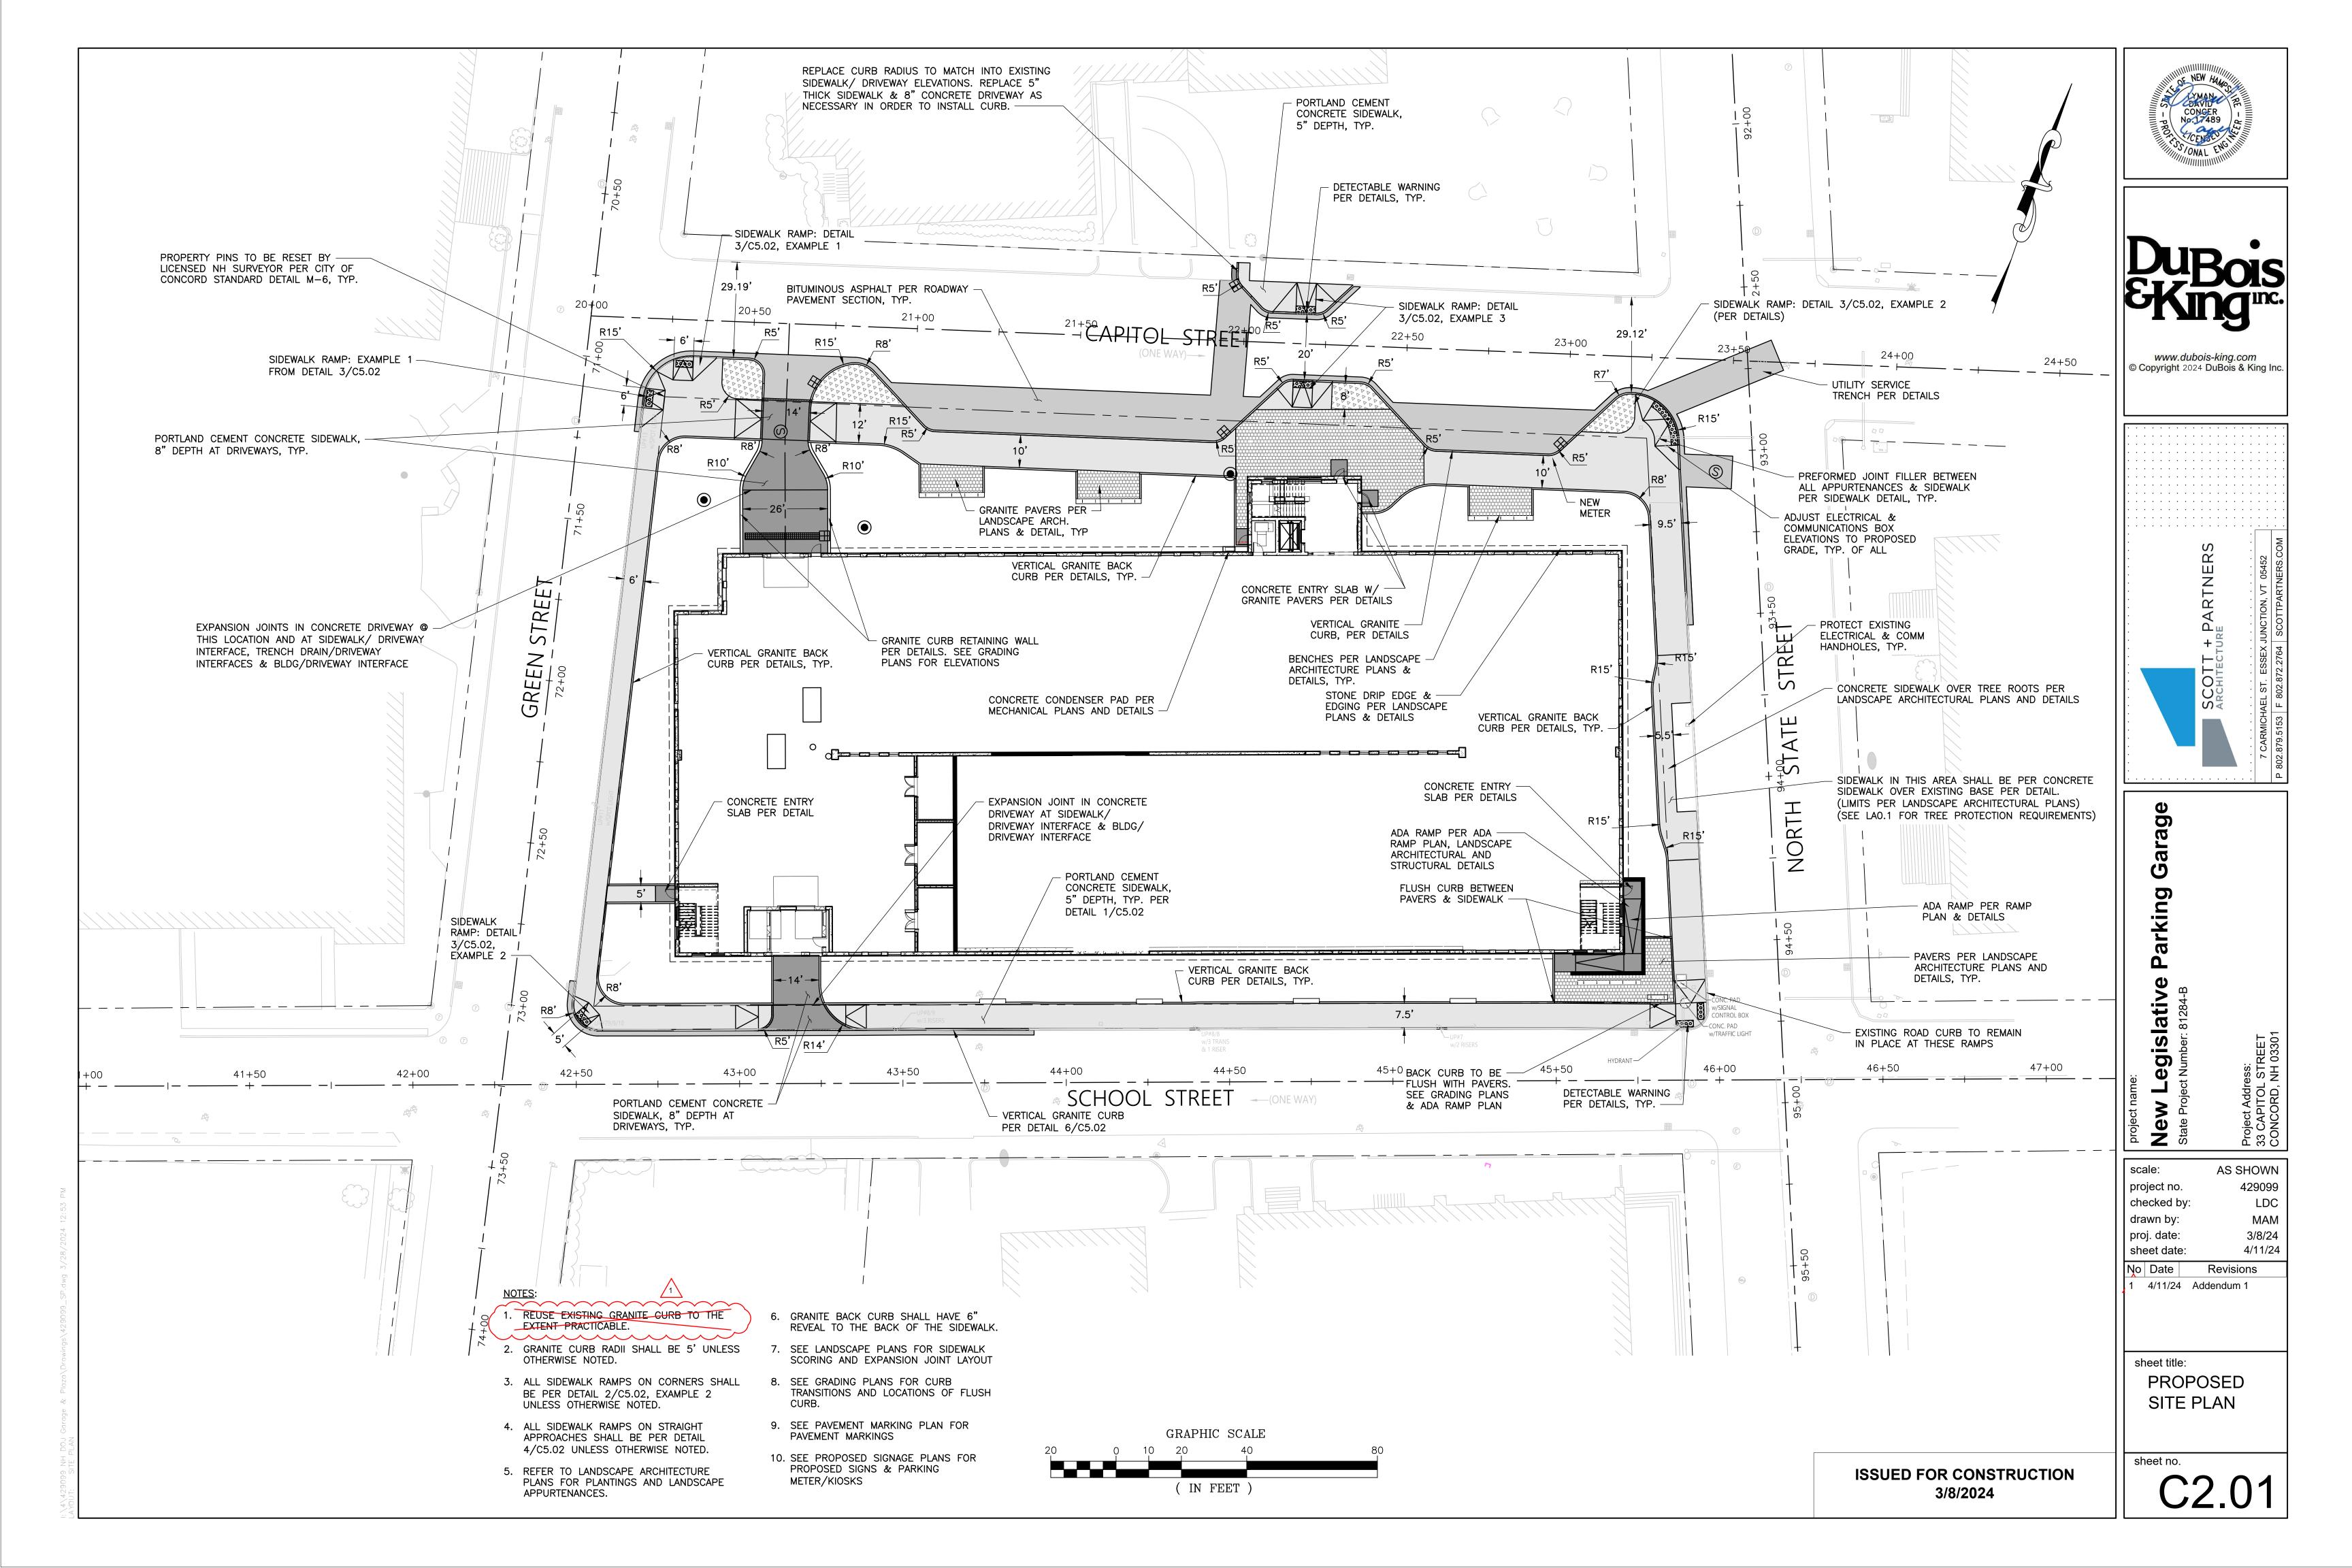

| No     | Drawing Title                | Revised Issue Date |
|--------|------------------------------|--------------------|
| A0.1   | DRAWING LIST                 | 4/11/24            |
| C1.01  | EXISTING CONDITIONS &        | 4/11/24            |
|        | DEMOLITION PLAN              |                    |
| C1.02  | EXISTING UNDERGROUND UTILITY | 4/11/24            |
|        | PLAN                         |                    |
| C2.01  | PROPOSED SITE PLAN           | 4/11/24            |
| C2.10  | CIVIL WALL PENETRATION PLAN  | 4/11/24            |
| LA3.0  | PLANTING PLAN                | 4/11/24            |
| LA4.0  | SITE ELEVATIONS              | 4/11/24            |
| LA4.1  | SITE ELEVATIONS              | 4/11/24            |
| LA5.1  | RAMP DETAILS                 | 4/11/24            |
| S-101  | FOUNDATION PLAN              | 4/11/24            |
| S-113  | ENLARGED FOUNDATION PLANS    | 4/11/24            |
| S-114  | ELEVATOR PIT SECTIONS        | 4/11/24            |
| S-201  | GROUND FLOOR FRAMING PLAN    | 4/11/24            |
| ST-300 | ENLARGED PARKING ACCESS AND  | 4/11/24            |
|        | REVENUE CONTROL PLANS        |                    |
| A9.3   | INTERIOR DETAILS             | 4/11/24            |
| E4.0   | ELECTRICAL PROPOSED SYSTEMS  | 4/11/24            |
|        | PLAN – GROUND FLOOR          |                    |
| SE1.0  | SITE ELECTRICAL PLAN         | 4/11/24            |

#### 28. DRAWING A9.3 INTERIOR DETAILS Detail #5

- a. MODIFY: The dimension from the walking surface to the bottom of the lower guard rail to be 3 <sup>3</sup>/<sub>4</sub>" instead of the 6" shown.
- 29. REPLACE the drawings issued with the bid set with the following drawings attached to this addendum:
  - A: DRAWING A0.1 DRAWING LIST
  - B: DRAWING C1.01 EXISTING CONDITIONS & DEMOLITION PLAN
  - C: DRAWING C1.02 EXISTING UNDERGROUND UTILITY PLAN
  - D: DRAWING C2.01 PROPOSED SITE PLAN
  - E: DRAWING C2.10 CIVIL WALL PENETRATION PLAN
  - F: DRAWING LA3.0 PLANTING PLAN
  - G: DRAWING LA4.0 SITE ELEVATIONS
  - H: DRAWING LA4.1 SITE ELEVATIONS
  - I: DRAWING LA5.1 RAMP DETAILS
  - J: DRAWING S-101 FOUNDATION PLAN
  - K: DRAWING S-102 ENLARGED FOUNDATION PLANS
  - L: DRAWING S-113 FOUNDATION ELEVATOINS
  - M: DRAWING S-114 ELEVATOR PIT SECTIONS
  - N: DRAWING S-201 GROUND FLOOR PLAN
  - O: DRAWING ST-300 ENLARGED PARKING ACCESS AND REVENUE CONTROL PLANS
  - P: DRAWING E4.0 ELECTRICAL PROPOSED SYSTEMS PLAN GROUND FLOOR
  - Q: DRAWING SE1.0 SITE ELECTRICAL PLAN