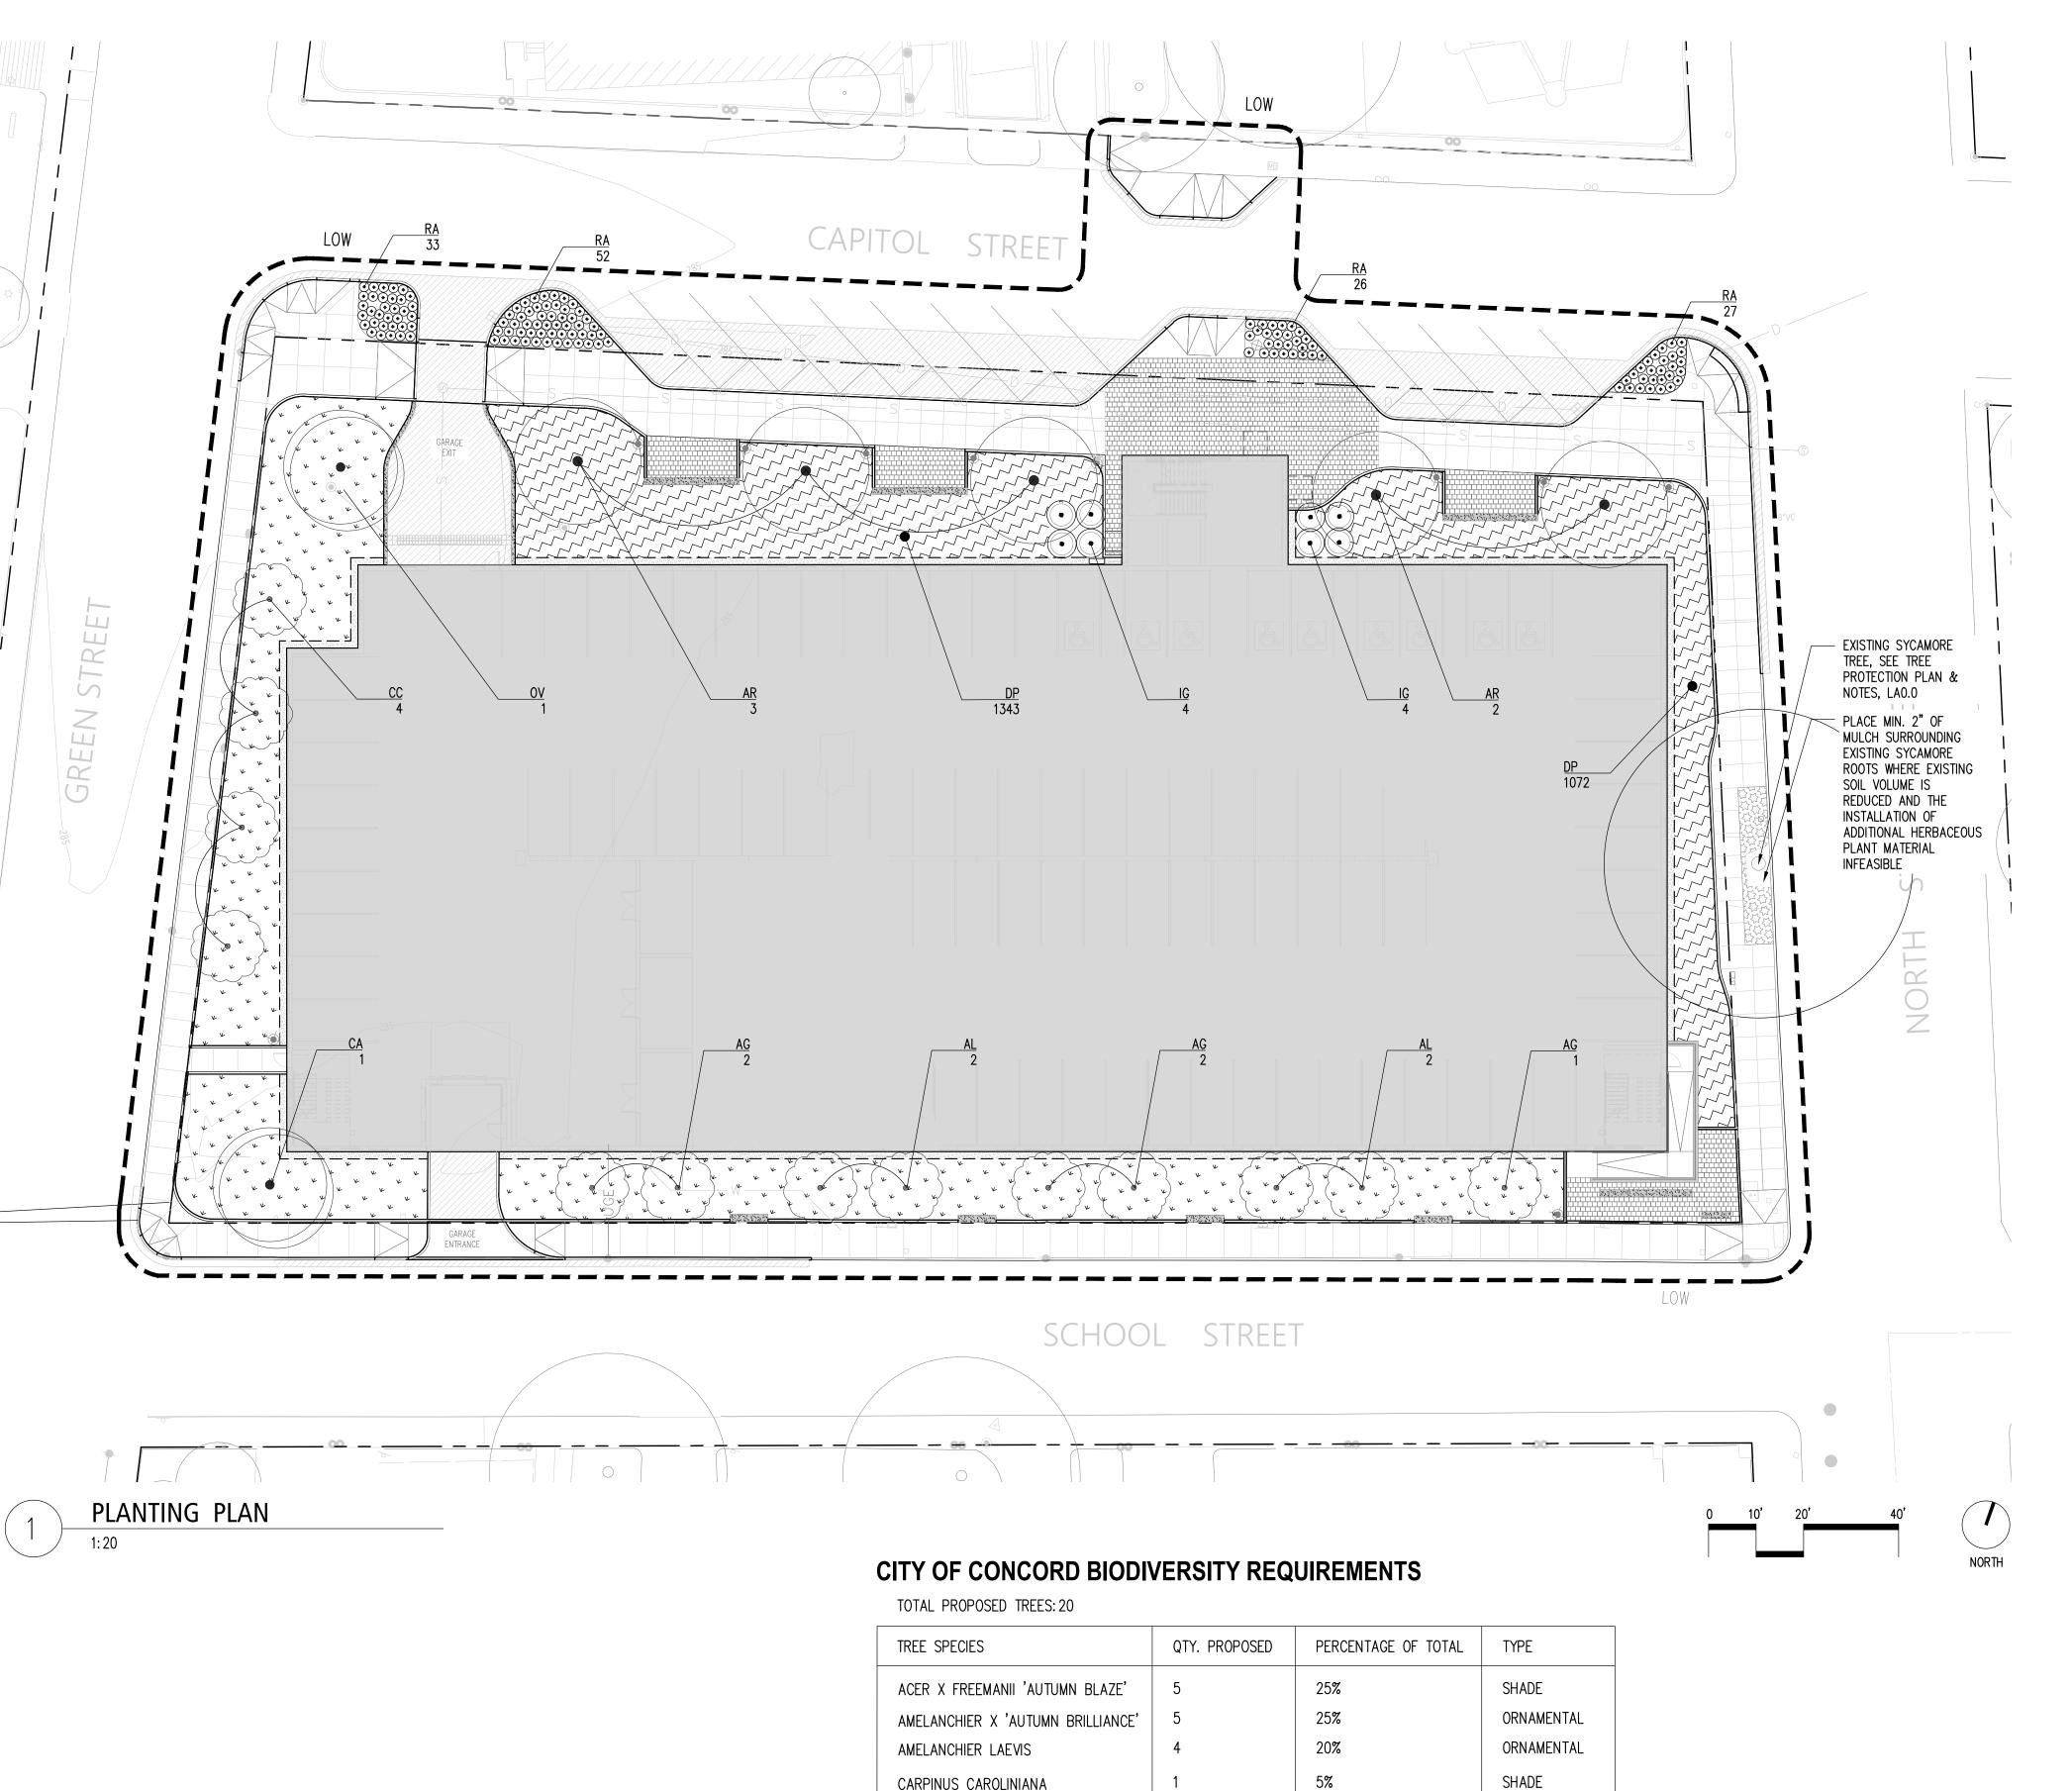

| No     | Drawing Title                | Revised Issue Date |
|--------|------------------------------|--------------------|
| A0.1   | DRAWING LIST                 | 4/11/24            |
| C1.01  | EXISTING CONDITIONS &        | 4/11/24            |
|        | DEMOLITION PLAN              |                    |
| C1.02  | EXISTING UNDERGROUND UTILITY | 4/11/24            |
|        | PLAN                         |                    |
| C2.01  | PROPOSED SITE PLAN           | 4/11/24            |
| C2.10  | CIVIL WALL PENETRATION PLAN  | 4/11/24            |
| LA3.0  | PLANTING PLAN                | 4/11/24            |
| LA4.0  | SITE ELEVATIONS              | 4/11/24            |
| LA4.1  | SITE ELEVATIONS              | 4/11/24            |
| LA5.1  | RAMP DETAILS                 | 4/11/24            |
| S-101  | FOUNDATION PLAN              | 4/11/24            |
| S-113  | ENLARGED FOUNDATION PLANS    | 4/11/24            |
| S-114  | ELEVATOR PIT SECTIONS        | 4/11/24            |
| S-201  | GROUND FLOOR FRAMING PLAN    | 4/11/24            |
| ST-300 | ENLARGED PARKING ACCESS AND  | 4/11/24            |
|        | REVENUE CONTROL PLANS        |                    |
| A9.3   | INTERIOR DETAILS             | 4/11/24            |
| E4.0   | ELECTRICAL PROPOSED SYSTEMS  | 4/11/24            |
|        | PLAN – GROUND FLOOR          |                    |
| SE1.0  | SITE ELECTRICAL PLAN         | 4/11/24            |

#### 28. DRAWING A9.3 INTERIOR DETAILS Detail #5

- a. MODIFY: The dimension from the walking surface to the bottom of the lower guard rail to be 3 <sup>3</sup>/<sub>4</sub>" instead of the 6" shown.
- 29. REPLACE the drawings issued with the bid set with the following drawings attached to this addendum:
  - A: DRAWING A0.1 DRAWING LIST
  - B: DRAWING C1.01 EXISTING CONDITIONS & DEMOLITION PLAN
  - C: DRAWING C1.02 EXISTING UNDERGROUND UTILITY PLAN
  - D: DRAWING C2.01 PROPOSED SITE PLAN
  - E: DRAWING C2.10 CIVIL WALL PENETRATION PLAN
  - F: DRAWING LA3.0 PLANTING PLAN
  - G: DRAWING LA4.0 SITE ELEVATIONS
  - H: DRAWING LA4.1 SITE ELEVATIONS
  - I: DRAWING LA5.1 RAMP DETAILS
  - J: DRAWING S-101 FOUNDATION PLAN
  - K: DRAWING S-102 ENLARGED FOUNDATION PLANS
  - L: DRAWING S-113 FOUNDATION ELEVATOINS
  - M: DRAWING S-114 ELEVATOR PIT SECTIONS
  - N: DRAWING S-201 GROUND FLOOR PLAN
  - O: DRAWING ST-300 ENLARGED PARKING ACCESS AND REVENUE CONTROL PLANS
  - P: DRAWING E4.0 ELECTRICAL PROPOSED SYSTEMS PLAN GROUND FLOOR
  - Q: DRAWING SE1.0 SITE ELECTRICAL PLAN

CERCIS CANADENSIS

OSTRYA VIRGINIANA

PERCENT ORNAMENTAL TREES:

35%

WHICH LISTS RECOMMENDED TREES FOR UNDER UTILITY WIRES.

PERCENT SHADE TREES:

20%

NOTE: PROPOSED TREE PLANTINGS DO NOT MEET CITY OF CONCORD'S BIODIVERSITY REQUIREMENTS REGARDING THE

OVERALL PERCENTAGE OF PROPOSED "ORNAMENTAL" TREES, DUE TO THE FACT THAT OVERHEAD WIRES RUN ALONG BOTH SCHOOL AND GREEN STREETS. THE PROPOSED PLANTINGS DO COMPLY WITH THE CITY OF CONCORD'S STREET TREE POLICY,

ORNAMENTAL

SHADE

# PLANTING SCHEDULE

| SYM.       | KEY         | QTY.           | BOTANICAL NAME                                                                                                | COMMON NAME          | SIZE      | ROOT  | SPACING  |
|------------|-------------|----------------|---------------------------------------------------------------------------------------------------------------|----------------------|-----------|-------|----------|
| TREES      | <b>~~~~</b> | $\sqrt{1}$     |                                                                                                               |                      |           |       |          |
|            | AR          | 5              | ACER X FREEMANII 'AUTUMN<br>BLAZE'                                                                            | FREEMAN MAPLE        | 5" CAL.   | B+B   | PER PLAN |
| 0          | AG          | 5              | AMELANCHIER x 'AUTUMN<br>BRILLIANCE'                                                                          | SERVICEBERRY         | 3.5" CAL. | B+B   | PER PLAN |
| $\odot$    | AL          | 4              | AMELANCHIER LAEVIS                                                                                            | SERVICEBERRY         | 2.5" CAL. | B+B   | PER PLAN |
| $\bigcirc$ | CA          | 1              | CARPINUS CAROLINIANA                                                                                          | IRONWOOD             | 3" CAL.   | B+B   | PER PLAN |
| $\odot$    | CC          | 4              | CERCIS CANADENSIS                                                                                             | EASTERN REDBUD       | 3" CAL.   | B+B   | PER PLAN |
| $\bigcirc$ | OV          | 1              | OSTRYA VIRGINIANA                                                                                             | HOP HORNBEAM         | 5" CAL.   | B+B   | PER PLAN |
| SHRUBS/    | HERBAC      | CEOUS PI       | ERENNIALS                                                                                                     |                      |           |       |          |
| <b>O</b>   | IG          | 8              | ILEX GLABRA 'DENSA'                                                                                           | DENSA INKBERRY       | 10 GAL.   | CONT. | 48" O.C. |
| •          | RA          | 138            | RHUS AROMATICA 'GROW-LOW'                                                                                     | FRAGRANT SUMAC       | 2 GAL.    | CONT. | 24" O.C. |
| SEMI-SHA   | DE PLA      | NTING PA       | LETTE                                                                                                         |                      |           | •     |          |
|            | DP          | 4717           | DENNSTAEDTIA PUNCTILOBULA                                                                                     | HAY SCENTED FERN     | 8" POT    | CONT. | 16" O.C. |
| FULL SUN   | I PLANTI    | NG PALE        | TTE                                                                                                           |                      |           |       |          |
| V V V      |             | 6,300<br>SQFT  | SEE SHEET LA3.1 FOR QTY & LAYOUT                                                                              | ORNAMENTAL GRASS MIX | 1 GAL.    | CONT. |          |
| SYCAMOR    | RE TREE     | WELL PL        | ANTING PALETTE                                                                                                |                      |           |       |          |
|            |             | 110+/-<br>SQFT | TBD; V.I.F. EXTENTS OF EXISTING TREE ROOTS TO DETERMINE AVAILABLE PLANTING SOIL AND FINAL PLANT SPECIFICATION | -                    | -         | _     | _        |