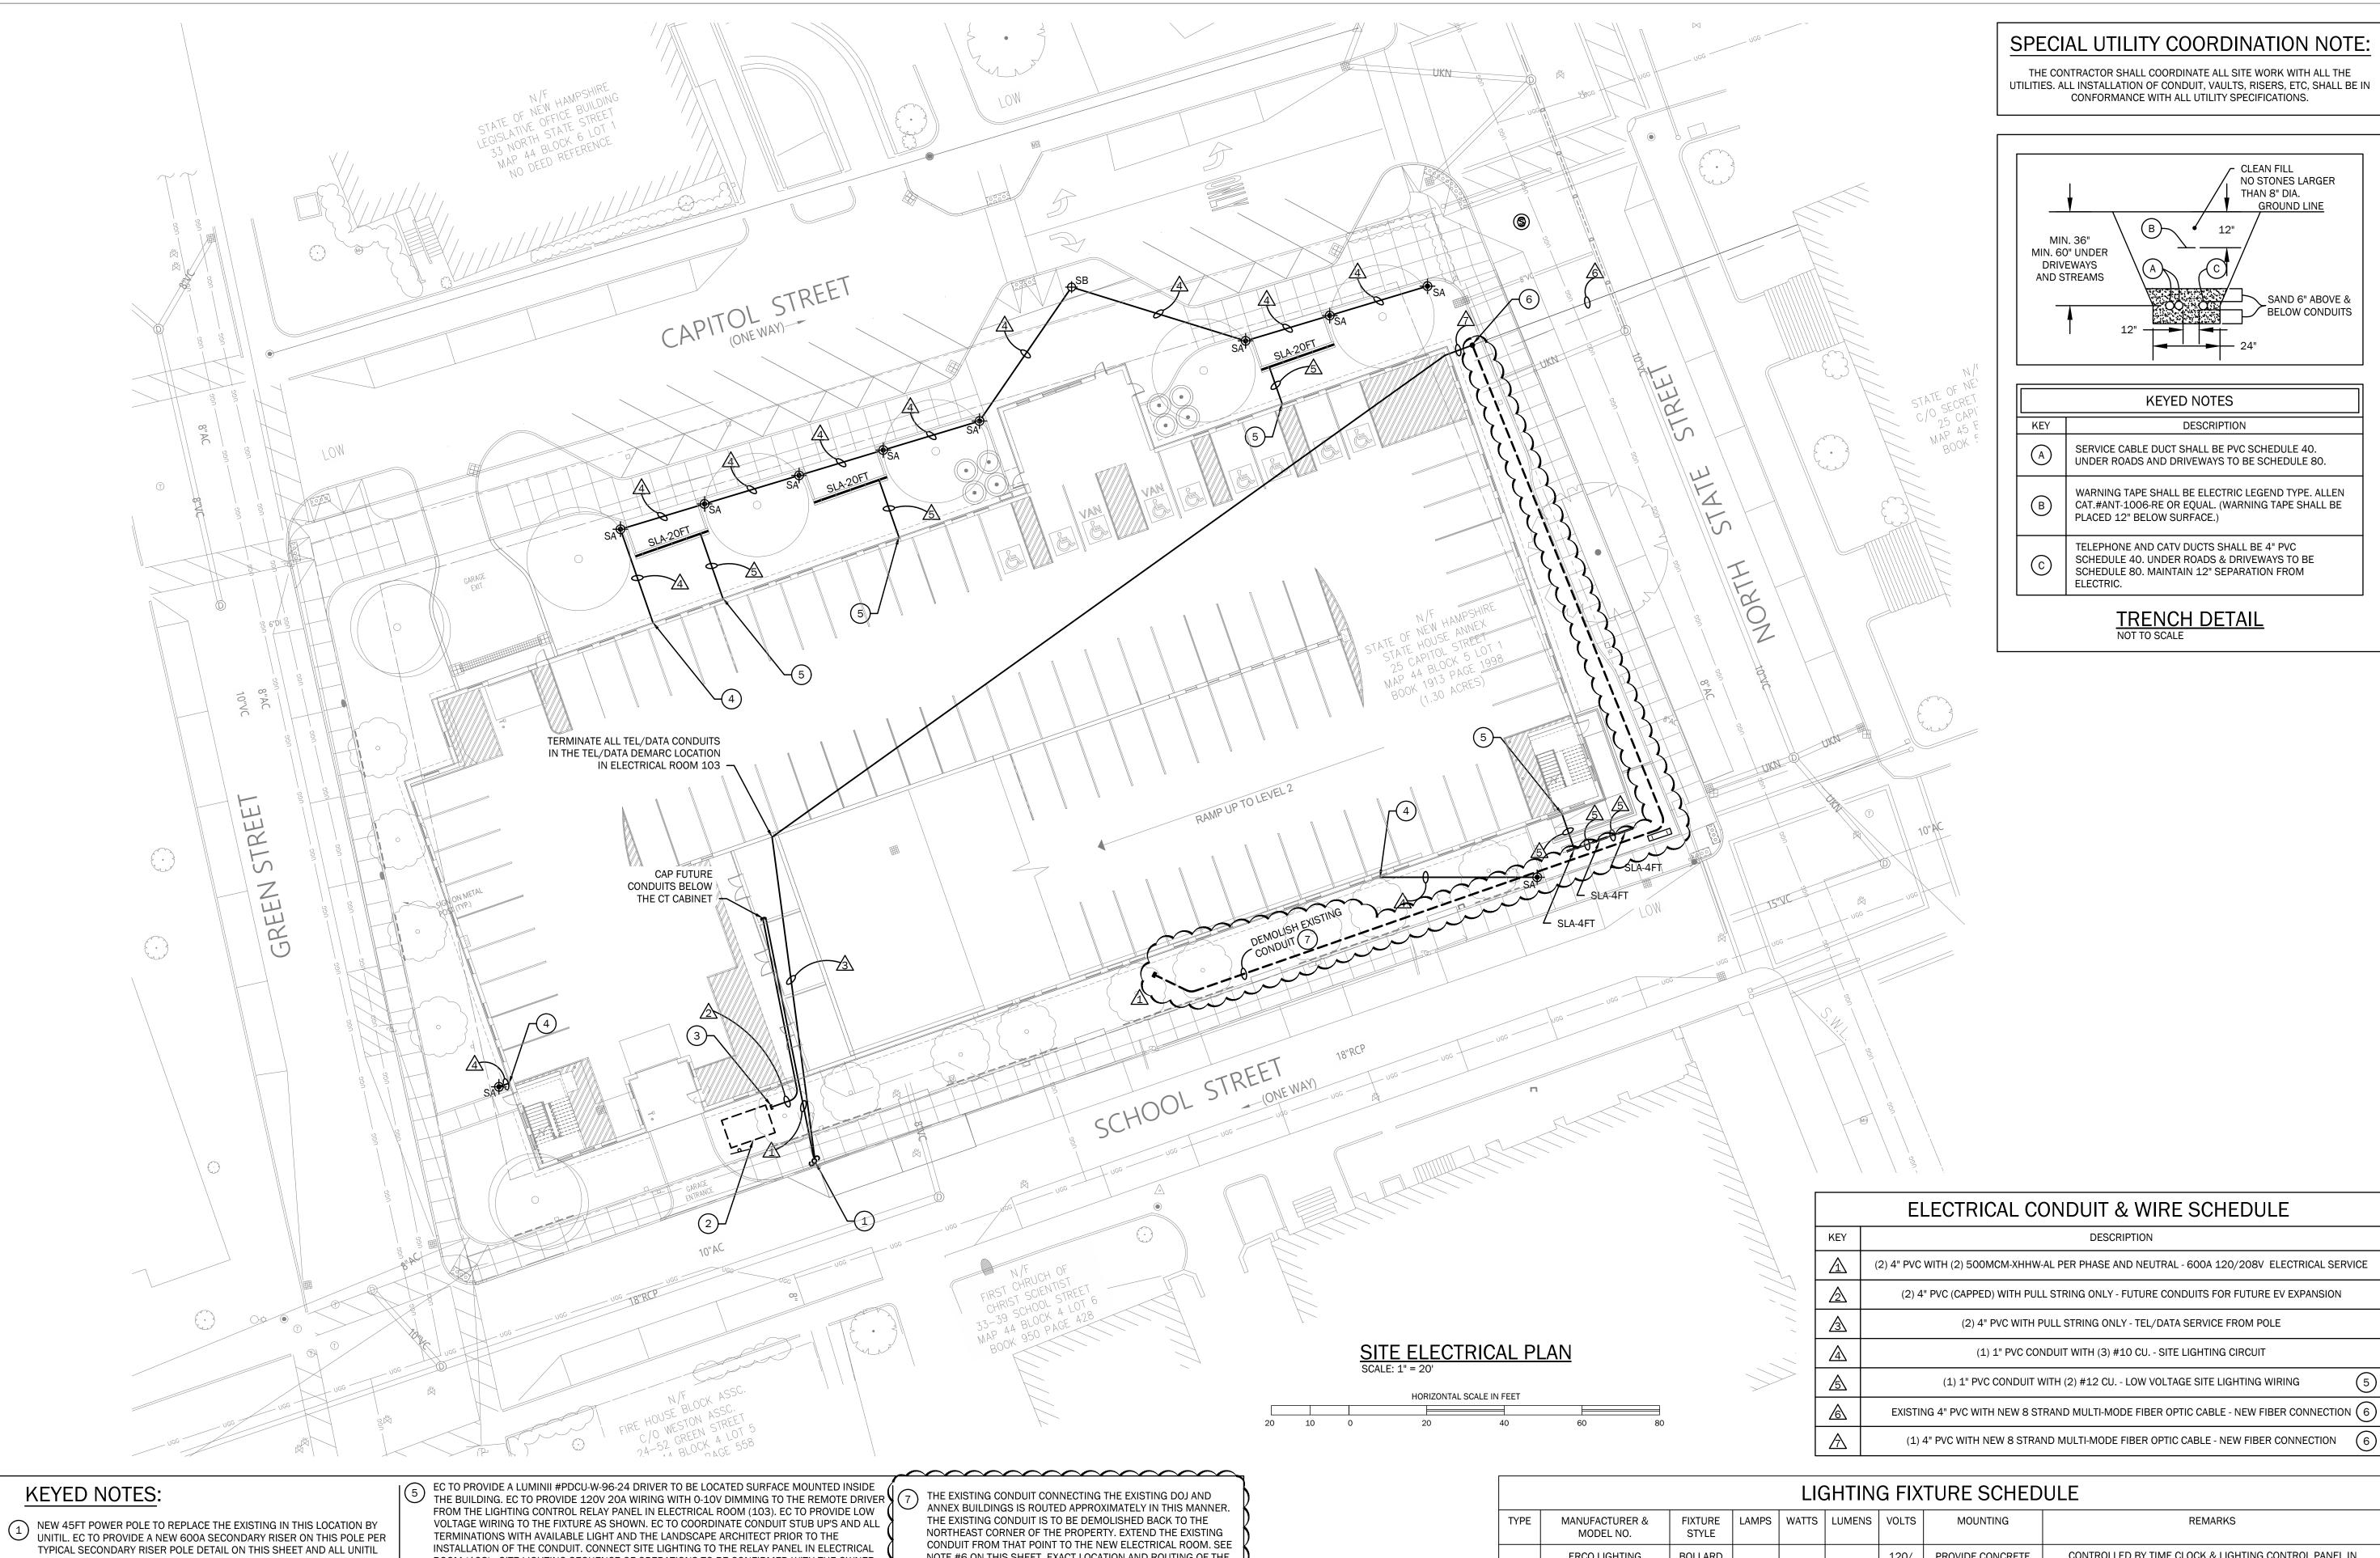

# SPECIAL UTILITY COORDINATION NOTE:

THE CONTRACTOR SHALL COORDINATE ALL SITE WORK WITH ALL THE UTILITIES. ALL INSTALLATION OF CONDUIT, VAULTS, RISERS, ETC, SHALL BE IN CONFORMANCE WITH ALL UTILITY SPECIFICATIONS.

|  |     | KEYED NOTES                                                                                                                         |
|--|-----|-------------------------------------------------------------------------------------------------------------------------------------|
|  | KEY | DESCRIPTION                                                                                                                         |
|  | A   | SERVICE CABLE DUCT SHALL BE PVC SCHEDULE 40.<br>UNDER ROADS AND DRIVEWAYS TO BE SCHEDULE 80.                                        |
|  | В   | WARNING TAPE SHALL BE ELECTRIC LEGEND TYPE. ALLEN CAT.#ANT-1006-RE OR EQUAL. (WARNING TAPE SHALL BE PLACED 12" BELOW SURFACE.)      |
|  | 0   | TELEPHONE AND CATV DUCTS SHALL BE 4" PVC<br>SCHEDULE 40. UNDER ROADS & DRIVEWAYS TO BE<br>SCHEDULE 80. MAINTAIN 12" SEPARATION FROM |

TRENCH DETAIL
NOT TO SCALE

# ELECTRICAL CONDUIT & WIRE SCHEDULE DESCRIPTION (2) 4" PVC WITH (2) 500MCM-XHHW-AL PER PHASE AND NEUTRAL - 600A 120/208V ELECTRICAL SERVICE (2) 4" PVC (CAPPED) WITH PULL STRING ONLY - FUTURE CONDUITS FOR FUTURE EV EXPANSION (2) 4" PVC WITH PULL STRING ONLY - TEL/DATA SERVICE FROM POLE (1) 1" PVC CONDUIT WITH (3) #10 CU. - SITE LIGHTING CIRCUIT

(1) 1" PVC CONDUIT WITH (2) #12 CU. - LOW VOLTAGE SITE LIGHTING WIRING EXISTING 4" PVC WITH NEW 8 STRAND MULTI-MODE FIBER OPTIC CABLE - NEW FIBER CONNECTION (6)

- STANDARDS AND REQUIREMENTS.
- APPROXIMATE LOCATION FOR FUTURE PAD MOUNTED UNITIL TRANSFORMER TO FEED FUTURE 1200A SERVICE FOR EV CHARGER EXPANSION.
- (3) CAP AND MARK (2) SPARE 4" CONDUITS IN THIS APPROXIMATE LOCATION FOR FUTURE EV CHARGER EXPANSION. COORDINATE EXACT LOCATION TO CAP THE CONDUITS WITH THE OWNER ARCHITECT AND CIVIL ENGINEER.
- PROVIDE 120VAC, 20A AND 0-10V DIMMING WIRING TO ALL TYPE SA & SB FIXTURES AS SHOWN. CONNECT SITE LIGHTING TO THE RELAY PANEL IN ELECTRICAL ROOM (103). SITE LIGHTING SEQUENCE OF OPERATIONS TO BE CONFIRMED WITH THE OWNER, ARCHITECT AND ELECTRICAL ENGINEER DURING THE LIGHTING CONTROL COMMISSIONING PROCESS.
- ROOM (103). SITE LIGHTING SEQUENCE OF OPERATIONS TO BE CONFIRMED WITH THE OWNER, ARCHITECT AND ELECTRICAL ENGINEER DURING THE LIGHTING CONTROL COMMISSIONING PROCESS.
- THE EXISTING CONDUIT FOR FIBER OPTIC CONNECTION BETWEEN THE EXISTING DOJ BUILDING AND THE STATE HOUSE ANNEX BUILDING IS TO BE DEMOLISHED BACK TO THIS APPROXIMATE LOCATION. EC TO EXTEND THE EXISTING 4" CONDUIT FROM THIS APPROXIMATE LOCATION TO THE MULTI-MODE FIBER OPTIC CABLE FROM THE EXISTING ANNEX BUILDING TO THE NEW PARKING GARAGE. EC TO COORDINATE ALL WORK WITH STATE OF NH I.T. DEPARTMENT PRIOR TO INSTALLATION. EC TO FIELD COORDINATE EXACT LOCATION OF ANNEX BUILDING IT ROOM DURING CONSTRUCTION, PROVIDE PRICING FOR A 450FT RUN OF NEW FIBER OPTIC CABLE. EC TO CONFIRM EXACT LOCATION FOR EXISTING CONDUIT TO BE CUT BACK TO AND CAPPED WITH KEITH HEMINGWAY - STATE OF NEW HAMPSHIRE
- NOTE #6 ON THIS SHEET. EXACT LOCATION AND ROUTING OF THE OF THE EXISTING CONDUIT IS TO BE BACK TO A SAFE LOCATION TO AVOID DAMAGE DURING CONSTRUCTION.

|      |                                          |                  |       | LIC         | יאוווחג     | G FIX       | TURE SCHED                       | ULE                                                                                                             |
|------|------------------------------------------|------------------|-------|-------------|-------------|-------------|----------------------------------|-----------------------------------------------------------------------------------------------------------------|
| TYPE | MANUFACTURER & MODEL NO.                 | FIXTURE<br>STYLE | LAMPS | WATTS       | LUMENS      | VOLTS       | MOUNTING                         | REMARKS                                                                                                         |
| SA   | ERCO LIGHTING<br>35748.023               | BOLLARD<br>LIGHT | LED   | 14          | 1260        | 120/<br>277 | PROVIDE CONCRETE<br>BOLLARD BASE | CONTROLLED BY TIME CLOCK & LIGHTING CONTROL PANEL IN ELECTRICAL ROOM (103) REFER TO KEYED NOTE #4 ON THIS SHEET |
| SB   | BEGA LIGHTING<br>99556                   | POLE<br>LIGHT    | LED   | 40          | 4555        | 120/<br>277 | POLE MOUNTED 10FT<br>AFG         | CONTROLLED BY TIME CLOCK & LIGHTING CONTROL PANEL IN ELECTRICAL ROOM (103) REFER TO KEYED NOTE #4 ON THIS SHEET |
| SLA  | LUMINIL LIGHTING<br>BOSW-xx-HE48LO-30K-F | SURFACE          | LED   | 1.9<br>W/FT | 125<br>L/FT | 24<br>VDC   | RECESSED IN BENCH                | CONTROLLED BY TIME CLOCK & LIGHTING CONTROL PANEL IN ELECTRICAL ROOM (103) REFER TO KEYED NOTE #4 ON THIS SHEET |

1.) PROVIDE THE TYPE SB POLE MOUNT FIXTURE WITH A BEGA LIGHTING #10-RFNS1. LANDSCAPE ARCHITECT TO SELECT POLE FINISH, AND BASE COVER. COORDINATE EXACT REQUIREMENTS WITH THE LANDSCAPE ARCHITECT

2.) ALL EXTERIOR LIGHTING SELECTIONS/SPECIFICATIONS ARE BY AVAILABLE LIGHT COORDINATE EXACT REQUIREMENTS WITH AVAILABLE LIGHTING LIGHTING DESIGN PLANS.