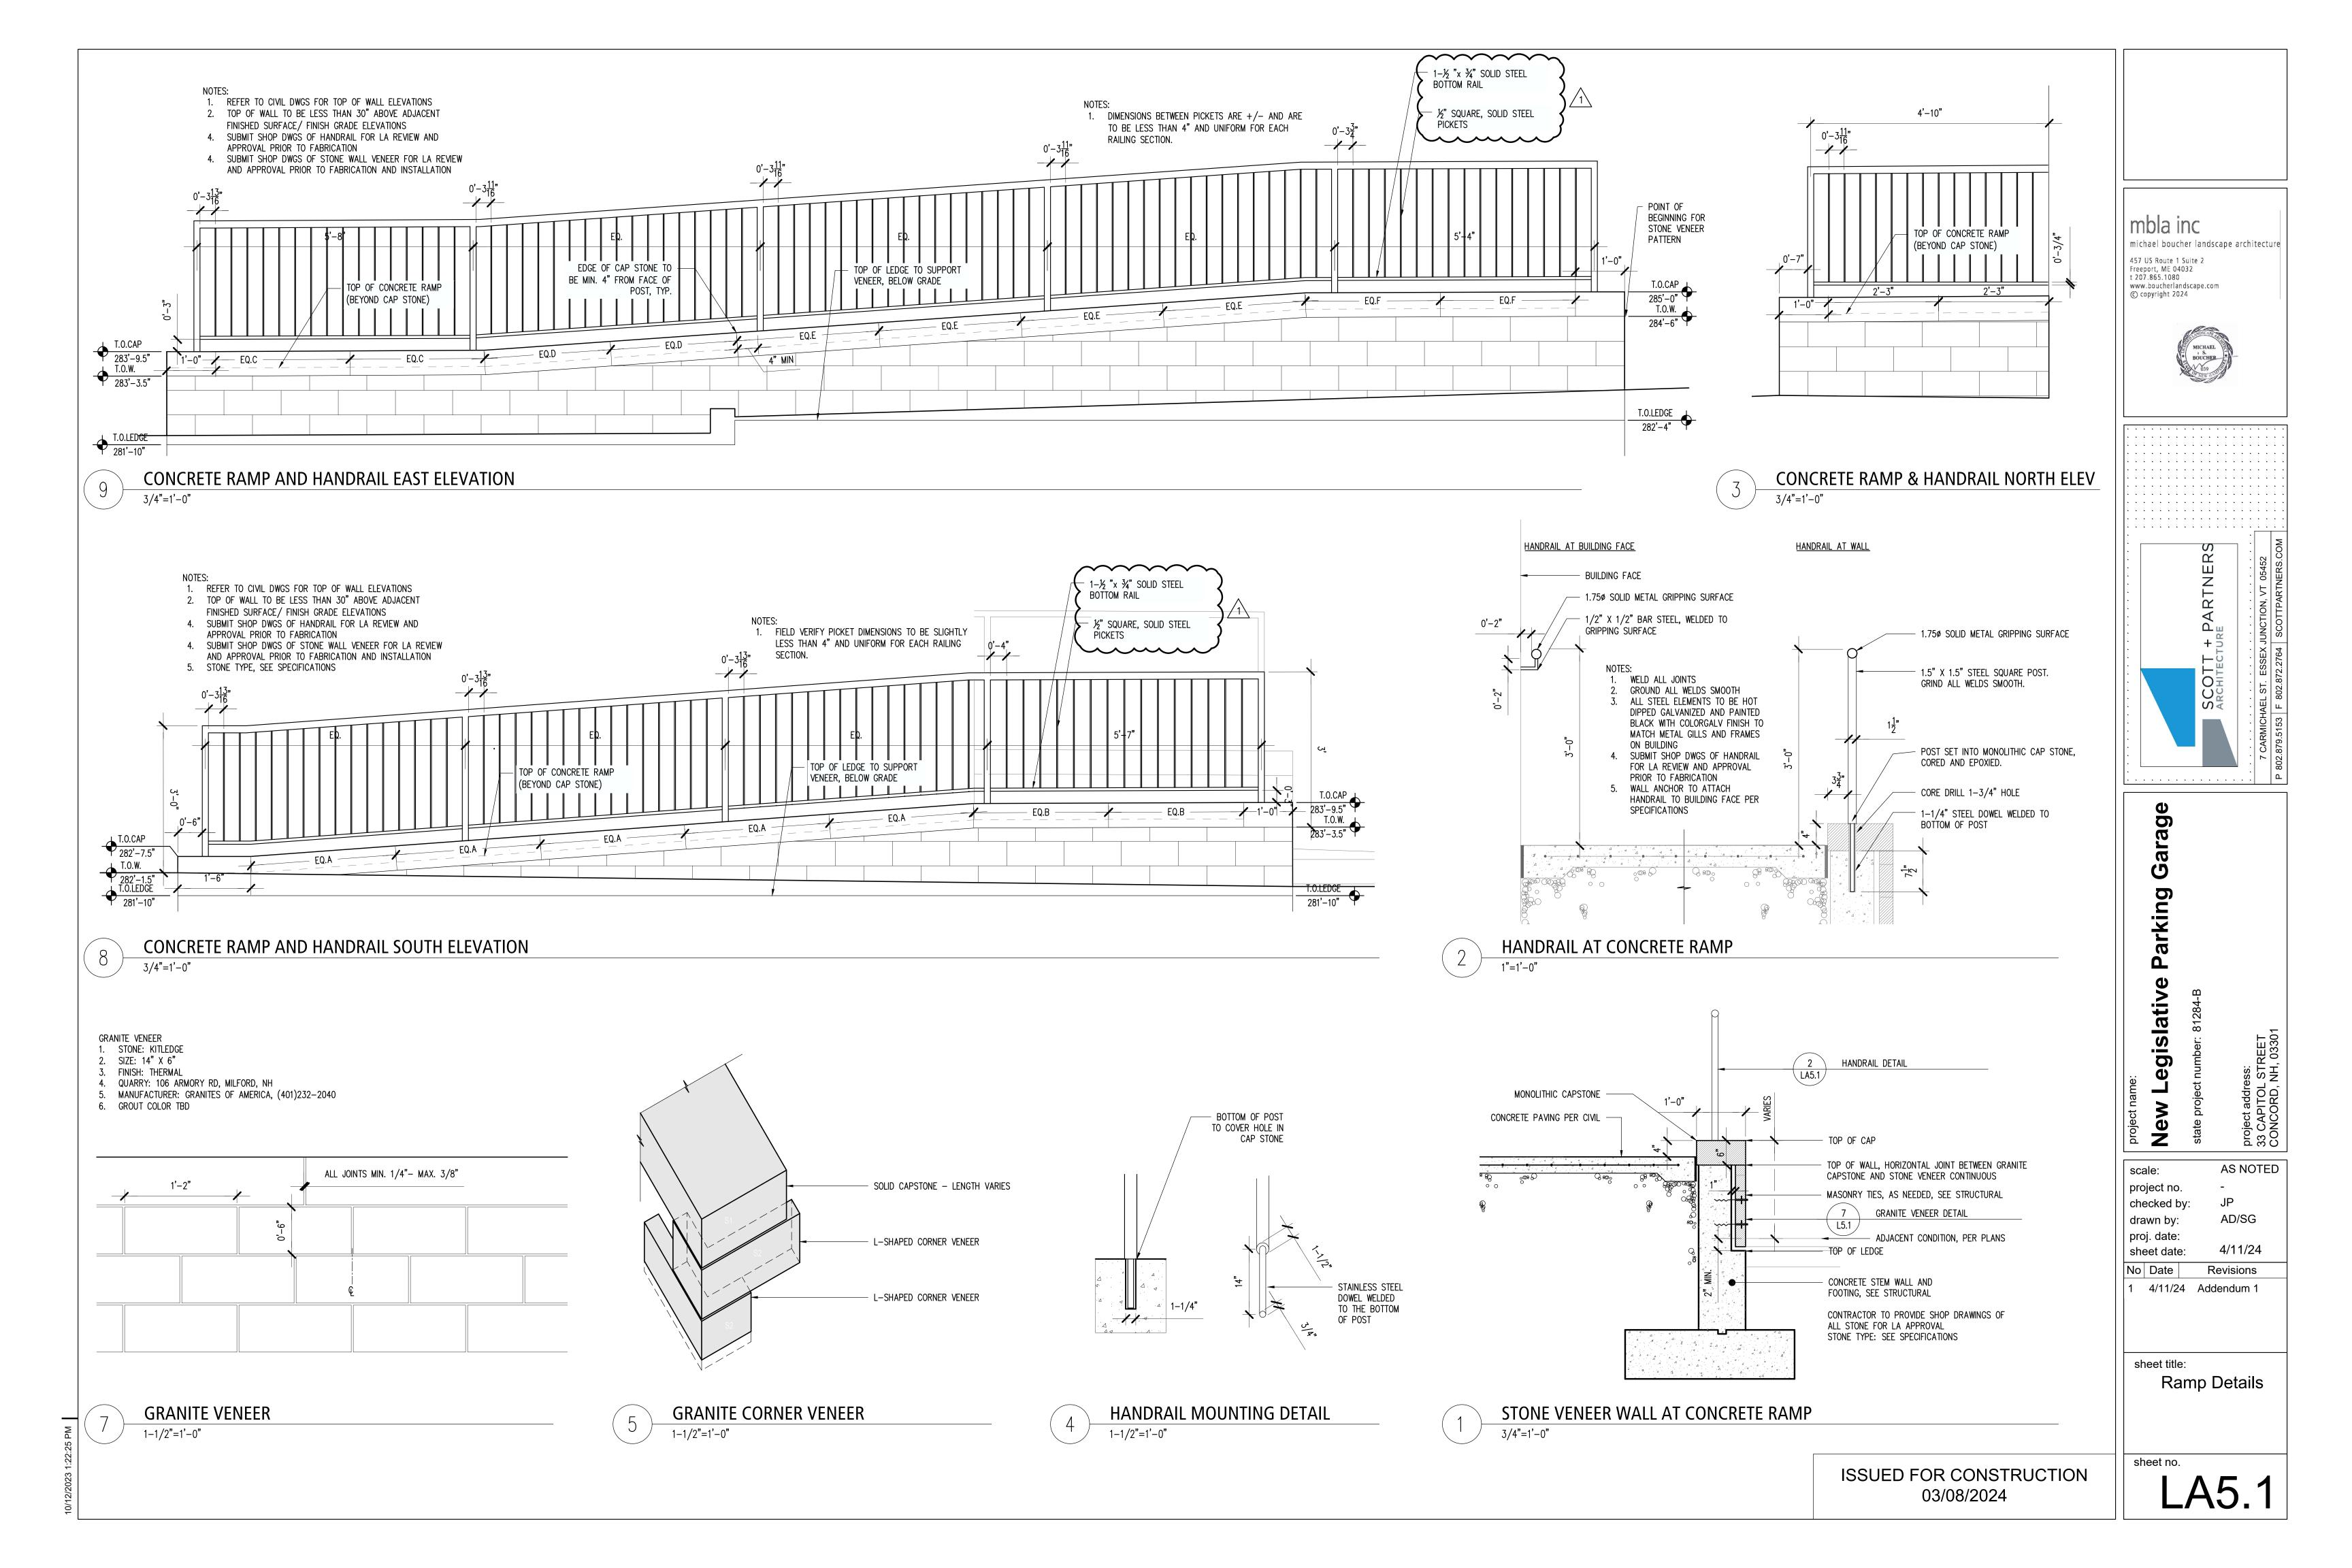

#### 28. DRAWING A9.3 INTERIOR DETAILS Detail #5

- a. MODIFY: The dimension from the walking surface to the bottom of the lower guard rail to be 3 <sup>3</sup>/<sub>4</sub>" instead of the 6" shown.
- 29. REPLACE the drawings issued with the bid set with the following drawings attached to this addendum:
  - A: DRAWING A0.1 DRAWING LIST
  - B: DRAWING C1.01 EXISTING CONDITIONS & DEMOLITION PLAN
  - C: DRAWING C1.02 EXISTING UNDERGROUND UTILITY PLAN
  - D: DRAWING C2.01 PROPOSED SITE PLAN
  - E: DRAWING C2.10 CIVIL WALL PENETRATION PLAN
  - F: DRAWING LA3.0 PLANTING PLAN
  - G: DRAWING LA4.0 SITE ELEVATIONS
  - H: DRAWING LA4.1 SITE ELEVATIONS
  - I: DRAWING LA5.1 RAMP DETAILS
  - J: DRAWING S-101 FOUNDATION PLAN
  - K: DRAWING S-102 ENLARGED FOUNDATION PLANS
  - L: DRAWING S-113 FOUNDATION ELEVATOINS
  - M: DRAWING S-114 ELEVATOR PIT SECTIONS
  - N: DRAWING S-201 GROUND FLOOR PLAN
  - O: DRAWING ST-300 ENLARGED PARKING ACCESS AND REVENUE CONTROL PLANS
  - P: DRAWING E4.0 ELECTRICAL PROPOSED SYSTEMS PLAN GROUND FLOOR
  - Q: DRAWING SE1.0 SITE ELECTRICAL PLAN