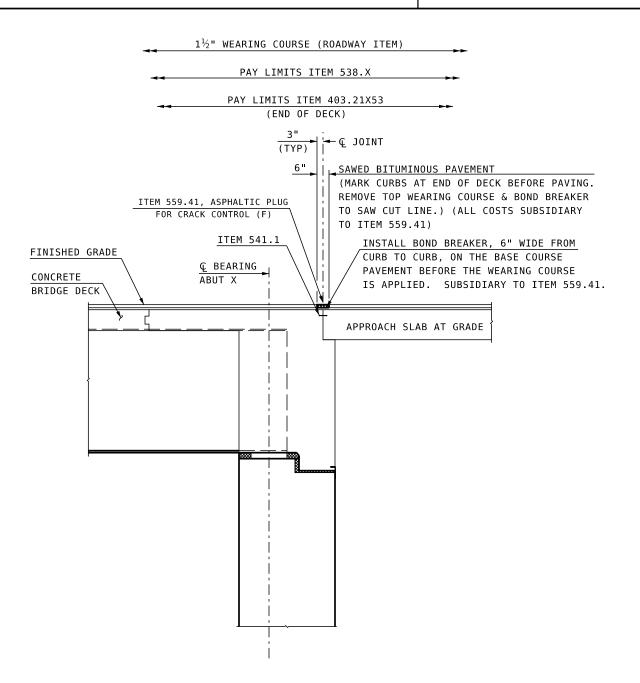

# BUREAU OF BRIDGE DESIGN

**DESCRIPTION:** 

ASPHALTIC PLUG FOR CRACK
CONTROL - STEEL GIRDER

DATE REVISED: 7/31/2023

ASPHALTIC PLUG FOR CRACK CONTROL (APPROACH SLAB - FIXED END)

# ASPHALTIC PLUG FOR CRACK CONTROL (APPROACH SLAB - FIXED END)