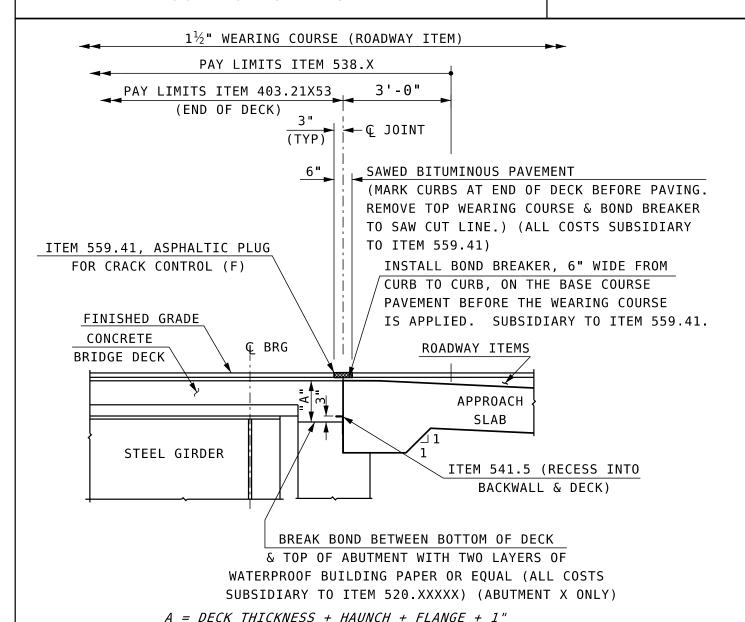

# BUREAU OF BRIDGE DESIGN

**DESCRIPTION:** 

ASPHALTIC PLUG FOR CRACK
CONTROL - STEEL GIRDER

DATE REVISED: 7/31/2023

ASPHALTIC PLUG FOR CRACK CONTROL (APPROACH SLAB - FIXED END)