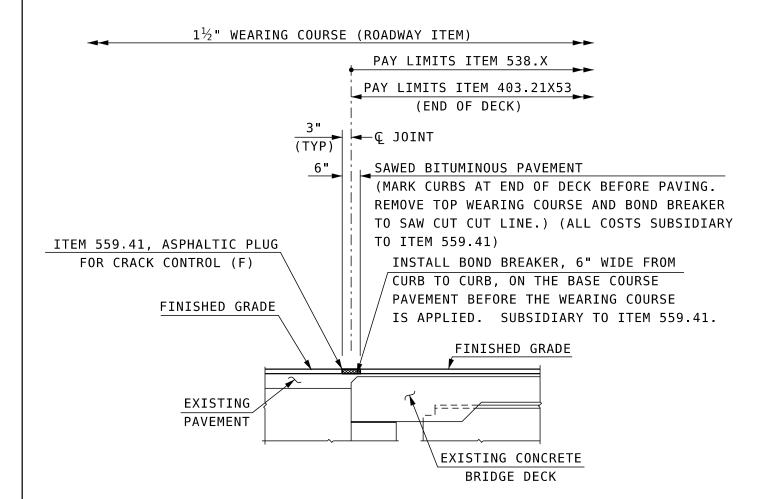

# BUREAU OF BRIDGE DESIGN

DESCRIPTION:

ASPHALTIC PLUG FOR CRACK CONTROL - NO APPROACH SLAB

DATE REVISED: 7/31/2023

# ASPHALTIC PLUG FOR CRACK CONTROL (NO APPROACH SLAB - FIXED END)