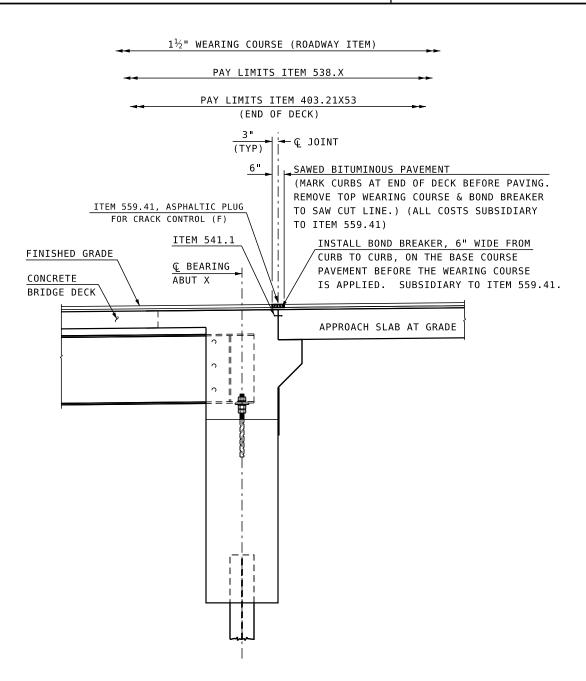

# BUREAU OF BRIDGE DESIGN

DESCRIPTION:

ASPHALTIC PLUG FOR CRACK CONTROL - INTEGRAL ABUTMENT

DATE REVISED: 7/31/2023

ASPHALTIC PLUG FOR CRACK CONTROL INTEGRAL ABUTMENT SECTION