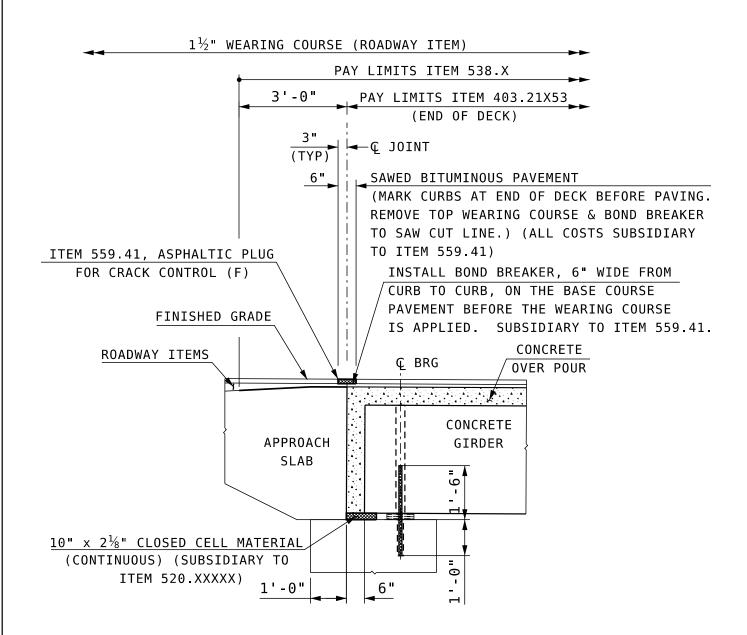

# BUREAU OF BRIDGE DESIGN

**DESCRIPTION:** 

ASPHALTIC PLUG FOR CRACK CONTROL - CONCRETE GIRDER

DATE REVISED: 7/31/2023

# ASPHALTIC PLUG FOR CRACK CONTROL (APPROACH SLAB - FIXED END)