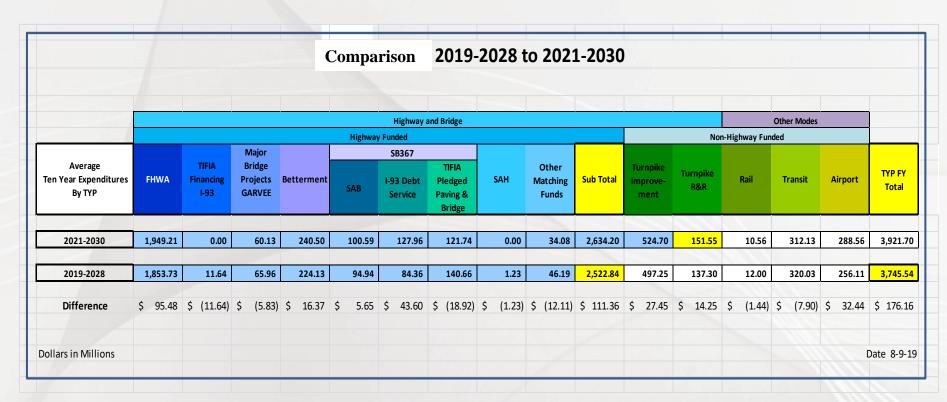

## **Category Expenditure Comparison**

#### DRAFT 2021-2030 Ten Year Plan All Funding

| TVD        | DANGMENT | PRIDGES | I-93      | MANDATED | INDIVIDUAL | DO A DOIDE | 5411  | TRANCIT | AUDDODTO | DEBT    | GRAND   |
|------------|----------|---------|-----------|----------|------------|------------|-------|---------|----------|---------|---------|
| TYP        | PAVEMENT | BRIDGES | EXPANSION | FEDERAL  | PROJECTS   | ROADSIDE   | RAIL  | TRANSIT | AIRPORTS | SERVICE | TOTAL   |
| 2021-2030  | 825.48   | 883.02  | 70.00     | 313.95   | 809.77     | 134.90     | 10.50 | 322.13  | 290.12   | 261.81  | 3921.70 |
| 2019-2028  | 774.99   | 764.13  | 80.53     | 321.07   | 846.61     | 93.68      | 12    | 320.51  | 256.11   | 275.92  | 3745.54 |
| Difference | 50.49    | 118.89  | -10.53    | -7.12    | -36.84     | 41.22      | -1.50 | 1.62    | 34.01    | -14.11  | 176.16  |

08/12/19

#### \$3.92 Billion Transportation program - \$176M increase over current TYP

- Pavement \$50M increase State & Federal funding sources
- Bridges \$119M increase Bridges moved from Individual projects & M&P program increases
- Roadside \$41M increase Included Tpk. R&R roadside allotment
- Airport \$34M increase additional funding