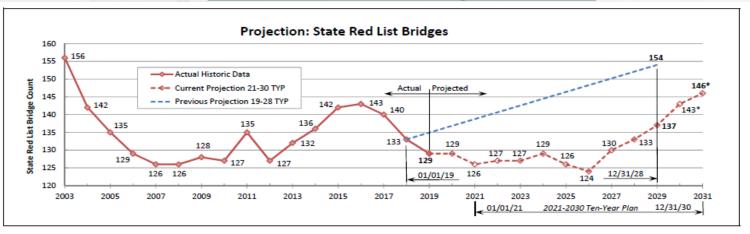

## Red List Projection

| State-Owned Counts         | 2010 | 2011 | 2012 | 2013 | 2014 | 2015 | 2016 | 2017 | 2018 | 2019 |
|----------------------------|------|------|------|------|------|------|------|------|------|------|
| Poor Count ("4" or less)   | 127  | 135  | 127  | 132  | 136  | 142  | 140  | 140  | 133  | 129  |
| Fair Count("5")            | 254  | 261  | 267  | 271  | 286  | 295  | 295  | 300  | 305  | 310  |
| Fair Count("6")            | 527  | 522  | 517  | 508  | 517  | 506  | 535  | 544  | 561  | 572  |
| Good Count ("7"or greater) | 1189 | 1191 | 1206 | 1216 | 1193 | 1194 | 1163 | 1150 | 1137 | 1127 |
| Black (non-hwy/closed)     | 30   | 27   | 26   | 26   | 23   | 23   | 23   | 24   | 25   | 24   |
| Total State-Owned Count    | 2127 | 2136 | 2143 | 2153 | 2155 | 2160 | 2156 | 2158 | 2161 | 2162 |

Based on recommended level of investment in draft TYP of \$77m/year on average the number of State Red List Bridges (SRL)

- Drops to a low of 124 by 2026
- Increases to 146 by 2030
- HB1817 & SB367 investments in bridges is making a difference
- Investment in preservation is reducing the number coming on (\$17M/year)
- 125 of 129 red list bridges listed in 2019 will be addressed

Current SRL bridge total – 129 (2019)

Bridges added to SRL by 2030 - 192

- Approx. 60% of bridges rated "5" are expected to come on SRL
- Bridges expected to be removed from SRL by 2030 175
  - 84 removed by Bridge Maintenance forces
  - 91 removed by TYP projects