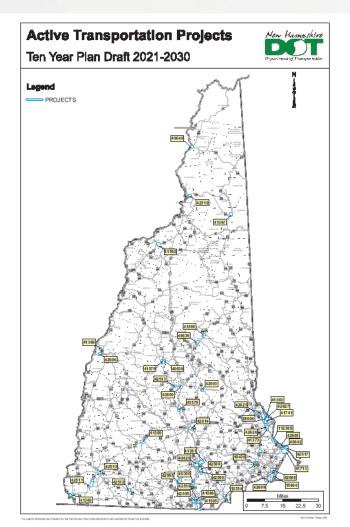

## Active Transportation

- \$4.75M Fed funds annual allotment to TA, RecTrails programs
  - on-and off-road pedestrian and bicycle facilities, rail trail improvements, and safe routes to school projects.
- Approx. \$7M over 28 projects in 2019 (4% of Federal Funds)
  - sidewalks, signals, shoulder widening, sidewalk curb ramps striping, bus pullouts & shelters, park n rides, refuge islands

### **\$173M Active Transportation**

- \$141M 46 Individual projects with Active Transportation components
- \$33M 3 Programs (ADA, TA, & RCRTL) that have Active Transportation focus

#### **Active Transportation Categories**

- Bike/Ped
- Trail/Path
- Complete Streets
- Curb Ramps
- Sidewalks