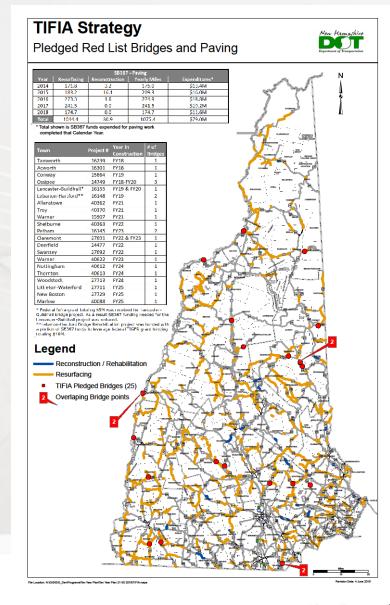

## SB367 Funding-TIFIA Pledge for Rural Roads & Bridges

#### Paving Summary (2175 miles of paving estimated)

- Completed 1075 miles (\$79.0M) between 2014-2018
  - 93% of 1160 miles p/vp roads in 2014
- Estimated additional paving 1100 miles (\$90M) through 2030

#### **Bridge Summary (25 red list bridges)**

- <u>2 completed</u> (Tamworth & Acworth)
- <u>7 in construction</u> (Conway, Ossipee(3), Lancaster-Guildhall, \*Lebanon-Hartford (2))
- 13 in design (Allenstown, troy, Warner, Shelburme, Pelham (2), Claremont, Deerfield, Swanzey, Warner, Nottingham, Thornton, Woodstock)
- <u>3 in planning</u> (Littleton-Waterford, New Boston, Marlow)