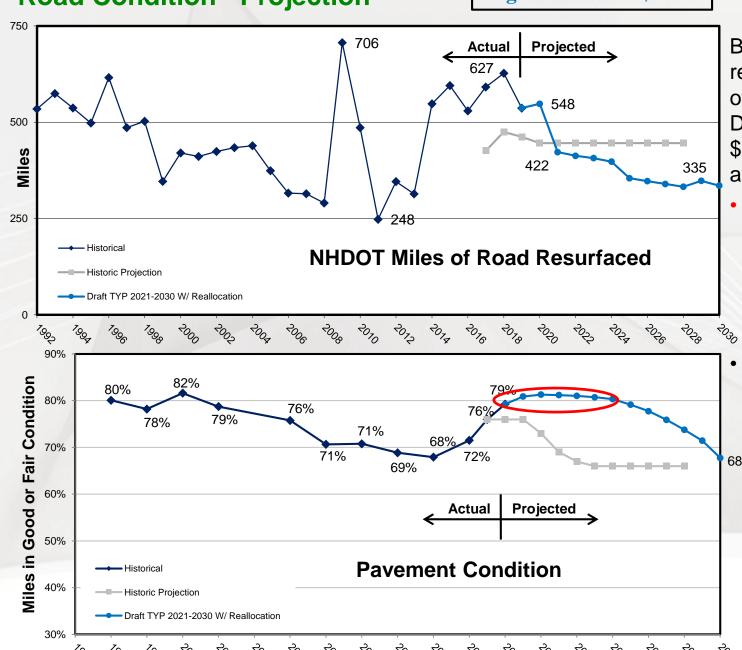

#### **Road Condition - Projection**

#### Avg. Investment=\$74M

Based on the recommended level of investment in the Draft TYP of \$74M/year on average

- Conditions for the next 5 years are expected to be 80% good/fair – above average
  - Conditions in the later years are expected to decline by 15% to 68% good/fair