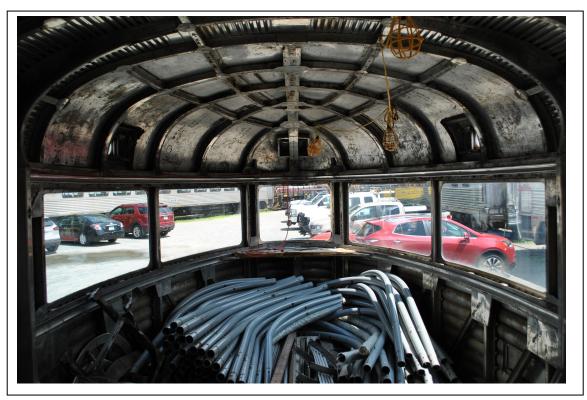

### **NHDHR INVENTORY # LIN0009**

Photo 30. Car C, passenger lounge compartment, view looking southeast through panorama windows at rear of train (Patrick Harshbarger, photographer 7/20/23; HRI Neg. #23056 D1:014).