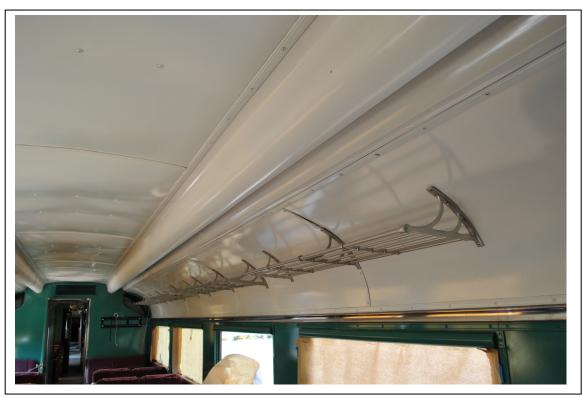

# NHDHR INVENTORY # LIN0009

Photo 26. Car B, ceiling detail showing curved lighting shade running length of car and baggage rack. View looking northwest (Patrick Harshbarger, photographer 7/20/23; HRI Neg. #23056 D1:030).