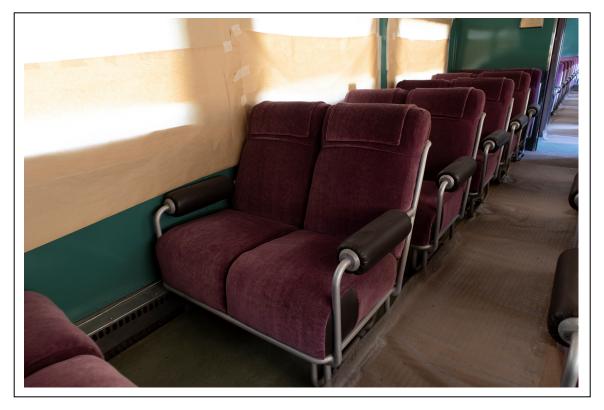

Photo 24. Car B, front passenger compartment, looking southeast toward rear of train (Carly Adler, photographer 7/20/23; HRI Neg. #23056 D2:66).

Photo 25. Car B, passenger compartment, detail of passenger seats, view looking northeast (Carly Adler, photographer 7/20/23; HRI Neg. #23056 D2:65).