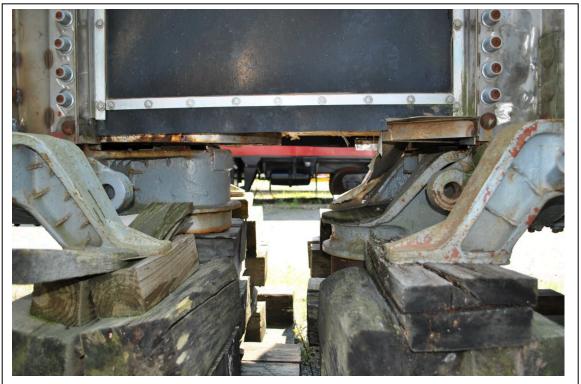

Photo 31. Detail of articulation between Cars A and B, looking southwest between the cars. The pivot casting is the large circular drum-like feature. The cars are currently disconnected (Patrick Harshbarger, photographer 7/20/23; HRI Neg. #23056 D1:087).