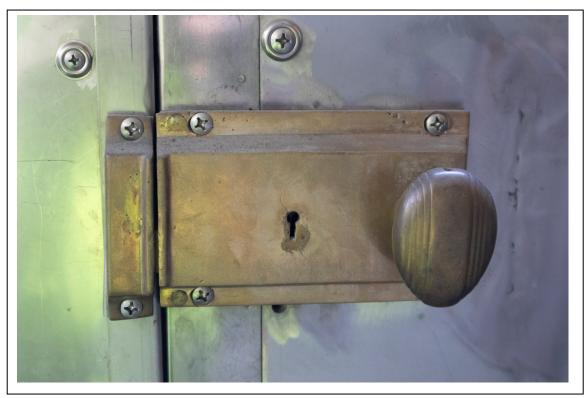

# **NHDHR INVENTORY # LIN0009**

Photo 28. Car A, detail of stylized door knob and lock, door to the operator's cabin (typical throughout train (Carly Adler, photographer 7/20/23; HRI Neg. #23056 D2:18).