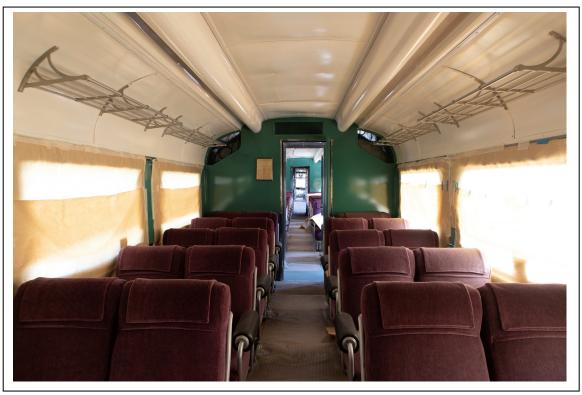

Photo 24. Car B, front passenger compartment, looking southeast toward rear of train (Carly Adler, photographer 7/20/23; HRI Neg. #23056 D2:66).

Photo 25. Car B, passenger compartment, detail of passenger seats, view looking northeast (Carly Adler, photographer 7/20/23; HRI Neg. #23056 D2:65).