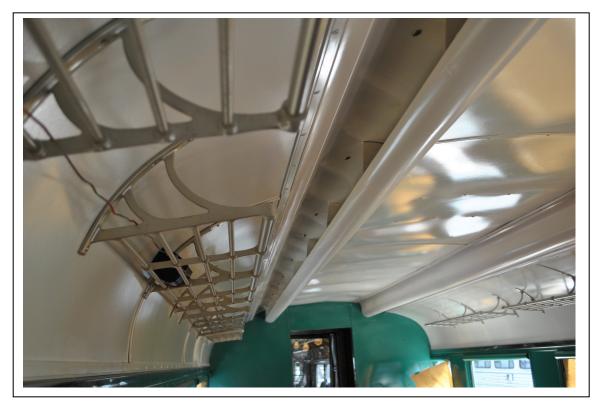

Photo 27. Car B, view of stylized light shade and baggage rack. View looking southeast toward rear (Patrick Harshbarger, photographer 7/20/23; HRI Neg. #23056 D1:040).