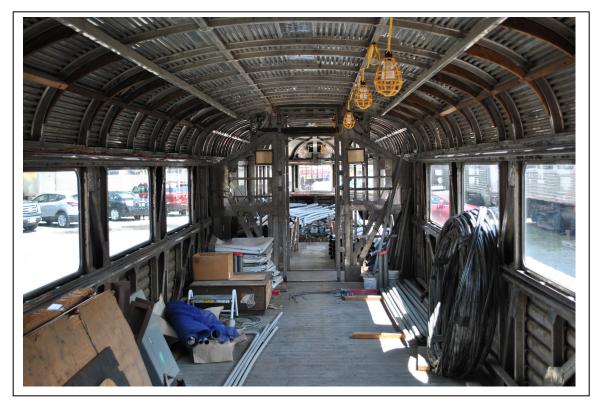

Photo 29. Car C, passenger compartment, view looking southeast toward rear (Patrick Harshbarger, photographer 7/20/23; HRI Neg. #23056 D1:013).