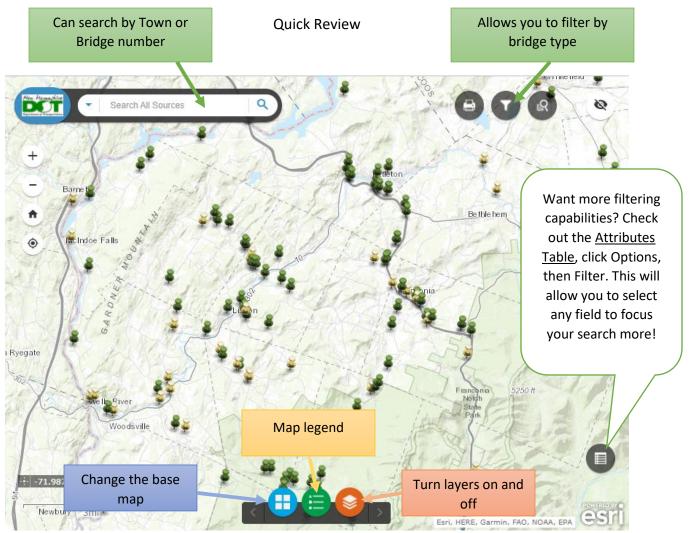

## NH's Historic Bridge Inventory Review

This layer provides all the Historic Bridge information, including significance, integrity, comparative information and any associated graphics/photos/previous documentation. Yellow pins are eligible bridges.

This layer will turn on all the bridge in NHDOT's inventory (including those built after 1978). If there are bridge plans available they are available here and NOT under the Historic Bridge Review layer (you will need to turn the HB review layer off to access this pop-up).

Link to NHDOT's Historic Bridge Review: https://nh.maps.arcgis.com/apps/webappviewer/index.ht ml?id=ebf189a3e44842d5a0b7669344adf925

Contact jillian.l.edelmann@dot.nh.gov with questions.