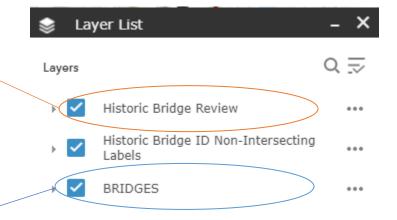

## NH's Historic Bridge Inventory Review

This layer provides all the Historic Bridge information, including significance, integrity, comparative information and any associated graphics/photos/previous documentation. Yellow pins are eligible bridges.

This layer will turn on all the bridge in NHDOT's inventory (including those built after 1978). If there are bridge plans available they are available here and NOT under the Historic Bridge Review layer (you will need to turn the HB review layer off to access this pop-up).